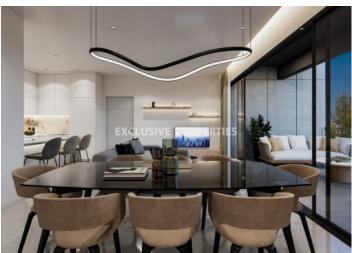

## **Apartment in Mesa Geitonia** LIM06307

Mesa Geitonia, Limassol, Cyprus

Beautiful two bedroom apartment in a new complex located in Mesa Geitonia area close to all amenities. The covered area is 94 sq.m and covered veranda 21 sq.m. The apartment consists of an open-plan kitchen connecting the living and dining room, two bedrooms (master is en-suite), family bathroom and veranda. There is covered parking and storage room.