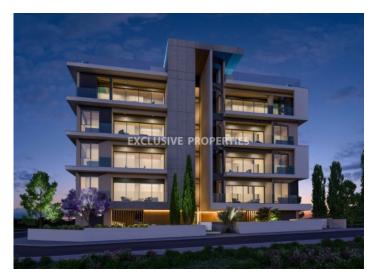

## **Apartment in Mesa Geitonia** LIM06307

Mesa Geitonia, Limassol, Cyprus

Beautiful two bedroom apartment in a new complex located in Mesa Geitonia area close to all amenities. The covered area is 94 sq.m and covered veranda 21 sq.m. The apartment consists of an open-plan kitchen connecting the living and dining room, two bedrooms (master is en-suite), family bathroom and veranda. There is covered parking and storage room.

Delivery date: end of July 2023