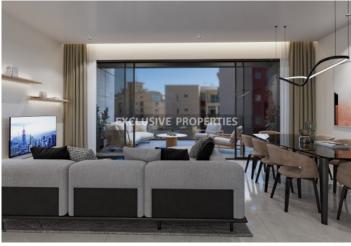

## **Apartment in Mesa Geitonia** LIM06307

Mesa Geitonia, Limassol, Cyprus

Beautiful two bedroom apartment in a new complex located in Mesa Geitonia area close to all amenities. The covered area is 94 sq.m and covered veranda 21 sq.m. The apartment consists of an open-plan kitchen connecting the living and dining room, two bedrooms (master is en-suite), family bathroom and veranda. There is covered parking and storage room.