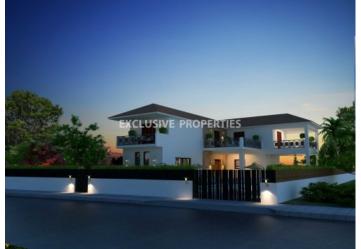

### House-Villa in Pyla LAR00057

Pyla, Larnaca, Cyprus

Modern and beautiful villa is located n a quiet area of Larnaca, Pyla, In a close proximity to supermarkets, banks, beach, airport and marina. The covered area is 270 sq.m, verandas are 70 sq.m and plot is 848 sq.m. The villa consists of two floors. On the ground floor there is a separate kitchen with small dining area, larger dining area connected with living area, one bedroom with en-suite shower, guest toilet and storage room. On the first floor there are three bedrooms (two are en-suite with shower and master bedroom is with en-suite bathroom). Outside there is a swimming pool, garden and covered parking for two cars. VAT is not included in the price.

#### Exterior

Detached | Covered Parking | Garden | Private Swimming Pool