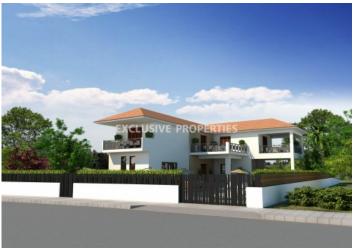

### House-Villa in Pyla LAR00057

Pyla, Larnaca, Cyprus

Modern and beautiful villa is located n a quiet area of Larnaca, Pyla, In a close proximity to supermarkets, banks, beach, airport and marina. The covered area is 270 sq.m, verandas are 70 sq.m and plot is 848 sq.m. The villa consists of two floors. On the ground floor there is a separate kitchen with small dining area, larger dining area connected with living area, one bedroom with en-suite shower, guest toilet and storage room. On the first floor there are three bedrooms (two are en-suite with shower and master bedroom is with en-suite bathroom). Outside there is a swimming pool, garden and covered parking for two cars. VAT is not included in the price.