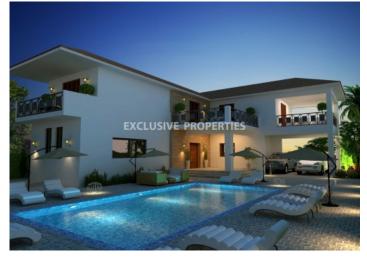

### House-Villa in Pyla LAR00057

Pyla, Larnaca, Cyprus

Modern and beautiful villa is located n a quiet area of Larnaca, Pyla, In a close proximity to supermarkets, banks, beach, airport and marina. The covered area is 270 sq.m, verandas are 70 sq.m and plot is 848 sq.m. The villa consists of two floors. On the ground floor there is a separate kitchen with small dining area, larger dining area connected with living area, one bedroom with en-suite shower, guest toilet and storage room. On the first floor there are three bedrooms (two are en-suite with shower and master bedroom is with en-suite bathroom). Outside there is a swimming pool, garden and covered parking for two cars. VAT is not included in the price.

#### Exterior

Detached | Covered Parking | Garden | Private Swimming Pool