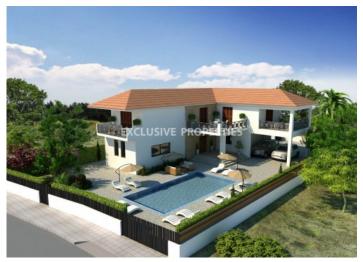

### House-Villa in Pyla LAR00057

Pyla, Larnaca, Cyprus

Modern and beautiful villa is located n a quiet area of Larnaca, Pyla, In a close proximity to supermarkets, banks, beach, airport and marina. The covered area is 270 sq.m, verandas are 70 sq.m and plot is 848 sq.m. The villa consists of two floors. On the ground floor there is a separate kitchen with small dining area, larger dining area connected with living area, one bedroom with en-suite shower, guest toilet and storage room. On the first floor there are three bedrooms (two are en-suite with shower and master bedroom is with en-suite bathroom). Outside there is a swimming pool, garden and covered parking for two cars. VAT is not included in the price.

#### Exterior

Detached | Covered Parking | Garden | Private Swimming Pool