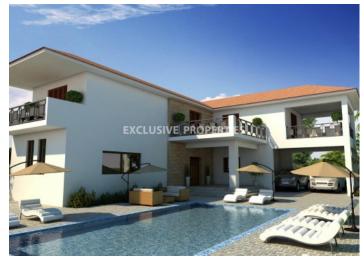

### House-Villa in Pyla LAR00057

Pyla, Larnaca, Cyprus

Modern and beautiful villa is located n a quiet area of Larnaca, Pyla, In a close proximity to supermarkets, banks, beach, airport and marina. The covered area is 270 sq.m, verandas are 70 sq.m and plot is 848 sq.m. The villa consists of two floors. On the ground floor there is a separate kitchen with small dining area, larger dining area connected with living area, one bedroom with en-suite shower, guest toilet and storage room. On the first floor there are three bedrooms (two are en-suite with shower and master bedroom is with en-suite bathroom). Outside there is a swimming pool, garden and covered parking for two cars. VAT is not included in the price.

#### Exterior

Detached | Covered Parking | Garden | Private Swimming Pool