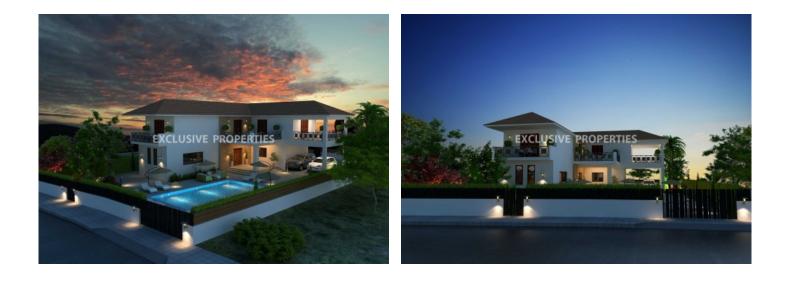

### House-Villa in Pyla LAR00057

Pyla, Larnaca, Cyprus

Modern and beautiful villa is located n a quiet area of Larnaca, Pyla, In a close proximity to supermarkets, banks, beach, airport and marina. The covered area is 270 sq.m, verandas are 70 sq.m and plot is 848 sq.m. The villa consists of two floors. On the ground floor there is a separate kitchen with small dining area, larger dining area connected with living area, one bedroom with en-suite shower, guest toilet and storage room. On the first floor there are three bedrooms (two are en-suite with shower and master bedroom is with en-suite bathroom). Outside there is a swimming pool, garden and covered parking for two cars. VAT is not included in the price.

#### Exterior

Detached | Covered Parking | Garden | Private Swimming Pool