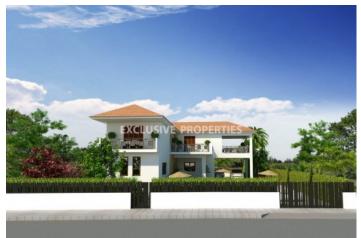

### House-Villa in Pyla LAR00057

Pyla, Larnaca, Cyprus

Modern and beautiful villa is located n a quiet area of Larnaca, Pyla, In a close proximity to supermarkets, banks, beach, airport and marina. The covered area is 270 sq.m, verandas are 70 sq.m and plot is 848 sq.m. The villa consists of two floors. On the ground floor there is a separate kitchen with small dining area, larger dining area connected with living area, one bedroom with en-suite shower, guest toilet and storage room. On the first floor there are three bedrooms (two are en-suite with shower and master bedroom is with en-suite bathroom). Outside there is a swimming pool, garden and covered parking for two cars. VAT is not included in the price.