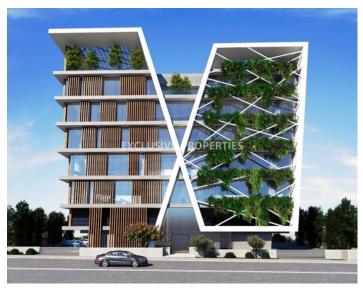

## **Building in Limassol** LIM04876

Petrou Kai Pavlou, Limassol, Cyprus

Under construction modern office building located in Petrou + Pavlou area (Makedonias Avenue), near all amenities and with easy access to the highway, 5 min. from the city center and the new marina, and 10 min. from the new casino of Limassol. The covered office area is 1859 sq.m and it consists of 5 floors, covered verandas 282 sq.m, roofgarden 395 sq.m, and the building also has 42 parking spaces. It consists of a big basement (parking area), ground-level with more covered parking area and an impressive lobby with reception area and 2 lifts, mezzanine with common kitchen area and mechanical area, 5 floors of spacious open-plan offices with big covered verandas and a great roof garden with nice views.

## **Building Details**

Covered Area (sq.m): 1859 sq.m | Energy Efficiency: Category B

Balcony | Covered Parking