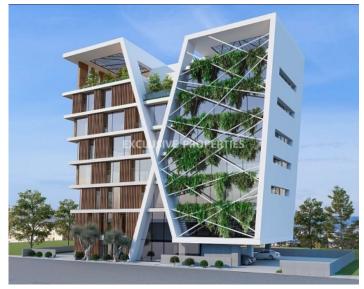

## **Building in Limassol** LIM04876

Petrou Kai Pavlou, Limassol, Cyprus

Under construction modern office building located in Petrou + Pavlou area (Makedonias Avenue), near all amenities and with easy access to the highway, 5 min. from the city center and the new marina, and 10 min. from the new casino of Limassol. The covered office area is 1859 sq.m and it consists of 5 floors, covered verandas 282 sq.m, roofgarden 395 sq.m, and the building also has 42 parking spaces. It consists of a big basement (parking area), ground-level with more covered parking area and an impressive lobby with reception area and 2 lifts, mezzanine with common kitchen area and mechanical area, 5 floors of spacious open-plan offices with big covered verandas and a great roof garden with nice views.

## **Building Details**

Covered Area (sq.m): 1859 sq.m | Energy Efficiency: Category B

Balcony | Covered Parking