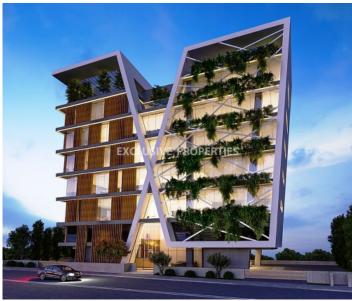

## **Building in Limassol** LIM04876

Petrou Kai Pavlou, Limassol, Cyprus

Under construction modern office building located in Petrou + Pavlou area (Makedonias Avenue), near all amenities and with easy access to the highway, 5 min. from the city center and the new marina, and 10 min. from the new casino of Limassol. The covered office area is 1859 sq.m and it consists of 5 floors, covered verandas 282 sq.m, roofgarden 395 sq.m, and the building also has 42 parking spaces. It consists of a big basement (parking area), ground-level with more covered parking area and an impressive lobby with reception area and 2 lifts, mezzanine with common kitchen area and mechanical area, 5 floors of spacious open-plan offices with big covered verandas and a great roof garden with nice views.

## **Building Details**

Covered Area (sq.m): 1859 sq.m | Energy Efficiency: Category B

Balcony | Covered Parking