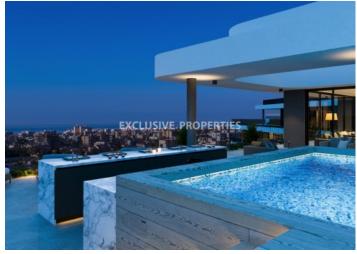

### Apartment in Mesa Geitonia (close to the beach) LIM02738

Mesa Geitonia, Limassol, Cyprus

Modern three bedroom penthouse with panoramic sea & city view located in a new gated complex in quiet residential area of Mesa Geitonia, within easy reach of the beach (1.5 km) and close to all the amenities. Total area is 353 sq. m, covered veranda - 75 sq. m and uncovered veranda - 124 sq. m. Penthouse consist of open plan kitchen, spacious living and dining area, three bedrooms (master bedroom with en-suite bathroom), one bathroom, guest WC and covered veranda with sitting area. It's fully fiited and equipped with VRV aircondition system, water pressure system, thermal colored aluminium double glazed windows, heating system, underfloor heating, LED lights, provision for master lighting control, italian made wardrobes & kitchen cabinets, wooden & marbel flooring, intruder alarm & fire detection system, CCTV system and video-entrance system. Also there is a roof garden, private swimming pool, BBQ area, parking space for two cars and storage room.

#### Exterior

Barbeque | Covered Parking | Private Swimming Pool | Roof Garden

#### Views

City View | Road Access | Sea View