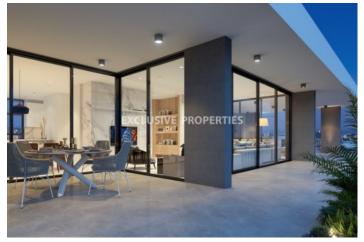

### Apartment in Mesa Geitonia (close to the beach) LIM02738

Mesa Geitonia, Limassol, Cyprus

Modern three bedroom penthouse with panoramic sea & city view located in a new gated complex in quiet residential area of Mesa Geitonia, within easy reach of the beach (1.5 km) and close to all the amenities. Total area is 353 sq. m, covered veranda - 75 sq. m and uncovered veranda - 124 sq. m. Penthouse consist of open plan kitchen, spacious living and dining area, three bedrooms (master bedroom with en-suite bathroom), one bathroom, guest WC and covered veranda with sitting area. It's fully fiited and equipped with VRV aircondition system, water pressure system, thermal colored aluminium double glazed windows, heating system, underfloor heating, LED lights, provision for master lighting control, italian made wardrobes & kitchen cabinets, wooden & marbel flooring, intruder alarm & fire detection system, CCTV system and video-entrance system. Also there is a roof garden, private swimming pool, BBQ area, parking space for two cars and storage room.