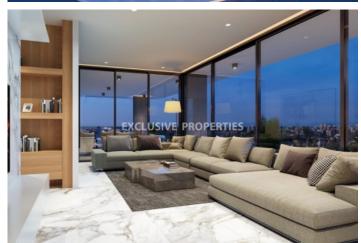

### Apartment in Mesa Geitonia (close to the beach) LIM02738

Mesa Geitonia, Limassol, Cyprus

Modern three bedroom penthouse with panoramic sea & city view located in a new gated complex in quiet residential area of Mesa Geitonia, within easy reach of the beach (1.5 km) and close to all the amenities. Total area is 353 sq. m, covered veranda - 75 sq. m and uncovered veranda - 124 sq. m. Penthouse consist of open plan kitchen, spacious living and dining area, three bedrooms (master bedroom with en-suite bathroom), one bathroom, guest WC and covered veranda with sitting area. It's fully fiited and equipped with VRV aircondition system, water pressure system, thermal colored aluminium double glazed windows, heating system, underfloor heating, LED lights, provision for master lighting control, italian made wardrobes & kitchen cabinets, wooden & marbel flooring, intruder alarm & fire detection system, CCTV system and video-entrance system. Also there is a roof garden, private swimming pool, BBQ area, parking space for two cars and storage room.

#### Views

City View | Road Access | Sea View