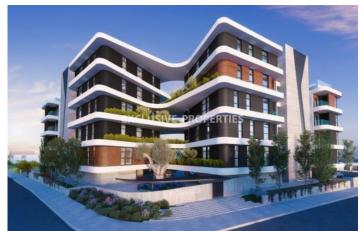

### Apartment in Mesa Geitonia (close to the beach) LIM02738

Mesa Geitonia, Limassol, Cyprus

Modern three bedroom penthouse with panoramic sea & city view located in a new gated complex in quiet residential area of Mesa Geitonia, within easy reach of the beach (1.5 km) and close to all the amenities. Total area is 353 sq. m, covered veranda - 75 sq. m and uncovered veranda - 124 sq. m. Penthouse consist of open plan kitchen, spacious living and dining area, three bedrooms (master bedroom with en-suite bathroom), one bathroom, guest WC and covered veranda with sitting area. It's fully fiited and equipped with VRV aircondition system, water pressure system, thermal colored aluminium double glazed windows, heating system, underfloor heating, LED lights, provision for master lighting control, italian made wardrobes & kitchen cabinets, wooden & marbel flooring, intruder alarm & fire detection system, CCTV system and video-entrance system. Also there is a roof garden, private swimming pool, BBQ area, parking space for two cars and storage room.

#### Exterior

Barbeque | Covered Parking | Private Swimming Pool | Roof Garden