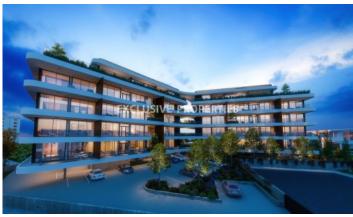

### Apartment in Mesa Geitonia (close to the beach) LIM02738

Mesa Geitonia, Limassol, Cyprus

Modern three bedroom penthouse with panoramic sea & city view located in a new gated complex in quiet residential area of Mesa Geitonia, within easy reach of the beach (1.5 km) and close to all the amenities. Total area is 353 sq. m, covered veranda - 75 sq. m and uncovered veranda - 124 sq. m. Penthouse consist of open plan kitchen, spacious living and dining area, three bedrooms (master bedroom with en-suite bathroom), one bathroom, guest WC and covered veranda with sitting area. It's fully fiited and equipped with VRV aircondition system, water pressure system, thermal colored aluminium double glazed windows, heating system, underfloor heating, LED lights, provision for master lighting control, italian made wardrobes & kitchen cabinets, wooden & marbel flooring, intruder alarm & fire detection system, CCTV system and video-entrance system. Also there is a roof garden, private swimming pool, BBQ area, parking space for two cars and storage room.