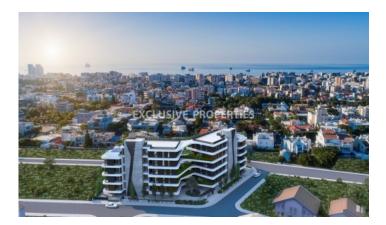

### Apartment in Mesa Geitonia (close to the beach) LIM02738

Mesa Geitonia, Limassol, Cyprus

Modern three bedroom penthouse with panoramic sea & city view located in a new gated complex in quiet residential area of Mesa Geitonia, within easy reach of the beach (1.5 km) and close to all the amenities. Total area is 353 sq. m, covered veranda - 75 sq. m and uncovered veranda - 124 sq. m. Penthouse consist of open plan kitchen, spacious living and dining area, three bedrooms (master bedroom with en-suite bathroom), one bathroom, guest WC and covered veranda with sitting area. It's fully fiited and equipped with VRV aircondition system, water pressure system, thermal colored aluminium double glazed windows, heating system, underfloor heating, LED lights, provision for master lighting control, italian made wardrobes & kitchen cabinets, wooden & marbel flooring, intruder alarm & fire detection system, CCTV system and video-entrance system. Also there is a roof garden, private swimming pool, BBQ area, parking space for two cars and storage room.