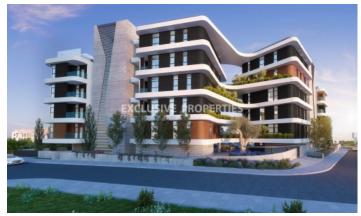

### Apartment in Mesa Geitonia (close to the beach) LIM02738

Mesa Geitonia, Limassol, Cyprus

Modern three bedroom penthouse with panoramic sea & city view located in a new gated complex in quiet residential area of Mesa Geitonia, within easy reach of the beach (1.5 km) and close to all the amenities. Total area is 353 sq. m, covered veranda - 75 sq. m and uncovered veranda - 124 sq. m. Penthouse consist of open plan kitchen, spacious living and dining area, three bedrooms (master bedroom with en-suite bathroom), one bathroom, guest WC and covered veranda with sitting area. It's fully fiited and equipped with VRV aircondition system, water pressure system, thermal colored aluminium double glazed windows, heating system, underfloor heating, LED lights, provision for master lighting control, italian made wardrobes & kitchen cabinets, wooden & marbel flooring, intruder alarm & fire detection system, CCTV system and video-entrance system. Also there is a roof garden, private swimming pool, BBQ area, parking space for two cars and storage room.

#### Exterior

Barbeque | Covered Parking | Private Swimming Pool | Roof Garden