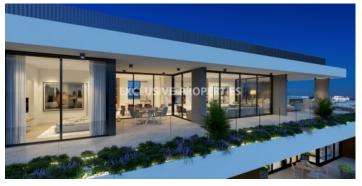

### Apartment in Mesa Geitonia (close to the beach) LIM02738

Mesa Geitonia, Limassol, Cyprus

Modern three bedroom penthouse with panoramic sea & city view located in a new gated complex in quiet residential area of Mesa Geitonia, within easy reach of the beach (1.5 km) and close to all the amenities. Total area is 353 sq. m, covered veranda - 75 sq. m and uncovered veranda - 124 sq. m. Penthouse consist of open plan kitchen, spacious living and dining area, three bedrooms (master bedroom with en-suite bathroom), one bathroom, guest WC and covered veranda with sitting area. It's fully fiited and equipped with VRV aircondition system, water pressure system, thermal colored aluminium double glazed windows, heating system, underfloor heating, LED lights, provision for master lighting control, italian made wardrobes & kitchen cabinets, wooden & marbel flooring, intruder alarm & fire detection system, CCTV system and video-entrance system. Also there is a roof garden, private swimming pool, BBQ area, parking space for two cars and storage room.

#### Interior

 Alarm System | Double Glazed Windows | Entrance Hall | Fire Alarm | Fully Fitted Kitchen | Guest Wc | Heating |

 Marble Floor | Open Plan Kitchen | Roof Garden | Security System | Storage Room | Swimming Pool |