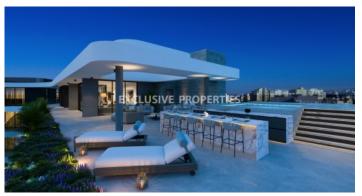

### Apartment in Mesa Geitonia (close to the beach) LIM02738

Mesa Geitonia, Limassol, Cyprus

Modern three bedroom penthouse with panoramic sea & city view located in a new gated complex in quiet residential area of Mesa Geitonia, within easy reach of the beach (1.5 km) and close to all the amenities. Total area is 353 sq. m, covered veranda - 75 sq. m and uncovered veranda - 124 sq. m. Penthouse consist of open plan kitchen, spacious living and dining area, three bedrooms (master bedroom with en-suite bathroom), one bathroom, guest WC and covered veranda with sitting area. It's fully fiited and equipped with VRV aircondition system, water pressure system, thermal colored aluminium double glazed windows, heating system, underfloor heating, LED lights, provision for master lighting control, italian made wardrobes & kitchen cabinets, wooden & marbel flooring, intruder alarm & fire detection system, CCTV system and video-entrance system. Also there is a roof garden, private swimming pool, BBQ area, parking space for two cars and storage room.

#### Exterior

Barbeque | Covered Parking | Private Swimming Pool | Roof Garden