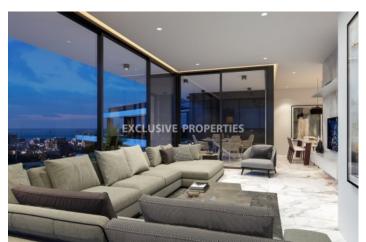

### Apartment in Mesa Geitonia (close to the beach) LIM02738

Mesa Geitonia, Limassol, Cyprus

Modern three bedroom penthouse with panoramic sea & city view located in a new gated complex in quiet residential area of Mesa Geitonia, within easy reach of the beach (1.5 km) and close to all the amenities. Total area is 353 sq. m, covered veranda - 75 sq. m and uncovered veranda - 124 sq. m. Penthouse consist of open plan kitchen, spacious living and dining area, three bedrooms (master bedroom with en-suite bathroom), one bathroom, guest WC and covered veranda with sitting area. It's fully fiited and equipped with VRV aircondition system, water pressure system, thermal colored aluminium double glazed windows, heating system, underfloor heating, LED lights, provision for master lighting control, italian made wardrobes & kitchen cabinets, wooden & marbel flooring, intruder alarm & fire detection system, CCTV system and video-entrance system. Also there is a roof garden, private swimming pool, BBQ area, parking space for two cars and storage room.

#### Views

City View | Road Access | Sea View