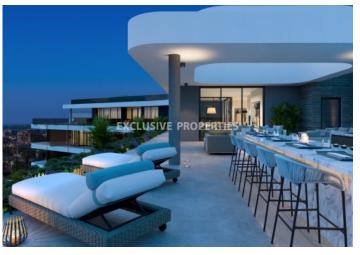

### Apartment in Mesa Geitonia (close to the beach) LIM02738

Mesa Geitonia, Limassol, Cyprus

Modern three bedroom penthouse with panoramic sea & city view located in a new gated complex in quiet residential area of Mesa Geitonia, within easy reach of the beach (1.5 km) and close to all the amenities. Total area is 353 sq. m, covered veranda - 75 sq. m and uncovered veranda - 124 sq. m. Penthouse consist of open plan kitchen, spacious living and dining area, three bedrooms (master bedroom with en-suite bathroom), one bathroom, guest WC and covered veranda with sitting area. It's fully fiited and equipped with VRV aircondition system, water pressure system, thermal colored aluminium double glazed windows, heating system, underfloor heating, LED lights, provision for master lighting control, italian made wardrobes & kitchen cabinets, wooden & marbel flooring, intruder alarm & fire detection system, CCTV system and video-entrance system. Also there is a roof garden, private swimming pool, BBQ area, parking space for two cars and storage room.

#### Exterior

Barbeque | Covered Parking | Private Swimming Pool | Roof Garden