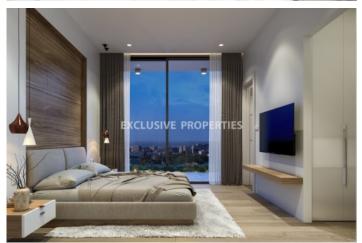

### Apartment in Mesa Geitonia (close to the beach) LIM02738

Mesa Geitonia, Limassol, Cyprus

Modern three bedroom penthouse with panoramic sea & city view located in a new gated complex in quiet residential area of Mesa Geitonia, within easy reach of the beach (1.5 km) and close to all the amenities. Total area is 353 sq. m, covered veranda - 75 sq. m and uncovered veranda - 124 sq. m. Penthouse consist of open plan kitchen, spacious living and dining area, three bedrooms (master bedroom with en-suite bathroom), one bathroom, guest WC and covered veranda with sitting area. It's fully fiited and equipped with VRV aircondition system, water pressure system, thermal colored aluminium double glazed windows, heating system, underfloor heating, LED lights, provision for master lighting control, italian made wardrobes & kitchen cabinets, wooden & marbel flooring, intruder alarm & fire detection system, CCTV system and video-entrance system. Also there is a roof garden, private swimming pool, BBQ area, parking space for two cars and storage room.

#### Interior

 Alarm System | Double Glazed Windows | Entrance Hall | Fire Alarm | Fully Fitted Kitchen | Guest Wc | Heating |

 Marble Floor | Open Plan Kitchen | Roof Garden | Security System | Storage Room | Swimming Pool |