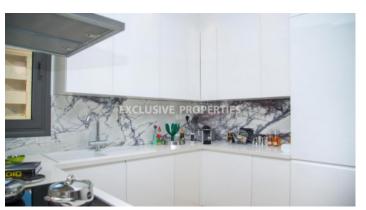

# Apartment in Linopetra LIM03510

Linopetra, Limassol, Cyprus

Under construction three bedroom apartment in a gated complex located in Linopetra area, close to all amenities and a short drive to the beach. The covered area is 134.29 sq.m and covered veranda 36.18. The apartment consists of an open plan kitchen connecting the living and dining area, three bedrooms (master is en-suite), family bathroom, guest toilet and a spacious veranda. There is air-conditioning, under-floor heating and the complex offers a common swimming pool, covered parking and storage room.