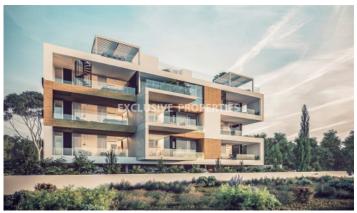

# Apartment in Linopetra LIM03510

Linopetra, Limassol, Cyprus

Under construction three bedroom apartment in a gated complex located in Linopetra area, close to all amenities and a short drive to the beach. The covered area is 134.29 sq.m and covered veranda 36.18. The apartment consists of an open plan kitchen connecting the living and dining area, three bedrooms (master is en-suite), family bathroom, guest toilet and a spacious veranda. There is air-conditioning, under-floor heating and the complex offers a common swimming pool, covered parking and storage room.