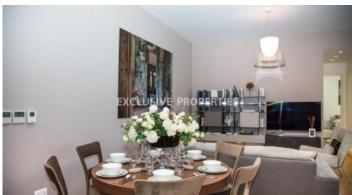

# Apartment in Linopetra LIM03510

Linopetra, Limassol, Cyprus

Under construction three bedroom apartment in a gated complex located in Linopetra area, close to all amenities and a short drive to the beach. The covered area is 134.29 sq.m and covered veranda 36.18. The apartment consists of an open plan kitchen connecting the living and dining area, three bedrooms (master is en-suite), family bathroom, guest toilet and a spacious veranda. There is air-conditioning, under-floor heating and the complex offers a common swimming pool, covered parking and storage room.