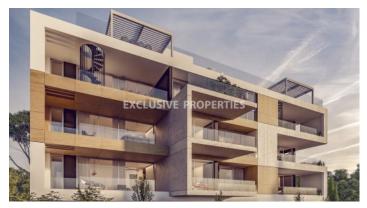

# Apartment in Linopetra LIM03510

Linopetra, Limassol, Cyprus

Under construction three bedroom apartment in a gated complex located in Linopetra area, close to all amenities and a short drive to the beach. The covered area is 134.29 sq.m and covered veranda 36.18. The apartment consists of an open plan kitchen connecting the living and dining area, three bedrooms (master is en-suite), family bathroom, guest toilet and a spacious veranda. There is air-conditioning, under-floor heating and the complex offers a common swimming pool, covered parking and storage room.