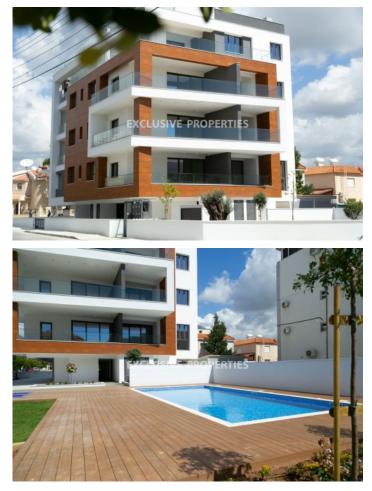

## Apartment in Germasogeia (close to the beach) LIM02893

Germasogeia, Limassol, Cyprus

Modern one bedroom apartment located in a new gated complex, situated in the centre of tourist area of Limassol, Potamos Germasogeia, just 500 meters from the beach and walking distance to all the amenities. Total covered area is 58 sq. m and covered veranda - 7 sq. m. Apartment consists of open plan kitchen connected with living and dining area, 1 bedroom and 1 bathroom. It's fully furnished and equipped with solar panels for hot water (Daikin), VRV airconditioning system (Daikin), water under floor heating, wooden floors (in kitchen, living area and bedroom), natural marble floors and walls in bathroom, double glazed windows, video intercom and armoured front door. Also, complex can offer a covered parking, common swimming pool, gardens and private store room.

#### Exterior

Common Swimming Pool | Covered Parking | Garden