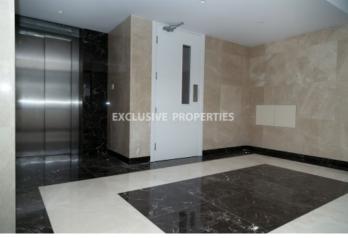

## Apartment in Germasogeia (close to the beach) LIM02893

Germasogeia, Limassol, Cyprus

Modern one bedroom apartment located in a new gated complex, situated in the centre of tourist area of Limassol, Potamos Germasogeia, just 500 meters from the beach and walking distance to all the amenities. Total covered area is 58 sq. m and covered veranda - 7 sq. m. Apartment consists of open plan kitchen connected with living and dining area, 1 bedroom and 1 bathroom. It's fully furnished and equipped with solar panels for hot water (Daikin), VRV airconditioning system (Daikin), water under floor heating, wooden floors (in kitchen, living area and bedroom), natural marble floors and walls in bathroom, double glazed windows, video intercom and armoured front door. Also, complex can offer a covered parking, common swimming pool, gardens and private store room.