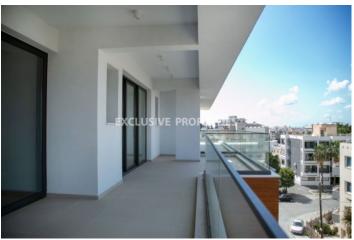

## Apartment in Germasogeia (close to the beach) LIM02893

Germasogeia, Limassol, Cyprus

Modern one bedroom apartment located in a new gated complex, situated in the centre of tourist area of Limassol, Potamos Germasogeia, just 500 meters from the beach and walking distance to all the amenities. Total covered area is 58 sq. m and covered veranda - 7 sq. m. Apartment consists of open plan kitchen connected with living and dining area, 1 bedroom and 1 bathroom. It's fully furnished and equipped with solar panels for hot water (Daikin), VRV airconditioning system (Daikin), water under floor heating, wooden floors (in kitchen, living area and bedroom), natural marble floors and walls in bathroom, double glazed windows, video intercom and armoured front door. Also, complex can offer a covered parking, common swimming pool, gardens and private store room.

# **Apartment Details**

| Bedrooms: 1   Bathrooms: 1      | Distance to Sea: < 0.5km | Covered Area (sq.m): 58 sq. v |
|---------------------------------|--------------------------|-------------------------------|
| Covered Veranda (sq.m): 7 sq. m |                          |                               |
| Fully Fitted Kitchen   Swimming | Pool   Covered Parking   | Garden                        |