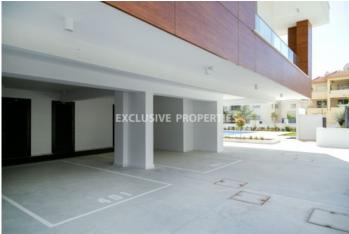

## Apartment in Germasogeia (close to the beach) LIM02893

Germasogeia, Limassol, Cyprus

Modern one bedroom apartment located in a new gated complex, situated in the centre of tourist area of Limassol, Potamos Germasogeia, just 500 meters from the beach and walking distance to all the amenities. Total covered area is 58 sq. m and covered veranda - 7 sq. m. Apartment consists of open plan kitchen connected with living and dining area, 1 bedroom and 1 bathroom. It's fully furnished and equipped with solar panels for hot water (Daikin), VRV airconditioning system (Daikin), water under floor heating, wooden floors (in kitchen, living area and bedroom), natural marble floors and walls in bathroom, double glazed windows, video intercom and armoured front door. Also, complex can offer a covered parking, common swimming pool, gardens and private store room.

#### Exterior

Common Swimming Pool | Covered Parking | Garden