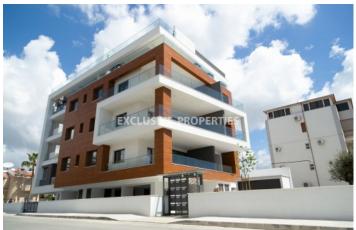

## Apartment in Germasogeia (close to the beach) LIM02893

Germasogeia, Limassol, Cyprus

Modern one bedroom apartment located in a new gated complex, situated in the centre of tourist area of Limassol, Potamos Germasogeia, just 500 meters from the beach and walking distance to all the amenities. Total covered area is 58 sq. m and covered veranda - 7 sq. m. Apartment consists of open plan kitchen connected with living and dining area, 1 bedroom and 1 bathroom. It's fully furnished and equipped with solar panels for hot water (Daikin), VRV airconditioning system (Daikin), water under floor heating, wooden floors (in kitchen, living area and bedroom), natural marble floors and walls in bathroom, double glazed windows, video intercom and armoured front door. Also, complex can offer a covered parking, common swimming pool, gardens and private store room.