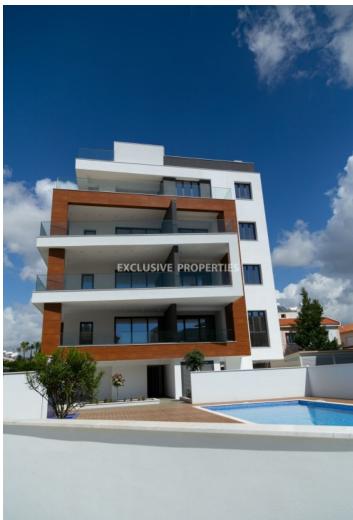

## Apartment in Germasogeia (close to the beach) LIM02893

Germasogeia, Limassol, Cyprus

Modern one bedroom apartment located in a new gated complex, situated in the centre of tourist area of Limassol, Potamos Germasogeia, just 500 meters from the beach and walking distance to all the amenities. Total covered area is 58 sq. m and covered veranda - 7 sq. m. Apartment consists of open plan kitchen connected with living and dining area, 1 bedroom and 1 bathroom. It's fully furnished and equipped with solar panels for hot water (Daikin), VRV airconditioning system (Daikin), water under floor heating, wooden floors (in kitchen, living area and bedroom), natural marble floors and walls in bathroom, double glazed windows, video intercom and armoured front door. Also, complex can offer a covered parking, common swimming pool, gardens and private store room.

#### Exterior

Common Swimming Pool | Covered Parking | Garden