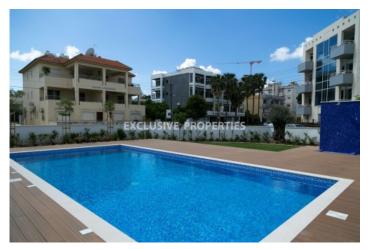

|
| Fully Fitted Kitchen   Swimming | Pool   Covered Parking   | Garden                        |

## Price

Rent price per month:

### **Attributes**

#### General

Condition: New | Bedrooms: 1 | Bathrooms: 1 | Covered Area (sq.m): 58 sq. v | Covered Veranda (sq.m): 7 sq. m | Distance to Sea: < 0.5km | Road Access: Yes

## **Features**

#### Exterior

Common Swimming Pool | Covered Parking | Garden

#### Interior

 Double Glazed Windows |
 Elevator |
 Furnished |
 Fully Fitted Kitchen |
 Monitored Gate Access |
 Marble Floor |

 Open Plan Kitchen |
 Storage Room |
 Solar Panels For Hot Water |
 Swimming Pool |
 Under Floor Heating (electrical) |

 VRV Air Condition System |
 Wood Floors |
 Water Pressure System

#### Views

City View | Road Access

# Images