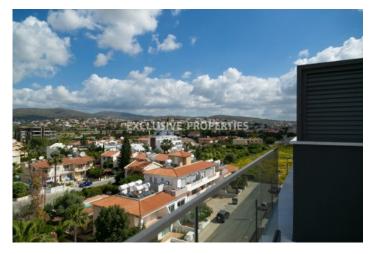

|
| Fully Fitted Kitchen   Swimming | Pool   Covered Parking   | Garden                        |

## Price

Rent price per month:

### **Attributes**

#### General

Condition: New | Bedrooms: 1 | Bathrooms: 1 | Covered Area (sq.m): 58 sq. v | Covered Veranda (sq.m): 7 sq. m | Distance to Sea: < 0.5km | Road Access: Yes

## **Features**

#### Exterior

Common Swimming Pool | Covered Parking | Garden

#### Interior

 Double Glazed Windows |
 Elevator |
 Furnished |
 Fully Fitted Kitchen |
 Monitored Gate Access |
 Marble Floor |

 Open Plan Kitchen |
 Storage Room |
 Solar Panels For Hot Water |
 Swimming Pool |
 Under Floor Heating (electrical) |

 VRV Air Condition System |
 Wood Floors |
 Water Pressure System

#### Views

City View | Road Access

# Images