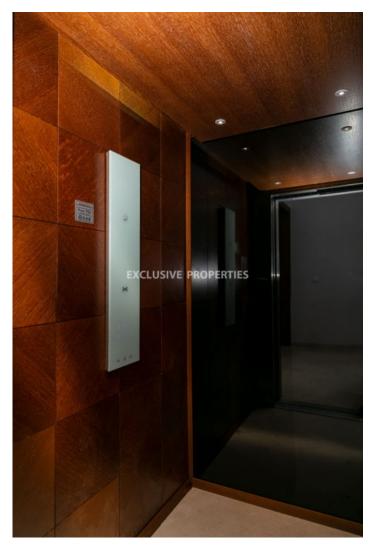

#### Interior

 Double Glazed Windows |
 Elevator |
 Furnished |
 Fully Fitted Kitchen |
 Monitored Gate Access |
 Marble Floor |

 Open Plan Kitchen |
 Storage Room |
 Solar Panels For Hot Water |
 Swimming Pool |
 Under Floor Heating (electrical) |