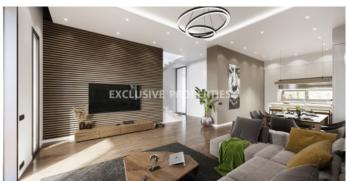

## Apartment in Mouttagiaka LIM06657

Mouttagiaka, Limassol, Cyprus

Luxury three bedroom penthouse located in Mouttagiaka area close to all amenities. The covered area is 115.5 sq.m and covered balcony 27.2 sq.m. The apartment consists of an open plan kitchen connected with the living and dining room, three spacious bedrooms (master is en-suite), family bathroom and 3 balconies. From the balcony there is a staircase leading to a private spacious roof garden with views and and living room zone. The building has storage rooms for each apartment, covered parking for the residents plus extra parking for guests, split units throughout the apartments, solar panels photovoltaic system and video entry system. There is a common swimming pool, BBQ area, playground and double-glazed windows.