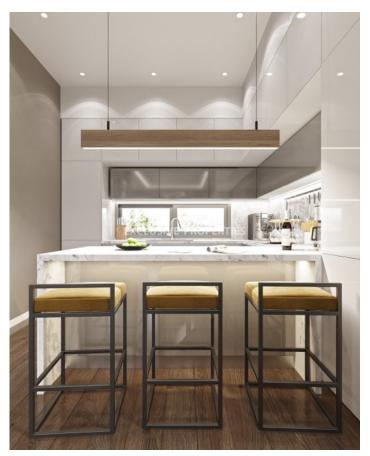

## Apartment in Mouttagiaka LIM06657

Mouttagiaka, Limassol, Cyprus

Luxury three bedroom penthouse located in Mouttagiaka area close to all amenities. The covered area is 115.5 sq.m and covered balcony 27.2 sq.m. The apartment consists of an open plan kitchen connected with the living and dining room, three spacious bedrooms (master is en-suite), family bathroom and 3 balconies. From the balcony there is a staircase leading to a private spacious roof garden with views and and living room zone. The building has storage rooms for each apartment, covered parking for the residents plus extra parking for guests, split units throughout the apartments, solar panels photovoltaic system and video entry system. There is a common swimming pool, BBQ area, playground and double-glazed windows.

#### **Interior**

```
Air Condition Provision | Balcony | Double Glazed Windows | Entrance Hall | Electrical Heating | Guest Wc |

Open Plan Kitchen | Playground | Relaxation Area | Roof Garden | Solar Panels For Hot Water | Unfurnished |