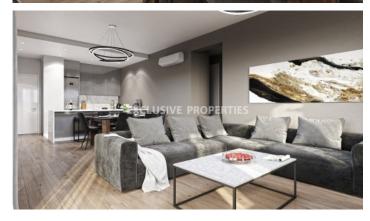

## Apartment in Mouttagiaka LIM06657

Mouttagiaka, Limassol, Cyprus

Luxury three bedroom penthouse located in Mouttagiaka area close to all amenities. The covered area is 115.5 sq.m and covered balcony 27.2 sq.m. The apartment consists of an open plan kitchen connected with the living and dining room, three spacious bedrooms (master is en-suite), family bathroom and 3 balconies. From the balcony there is a staircase leading to a private spacious roof garden with views and and living room zone. The building has storage rooms for each apartment, covered parking for the residents plus extra parking for guests, split units throughout the apartments, solar panels photovoltaic system and video entry system. There is a common swimming pool, BBQ area, playground and double-glazed windows.