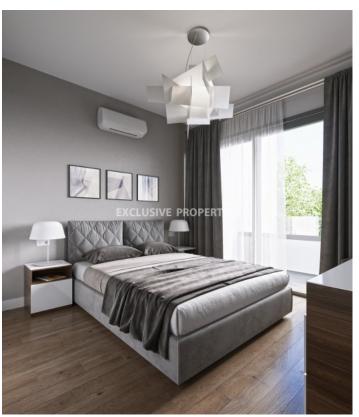

## Apartment in Mouttagiaka LIM06657

Mouttagiaka, Limassol, Cyprus

Luxury three bedroom penthouse located in Mouttagiaka area close to all amenities. The covered area is 115.5 sq.m and covered balcony 27.2 sq.m. The apartment consists of an open plan kitchen connected with the living and dining room, three spacious bedrooms (master is en-suite), family bathroom and 3 balconies. From the balcony there is a staircase leading to a private spacious roof garden with views and and living room zone. The building has storage rooms for each apartment, covered parking for the residents plus extra parking for guests, split units throughout the apartments, solar panels photovoltaic system and video entry system. There is a common swimming pool, BBQ area, playground and double-glazed windows.

## **Apartment Details**

Bedrooms: 3 | Bathrooms: 2 | Covered Area (sq.m): 115.5 sq.m | Covered Veranda (sq.m): 27.2 sq.m |

Total area (sq.m): 115.5 sq.m | Energy Efficiency: Category N/A

Covered Parking | Intercom System | Garden | Gated Entrance | Balcony