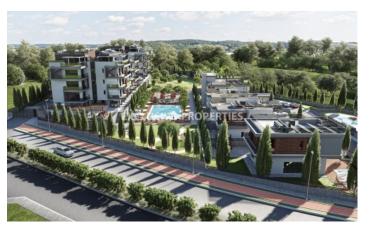

## Apartment in Mouttagiaka LIM06657

Mouttagiaka, Limassol, Cyprus

Luxury three bedroom penthouse located in Mouttagiaka area close to all amenities. The covered area is 115.5 sq.m and covered balcony 27.2 sq.m. The apartment consists of an open plan kitchen connected with the living and dining room, three spacious bedrooms (master is en-suite), family bathroom and 3 balconies. From the balcony there is a staircase leading to a private spacious roof garden with views and and living room zone. The building has storage rooms for each apartment, covered parking for the residents plus extra parking for guests, split units throughout the apartments, solar panels photovoltaic system and video entry system. There is a common swimming pool, BBQ area, playground and double-glazed windows.