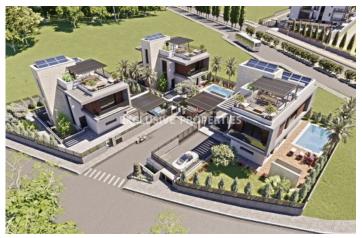

## Apartment in Mouttagiaka LIM06657

Mouttagiaka, Limassol, Cyprus

Luxury three bedroom penthouse located in Mouttagiaka area close to all amenities. The covered area is 115.5 sq.m and covered balcony 27.2 sq.m. The apartment consists of an open plan kitchen connected with the living and dining room, three spacious bedrooms (master is en-suite), family bathroom and 3 balconies. From the balcony there is a staircase leading to a private spacious roof garden with views and and living room zone. The building has storage rooms for each apartment, covered parking for the residents plus extra parking for guests, split units throughout the apartments, solar panels photovoltaic system and video entry system. There is a common swimming pool, BBQ area, playground and double-glazed windows.

#### **Exterior**

Common Swimming Pool | Covered Parking | Intercom System | Garden | Gated Entrance | Roof Garden