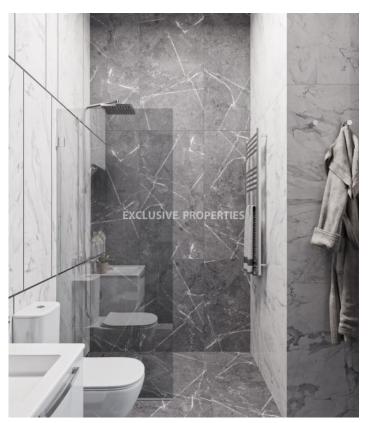

## Apartment in Mouttagiaka LIM06657

Mouttagiaka, Limassol, Cyprus

Luxury three bedroom penthouse located in Mouttagiaka area close to all amenities. The covered area is 115.5 sq.m and covered balcony 27.2 sq.m. The apartment consists of an open plan kitchen connected with the living and dining room, three spacious bedrooms (master is en-suite), family bathroom and 3 balconies. From the balcony there is a staircase leading to a private spacious roof garden with views and and living room zone. The building has storage rooms for each apartment, covered parking for the residents plus extra parking for guests, split units throughout the apartments, solar panels photovoltaic system and video entry system. There is a common swimming pool, BBQ area, playground and double-glazed windows.

## **Apartment Details**

Bedrooms: 3 | Bathrooms: 2 | Covered Area (sq.m): 115.5 sq.m | Covered Veranda (sq.m): 27.2 sq.m |

Total area (sq.m): 115.5 sq.m | Energy Efficiency: Category N/A

Covered Parking | Intercom System | Garden | Gated Entrance | Balcony