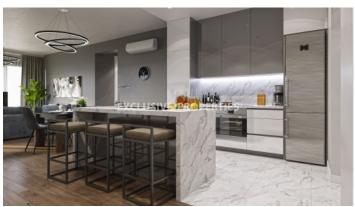

## Apartment in Mouttagiaka LIM06657

Mouttagiaka, Limassol, Cyprus

Luxury three bedroom penthouse located in Mouttagiaka area close to all amenities. The covered area is 115.5 sq.m and covered balcony 27.2 sq.m. The apartment consists of an open plan kitchen connected with the living and dining room, three spacious bedrooms (master is en-suite), family bathroom and 3 balconies. From the balcony there is a staircase leading to a private spacious roof garden with views and and living room zone. The building has storage rooms for each apartment, covered parking for the residents plus extra parking for guests, split units throughout the apartments, solar panels photovoltaic system and video entry system. There is a common swimming pool, BBQ area, playground and double-glazed windows.

#### **Interior**

```
Air Condition Provision | Balcony | Double Glazed Windows | Entrance Hall | Electrical Heating | Guest Wc |

Open Plan Kitchen | Playground | Relaxation Area | Roof Garden | Solar Panels For Hot Water | Unfurnished |