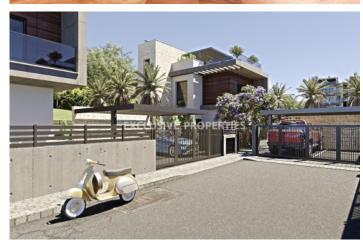

## Apartment in Mouttagiaka LIM06657

Mouttagiaka, Limassol, Cyprus

Luxury three bedroom penthouse located in Mouttagiaka area close to all amenities. The covered area is 115.5 sq.m and covered balcony 27.2 sq.m. The apartment consists of an open plan kitchen connected with the living and dining room, three spacious bedrooms (master is en-suite), family bathroom and 3 balconies. From the balcony there is a staircase leading to a private spacious roof garden with views and and living room zone. The building has storage rooms for each apartment, covered parking for the residents plus extra parking for guests, split units throughout the apartments, solar panels photovoltaic system and video entry system. There is a common swimming pool, BBQ area, playground and double-glazed windows.

#### **Exterior**

Common Swimming Pool | Covered Parking | Intercom System | Garden | Gated Entrance | Roof Garden