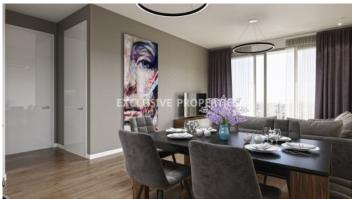

## Apartment in Mouttagiaka LIM06657

Mouttagiaka, Limassol, Cyprus

Luxury three bedroom penthouse located in Mouttagiaka area close to all amenities. The covered area is 115.5 sq.m and covered balcony 27.2 sq.m. The apartment consists of an open plan kitchen connected with the living and dining room, three spacious bedrooms (master is en-suite), family bathroom and 3 balconies. From the balcony there is a staircase leading to a private spacious roof garden with views and and living room zone. The building has storage rooms for each apartment, covered parking for the residents plus extra parking for guests, split units throughout the apartments, solar panels photovoltaic system and video entry system. There is a common swimming pool, BBQ area, playground and double-glazed windows.