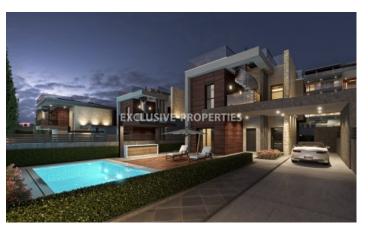

## Apartment in Mouttagiaka LIM06657

Mouttagiaka, Limassol, Cyprus

Luxury three bedroom penthouse located in Mouttagiaka area close to all amenities. The covered area is 115.5 sq.m and covered balcony 27.2 sq.m. The apartment consists of an open plan kitchen connected with the living and dining room, three spacious bedrooms (master is en-suite), family bathroom and 3 balconies. From the balcony there is a staircase leading to a private spacious roof garden with views and and living room zone. The building has storage rooms for each apartment, covered parking for the residents plus extra parking for guests, split units throughout the apartments, solar panels photovoltaic system and video entry system. There is a common swimming pool, BBQ area, playground and double-glazed windows.

#### **Exterior**

Common Swimming Pool | Covered Parking | Intercom System | Garden | Gated Entrance | Roof Garden