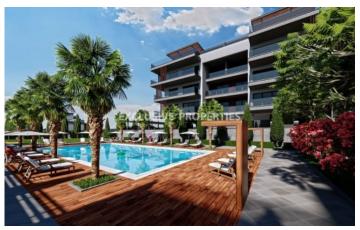

## Apartment in Mouttagiaka LIM06657

Mouttagiaka, Limassol, Cyprus

Luxury three bedroom penthouse located in Mouttagiaka area close to all amenities. The covered area is 115.5 sq.m and covered balcony 27.2 sq.m. The apartment consists of an open plan kitchen connected with the living and dining room, three spacious bedrooms (master is en-suite), family bathroom and 3 balconies. From the balcony there is a staircase leading to a private spacious roof garden with views and and living room zone. The building has storage rooms for each apartment, covered parking for the residents plus extra parking for guests, split units throughout the apartments, solar panels photovoltaic system and video entry system. There is a common swimming pool, BBQ area, playground and double-glazed windows.

#### **Exterior**

Common Swimming Pool | Covered Parking | Intercom System | Garden | Gated Entrance | Roof Garden