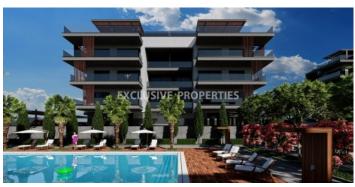

## Apartment in Mouttagiaka LIM06657

Mouttagiaka, Limassol, Cyprus

Luxury three bedroom penthouse located in Mouttagiaka area close to all amenities. The covered area is 115.5 sq.m and covered balcony 27.2 sq.m. The apartment consists of an open plan kitchen connected with the living and dining room, three spacious bedrooms (master is en-suite), family bathroom and 3 balconies. From the balcony there is a staircase leading to a private spacious roof garden with views and and living room zone. The building has storage rooms for each apartment, covered parking for the residents plus extra parking for guests, split units throughout the apartments, solar panels photovoltaic system and video entry system. There is a common swimming pool, BBQ area, playground and double-glazed windows.

#### **Exterior**

Common Swimming Pool | Covered Parking | Intercom System | Garden | Gated Entrance | Roof Garden