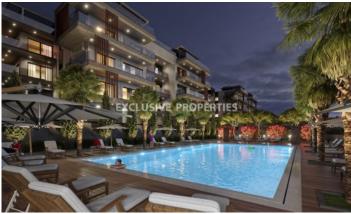

## Apartment in Mouttagiaka LIM06657

Mouttagiaka, Limassol, Cyprus

Luxury three bedroom penthouse located in Mouttagiaka area close to all amenities. The covered area is 115.5 sq.m and covered balcony 27.2 sq.m. The apartment consists of an open plan kitchen connected with the living and dining room, three spacious bedrooms (master is en-suite), family bathroom and 3 balconies. From the balcony there is a staircase leading to a private spacious roof garden with views and and living room zone. The building has storage rooms for each apartment, covered parking for the residents plus extra parking for guests, split units throughout the apartments, solar panels photovoltaic system and video entry system. There is a common swimming pool, BBQ area, playground and double-glazed windows.

#### **Exterior**

Common Swimming Pool | Covered Parking | Intercom System | Garden | Gated Entrance | Roof Garden