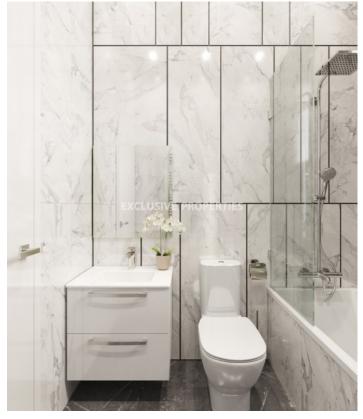

## **Apartment Details**

Bedrooms: 3 | Bathrooms: 2 | Covered Area (sq.m): 115.5 sq.m | Covered Veranda (sq.m): 27.2 sq.m |

Total area (sq.m): 115.5 sq.m | Energy Efficiency: Category N/A

Covered Parking | Intercom System | Garden | Gated Entrance | Balcony