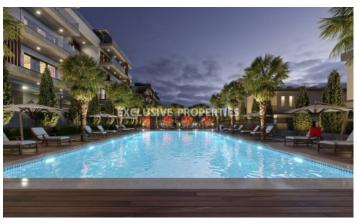

## Apartment in Mouttagiaka LIM06657

Mouttagiaka, Limassol, Cyprus

Luxury three bedroom penthouse located in Mouttagiaka area close to all amenities. The covered area is 115.5 sq.m and covered balcony 27.2 sq.m. The apartment consists of an open plan kitchen connected with the living and dining room, three spacious bedrooms (master is en-suite), family bathroom and 3 balconies. From the balcony there is a staircase leading to a private spacious roof garden with views and and living room zone. The building has storage rooms for each apartment, covered parking for the residents plus extra parking for guests, split units throughout the apartments, solar panels photovoltaic system and video entry system. There is a common swimming pool, BBQ area, playground and double-glazed windows.

#### **Exterior**

Common Swimming Pool | Covered Parking | Intercom System | Garden | Gated Entrance | Roof Garden