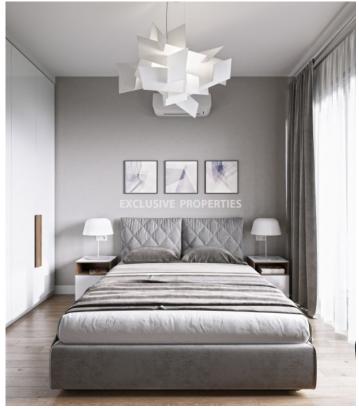

## Apartment in Mouttagiaka LIM06657

Mouttagiaka, Limassol, Cyprus

Luxury three bedroom penthouse located in Mouttagiaka area close to all amenities. The covered area is 115.5 sq.m and covered balcony 27.2 sq.m. The apartment consists of an open plan kitchen connected with the living and dining room, three spacious bedrooms (master is en-suite), family bathroom and 3 balconies. From the balcony there is a staircase leading to a private spacious roof garden with views and and living room zone. The building has storage rooms for each apartment, covered parking for the residents plus extra parking for guests, split units throughout the apartments, solar panels photovoltaic system and video entry system. There is a common swimming pool, BBQ area, playground and double-glazed windows.

## **Apartment Details**

Bedrooms: 3 | Bathrooms: 2 | Covered Area (sq.m): 115.5 sq.m | Covered Veranda (sq.m): 27.2 sq.m |

Total area (sq.m): 115.5 sq.m | Energy Efficiency: Category N/A

Covered Parking | Intercom System | Garden | Gated Entrance | Balcony