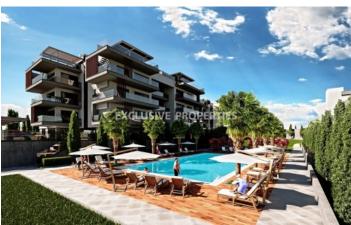

## Apartment in Mouttagiaka LIM06657

Mouttagiaka, Limassol, Cyprus

Luxury three bedroom penthouse located in Mouttagiaka area close to all amenities. The covered area is 115.5 sq.m and covered balcony 27.2 sq.m. The apartment consists of an open plan kitchen connected with the living and dining room, three spacious bedrooms (master is en-suite), family bathroom and 3 balconies. From the balcony there is a staircase leading to a private spacious roof garden with views and and living room zone. The building has storage rooms for each apartment, covered parking for the residents plus extra parking for guests, split units throughout the apartments, solar panels photovoltaic system and video entry system. There is a common swimming pool, BBQ area, playground and double-glazed windows.

#### **Exterior**

Common Swimming Pool | Covered Parking | Intercom System | Garden | Gated Entrance | Roof Garden