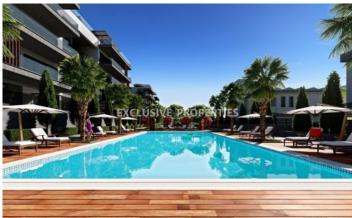

## Apartment in Mouttagiaka LIM06657

Mouttagiaka, Limassol, Cyprus

Luxury three bedroom penthouse located in Mouttagiaka area close to all amenities. The covered area is 115.5 sq.m and covered balcony 27.2 sq.m. The apartment consists of an open plan kitchen connected with the living and dining room, three spacious bedrooms (master is en-suite), family bathroom and 3 balconies. From the balcony there is a staircase leading to a private spacious roof garden with views and and living room zone. The building has storage rooms for each apartment, covered parking for the residents plus extra parking for guests, split units throughout the apartments, solar panels photovoltaic system and video entry system. There is a common swimming pool, BBQ area, playground and double-glazed windows.

#### **Exterior**

Common Swimming Pool | Covered Parking | Intercom System | Garden | Gated Entrance | Roof Garden