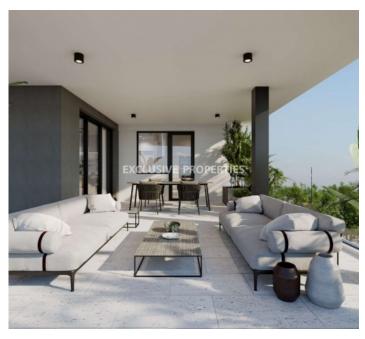

## Apartment in Germasogeia LIM07124

Germasogeia, Limassol, Cyprus

Luxury two bedroom apartment located in Germasogeia area with perfect view within walking distance to all amenities. The total covered area is 146 sq. m and the covered veranda is 44 sq. m. The apartment consist of an open-plan kitchen connected the living and dining room area, two bedroom, (master bedroom is en-suite with shower), guest WC, and covered veranda. There is laminated parquet floor, security door with metal structure, aluminium windows with thermal insulation, performance double-glazed windows, provide extra thermal insulation, provisions for electric blinds, solar panels for hot water, pressure system, and secured covered parking.

## **Apartment Details**

Covered Veranda (sq.m): 44 sq.m | Total area (sq.m): 146 sq.m | V.A.T: Included | Common Expenses: Included |

Energy Efficiency: Category N/A

Covered Parking | Intercom System | Gated Entrance | Balcony | Thermal Insulation

Bedrooms: 2 | Bathrooms: 2 | Distance to Sea: < 0.5km | Covered Area (sq.m): 146 sq.m |