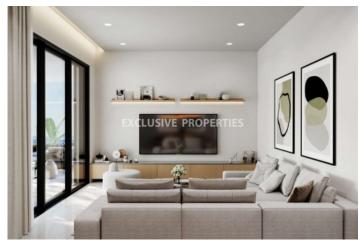

## Apartment in Germasogeia LIM07124

Germasogeia, Limassol, Cyprus

Luxury two bedroom apartment located in Germasogeia area with perfect view within walking distance to all amenities. The total covered area is 146 sq. m and the covered veranda is 44 sq. m. The apartment consist of an open-plan kitchen connected the living and dining room area, two bedroom, (master bedroom is en-suite with shower), guest WC, and covered veranda. There is laminated parquet floor, security door with metal structure, aluminium windows with thermal insulation, performance double-glazed windows, provide extra thermal insulation, provisions for electric blinds, solar panels for hot water, pressure system, and secured covered parking.