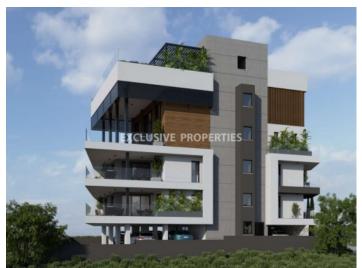

## Apartment in Germasogeia LIM07124

Germasogeia, Limassol, Cyprus

Luxury two bedroom apartment located in Germasogeia area with perfect view within walking distance to all amenities. The total covered area is 146 sq. m and the covered veranda is 44 sq. m. The apartment consist of an open-plan kitchen connected the living and dining room area, two bedroom, (master bedroom is en-suite with shower), guest WC, and covered veranda. There is laminated parquet floor, security door with metal structure, aluminium windows with thermal insulation, performance double-glazed windows, provide extra thermal insulation, provisions for electric blinds, solar panels for hot water, pressure system, and secured covered parking.