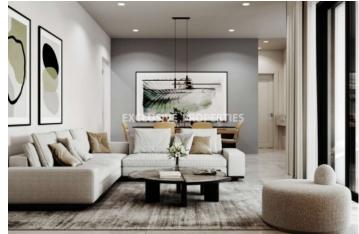

## Apartment in Germasogeia LIM07124

Germasogeia, Limassol, Cyprus

Luxury two bedroom apartment located in Germasogeia area with perfect view within walking distance to all amenities. The total covered area is 146 sq. m and the covered veranda is 44 sq. m. The apartment consist of an open-plan kitchen connected the living and dining room area, two bedroom, (master bedroom is en-suite with shower), guest WC, and covered veranda. There is laminated parquet floor, security door with metal structure, aluminium windows with thermal insulation, performance double-glazed windows, provide extra thermal insulation, provisions for electric blinds, solar panels for hot water, pressure system, and secured covered parking.