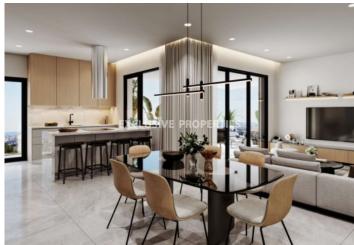

## Apartment in Germasogeia LIM07124

Germasogeia, Limassol, Cyprus

Luxury two bedroom apartment located in Germasogeia area with perfect view within walking distance to all amenities. The total covered area is 146 sq. m and the covered veranda is 44 sq. m. The apartment consist of an open-plan kitchen connected the living and dining room area, two bedroom, (master bedroom is en-suite with shower), guest WC, and covered veranda. There is laminated parquet floor, security door with metal structure, aluminium windows with thermal insulation, performance double-glazed windows, provide extra thermal insulation, provisions for electric blinds, solar panels for hot water, pressure system, and secured covered parking.