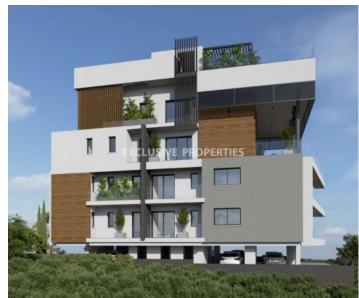

## Apartment in Germasogeia LIM07124

Germasogeia, Limassol, Cyprus

Luxury two bedroom apartment located in Germasogeia area with perfect view within walking distance to all amenities. The total covered area is 146 sq. m and the covered veranda is 44 sq. m. The apartment consist of an open-plan kitchen connected the living and dining room area, two bedroom, (master bedroom is en-suite with shower), guest WC, and covered veranda. There is laminated parquet floor, security door with metal structure, aluminium windows with thermal insulation, performance double-glazed windows, provide extra thermal insulation, provisions for electric blinds, solar panels for hot water, pressure system, and secured covered parking.