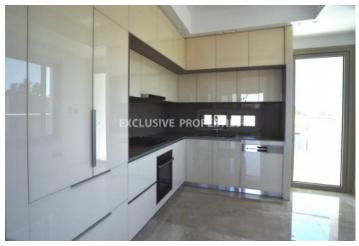

## **Apartment in Agios Athanasios LIM02705**

Ayios Athanasios, Limassol, Cyprus

Exclusive four bedroom penthouse located in a new gated complex in one of the most popular and residential locations of Limassol, close to all the amenities and only few minutes walking to the beach & city center. Total coverd area is 172 sq. m and verandas - 38 sq. m. Penthause consists of separate fully fitted kitchen, spacious living & dining area, 4 bedrooms ( 3 of them with en-suite bathroom), guest WC and storage room. It's equipped with all electrical apliaces, VRV air-condition sysctem, underfloor central heating, double glazed windows & patio doors, satellite, CCTV system, security door, window grids, solar panels for hot water, water pressure system, granite worktops, marble floors, alarm system, home automation and audio visual entry system. Also, there is a roof garden (150 sq. m) with jacuzzi for 6-8 people, pergola, extra room with en-suite toilet (30 sq.m) and covered parking for 2 cars.

### **Apartment Details**

Bedrooms: 4 | Bathrooms: 3 | Distance to Sea: < 0.5km | Covered Area (sq.m): 172 sq. m |

Covered Veranda (sq.m): 38 sq. m

Fully Fitted Kitchen | Covered Parking

#### **Interior**

```
Alarm System | Camera | Double Glazed Windows | Entrance Hall | Fully Fitted Kitchen | Guest Wc | Jacuzzi |

Monitored Gate Access | Mosquito Nets | Marble Floor | Pergola | Roof Garden | Security System |