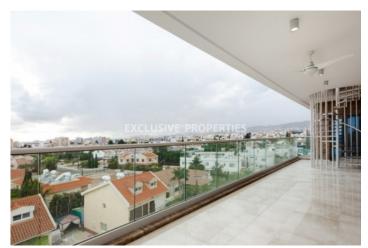

## **Apartment in Agios Athanasios LIM02705**

Ayios Athanasios, Limassol, Cyprus

Exclusive four bedroom penthouse located in a new gated complex in one of the most popular and residential locations of Limassol, close to all the amenities and only few minutes walking to the beach & city center. Total coverd area is 172 sq. m and verandas - 38 sq. m. Penthause consists of separate fully fitted kitchen, spacious living & dining area, 4 bedrooms ( 3 of them with en-suite bathroom), guest WC and storage room. It's equipped with all electrical apliaces, VRV air-condition sysctem, underfloor central heating, double glazed windows & patio doors, satellite, CCTV system, security door, window grids, solar panels for hot water, water pressure system, granite worktops, marble floors, alarm system, home automation and audio visual entry system. Also, there is a roof garden (150 sq. m) with jacuzzi for 6-8 people, pergola, extra room with en-suite toilet (30 sq.m) and covered parking for 2 cars.

### **Apartment Details**

Bedrooms: 4 | Bathrooms: 3 | Distance to Sea: < 0.5km | Covered Area (sq.m): 172 sq. m |

Covered Veranda (sq.m): 38 sq. m

Fully Fitted Kitchen | Covered Parking