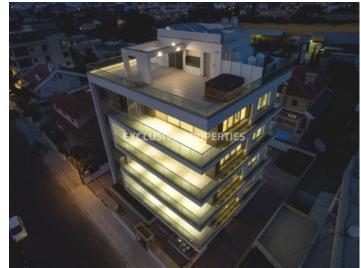

## **Apartment in Agios Athanasios LIM02705**

Ayios Athanasios, Limassol, Cyprus

Exclusive four bedroom penthouse located in a new gated complex in one of the most popular and residential locations of Limassol, close to all the amenities and only few minutes walking to the beach & city center. Total coverd area is 172 sq. m and verandas - 38 sq. m. Penthause consists of separate fully fitted kitchen, spacious living & dining area, 4 bedrooms ( 3 of them with en-suite bathroom), guest WC and storage room. It's equipped with all electrical apliaces, VRV air-condition sysctem, underfloor central heating, double glazed windows & patio doors, satellite, CCTV system, security door, window grids, solar panels for hot water, water pressure system, granite worktops, marble floors, alarm system, home automation and audio visual entry system. Also, there is a roof garden (150 sq. m) with jacuzzi for 6-8 people, pergola, extra room with en-suite toilet (30 sq.m) and covered parking for 2 cars.

#### **Exterior**

Covered Parking | Roof Garden | Satellite