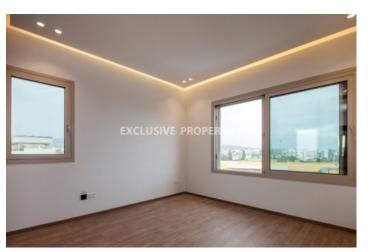

## **Apartment in Agios Athanasios LIM02705**

Ayios Athanasios, Limassol, Cyprus

Exclusive four bedroom penthouse located in a new gated complex in one of the most popular and residential locations of Limassol, close to all the amenities and only few minutes walking to the beach & city center. Total coverd area is 172 sq. m and verandas - 38 sq. m. Penthause consists of separate fully fitted kitchen, spacious living & dining area, 4 bedrooms ( 3 of them with en-suite bathroom), guest WC and storage room. It's equipped with all electrical apliaces, VRV air-condition sysctem, underfloor central heating, double glazed windows & patio doors, satellite, CCTV system, security door, window grids, solar panels for hot water, water pressure system, granite worktops, marble floors, alarm system, home automation and audio visual entry system. Also, there is a roof garden (150 sq. m) with jacuzzi for 6-8 people, pergola, extra room with en-suite toilet (30 sq.m) and covered parking for 2 cars.

### **Apartment Details**

Bedrooms: 4 | Bathrooms: 3 | Distance to Sea: < 0.5km | Covered Area (sq.m): 172 sq. m |

Covered Veranda (sq.m): 38 sq. m

Fully Fitted Kitchen | Covered Parking