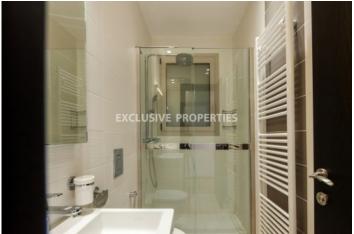

## **Apartment in Agios Athanasios LIM02705**

Ayios Athanasios, Limassol, Cyprus

Exclusive four bedroom penthouse located in a new gated complex in one of the most popular and residential locations of Limassol, close to all the amenities and only few minutes walking to the beach & city center. Total coverd area is 172 sq. m and verandas - 38 sq. m. Penthause consists of separate fully fitted kitchen, spacious living & dining area, 4 bedrooms ( 3 of them with en-suite bathroom), guest WC and storage room. It's equipped with all electrical apliaces, VRV air-condition sysctem, underfloor central heating, double glazed windows & patio doors, satellite, CCTV system, security door, window grids, solar panels for hot water, water pressure system, granite worktops, marble floors, alarm system, home automation and audio visual entry system. Also, there is a roof garden (150 sq. m) with jacuzzi for 6-8 people, pergola, extra room with en-suite toilet (30 sq.m) and covered parking for 2 cars.

#### **Interior**

```
Alarm System | Camera | Double Glazed Windows | Entrance Hall | Fully Fitted Kitchen | Guest Wc | Jacuzzi |

Monitored Gate Access | Mosquito Nets | Marble Floor | Pergola | Roof Garden | Security System |