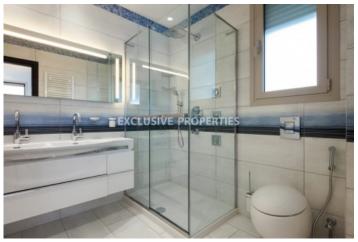

## **Apartment in Agios Athanasios LIM02705**

Ayios Athanasios, Limassol, Cyprus

Exclusive four bedroom penthouse located in a new gated complex in one of the most popular and residential locations of Limassol, close to all the amenities and only few minutes walking to the beach & city center. Total coverd area is 172 sq. m and verandas - 38 sq. m. Penthause consists of separate fully fitted kitchen, spacious living & dining area, 4 bedrooms ( 3 of them with en-suite bathroom), guest WC and storage room. It's equipped with all electrical apliaces, VRV air-condition sysctem, underfloor central heating, double glazed windows & patio doors, satellite, CCTV system, security door, window grids, solar panels for hot water, water pressure system, granite worktops, marble floors, alarm system, home automation and audio visual entry system. Also, there is a roof garden (150 sq. m) with jacuzzi for 6-8 people, pergola, extra room with en-suite toilet (30 sq.m) and covered parking for 2 cars.

#### **Interior**

```
Alarm System | Camera | Double Glazed Windows | Entrance Hall | Fully Fitted Kitchen | Guest Wc | Jacuzzi |

Monitored Gate Access | Mosquito Nets | Marble Floor | Pergola | Roof Garden | Security System |