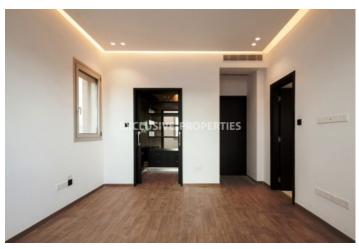

## **Apartment in Agios Athanasios LIM02705**

Ayios Athanasios, Limassol, Cyprus

Exclusive four bedroom penthouse located in a new gated complex in one of the most popular and residential locations of Limassol, close to all the amenities and only few minutes walking to the beach & city center. Total coverd area is 172 sq. m and verandas - 38 sq. m. Penthause consists of separate fully fitted kitchen, spacious living & dining area, 4 bedrooms ( 3 of them with en-suite bathroom), guest WC and storage room. It's equipped with all electrical apliaces, VRV air-condition sysctem, underfloor central heating, double glazed windows & patio doors, satellite, CCTV system, security door, window grids, solar panels for hot water, water pressure system, granite worktops, marble floors, alarm system, home automation and audio visual entry system. Also, there is a roof garden (150 sq. m) with jacuzzi for 6-8 people, pergola, extra room with en-suite toilet (30 sq.m) and covered parking for 2 cars.