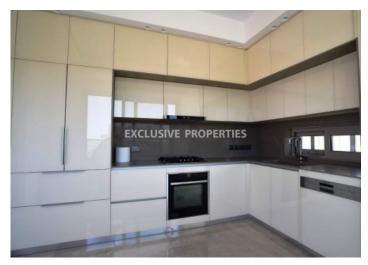

## **Apartment in Agios Athanasios LIM02705**

Ayios Athanasios, Limassol, Cyprus

Exclusive four bedroom penthouse located in a new gated complex in one of the most popular and residential locations of Limassol, close to all the amenities and only few minutes walking to the beach & city center. Total coverd area is 172 sq. m and verandas - 38 sq. m. Penthause consists of separate fully fitted kitchen, spacious living & dining area, 4 bedrooms ( 3 of them with en-suite bathroom), guest WC and storage room. It's equipped with all electrical apliaces, VRV air-condition sysctem, underfloor central heating, double glazed windows & patio doors, satellite, CCTV system, security door, window grids, solar panels for hot water, water pressure system, granite worktops, marble floors, alarm system, home automation and audio visual entry system. Also, there is a roof garden (150 sq. m) with jacuzzi for 6-8 people, pergola, extra room with en-suite toilet (30 sq.m) and covered parking for 2 cars.

### **Apartment Details**

Bedrooms: 4 | Bathrooms: 3 | Distance to Sea: < 0.5km | Covered Area (sq.m): 172 sq. m |

Covered Veranda (sq.m): 38 sq. m

Fully Fitted Kitchen | Covered Parking

#### **Interior**

```
Alarm System | Camera | Double Glazed Windows | Entrance Hall | Fully Fitted Kitchen | Guest Wc | Jacuzzi |

Monitored Gate Access | Mosquito Nets | Marble Floor | Pergola | Roof Garden | Security System |