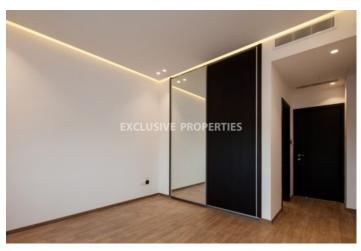

## **Apartment in Agios Athanasios LIM02705**

Ayios Athanasios, Limassol, Cyprus

Exclusive four bedroom penthouse located in a new gated complex in one of the most popular and residential locations of Limassol, close to all the amenities and only few minutes walking to the beach & city center. Total coverd area is 172 sq. m and verandas - 38 sq. m. Penthause consists of separate fully fitted kitchen, spacious living & dining area, 4 bedrooms ( 3 of them with en-suite bathroom), guest WC and storage room. It's equipped with all electrical apliaces, VRV air-condition sysctem, underfloor central heating, double glazed windows & patio doors, satellite, CCTV system, security door, window grids, solar panels for hot water, water pressure system, granite worktops, marble floors, alarm system, home automation and audio visual entry system. Also, there is a roof garden (150 sq. m) with jacuzzi for 6-8 people, pergola, extra room with en-suite toilet (30 sq.m) and covered parking for 2 cars.