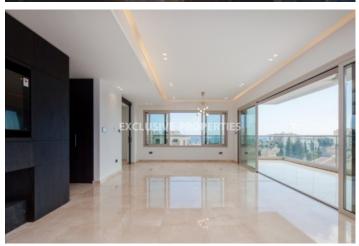

## **Apartment in Agios Athanasios LIM02705**

Ayios Athanasios, Limassol, Cyprus

Exclusive four bedroom penthouse located in a new gated complex in one of the most popular and residential locations of Limassol, close to all the amenities and only few minutes walking to the beach & city center. Total coverd area is 172 sq. m and verandas - 38 sq. m. Penthause consists of separate fully fitted kitchen, spacious living & dining area, 4 bedrooms ( 3 of them with en-suite bathroom), guest WC and storage room. It's equipped with all electrical apliaces, VRV air-condition sysctem, underfloor central heating, double glazed windows & patio doors, satellite, CCTV system, security door, window grids, solar panels for hot water, water pressure system, granite worktops, marble floors, alarm system, home automation and audio visual entry system. Also, there is a roof garden (150 sq. m) with jacuzzi for 6-8 people, pergola, extra room with en-suite toilet (30 sq.m) and covered parking for 2 cars.

#### **Interior**

```
Alarm System | Camera | Double Glazed Windows | Entrance Hall | Fully Fitted Kitchen | Guest Wc | Jacuzzi |

Monitored Gate Access | Mosquito Nets | Marble Floor | Pergola | Roof Garden | Security System |