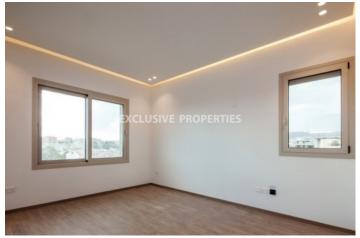

## **Apartment in Agios Athanasios LIM02705**

Ayios Athanasios, Limassol, Cyprus

Exclusive four bedroom penthouse located in a new gated complex in one of the most popular and residential locations of Limassol, close to all the amenities and only few minutes walking to the beach & city center. Total coverd area is 172 sq. m and verandas - 38 sq. m. Penthause consists of separate fully fitted kitchen, spacious living & dining area, 4 bedrooms ( 3 of them with en-suite bathroom), guest WC and storage room. It's equipped with all electrical apliaces, VRV air-condition sysctem, underfloor central heating, double glazed windows & patio doors, satellite, CCTV system, security door, window grids, solar panels for hot water, water pressure system, granite worktops, marble floors, alarm system, home automation and audio visual entry system. Also, there is a roof garden (150 sq. m) with jacuzzi for 6-8 people, pergola, extra room with en-suite toilet (30 sq.m) and covered parking for 2 cars.

### **Apartment Details**

Bedrooms: 4 | Bathrooms: 3 | Distance to Sea: < 0.5km | Covered Area (sq.m): 172 sq. m |

Covered Veranda (sq.m): 38 sq. m

Fully Fitted Kitchen | Covered Parking