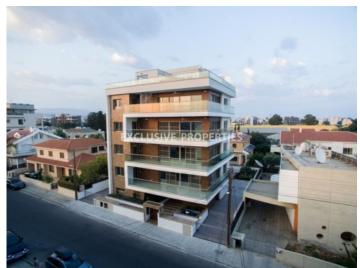

## **Apartment in Agios Athanasios LIM02705**

Ayios Athanasios, Limassol, Cyprus

Exclusive four bedroom penthouse located in a new gated complex in one of the most popular and residential locations of Limassol, close to all the amenities and only few minutes walking to the beach & city center. Total coverd area is 172 sq. m and verandas - 38 sq. m. Penthause consists of separate fully fitted kitchen, spacious living & dining area, 4 bedrooms ( 3 of them with en-suite bathroom), guest WC and storage room. It's equipped with all electrical apliaces, VRV air-condition sysctem, underfloor central heating, double glazed windows & patio doors, satellite, CCTV system, security door, window grids, solar panels for hot water, water pressure system, granite worktops, marble floors, alarm system, home automation and audio visual entry system. Also, there is a roof garden (150 sq. m) with jacuzzi for 6-8 people, pergola, extra room with en-suite toilet (30 sq.m) and covered parking for 2 cars.