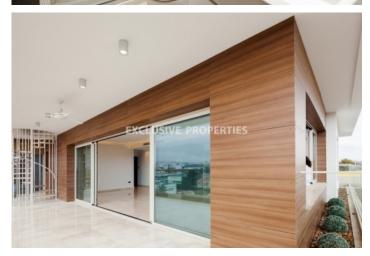

## **Apartment in Agios Athanasios LIM02705**

Ayios Athanasios, Limassol, Cyprus

Exclusive four bedroom penthouse located in a new gated complex in one of the most popular and residential locations of Limassol, close to all the amenities and only few minutes walking to the beach & city center. Total coverd area is 172 sq. m and verandas - 38 sq. m. Penthause consists of separate fully fitted kitchen, spacious living & dining area, 4 bedrooms ( 3 of them with en-suite bathroom), guest WC and storage room. It's equipped with all electrical apliaces, VRV air-condition sysctem, underfloor central heating, double glazed windows & patio doors, satellite, CCTV system, security door, window grids, solar panels for hot water, water pressure system, granite worktops, marble floors, alarm system, home automation and audio visual entry system. Also, there is a roof garden (150 sq. m) with jacuzzi for 6-8 people, pergola, extra room with en-suite toilet (30 sq.m) and covered parking for 2 cars.