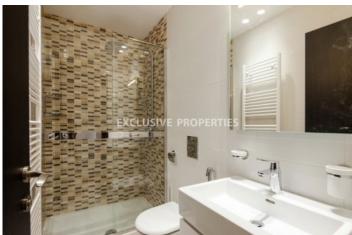

## **Apartment in Agios Athanasios LIM02705**

Ayios Athanasios, Limassol, Cyprus

Exclusive four bedroom penthouse located in a new gated complex in one of the most popular and residential locations of Limassol, close to all the amenities and only few minutes walking to the beach & city center. Total coverd area is 172 sq. m and verandas - 38 sq. m. Penthause consists of separate fully fitted kitchen, spacious living & dining area, 4 bedrooms ( 3 of them with en-suite bathroom), guest WC and storage room. It's equipped with all electrical apliaces, VRV air-condition sysctem, underfloor central heating, double glazed windows & patio doors, satellite, CCTV system, security door, window grids, solar panels for hot water, water pressure system, granite worktops, marble floors, alarm system, home automation and audio visual entry system. Also, there is a roof garden (150 sq. m) with jacuzzi for 6-8 people, pergola, extra room with en-suite toilet (30 sq.m) and covered parking for 2 cars.