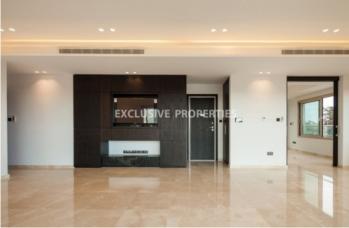

## **Apartment in Agios Athanasios LIM02705**

Ayios Athanasios, Limassol, Cyprus

Exclusive four bedroom penthouse located in a new gated complex in one of the most popular and residential locations of Limassol, close to all the amenities and only few minutes walking to the beach & city center. Total coverd area is 172 sq. m and verandas - 38 sq. m. Penthause consists of separate fully fitted kitchen, spacious living & dining area, 4 bedrooms ( 3 of them with en-suite bathroom), guest WC and storage room. It's equipped with all electrical apliaces, VRV air-condition sysctem, underfloor central heating, double glazed windows & patio doors, satellite, CCTV system, security door, window grids, solar panels for hot water, water pressure system, granite worktops, marble floors, alarm system, home automation and audio visual entry system. Also, there is a roof garden (150 sq. m) with jacuzzi for 6-8 people, pergola, extra room with en-suite toilet (30 sq.m) and covered parking for 2 cars.

### **Apartment Details**

Bedrooms: 4 | Bathrooms: 3 | Distance to Sea: < 0.5km | Covered Area (sq.m): 172 sq. m |

Covered Veranda (sq.m): 38 sq. m

Fully Fitted Kitchen | Covered Parking