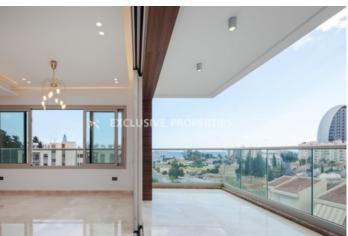

## **Apartment in Agios Athanasios LIM02705**

Ayios Athanasios, Limassol, Cyprus

Exclusive four bedroom penthouse located in a new gated complex in one of the most popular and residential locations of Limassol, close to all the amenities and only few minutes walking to the beach & city center. Total coverd area is 172 sq. m and verandas - 38 sq. m. Penthause consists of separate fully fitted kitchen, spacious living & dining area, 4 bedrooms ( 3 of them with en-suite bathroom), guest WC and storage room. It's equipped with all electrical apliaces, VRV air-condition sysctem, underfloor central heating, double glazed windows & patio doors, satellite, CCTV system, security door, window grids, solar panels for hot water, water pressure system, granite worktops, marble floors, alarm system, home automation and audio visual entry system. Also, there is a roof garden (150 sq. m) with jacuzzi for 6-8 people, pergola, extra room with en-suite toilet (30 sq.m) and covered parking for 2 cars.