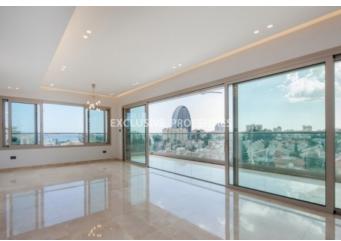

## **Apartment in Agios Athanasios LIM02705**

Ayios Athanasios, Limassol, Cyprus

Exclusive four bedroom penthouse located in a new gated complex in one of the most popular and residential locations of Limassol, close to all the amenities and only few minutes walking to the beach & city center. Total coverd area is 172 sq. m and verandas - 38 sq. m. Penthause consists of separate fully fitted kitchen, spacious living & dining area, 4 bedrooms ( 3 of them with en-suite bathroom), guest WC and storage room. It's equipped with all electrical apliaces, VRV air-condition sysctem, underfloor central heating, double glazed windows & patio doors, satellite, CCTV system, security door, window grids, solar panels for hot water, water pressure system, granite worktops, marble floors, alarm system, home automation and audio visual entry system. Also, there is a roof garden (150 sq. m) with jacuzzi for 6-8 people, pergola, extra room with en-suite toilet (30 sq.m) and covered parking for 2 cars.

### **Apartment Details**

Bedrooms: 4 | Bathrooms: 3 | Distance to Sea: < 0.5km | Covered Area (sq.m): 172 sq. m |

Covered Veranda (sq.m): 38 sq. m

Fully Fitted Kitchen | Covered Parking