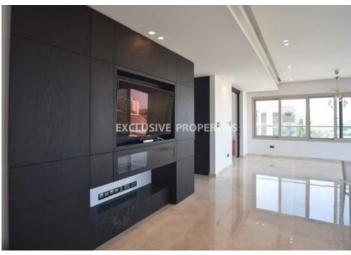

## **Apartment in Agios Athanasios LIM02705**

Ayios Athanasios, Limassol, Cyprus

Exclusive four bedroom penthouse located in a new gated complex in one of the most popular and residential locations of Limassol, close to all the amenities and only few minutes walking to the beach & city center. Total coverd area is 172 sq. m and verandas - 38 sq. m. Penthause consists of separate fully fitted kitchen, spacious living & dining area, 4 bedrooms ( 3 of them with en-suite bathroom), guest WC and storage room. It's equipped with all electrical apliaces, VRV air-condition sysctem, underfloor central heating, double glazed windows & patio doors, satellite, CCTV system, security door, window grids, solar panels for hot water, water pressure system, granite worktops, marble floors, alarm system, home automation and audio visual entry system. Also, there is a roof garden (150 sq. m) with jacuzzi for 6-8 people, pergola, extra room with en-suite toilet (30 sq.m) and covered parking for 2 cars.

#### **Interior**

```
Alarm System | Camera | Double Glazed Windows | Entrance Hall | Fully Fitted Kitchen | Guest Wc | Jacuzzi |

Monitored Gate Access | Mosquito Nets | Marble Floor | Pergola | Roof Garden | Security System |

Separate Kitchen | Satellite Dishes | Storage Room | Solar Panels For Hot Water | Unfurnished |

Under Floor Heating (electrical) | VRV Air Condition System | Water Pressure System
```