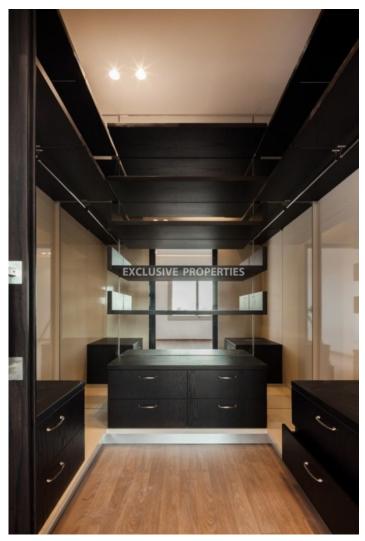

## **Apartment in Agios Athanasios LIM02705**

Ayios Athanasios, Limassol, Cyprus

Exclusive four bedroom penthouse located in a new gated complex in one of the most popular and residential locations of Limassol, close to all the amenities and only few minutes walking to the beach & city center. Total coverd area is 172 sq. m and verandas - 38 sq. m. Penthause consists of separate fully fitted kitchen, spacious living & dining area, 4 bedrooms ( 3 of them with en-suite bathroom), guest WC and storage room. It's equipped with all electrical apliaces, VRV air-condition sysctem, underfloor central heating, double glazed windows & patio doors, satellite, CCTV system, security door, window grids, solar panels for hot water, water pressure system, granite worktops, marble floors, alarm system, home automation and audio visual entry system. Also, there is a roof garden (150 sq. m) with jacuzzi for 6-8 people, pergola, extra room with en-suite toilet (30 sq.m) and covered parking for 2 cars.

#### **Interior**

```
Alarm System | Camera | Double Glazed Windows | Entrance Hall | Fully Fitted Kitchen | Guest Wc | Jacuzzi |

Monitored Gate Access | Mosquito Nets | Marble Floor | Pergola | Roof Garden | Security System |

Separate Kitchen | Satellite Dishes | Storage Room | Solar Panels For Hot Water | Unfurnished |

Under Floor Heating (electrical) | VRV Air Condition System | Water Pressure System
```