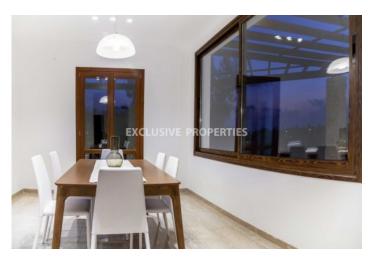

### House-Villa in Kouklia PAF00125

Kouklia Pafou, Paphos, Cyprus

Beautiful four bedroom villa located in Kouklia area, in prestigious Aphrodite Hills complex, just 2.5 km from the sea and breathtaking views. Total covered area is 295. 30 sq. m and a plot area is 1658 sq. m. Villa consists of open plan kitchen (with granite worktops and high quality veneered wooden cupboards & wardrobes) connected with living & dining area, 4 bedrooms, 6 bathrooms, laundry room, large terraces, sauna room and private gym. Villa is fully equipped with furniture's & electric appliances, Italian marble & parquet flooring, provisions for central satellite system, underfloor heating, inverter air-conditioning units, double glazed windows, special safety glass for verandas and roof terraces, ceiling integrated Bluetooth speaker system and indoor & outdoor WiFi coverage. Also, outside there is private infinity edge swimming pool, BBQ area, low maintenance private garden, large private parking area with sensor lights and outdoor heated spa.

#### **Interior**

```
Air Condition | Double Glazed Windows | Fireplace | Furnished | Gym | Laundry Room | Marble Floor |

Open Plan Kitchen | Parquet Floor | Roof Garden | Sauna | Spa Room | Swimming Pool |