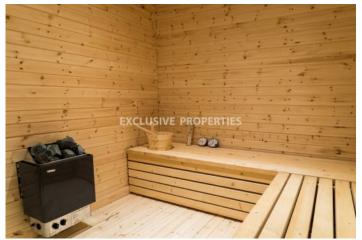

### House-Villa in Kouklia PAF00125

Kouklia Pafou, Paphos, Cyprus

Beautiful four bedroom villa located in Kouklia area, in prestigious Aphrodite Hills complex, just 2.5 km from the sea and breathtaking views. Total covered area is 295. 30 sq. m and a plot area is 1658 sq. m. Villa consists of open plan kitchen (with granite worktops and high quality veneered wooden cupboards & wardrobes) connected with living & dining area, 4 bedrooms, 6 bathrooms, laundry room, large terraces, sauna room and private gym. Villa is fully equipped with furniture's & electric appliances, Italian marble & parquet flooring, provisions for central satellite system, underfloor heating, inverter air-conditioning units, double glazed windows, special safety glass for verandas and roof terraces, ceiling integrated Bluetooth speaker system and indoor & outdoor WiFi coverage. Also, outside there is private infinity edge swimming pool, BBQ area, low maintenance private garden, large private parking area with sensor lights and outdoor heated spa.

#### **Interior**

```
Air Condition | Double Glazed Windows | Fireplace | Furnished | Gym | Laundry Room | Marble Floor |

Open Plan Kitchen | Parquet Floor | Roof Garden | Sauna | Spa Room | Swimming Pool |