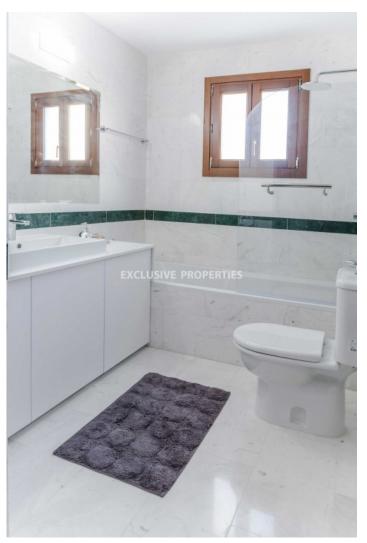

### House-Villa in Kouklia PAF00125

Kouklia Pafou, Paphos, Cyprus

Beautiful four bedroom villa located in Kouklia area, in prestigious Aphrodite Hills complex, just 2.5 km from the sea and breathtaking views. Total covered area is 295. 30 sq. m and a plot area is 1658 sq. m. Villa consists of open plan kitchen (with granite worktops and high quality veneered wooden cupboards & wardrobes) connected with living & dining area, 4 bedrooms, 6 bathrooms, laundry room, large terraces, sauna room and private gym. Villa is fully equipped with furniture's & electric appliances, Italian marble & parquet flooring, provisions for central satellite system, underfloor heating, inverter air-conditioning units, double glazed windows, special safety glass for verandas and roof terraces, ceiling integrated Bluetooth speaker system and indoor & outdoor WiFi coverage. Also, outside there is private infinity edge swimming pool, BBQ area, low maintenance private garden, large private parking area with sensor lights and outdoor heated spa.

# **House-Villa Details**

Bedrooms: 4 | Bathrooms: 6 | Covered Area (sq.m): 295.30 sq. m

Air Condition | Swimming Pool | Covered Parking | Garden | Private Swimming Pool

#### General

```
Bedrooms: 4 | Bathrooms: 6 |

Covered Area (sq.m): 295.30 sq. m | Road Access: Yes
```