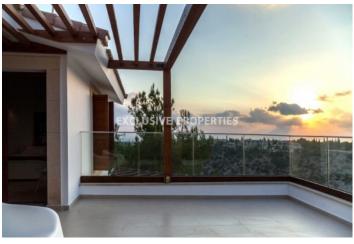

### House-Villa in Kouklia PAF00125

Kouklia Pafou, Paphos, Cyprus

Beautiful four bedroom villa located in Kouklia area, in prestigious Aphrodite Hills complex, just 2.5 km from the sea and breathtaking views. Total covered area is 295. 30 sq. m and a plot area is 1658 sq. m. Villa consists of open plan kitchen (with granite worktops and high quality veneered wooden cupboards & wardrobes) connected with living & dining area, 4 bedrooms, 6 bathrooms, laundry room, large terraces, sauna room and private gym. Villa is fully equipped with furniture's & electric appliances, Italian marble & parquet flooring, provisions for central satellite system, underfloor heating, inverter air-conditioning units, double glazed windows, special safety glass for verandas and roof terraces, ceiling integrated Bluetooth speaker system and indoor & outdoor WiFi coverage. Also, outside there is private infinity edge swimming pool, BBQ area, low maintenance private garden, large private parking area with sensor lights and outdoor heated spa.

#### **Exterior**

```
Barbeque | Detached | Covered Parking | Garden | Private Swimming Pool | Satellite
```

#### Construction

Terrace