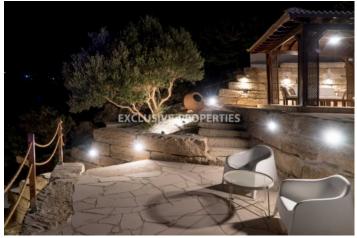

### House-Villa in Kouklia PAF00125

Kouklia Pafou, Paphos, Cyprus

Beautiful four bedroom villa located in Kouklia area, in prestigious Aphrodite Hills complex, just 2.5 km from the sea and breathtaking views. Total covered area is 295. 30 sq. m and a plot area is 1658 sq. m. Villa consists of open plan kitchen (with granite worktops and high quality veneered wooden cupboards & wardrobes) connected with living & dining area, 4 bedrooms, 6 bathrooms, laundry room, large terraces, sauna room and private gym. Villa is fully equipped with furniture's & electric appliances, Italian marble & parquet flooring, provisions for central satellite system, underfloor heating, inverter air-conditioning units, double glazed windows, special safety glass for verandas and roof terraces, ceiling integrated Bluetooth speaker system and indoor & outdoor WiFi coverage. Also, outside there is private infinity edge swimming pool, BBQ area, low maintenance private garden, large private parking area with sensor lights and outdoor heated spa.

#### **Exterior**

```
Barbeque | Detached | Covered Parking | Garden | Private Swimming Pool | Satellite
```