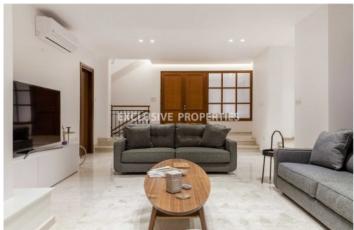

### House-Villa in Kouklia PAF00125

Kouklia Pafou, Paphos, Cyprus

Beautiful four bedroom villa located in Kouklia area, in prestigious Aphrodite Hills complex, just 2.5 km from the sea and breathtaking views. Total covered area is 295. 30 sq. m and a plot area is 1658 sq. m. Villa consists of open plan kitchen (with granite worktops and high quality veneered wooden cupboards & wardrobes) connected with living & dining area, 4 bedrooms, 6 bathrooms, laundry room, large terraces, sauna room and private gym. Villa is fully equipped with furniture's & electric appliances, Italian marble & parquet flooring, provisions for central satellite system, underfloor heating, inverter air-conditioning units, double glazed windows, special safety glass for verandas and roof terraces, ceiling integrated Bluetooth speaker system and indoor & outdoor WiFi coverage. Also, outside there is private infinity edge swimming pool, BBQ area, low maintenance private garden, large private parking area with sensor lights and outdoor heated spa.

#### **Interior**

```
Air Condition | Double Glazed Windows | Fireplace | Furnished | Gym | Laundry Room | Marble Floor |

Open Plan Kitchen | Parquet Floor | Roof Garden | Sauna | Spa Room | Swimming Pool |