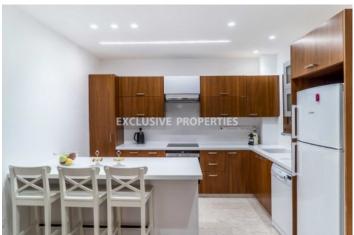

### House-Villa in Kouklia PAF00125

Kouklia Pafou, Paphos, Cyprus

Beautiful four bedroom villa located in Kouklia area, in prestigious Aphrodite Hills complex, just 2.5 km from the sea and breathtaking views. Total covered area is 295. 30 sq. m and a plot area is 1658 sq. m. Villa consists of open plan kitchen (with granite worktops and high quality veneered wooden cupboards & wardrobes) connected with living & dining area, 4 bedrooms, 6 bathrooms, laundry room, large terraces, sauna room and private gym. Villa is fully equipped with furniture's & electric appliances, Italian marble & parquet flooring, provisions for central satellite system, underfloor heating, inverter air-conditioning units, double glazed windows, special safety glass for verandas and roof terraces, ceiling integrated Bluetooth speaker system and indoor & outdoor WiFi coverage. Also, outside there is private infinity edge swimming pool, BBQ area, low maintenance private garden, large private parking area with sensor lights and outdoor heated spa.

#### **Interior**

```
Air Condition | Double Glazed Windows | Fireplace | Furnished | Gym | Laundry Room | Marble Floor |

Open Plan Kitchen | Parquet Floor | Roof Garden | Sauna | Spa Room | Swimming Pool |