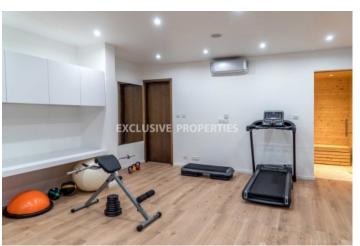

### House-Villa in Kouklia PAF00125

Kouklia Pafou, Paphos, Cyprus

Beautiful four bedroom villa located in Kouklia area, in prestigious Aphrodite Hills complex, just 2.5 km from the sea and breathtaking views. Total covered area is 295. 30 sq. m and a plot area is 1658 sq. m. Villa consists of open plan kitchen (with granite worktops and high quality veneered wooden cupboards & wardrobes) connected with living & dining area, 4 bedrooms, 6 bathrooms, laundry room, large terraces, sauna room and private gym. Villa is fully equipped with furniture's & electric appliances, Italian marble & parquet flooring, provisions for central satellite system, underfloor heating, inverter air-conditioning units, double glazed windows, special safety glass for verandas and roof terraces, ceiling integrated Bluetooth speaker system and indoor & outdoor WiFi coverage. Also, outside there is private infinity edge swimming pool, BBQ area, low maintenance private garden, large private parking area with sensor lights and outdoor heated spa.

#### **Interior**

```
Air Condition | Double Glazed Windows | Fireplace | Furnished | Gym | Laundry Room | Marble Floor |

Open Plan Kitchen | Parquet Floor | Roof Garden | Sauna | Spa Room | Swimming Pool |