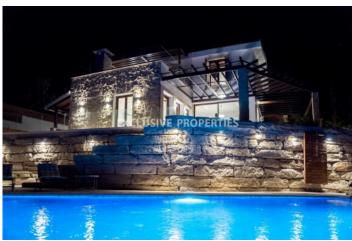

### House-Villa in Kouklia PAF00125

Kouklia Pafou, Paphos, Cyprus

Beautiful four bedroom villa located in Kouklia area, in prestigious Aphrodite Hills complex, just 2.5 km from the sea and breathtaking views. Total covered area is 295. 30 sq. m and a plot area is 1658 sq. m. Villa consists of open plan kitchen (with granite worktops and high quality veneered wooden cupboards & wardrobes) connected with living & dining area, 4 bedrooms, 6 bathrooms, laundry room, large terraces, sauna room and private gym. Villa is fully equipped with furniture's & electric appliances, Italian marble & parquet flooring, provisions for central satellite system, underfloor heating, inverter air-conditioning units, double glazed windows, special safety glass for verandas and roof terraces, ceiling integrated Bluetooth speaker system and indoor & outdoor WiFi coverage. Also, outside there is private infinity edge swimming pool, BBQ area, low maintenance private garden, large private parking area with sensor lights and outdoor heated spa.

# **House-Villa Details**

Bedrooms: 4 | Bathrooms: 6 | Covered Area (sq.m): 295.30 sq. m

Air Condition | Swimming Pool | Covered Parking | Garden | Private Swimming Pool