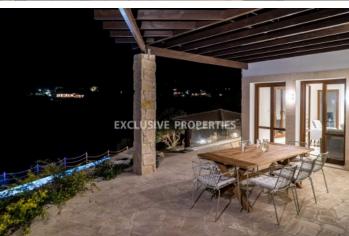

### House-Villa in Kouklia PAF00125

Kouklia Pafou, Paphos, Cyprus

Beautiful four bedroom villa located in Kouklia area, in prestigious Aphrodite Hills complex, just 2.5 km from the sea and breathtaking views. Total covered area is 295. 30 sq. m and a plot area is 1658 sq. m. Villa consists of open plan kitchen (with granite worktops and high quality veneered wooden cupboards & wardrobes) connected with living & dining area, 4 bedrooms, 6 bathrooms, laundry room, large terraces, sauna room and private gym. Villa is fully equipped with furniture's & electric appliances, Italian marble & parquet flooring, provisions for central satellite system, underfloor heating, inverter air-conditioning units, double glazed windows, special safety glass for verandas and roof terraces, ceiling integrated Bluetooth speaker system and indoor & outdoor WiFi coverage. Also, outside there is private infinity edge swimming pool, BBQ area, low maintenance private garden, large private parking area with sensor lights and outdoor heated spa.

#### Construction

Terrace