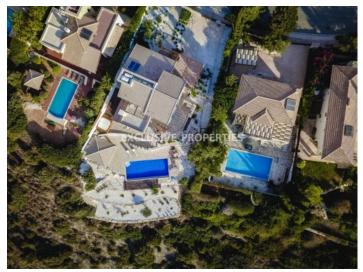

### House-Villa in Kouklia PAF00125

Kouklia Pafou, Paphos, Cyprus

Beautiful four bedroom villa located in Kouklia area, in prestigious Aphrodite Hills complex, just 2.5 km from the sea and breathtaking views. Total covered area is 295. 30 sq. m and a plot area is 1658 sq. m. Villa consists of open plan kitchen (with granite worktops and high quality veneered wooden cupboards & wardrobes) connected with living & dining area, 4 bedrooms, 6 bathrooms, laundry room, large terraces, sauna room and private gym. Villa is fully equipped with furniture's & electric appliances, Italian marble & parquet flooring, provisions for central satellite system, underfloor heating, inverter air-conditioning units, double glazed windows, special safety glass for verandas and roof terraces, ceiling integrated Bluetooth speaker system and indoor & outdoor WiFi coverage. Also, outside there is private infinity edge swimming pool, BBQ area, low maintenance private garden, large private parking area with sensor lights and outdoor heated spa.

# **House-Villa Details**

Bedrooms: 4 | Bathrooms: 6 | Covered Area (sq.m): 295.30 sq. m

Air Condition | Swimming Pool | Covered Parking | Garden | Private Swimming Pool

#### **Exterior**

```
Barbeque | Detached | Covered Parking | Garden | Private Swimming Pool | Satellite
```