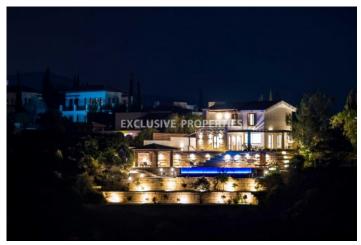

### House-Villa in Kouklia PAF00125

Kouklia Pafou, Paphos, Cyprus

Beautiful four bedroom villa located in Kouklia area, in prestigious Aphrodite Hills complex, just 2.5 km from the sea and breathtaking views. Total covered area is 295. 30 sq. m and a plot area is 1658 sq. m. Villa consists of open plan kitchen (with granite worktops and high quality veneered wooden cupboards & wardrobes) connected with living & dining area, 4 bedrooms, 6 bathrooms, laundry room, large terraces, sauna room and private gym. Villa is fully equipped with furniture's & electric appliances, Italian marble & parquet flooring, provisions for central satellite system, underfloor heating, inverter air-conditioning units, double glazed windows, special safety glass for verandas and roof terraces, ceiling integrated Bluetooth speaker system and indoor & outdoor WiFi coverage. Also, outside there is private infinity edge swimming pool, BBQ area, low maintenance private garden, large private parking area with sensor lights and outdoor heated spa.

# **House-Villa Details**

Bedrooms: 4 | Bathrooms: 6 | Covered Area (sq.m): 295.30 sq. m

Air Condition | Swimming Pool | Covered Parking | Garden | Private Swimming Pool