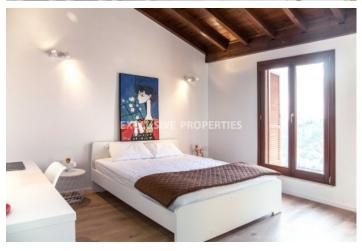

### House-Villa in Kouklia PAF00125

Kouklia Pafou, Paphos, Cyprus

Beautiful four bedroom villa located in Kouklia area, in prestigious Aphrodite Hills complex, just 2.5 km from the sea and breathtaking views. Total covered area is 295. 30 sq. m and a plot area is 1658 sq. m. Villa consists of open plan kitchen (with granite worktops and high quality veneered wooden cupboards & wardrobes) connected with living & dining area, 4 bedrooms, 6 bathrooms, laundry room, large terraces, sauna room and private gym. Villa is fully equipped with furniture's & electric appliances, Italian marble & parquet flooring, provisions for central satellite system, underfloor heating, inverter air-conditioning units, double glazed windows, special safety glass for verandas and roof terraces, ceiling integrated Bluetooth speaker system and indoor & outdoor WiFi coverage. Also, outside there is private infinity edge swimming pool, BBQ area, low maintenance private garden, large private parking area with sensor lights and outdoor heated spa.

#### **Interior**

```
Air Condition | Double Glazed Windows | Fireplace | Furnished | Gym | Laundry Room | Marble Floor |

Open Plan Kitchen | Parquet Floor | Roof Garden | Sauna | Spa Room | Swimming Pool |