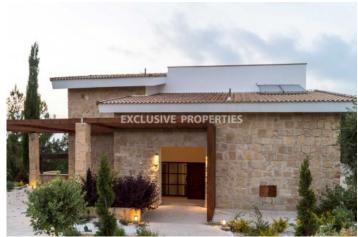

### House-Villa in Kouklia PAF00125

Kouklia Pafou, Paphos, Cyprus

Beautiful four bedroom villa located in Kouklia area, in prestigious Aphrodite Hills complex, just 2.5 km from the sea and breathtaking views. Total covered area is 295. 30 sq. m and a plot area is 1658 sq. m. Villa consists of open plan kitchen (with granite worktops and high quality veneered wooden cupboards & wardrobes) connected with living & dining area, 4 bedrooms, 6 bathrooms, laundry room, large terraces, sauna room and private gym. Villa is fully equipped with furniture's & electric appliances, Italian marble & parquet flooring, provisions for central satellite system, underfloor heating, inverter air-conditioning units, double glazed windows, special safety glass for verandas and roof terraces, ceiling integrated Bluetooth speaker system and indoor & outdoor WiFi coverage. Also, outside there is private infinity edge swimming pool, BBQ area, low maintenance private garden, large private parking area with sensor lights and outdoor heated spa.