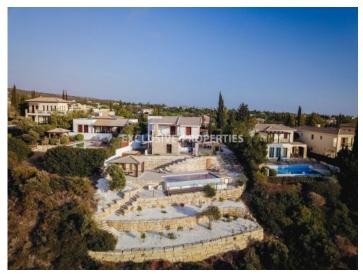

### House-Villa in Kouklia PAF00125

Kouklia Pafou, Paphos, Cyprus

Beautiful four bedroom villa located in Kouklia area, in prestigious Aphrodite Hills complex, just 2.5 km from the sea and breathtaking views. Total covered area is 295. 30 sq. m and a plot area is 1658 sq. m. Villa consists of open plan kitchen (with granite worktops and high quality veneered wooden cupboards & wardrobes) connected with living & dining area, 4 bedrooms, 6 bathrooms, laundry room, large terraces, sauna room and private gym. Villa is fully equipped with furniture's & electric appliances, Italian marble & parquet flooring, provisions for central satellite system, underfloor heating, inverter air-conditioning units, double glazed windows, special safety glass for verandas and roof terraces, ceiling integrated Bluetooth speaker system and indoor & outdoor WiFi coverage. Also, outside there is private infinity edge swimming pool, BBQ area, low maintenance private garden, large private parking area with sensor lights and outdoor heated spa.

# **House-Villa Details**

Bedrooms: 4 | Bathrooms: 6 | Covered Area (sq.m): 295.30 sq. m

Air Condition | Swimming Pool | Covered Parking | Garden | Private Swimming Pool

#### **Exterior**

```
Barbeque | Detached | Covered Parking | Garden | Private Swimming Pool | Satellite
```