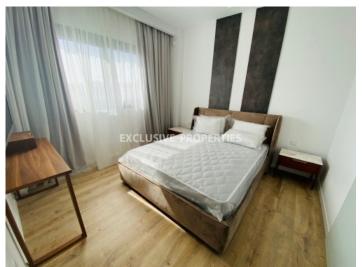

## Apartment in Germasogeia (close to the beach) LIMO5829

Potamos Germasogias, Germasogeia, Limassol, Cyprus

Luxury two bedroom apartment located in a private gated complex opposite Apollonia hotel, walking distance to the beach and all kind of amenities. The total covered area 109 sq. m and it consists of an open-plan kitchen connected with a dining and living area, two bedrooms, 2 showers (en-suite with master bedroom and the main shower) and spacious covered veranda. The apartment is furnished and equipped, with underflooor heating, central VRV air conditioning system, solar panels for hot water, double glazed windows and parking. The complex has common swimming pool, garden, relaxation area and gym.

# **Apartment Details**

Bedrooms: 2 | Bathrooms: 2 | Distance to Sea: < 0.5km | Covered Area (sq.m): 109 sq. m | V.A.T: Not Applied |

Common Expenses: Not included | Energy Efficiency: Category B

Garden | Gated Entrance | Uncovered Parking | Balcony | Fully Fitted Kitchen | Swimming Pool