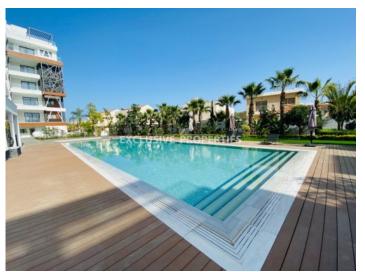

## Apartment in Germasogeia (close to the beach) LIMO5829

Potamos Germasogias, Germasogeia, Limassol, Cyprus

Luxury two bedroom apartment located in a private gated complex opposite Apollonia hotel, walking distance to the beach and all kind of amenities. The total covered area 109 sq. m and it consists of an open-plan kitchen connected with a dining and living area, two bedrooms, 2 showers (en-suite with master bedroom and the main shower) and spacious covered veranda. The apartment is furnished and equipped, with underflooor heating, central VRV air conditioning system, solar panels for hot water, double glazed windows and parking. The complex has common swimming pool, garden, relaxation area and gym.

#### **Exterior**

Courtyard | Common Swimming Pool | Garden | Gated Entrance | Irrigation System | Uncovered Parking