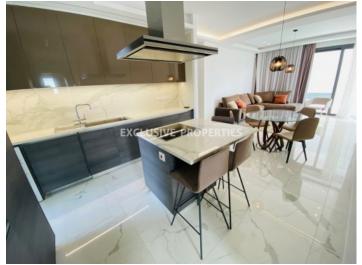

## Apartment in Germasogeia (close to the beach) LIMO5829

Potamos Germasogias, Germasogeia, Limassol, Cyprus

Luxury two bedroom apartment located in a private gated complex opposite Apollonia hotel, walking distance to the beach and all kind of amenities. The total covered area 109 sq. m and it consists of an open-plan kitchen connected with a dining and living area, two bedrooms, 2 showers (en-suite with master bedroom and the main shower) and spacious covered veranda. The apartment is furnished and equipped, with underflooor heating, central VRV air conditioning system, solar panels for hot water, double glazed windows and parking. The complex has common swimming pool, garden, relaxation area and gym.

# **Apartment Details**

Bedrooms: 2 | Bathrooms: 2 | Distance to Sea: < 0.5km | Covered Area (sq.m): 109 sq. m | V.A.T: Not Applied |

Common Expenses: Not included | Energy Efficiency: Category B

Garden | Gated Entrance | Uncovered Parking | Balcony | Fully Fitted Kitchen | Swimming Pool