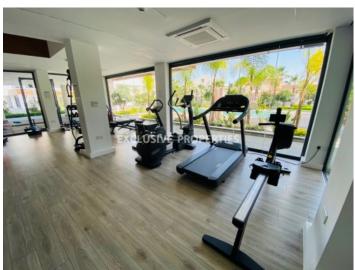

## Apartment in Germasogeia (close to the beach) LIMO5829

Potamos Germasogias, Germasogeia, Limassol, Cyprus

Luxury two bedroom apartment located in a private gated complex opposite Apollonia hotel, walking distance to the beach and all kind of amenities. The total covered area 109 sq. m and it consists of an open-plan kitchen connected with a dining and living area, two bedrooms, 2 showers (en-suite with master bedroom and the main shower) and spacious covered veranda. The apartment is furnished and equipped, with underflooor heating, central VRV air conditioning system, solar panels for hot water, double glazed windows and parking. The complex has common swimming pool, garden, relaxation area and gym.

#### **Interior**

```
Balcony | Double Glazed Windows | Emergency Exit | Electric Gates | Elevator | Furnished | Fully Fitted Kitchen |

Gym | Lobby | Open Plan Kitchen | Parquet Floor | Relaxation Area | Solar Panels For Hot Water | Swimming Pool