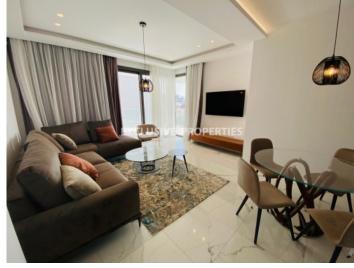

## Apartment in Germasogeia (close to the beach) LIMO5829

Potamos Germasogias, Germasogeia, Limassol, Cyprus

Luxury two bedroom apartment located in a private gated complex opposite Apollonia hotel, walking distance to the beach and all kind of amenities. The total covered area 109 sq. m and it consists of an open-plan kitchen connected with a dining and living area, two bedrooms, 2 showers (en-suite with master bedroom and the main shower) and spacious covered veranda. The apartment is furnished and equipped, with underflooor heating, central VRV air conditioning system, solar panels for hot water, double glazed windows and parking. The complex has common swimming pool, garden, relaxation area and gym.

# **Apartment Details**

Bedrooms: 2 | Bathrooms: 2 | Distance to Sea: < 0.5km | Covered Area (sq.m): 109 sq. m | V.A.T: Not Applied |

Common Expenses: Not included | Energy Efficiency: Category B

Garden | Gated Entrance | Uncovered Parking | Balcony | Fully Fitted Kitchen | Swimming Pool