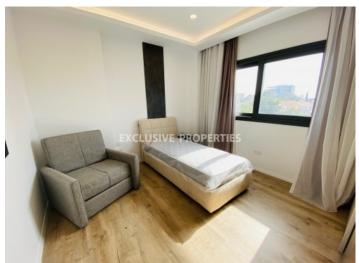

## Apartment in Germasogeia (close to the beach) LIMO5829

Potamos Germasogias, Germasogeia, Limassol, Cyprus

Luxury two bedroom apartment located in a private gated complex opposite Apollonia hotel, walking distance to the beach and all kind of amenities. The total covered area 109 sq. m and it consists of an open-plan kitchen connected with a dining and living area, two bedrooms, 2 showers (en-suite with master bedroom and the main shower) and spacious covered veranda. The apartment is furnished and equipped, with underflooor heating, central VRV air conditioning system, solar panels for hot water, double glazed windows and parking. The complex has common swimming pool, garden, relaxation area and gym.

# **Apartment Details**

Bedrooms: 2 | Bathrooms: 2 | Distance to Sea: < 0.5km | Covered Area (sq.m): 109 sq. m | V.A.T: Not Applied |

Common Expenses: Not included | Energy Efficiency: Category B

Garden | Gated Entrance | Uncovered Parking | Balcony | Fully Fitted Kitchen | Swimming Pool