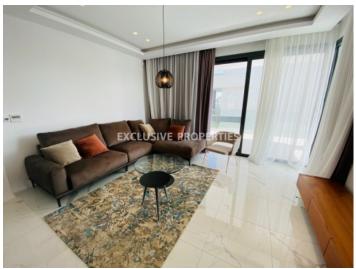

## Apartment in Germasogeia (close to the beach) LIMO5829

Potamos Germasogias, Germasogeia, Limassol, Cyprus

Luxury two bedroom apartment located in a private gated complex opposite Apollonia hotel, walking distance to the beach and all kind of amenities. The total covered area 109 sq. m and it consists of an open-plan kitchen connected with a dining and living area, two bedrooms, 2 showers (en-suite with master bedroom and the main shower) and spacious covered veranda. The apartment is furnished and equipped, with underflooor heating, central VRV air conditioning system, solar panels for hot water, double glazed windows and parking. The complex has common swimming pool, garden, relaxation area and gym.

# **Apartment Details**

Bedrooms: 2 | Bathrooms: 2 | Distance to Sea: < 0.5km | Covered Area (sq.m): 109 sq. m | V.A.T: Not Applied |

Common Expenses: Not included | Energy Efficiency: Category B

Garden | Gated Entrance | Uncovered Parking | Balcony | Fully Fitted Kitchen | Swimming Pool