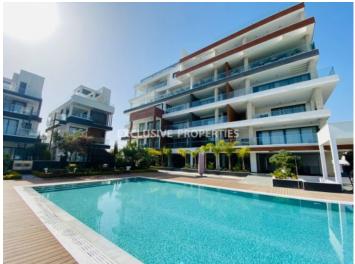

## Apartment in Germasogeia (close to the beach) LIMO5829

Potamos Germasogias, Germasogeia, Limassol, Cyprus

Luxury two bedroom apartment located in a private gated complex opposite Apollonia hotel, walking distance to the beach and all kind of amenities. The total covered area 109 sq. m and it consists of an open-plan kitchen connected with a dining and living area, two bedrooms, 2 showers (en-suite with master bedroom and the main shower) and spacious covered veranda. The apartment is furnished and equipped, with underflooor heating, central VRV air conditioning system, solar panels for hot water, double glazed windows and parking. The complex has common swimming pool, garden, relaxation area and gym.

#### **Exterior**

Courtyard | Common Swimming Pool | Garden | Gated Entrance | Irrigation System | Uncovered Parking