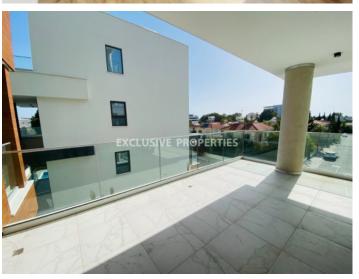

## Apartment in Germasogeia (close to the beach) LIMO5829

Potamos Germasogias, Germasogeia, Limassol, Cyprus

Luxury two bedroom apartment located in a private gated complex opposite Apollonia hotel, walking distance to the beach and all kind of amenities. The total covered area 109 sq. m and it consists of an open-plan kitchen connected with a dining and living area, two bedrooms, 2 showers (en-suite with master bedroom and the main shower) and spacious covered veranda. The apartment is furnished and equipped, with underflooor heating, central VRV air conditioning system, solar panels for hot water, double glazed windows and parking. The complex has common swimming pool, garden, relaxation area and gym.

# **Apartment Details**

Bedrooms: 2 | Bathrooms: 2 | Distance to Sea: < 0.5km | Covered Area (sq.m): 109 sq. m | V.A.T: Not Applied |

Common Expenses: Not included | Energy Efficiency: Category B

Garden | Gated Entrance | Uncovered Parking | Balcony | Fully Fitted Kitchen | Swimming Pool