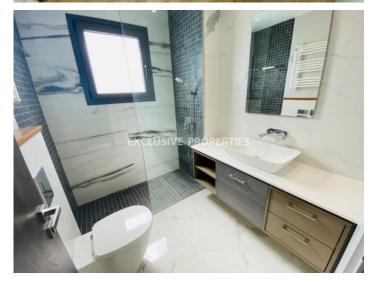

## Apartment in Germasogeia (close to the beach) LIMO5829

Potamos Germasogias, Germasogeia, Limassol, Cyprus

Luxury two bedroom apartment located in a private gated complex opposite Apollonia hotel, walking distance to the beach and all kind of amenities. The total covered area 109 sq. m and it consists of an open-plan kitchen connected with a dining and living area, two bedrooms, 2 showers (en-suite with master bedroom and the main shower) and spacious covered veranda. The apartment is furnished and equipped, with underflooor heating, central VRV air conditioning system, solar panels for hot water, double glazed windows and parking. The complex has common swimming pool, garden, relaxation area and gym.

# **Apartment Details**

Bedrooms: 2 | Bathrooms: 2 | Distance to Sea: < 0.5km | Covered Area (sq.m): 109 sq. m | V.A.T: Not Applied |

Common Expenses: Not included | Energy Efficiency: Category B

Garden | Gated Entrance | Uncovered Parking | Balcony | Fully Fitted Kitchen | Swimming Pool