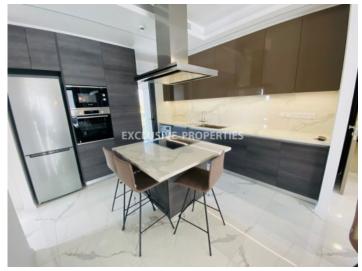

## Apartment in Germasogeia (close to the beach) LIMO5829

Potamos Germasogias, Germasogeia, Limassol, Cyprus

Luxury two bedroom apartment located in a private gated complex opposite Apollonia hotel, walking distance to the beach and all kind of amenities. The total covered area 109 sq. m and it consists of an open-plan kitchen connected with a dining and living area, two bedrooms, 2 showers (en-suite with master bedroom and the main shower) and spacious covered veranda. The apartment is furnished and equipped, with underflooor heating, central VRV air conditioning system, solar panels for hot water, double glazed windows and parking. The complex has common swimming pool, garden, relaxation area and gym.

# **Apartment Details**

Bedrooms: 2 | Bathrooms: 2 | Distance to Sea: < 0.5km | Covered Area (sq.m): 109 sq. m | V.A.T: Not Applied |

Common Expenses: Not included | Energy Efficiency: Category B

Garden | Gated Entrance | Uncovered Parking | Balcony | Fully Fitted Kitchen | Swimming Pool