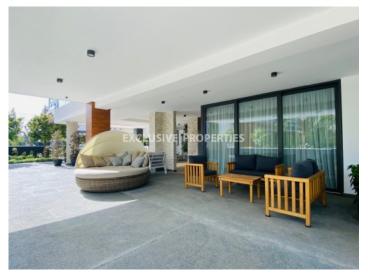

## Apartment in Germasogeia (close to the beach) LIMO5829

Potamos Germasogias, Germasogeia, Limassol, Cyprus

Luxury two bedroom apartment located in a private gated complex opposite Apollonia hotel, walking distance to the beach and all kind of amenities. The total covered area 109 sq. m and it consists of an open-plan kitchen connected with a dining and living area, two bedrooms, 2 showers (en-suite with master bedroom and the main shower) and spacious covered veranda. The apartment is furnished and equipped, with underflooor heating, central VRV air conditioning system, solar panels for hot water, double glazed windows and parking. The complex has common swimming pool, garden, relaxation area and gym.

#### **Interior**

```
Balcony | Double Glazed Windows | Emergency Exit | Electric Gates | Elevator | Furnished | Fully Fitted Kitchen |

Gym | Lobby | Open Plan Kitchen | Parquet Floor | Relaxation Area | Solar Panels For Hot Water | Swimming Pool