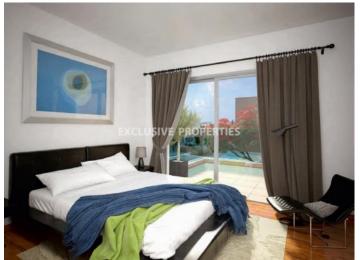

### House - Villa in Paphos PAF00057

Paphos, Cyprus

Three-bedroom villa is located in Paphos within only 5 min drive to the Kings Avenue Mall, harbour and hospital, close to all amenities. Covered area is 132 m<sup>2</sup>, verandas 29 m<sup>2</sup> and plot 253 m<sup>2</sup>. House has two floors. On the ground floor is a separated kitchen, dining and living areas and guest toilet with shower. On the first floor are two bedrooms with common shower and one master bedroom with en-suit shower. House also has water pressure system, double glazed windows, provision for air-condition units and wireless security system. There is a private covered parking and communal swimming pool. VAT is not included in the price.