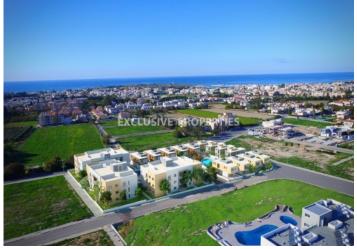

### House - Villa in Paphos PAF00057

Paphos, Cyprus

Three-bedroom villa is located in Paphos within only 5 min drive to the Kings Avenue Mall, harbour and hospital, close to all amenities. Covered area is 132 m<sup>2</sup>, verandas 29 m<sup>2</sup> and plot 253 m<sup>2</sup>. House has two floors. On the ground floor is a separated kitchen, dining and living areas and guest toilet with shower. On the first floor are two bedrooms with common shower and one master bedroom with en-suit shower. House also has water pressure system, double glazed windows, provision for air-condition units and wireless security system. There is a private covered parking and communal swimming pool. VAT is not included in the price.