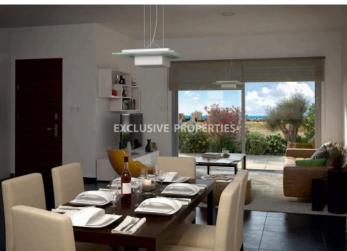

### House - Villa in Paphos PAF00057

Paphos, Cyprus

Three-bedroom villa is located in Paphos within only 5 min drive to the Kings Avenue Mall, harbour and hospital, close to all amenities. Covered area is 132 m<sup>2</sup>, verandas 29 m<sup>2</sup> and plot 253 m<sup>2</sup>. House has two floors. On the ground floor is a separated kitchen, dining and living areas and guest toilet with shower. On the first floor are two bedrooms with common shower and one master bedroom with en-suit shower. House also has water pressure system, double glazed windows, provision for air-condition units and wireless security system. There is a private covered parking and communal swimming pool. VAT is not included in the price.

#### Interior

```
Air Condition Provision | Balcony | Central Heating Provision | Double Glazed Windows | Guest Wc with Shower |
Security System | Separate Kitchen | Solar Panels For Hot Water | Water Pressure System
```