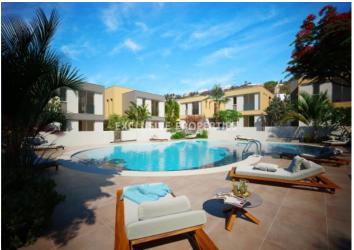

### House - Villa in Paphos PAF00057

Paphos, Cyprus

Three-bedroom villa is located in Paphos within only 5 min drive to the Kings Avenue Mall, harbour and hospital, close to all amenities. Covered area is 132 m<sup>2</sup>, verandas 29 m<sup>2</sup> and plot 253 m<sup>2</sup>. House has two floors. On the ground floor is a separated kitchen, dining and living areas and guest toilet with shower. On the first floor are two bedrooms with common shower and one master bedroom with en-suit shower. House also has water pressure system, double glazed windows, provision for air-condition units and wireless security system. There is a private covered parking and communal swimming pool. VAT is not included in the price.

#### Exterior

Common Swimming Pool | Detached | Covered Parking | Garden