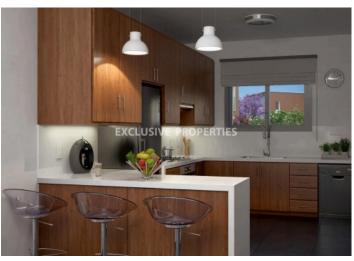

#### Interior

```
Air Condition Provision | Balcony | Central Heating Provision | Double Glazed Windows | Guest Wc with Shower |
Security System | Separate Kitchen | Solar Panels For Hot Water | Water Pressure System
```