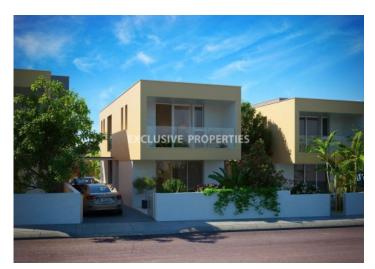

### House - Villa in Paphos PAF00057

Paphos, Cyprus

Three-bedroom villa is located in Paphos within only 5 min drive to the Kings Avenue Mall, harbour and hospital, close to all amenities. Covered area is 132 m<sup>2</sup>, verandas 29 m<sup>2</sup> and plot 253 m<sup>2</sup>. House has two floors. On the ground floor is a separated kitchen, dining and living areas and guest toilet with shower. On the first floor are two bedrooms with common shower and one master bedroom with en-suit shower. House also has water pressure system, double glazed windows, provision for air-condition units and wireless security system. There is a private covered parking and communal swimming pool. VAT is not included in the price.

#### Exterior

Common Swimming Pool | Detached | Covered Parking | Garden