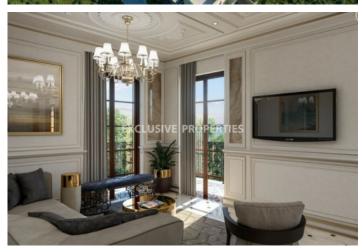

## Penthouse in Potamos Germasogia (close to the sea) LIM05347

Potamos Germasogias, Germasogeia, Limassol, Cyprus

Unique five-bedroom penthouse in the luxury residences located within walking distance to the sea in one of the most prestigious areas of the city, Potamos Germasogia. The property comprises of four levels. On the first level there are spacious open plan living room joined with dining area, separate kitchen, guest toilet, spacious verandas and one big bedroom. Second level offers three bedrooms (en suite master bedroom), bathroom and large relaxation area with garden. Third level boasts large bedroom/office, bathroom and swimming pool of 110sq.m.The fourth level offering spacious veranda.