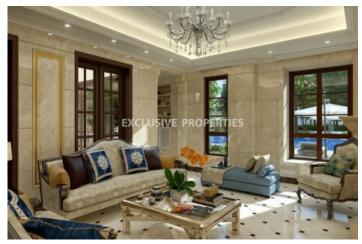

## Penthouse in Potamos Germasogia (close to the sea) LIM05347

Potamos Germasogias, Germasogeia, Limassol, Cyprus

Unique five-bedroom penthouse in the luxury residences located within walking distance to the sea in one of the most prestigious areas of the city, Potamos Germasogia. The property comprises of four levels. On the first level there are spacious open plan living room joined with dining area, separate kitchen, guest toilet, spacious verandas and one big bedroom. Second level offers three bedrooms (en suite master bedroom), bathroom and large relaxation area with garden. Third level boasts large bedroom/office, bathroom and swimming pool of 110sq.m.The fourth level offering spacious veranda.