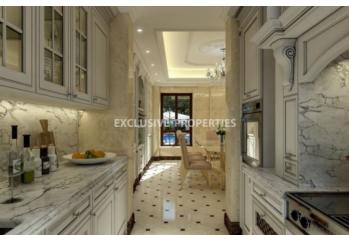

## Penthouse in Potamos Germasogia (close to the sea) LIM05347

Potamos Germasogias, Germasogeia, Limassol, Cyprus

Unique five-bedroom penthouse in the luxury residences located within walking distance to the sea in one of the most prestigious areas of the city, Potamos Germasogia. The property comprises of four levels. On the first level there are spacious open plan living room joined with dining area, separate kitchen, guest toilet, spacious verandas and one big bedroom. Second level offers three bedrooms (en suite master bedroom), bathroom and large relaxation area with garden. Third level boasts large bedroom/office, bathroom and swimming pool of 110sq.m.The fourth level offering spacious veranda.

### **Interior**

```
Double Glazed Windows | Elevator | Guest Wc | Gym | Monitored Gate Access | Roof Garden | Separate Kitchen |
Study / Office | Solar Heating | Solar Panels For Hot Water | Water Pressure System | 24 Hour Security
```