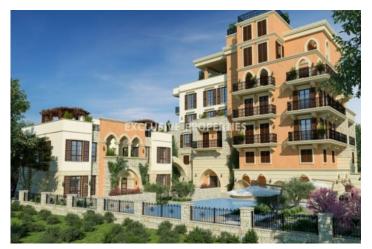

## Penthouse in Potamos Germasogia (close to the sea) LIM05347

Potamos Germasogias, Germasogeia, Limassol, Cyprus

Unique five-bedroom penthouse in the luxury residences located within walking distance to the sea in one of the most prestigious areas of the city, Potamos Germasogia. The property comprises of four levels. On the first level there are spacious open plan living room joined with dining area, separate kitchen, guest toilet, spacious verandas and one big bedroom. Second level offers three bedrooms (en suite master bedroom), bathroom and large relaxation area with garden. Third level boasts large bedroom/office, bathroom and swimming pool of 110sq.m.The fourth level offering spacious veranda.