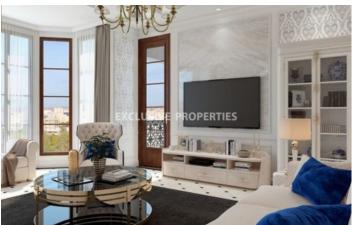

## Penthouse in Potamos Germasogia (close to the sea) LIM05347

Potamos Germasogias, Germasogeia, Limassol, Cyprus

Unique five-bedroom penthouse in the luxury residences located within walking distance to the sea in one of the most prestigious areas of the city, Potamos Germasogia. The property comprises of four levels. On the first level there are spacious open plan living room joined with dining area, separate kitchen, guest toilet, spacious verandas and one big bedroom. Second level offers three bedrooms (en suite master bedroom), bathroom and large relaxation area with garden. Third level boasts large bedroom/office, bathroom and swimming pool of 110sq.m.The fourth level offering spacious veranda.

### **Interior**

```
Double Glazed Windows | Elevator | Guest Wc | Gym | Monitored Gate Access | Roof Garden | Separate Kitchen |
Study / Office | Solar Heating | Solar Panels For Hot Water | Water Pressure System | 24 Hour Security
```