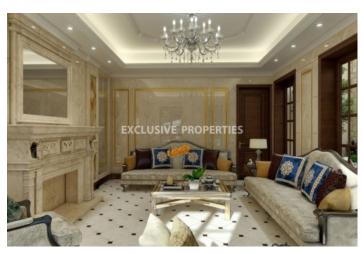

## Penthouse in Potamos Germasogia (close to the sea) LIM05347

Potamos Germasogias, Germasogeia, Limassol, Cyprus

Unique five-bedroom penthouse in the luxury residences located within walking distance to the sea in one of the most prestigious areas of the city, Potamos Germasogia. The property comprises of four levels. On the first level there are spacious open plan living room joined with dining area, separate kitchen, guest toilet, spacious verandas and one big bedroom. Second level offers three bedrooms (en suite master bedroom), bathroom and large relaxation area with garden. Third level boasts large bedroom/office, bathroom and swimming pool of 110sq.m.The fourth level offering spacious veranda.