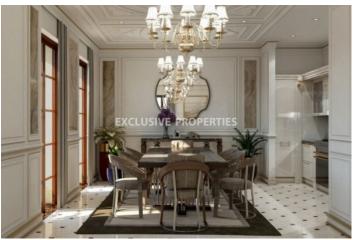

## Penthouse in Potamos Germasogia (close to the sea) LIM05347

Potamos Germasogias, Germasogeia, Limassol, Cyprus

Unique five-bedroom penthouse in the luxury residences located within walking distance to the sea in one of the most prestigious areas of the city, Potamos Germasogia. The property comprises of four levels. On the first level there are spacious open plan living room joined with dining area, separate kitchen, guest toilet, spacious verandas and one big bedroom. Second level offers three bedrooms (en suite master bedroom), bathroom and large relaxation area with garden. Third level boasts large bedroom/office, bathroom and swimming pool of 110sq.m.The fourth level offering spacious veranda.