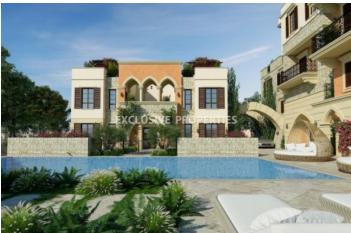

## Penthouse in Potamos Germasogia (close to the sea) LIM05347

Potamos Germasogias, Germasogeia, Limassol, Cyprus

Unique five-bedroom penthouse in the luxury residences located within walking distance to the sea in one of the most prestigious areas of the city, Potamos Germasogia. The property comprises of four levels. On the first level there are spacious open plan living room joined with dining area, separate kitchen, guest toilet, spacious verandas and one big bedroom. Second level offers three bedrooms (en suite master bedroom), bathroom and large relaxation area with garden. Third level boasts large bedroom/office, bathroom and swimming pool of 110sq.m.The fourth level offering spacious veranda.

### **Exterior**

Common Swimming Pool | Covered Parking | Garden | Gated Entrance | Private Swimming Pool