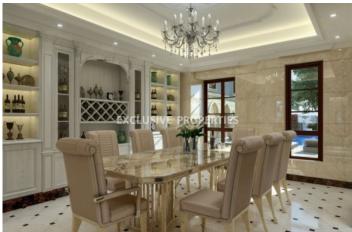

## Penthouse in Potamos Germasogia (close to the sea) LIM05347

Potamos Germasogias, Germasogeia, Limassol, Cyprus

Unique five-bedroom penthouse in the luxury residences located within walking distance to the sea in one of the most prestigious areas of the city, Potamos Germasogia. The property comprises of four levels. On the first level there are spacious open plan living room joined with dining area, separate kitchen, guest toilet, spacious verandas and one big bedroom. Second level offers three bedrooms (en suite master bedroom), bathroom and large relaxation area with garden. Third level boasts large bedroom/office, bathroom and swimming pool of 110sq.m.The fourth level offering spacious veranda.