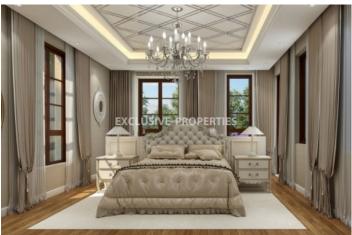

## Penthouse in Potamos Germasogia (close to the sea) LIM05347

Potamos Germasogias, Germasogeia, Limassol, Cyprus

Unique five-bedroom penthouse in the luxury residences located within walking distance to the sea in one of the most prestigious areas of the city, Potamos Germasogia. The property comprises of four levels. On the first level there are spacious open plan living room joined with dining area, separate kitchen, guest toilet, spacious verandas and one big bedroom. Second level offers three bedrooms (en suite master bedroom), bathroom and large relaxation area with garden. Third level boasts large bedroom/office, bathroom and swimming pool of 110sq.m.The fourth level offering spacious veranda.