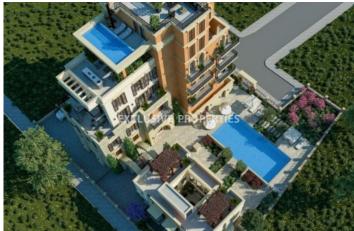

## Penthouse in Potamos Germasogia (close to the sea) LIM05347

Potamos Germasogias, Germasogeia, Limassol, Cyprus

Unique five-bedroom penthouse in the luxury residences located within walking distance to the sea in one of the most prestigious areas of the city, Potamos Germasogia. The property comprises of four levels. On the first level there are spacious open plan living room joined with dining area, separate kitchen, guest toilet, spacious verandas and one big bedroom. Second level offers three bedrooms (en suite master bedroom), bathroom and large relaxation area with garden. Third level boasts large bedroom/office, bathroom and swimming pool of 110sq.m.The fourth level offering spacious veranda.