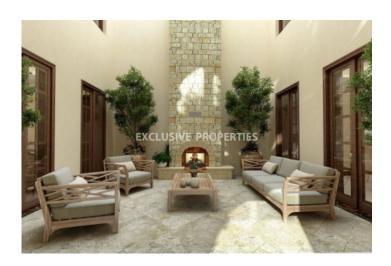

## Penthouse in Potamos Germasogia (close to the sea) LIM05347

Potamos Germasogias, Germasogeia, Limassol, Cyprus

Unique five-bedroom penthouse in the luxury residences located within walking distance to the sea in one of the most prestigious areas of the city, Potamos Germasogia. The property comprises of four levels. On the first level there are spacious open plan living room joined with dining area, separate kitchen, guest toilet, spacious verandas and one big bedroom. Second level offers three bedrooms (en suite master bedroom), bathroom and large relaxation area with garden. Third level boasts large bedroom/office, bathroom and swimming pool of 110sq.m.The fourth level offering spacious veranda.