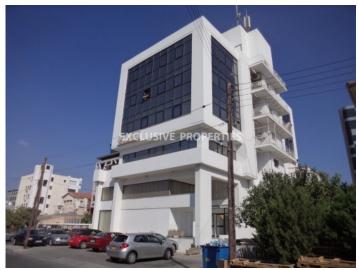

# Office-Shop on Makariou LIM05306

Makariou, Limassol, Cyprus

Office space with mountains and city view, centrally located on Makariou Avenue, at the junction known as Café Paris traffic lights, close to Lanitio school. Covered area 111 sq. m + 21 sq. m storage unit in the basement. It's furnished (except the director's office), with air condition system, reception desk, wooden shelves, false ceiling and lighting, security entrance door, laminate floor, double glazed windows and wooden window blinds throughout the office. Also it has two parking units: one in the basement and one on the ground floor.

# Office-Shop Details

Covered Area (sq.m): 111 | Total area (sq.m): 132 | V.A.T: Not Included | Common Expenses: Not included

Air Condition | Shutters (manual) | Uncovered Parking | Under Ground Parking | Mountain View

#### **Views**

City View | Mountain View | Road Access