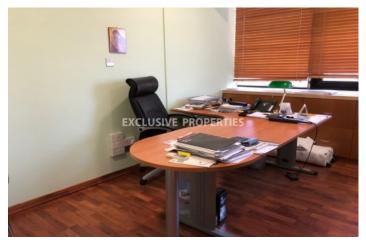

# Office-Shop on Makariou LIM05306

Makariou, Limassol, Cyprus

Office space with mountains and city view, centrally located on Makariou Avenue, at the junction known as Café Paris traffic lights, close to Lanitio school. Covered area 111 sq. m + 21 sq. m storage unit in the basement. It's furnished (except the director's office), with air condition system, reception desk, wooden shelves, false ceiling and lighting, security entrance door, laminate floor, double glazed windows and wooden window blinds throughout the office. Also it has two parking units: one in the basement and one on the ground floor.

#### **Interior**

```
Air Condition | Double Glazed Windows | Emergency Exit | Entrance Hall | Elevator | Guest Wc | Laminate Floor |

Separate Kitchen | Study / Office | Storage Room | Shutters (manual) | Semi Furnished
```