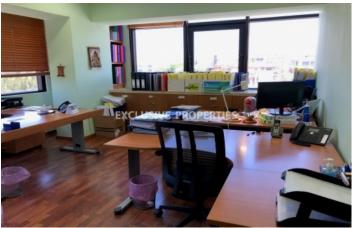

# Office-Shop on Makariou LIM05306

Makariou, Limassol, Cyprus

Office space with mountains and city view, centrally located on Makariou Avenue, at the junction known as Café Paris traffic lights, close to Lanitio school. Covered area 111 sq. m + 21 sq. m storage unit in the basement. It's furnished (except the director's office), with air condition system, reception desk, wooden shelves, false ceiling and lighting, security entrance door, laminate floor, double glazed windows and wooden window blinds throughout the office. Also it has two parking units: one in the basement and one on the ground floor.

#### **Interior**

```
Air Condition | Double Glazed Windows | Emergency Exit | Entrance Hall | Elevator | Guest Wc | Laminate Floor |

Separate Kitchen | Study / Office | Storage Room | Shutters (manual) | Semi Furnished
```

#### **Views**

City View | Mountain View | Road Access