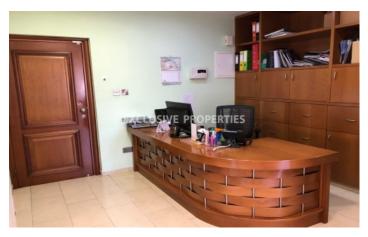

# Office-Shop on Makariou LIM05306

Makariou, Limassol, Cyprus

Office space with mountains and city view, centrally located on Makariou Avenue, at the junction known as Café Paris traffic lights, close to Lanitio school. Covered area 111 sq. m + 21 sq. m storage unit in the basement. It's furnished (except the director's office), with air condition system, reception desk, wooden shelves, false ceiling and lighting, security entrance door, laminate floor, double glazed windows and wooden window blinds throughout the office. Also it has two parking units: one in the basement and one on the ground floor.

#### **Interior**

```
Air Condition | Double Glazed Windows | Emergency Exit | Entrance Hall | Elevator | Guest Wc | Laminate Floor |

Separate Kitchen | Study / Office | Storage Room | Shutters (manual) | Semi Furnished
```