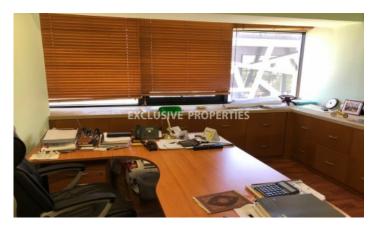

# Office-Shop on Makariou LIM05306

Makariou, Limassol, Cyprus

Office space with mountains and city view, centrally located on Makariou Avenue, at the junction known as Café Paris traffic lights, close to Lanitio school. Covered area 111 sq. m + 21 sq. m storage unit in the basement. It's furnished (except the director's office), with air condition system, reception desk, wooden shelves, false ceiling and lighting, security entrance door, laminate floor, double glazed windows and wooden window blinds throughout the office. Also it has two parking units: one in the basement and one on the ground floor.

#### **Interior**

```
Air Condition | Double Glazed Windows | Emergency Exit | Entrance Hall | Elevator | Guest Wc | Laminate Floor |

Separate Kitchen | Study / Office | Storage Room | Shutters (manual) | Semi Furnished
```