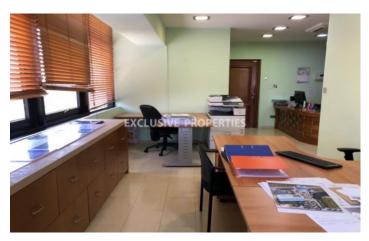

# Office-Shop on Makariou LIM05306

Makariou, Limassol, Cyprus

Office space with mountains and city view, centrally located on Makariou Avenue, at the junction known as Café Paris traffic lights, close to Lanitio school. Covered area 111 sq. m + 21 sq. m storage unit in the basement. It's furnished (except the director's office), with air condition system, reception desk, wooden shelves, false ceiling and lighting, security entrance door, laminate floor, double glazed windows and wooden window blinds throughout the office. Also it has two parking units: one in the basement and one on the ground floor.

#### **Interior**

```
Air Condition | Double Glazed Windows | Emergency Exit | Entrance Hall | Elevator | Guest Wc | Laminate Floor |

Separate Kitchen | Study / Office | Storage Room | Shutters (manual) | Semi Furnished
```