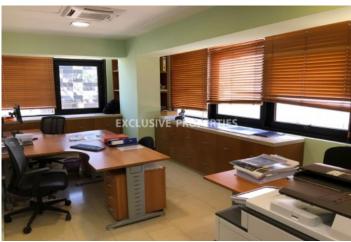

# Office-Shop on Makariou LIM05306

Makariou, Limassol, Cyprus

Office space with mountains and city view, centrally located on Makariou Avenue, at the junction known as Café Paris traffic lights, close to Lanitio school. Covered area 111 sq. m + 21 sq. m storage unit in the basement. It's furnished (except the director's office), with air condition system, reception desk, wooden shelves, false ceiling and lighting, security entrance door, laminate floor, double glazed windows and wooden window blinds throughout the office. Also it has two parking units: one in the basement and one on the ground floor.

#### **Interior**

```
Air Condition | Double Glazed Windows | Emergency Exit | Entrance Hall | Elevator | Guest Wc | Laminate Floor |

Separate Kitchen | Study / Office | Storage Room | Shutters (manual) | Semi Furnished
```