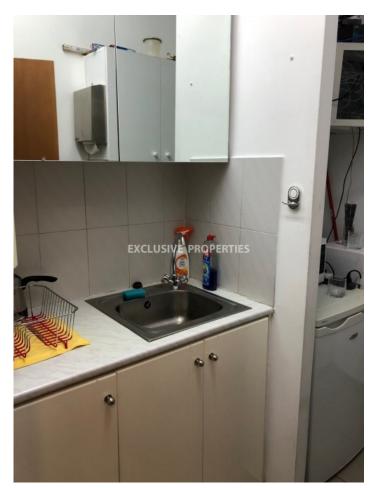

# Office-Shop on Makariou LIM05306

Makariou, Limassol, Cyprus

Office space with mountains and city view, centrally located on Makariou Avenue, at the junction known as Café Paris traffic lights, close to Lanitio school. Covered area 111 sq. m + 21 sq. m storage unit in the basement. It's furnished (except the director's office), with air condition system, reception desk, wooden shelves, false ceiling and lighting, security entrance door, laminate floor, double glazed windows and wooden window blinds throughout the office. Also it has two parking units: one in the basement and one on the ground floor.

#### **Interior**

```
Air Condition | Double Glazed Windows | Emergency Exit | Entrance Hall | Elevator | Guest Wc | Laminate Floor |

Separate Kitchen | Study / Office | Storage Room | Shutters (manual) | Semi Furnished
```