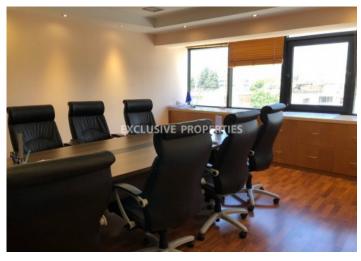

# Office-Shop on Makariou LIM05306

Makariou, Limassol, Cyprus

Office space with mountains and city view, centrally located on Makariou Avenue, at the junction known as Café Paris traffic lights, close to Lanitio school. Covered area 111 sq. m + 21 sq. m storage unit in the basement. It's furnished (except the director's office), with air condition system, reception desk, wooden shelves, false ceiling and lighting, security entrance door, laminate floor, double glazed windows and wooden window blinds throughout the office. Also it has two parking units: one in the basement and one on the ground floor.

# Office-Shop Details

Covered Area (sq.m): 111 | Total area (sq.m): 132 | V.A.T: Not Included | Common Expenses: Not included

Air Condition | Shutters (manual) | Uncovered Parking | Under Ground Parking | Mountain View

#### **Interior**

```
Air Condition | Double Glazed Windows | Emergency Exit | Entrance Hall | Elevator | Guest Wc | Laminate Floor |

Separate Kitchen | Study / Office | Storage Room | Shutters (manual) | Semi Furnished
```