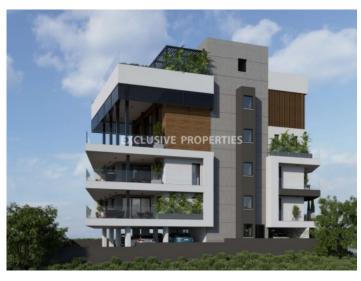

# Apartment in Germasogeia LIM07126

Germasogeia, Limassol, Cyprus

Luxury and modern four bedroom apartment located in Germasogeiaa area with perfect city view within walking distance to all amenities. The total covered area is 451 sq. m and the covered veranda is 115 sq. m. The apartment consist of an open-plan kitchen connected the living and dining room area, four bedroom, (master bedroom is ensuite), guest WC, and covered veranda. There is laminated parquet floor, security door with metal structure, aluminium windows with thermal insulation, provisions for electrical blind, installed air conditioning, pressurized water system, and secured covered parking.