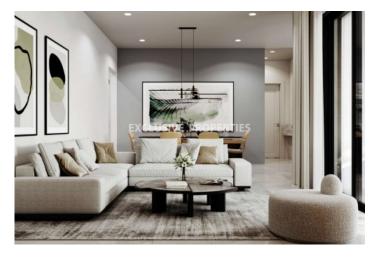

# Apartment in Germasogeia LIM07126

Germasogeia, Limassol, Cyprus

Luxury and modern four bedroom apartment located in Germasogeiaa area with perfect city view within walking distance to all amenities. The total covered area is 451 sq. m and the covered veranda is 115 sq. m. The apartment consist of an open-plan kitchen connected the living and dining room area, four bedroom, (master bedroom is ensuite), guest WC, and covered veranda. There is laminated parquet floor, security door with metal structure, aluminium windows with thermal insulation, provisions for electrical blind, installed air conditioning, pressurized water system, and secured covered parking.

#### **Interior**

```
Air Condition Provision | Balcony | Double Glazed Windows | Electric Gates | Elevator | Fireplace | Guest Wc |

Marble Floor | Open Plan Kitchen | Parquet Floor | Storage Room | Shutters (electric) |