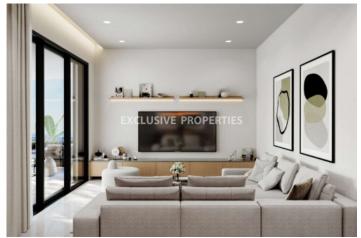

# Apartment in Germasogeia LIM07126

Germasogeia, Limassol, Cyprus

Luxury and modern four bedroom apartment located in Germasogeiaa area with perfect city view within walking distance to all amenities. The total covered area is 451 sq. m and the covered veranda is 115 sq. m. The apartment consist of an open-plan kitchen connected the living and dining room area, four bedroom, (master bedroom is ensuite), guest WC, and covered veranda. There is laminated parquet floor, security door with metal structure, aluminium windows with thermal insulation, provisions for electrical blind, installed air conditioning, pressurized water system, and secured covered parking.

#### **Interior**

```
Air Condition Provision | Balcony | Double Glazed Windows | Electric Gates | Elevator | Fireplace | Guest Wc |

Marble Floor | Open Plan Kitchen | Parquet Floor | Storage Room | Shutters (electric) |

#### **Views**

City View | Panoramic view