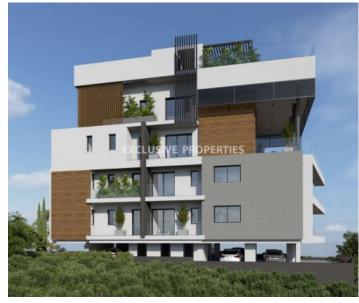

# Apartment in Germasogeia LIM07126

Germasogeia, Limassol, Cyprus

Luxury and modern four bedroom apartment located in Germasogeiaa area with perfect city view within walking distance to all amenities. The total covered area is 451 sq. m and the covered veranda is 115 sq. m. The apartment consist of an open-plan kitchen connected the living and dining room area, four bedroom, (master bedroom is ensuite), guest WC, and covered veranda. There is laminated parquet floor, security door with metal structure, aluminium windows with thermal insulation, provisions for electrical blind, installed air conditioning, pressurized water system, and secured covered parking.

#### **Exterior**

Common Swimming Pool | Covered Parking | Intercom System | Gated Entrance