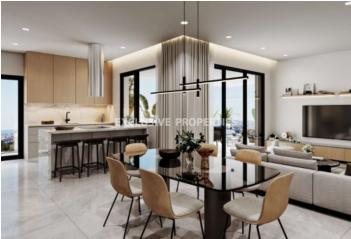

# Apartment in Germasogeia LIM07126

Germasogeia, Limassol, Cyprus

Luxury and modern four bedroom apartment located in Germasogeiaa area with perfect city view within walking distance to all amenities. The total covered area is 451 sq. m and the covered veranda is 115 sq. m. The apartment consist of an open-plan kitchen connected the living and dining room area, four bedroom, (master bedroom is ensuite), guest WC, and covered veranda. There is laminated parquet floor, security door with metal structure, aluminium windows with thermal insulation, provisions for electrical blind, installed air conditioning, pressurized water system, and secured covered parking.

#### **Interior**

```
Air Condition Provision | Balcony | Double Glazed Windows | Electric Gates | Elevator | Fireplace | Guest Wc |

Marble Floor | Open Plan Kitchen | Parquet Floor | Storage Room | Shutters (electric) |