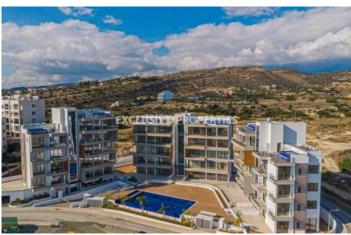

# Apartment in Ayios Tychonas LIM07074

Ayios Tychonas, Limassol, Cyprus

Luxury two bedroom apartment located in Ayios Tychonas area with perfect panoramic view within walking distance to all amenities. The total covered area is 113 sq. m and the covered veranda is 13 sq. m. The apartment consist of an open-plan kitchen connected the living and dining room area, two bedroom, guest WC, and covered veranda. The complex offers common swimming pool gym, landscaped gardens, kid's playground. and covered parking. There is semi-solid parquet floor in each room, marble floor and walls in the toilets and bathrooms, security entrance doors, intercom system, under-floor heating, VRV air conditioning, high standard sanitary ware, thermal aluminium window with double-glazing, and high standard kitchen cabinets and wardrobes.

#### Views

Panoramic view