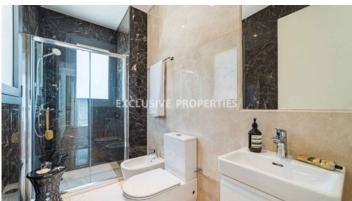

# Apartment in Ayios Tychonas LIM07074

Ayios Tychonas, Limassol, Cyprus

Luxury two bedroom apartment located in Ayios Tychonas area with perfect panoramic view within walking distance to all amenities. The total covered area is 113 sq. m and the covered veranda is 13 sq. m. The apartment consist of an open-plan kitchen connected the living and dining room area, two bedroom, guest WC, and covered veranda. The complex offers common swimming pool gym, landscaped gardens, kid's playground. and covered parking. There is semi-solid parquet floor in each room, marble floor and walls in the toilets and bathrooms, security entrance doors, intercom system, under-floor heating, VRV air conditioning, high standard sanitary ware, thermal aluminium window with double-glazing, and high standard kitchen cabinets and wardrobes.