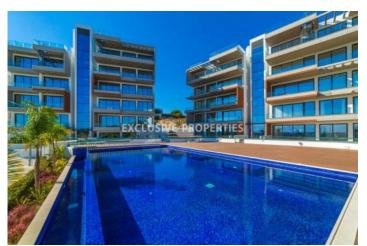

# Apartment in Ayios Tychonas LIM07074

Ayios Tychonas, Limassol, Cyprus

Luxury two bedroom apartment located in Ayios Tychonas area with perfect panoramic view within walking distance to all amenities. The total covered area is 113 sq. m and the covered veranda is 13 sq. m. The apartment consist of an open-plan kitchen connected the living and dining room area, two bedroom, guest WC, and covered veranda. The complex offers common swimming pool gym, landscaped gardens, kid's playground. and covered parking. There is semi-solid parquet floor in each room, marble floor and walls in the toilets and bathrooms, security entrance doors, intercom system, under-floor heating, VRV air conditioning, high standard sanitary ware, thermal aluminium window with double-glazing, and high standard kitchen cabinets and wardrobes.

#### Exterior

Common Swimming Pool | Covered Parking | Garden | Gated Entrance