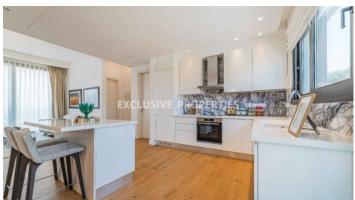

# Apartment in Ayios Tychonas LIM07074

Ayios Tychonas, Limassol, Cyprus

Luxury two bedroom apartment located in Ayios Tychonas area with perfect panoramic view within walking distance to all amenities. The total covered area is 113 sq. m and the covered veranda is 13 sq. m. The apartment consist of an open-plan kitchen connected the living and dining room area, two bedroom, guest WC, and covered veranda. The complex offers common swimming pool gym, landscaped gardens, kid's playground. and covered parking. There is semi-solid parquet floor in each room, marble floor and walls in the toilets and bathrooms, security entrance doors, intercom system, under-floor heating, VRV air conditioning, high standard sanitary ware, thermal aluminium window with double-glazing, and high standard kitchen cabinets and wardrobes.