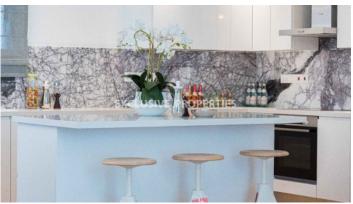

# Apartment in Ayios Tychonas LIM07074

Ayios Tychonas, Limassol, Cyprus

Luxury two bedroom apartment located in Ayios Tychonas area with perfect panoramic view within walking distance to all amenities. The total covered area is 113 sq. m and the covered veranda is 13 sq. m. The apartment consist of an open-plan kitchen connected the living and dining room area, two bedroom, guest WC, and covered veranda. The complex offers common swimming pool gym, landscaped gardens, kid's playground. and covered parking. There is semi-solid parquet floor in each room, marble floor and walls in the toilets and bathrooms, security entrance doors, intercom system, under-floor heating, VRV air conditioning, high standard sanitary ware, thermal aluminium window with double-glazing, and high standard kitchen cabinets and wardrobes.