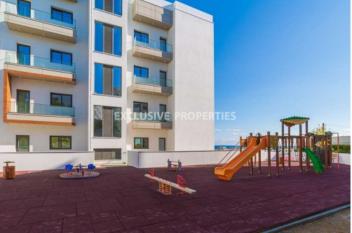

# Apartment in Ayios Tychonas LIM07074

Ayios Tychonas, Limassol, Cyprus

Luxury two bedroom apartment located in Ayios Tychonas area with perfect panoramic view within walking distance to all amenities. The total covered area is 113 sq. m and the covered veranda is 13 sq. m. The apartment consist of an open-plan kitchen connected the living and dining room area, two bedroom, guest WC, and covered veranda. The complex offers common swimming pool gym, landscaped gardens, kid's playground. and covered parking. There is semi-solid parquet floor in each room, marble floor and walls in the toilets and bathrooms, security entrance doors, intercom system, under-floor heating, VRV air conditioning, high standard sanitary ware, thermal aluminium window with double-glazing, and high standard kitchen cabinets and wardrobes.