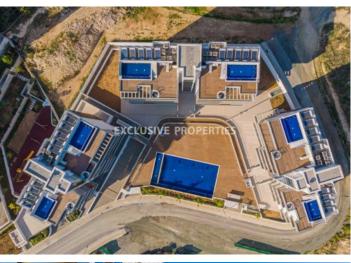

# Apartment in Ayios Tychonas LIM07074

Ayios Tychonas, Limassol, Cyprus

Luxury two bedroom apartment located in Ayios Tychonas area with perfect panoramic view within walking distance to all amenities. The total covered area is 113 sq. m and the covered veranda is 13 sq. m. The apartment consist of an open-plan kitchen connected the living and dining room area, two bedroom, guest WC, and covered veranda. The complex offers common swimming pool gym, landscaped gardens, kid's playground. and covered parking. There is semi-solid parquet floor in each room, marble floor and walls in the toilets and bathrooms, security entrance doors, intercom system, under-floor heating, VRV air conditioning, high standard sanitary ware, thermal aluminium window with double-glazing, and high standard kitchen cabinets and wardrobes.

#### Exterior

Common Swimming Pool | Covered Parking | Garden | Gated Entrance