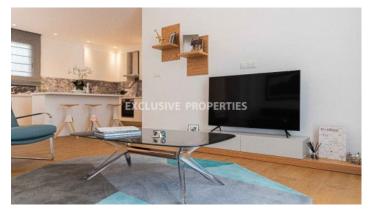

# Apartment in Ayios Tychonas LIM07074

Ayios Tychonas, Limassol, Cyprus

Luxury two bedroom apartment located in Ayios Tychonas area with perfect panoramic view within walking distance to all amenities. The total covered area is 113 sq. m and the covered veranda is 13 sq. m. The apartment consist of an open-plan kitchen connected the living and dining room area, two bedroom, guest WC, and covered veranda. The complex offers common swimming pool gym, landscaped gardens, kid's playground. and covered parking. There is semi-solid parquet floor in each room, marble floor and walls in the toilets and bathrooms, security entrance doors, intercom system, under-floor heating, VRV air conditioning, high standard sanitary ware, thermal aluminium window with double-glazing, and high standard kitchen cabinets and wardrobes.