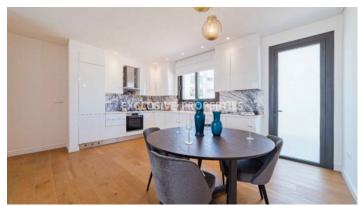

# Apartment in Ayios Tychonas LIM07074

Ayios Tychonas, Limassol, Cyprus

Luxury two bedroom apartment located in Ayios Tychonas area with perfect panoramic view within walking distance to all amenities. The total covered area is 113 sq. m and the covered veranda is 13 sq. m. The apartment consist of an open-plan kitchen connected the living and dining room area, two bedroom, guest WC, and covered veranda. The complex offers common swimming pool gym, landscaped gardens, kid's playground. and covered parking. There is semi-solid parquet floor in each room, marble floor and walls in the toilets and bathrooms, security entrance doors, intercom system, under-floor heating, VRV air conditioning, high standard sanitary ware, thermal aluminium window with double-glazing, and high standard kitchen cabinets and wardrobes.