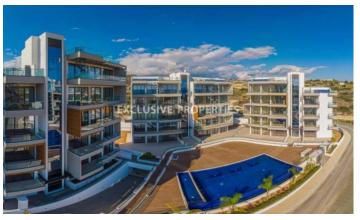

# Apartment in Ayios Tychonas LIM07074

Ayios Tychonas, Limassol, Cyprus

Luxury two bedroom apartment located in Ayios Tychonas area with perfect panoramic view within walking distance to all amenities. The total covered area is 113 sq. m and the covered veranda is 13 sq. m. The apartment consist of an open-plan kitchen connected the living and dining room area, two bedroom, guest WC, and covered veranda. The complex offers common swimming pool gym, landscaped gardens, kid's playground. and covered parking. There is semi-solid parquet floor in each room, marble floor and walls in the toilets and bathrooms, security entrance doors, intercom system, under-floor heating, VRV air conditioning, high standard sanitary ware, thermal aluminium window with double-glazing, and high standard kitchen cabinets and wardrobes.

#### Exterior

Common Swimming Pool | Covered Parking | Garden | Gated Entrance