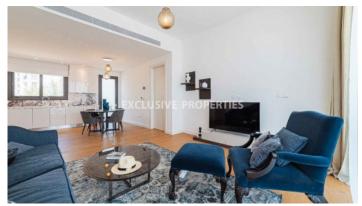

# Apartment in Ayios Tychonas LIM07074

Ayios Tychonas, Limassol, Cyprus

Luxury two bedroom apartment located in Ayios Tychonas area with perfect panoramic view within walking distance to all amenities. The total covered area is 113 sq. m and the covered veranda is 13 sq. m. The apartment consist of an open-plan kitchen connected the living and dining room area, two bedroom, guest WC, and covered veranda. The complex offers common swimming pool gym, landscaped gardens, kid's playground. and covered parking. There is semi-solid parquet floor in each room, marble floor and walls in the toilets and bathrooms, security entrance doors, intercom system, under-floor heating, VRV air conditioning, high standard sanitary ware, thermal aluminium window with double-glazing, and high standard kitchen cabinets and wardrobes.

### Interior

Balcony | Double Glazed Windows | Elevator | Guest Wc | Gym | Open Plan Kitchen | Parquet Floor | Under Floor Heating (electrical) | VRV Air Condition System