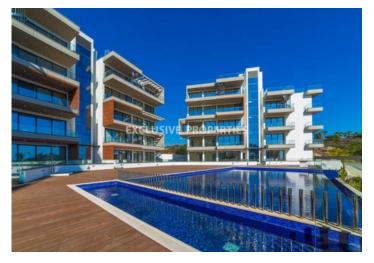

# Apartment in Ayios Tychonas LIM07074

Ayios Tychonas, Limassol, Cyprus

Luxury two bedroom apartment located in Ayios Tychonas area with perfect panoramic view within walking distance to all amenities. The total covered area is 113 sq. m and the covered veranda is 13 sq. m. The apartment consist of an open-plan kitchen connected the living and dining room area, two bedroom, guest WC, and covered veranda. The complex offers common swimming pool gym, landscaped gardens, kid's playground. and covered parking. There is semi-solid parquet floor in each room, marble floor and walls in the toilets and bathrooms, security entrance doors, intercom system, under-floor heating, VRV air conditioning, high standard sanitary ware, thermal aluminium window with double-glazing, and high standard kitchen cabinets and wardrobes.

#### Exterior

Common Swimming Pool | Covered Parking | Garden | Gated Entrance