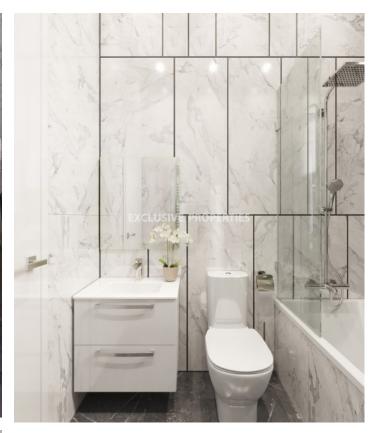

### **House-Villa Details**

Bedrooms: 5 | Bathrooms: 4 | Distance to Sea: < 0.5km | Covered Area (sq.m): 176,30 sq.m | Covered Veranda (sq.m): 40,40 sq.m | Total area (sq.m): 349.80 sq.m | Plot Area (sq.m): 520 | Energy Efficiency: Category N/A

#### General

Condition: New | Delivery Status: Completed | Bedrooms: 5 | Bathrooms: 4 | En-Suite Bathrooms: 4 | Floors: 2 | Plot Area (sq.m): 520 | Total area (sq.m): 349.80 sq.m | Covered Area (sq.m): 176,30 sq.m | Covered Veranda (sq.m): 40,40 sq.m | Distance to Sea: < 0.5km | Energy Efficiency: Category N/A