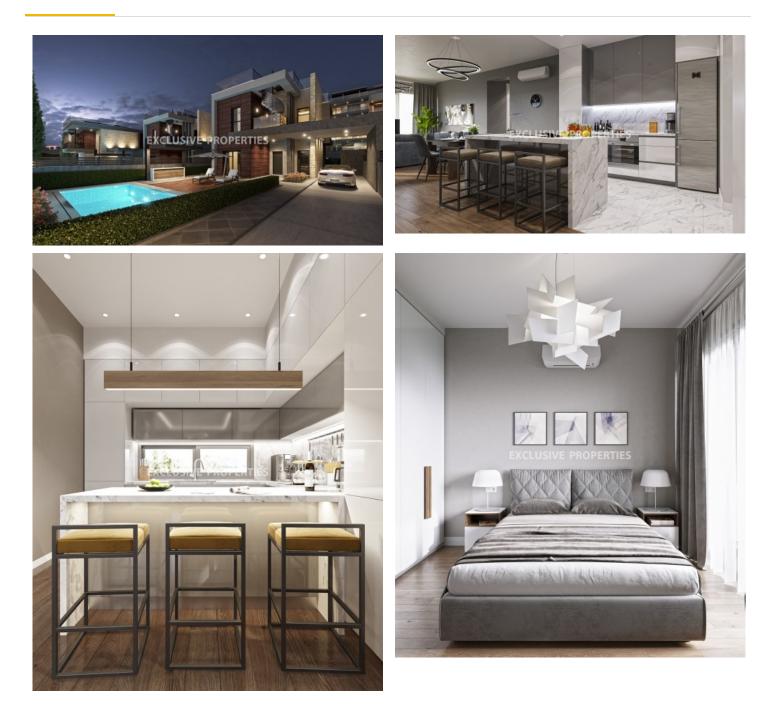

#### Mouttagiaka, Limassol, Cyprus

Luxury 4+1 bedroom villa located in Mouttagiaka area close to all amenities. The covered area of the house is 176.30 sq.m and covered veranda is 40.40 sq.m, plot is 520 sq.m . The villa consists of two floors. On the ground floor there is an open-plan kitchen with a living a dining room, with an extra dining space and a guest WC. The villa has 4 bedrooms plus a maids room (master is en-suite and has a walk- in wardrobe. In the basement there is an en-suite maids room and an open plan space that can be used as a gym or cinema. The villa has an private swimming pool, photovoltaic system, VRV a/c, solar panels, fireplace, BBQ, living area, sauna, pool machinery, double glazed windows, underfloor heating, gated parking, private roof-top terraces and playground.

Garden | Gated Entrance | Private Swimming Pool | Air Condition | Balcony | Fully Fitted Kitchen

#### Exterior

Barbeque | Common Swimming Pool | Garden | Gated Entrance | Private Swimming Pool | Roof Garden

#### Interior

Air Condition | Balcony | Basement | Double Glazed Windows | Fully Fitted Kitchen | Open Plan Kitchen | Playground | Roof Garden | Sauna | Storage Room | Solar Panels For Hot Water