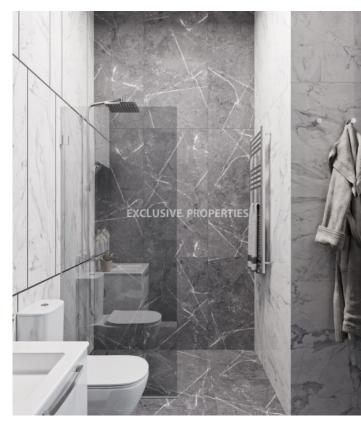

### **House-Villa Details**

Bedrooms: 5 | Bathrooms: 4 | Distance to Sea: < 0.5km | Covered Area (sq.m): 176,30 sq.m | Covered Veranda (sq.m): 40,40 sq.m | Total area (sq.m): 349.80 sq.m | Plot Area (sq.m): 520 | Energy Efficiency: Category N/A

#### General

Condition: New | Delivery Status: Completed | Bedrooms: 5 | Bathrooms: 4 | En-Suite Bathrooms: 4 | Floors: 2 | Plot Area (sq.m): 520 | Total area (sq.m): 349.80 sq.m | Covered Area (sq.m): 176,30 sq.m | Covered Veranda (sq.m): 40,40 sq.m | Distance to Sea: < 0.5km | Energy Efficiency: Category N/A