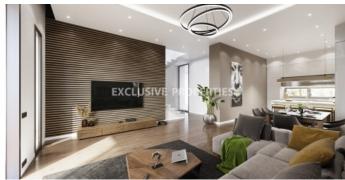

#### Mouttagiaka, Limassol, Cyprus

Luxury 4+1 bedroom villa located in Mouttagiaka area close to all amenities. The covered area of the house is 176.30 sq.m and covered veranda is 40.40 sq.m, plot is 520 sq.m . The villa consists of two floors. On the ground floor there is an open-plan kitchen with a living a dining room, with an extra dining space and a guest WC. The villa has 4 bedrooms plus a maids room (master is en-suite and has a walk- in wardrobe. In the basement there is an en-suite maids room and an open plan space that can be used as a gym or cinema. The villa has an private swimming pool, photovoltaic system, VRV a/c, solar panels, fireplace, BBQ, living area, sauna, pool machinery, double glazed windows, underfloor heating, gated parking, private roof-top terraces and playground.

#### Interior

Air Condition | Balcony | Basement | Double Glazed Windows | Fully Fitted Kitchen | Open Plan Kitchen | Playground | Roof Garden | Sauna | Storage Room | Solar Panels For Hot Water