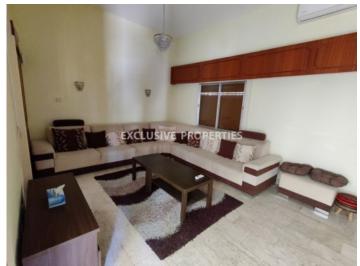

Spacious kitchen/diner with garden access

Spacious lounge/dining room with glass doors opening onto veranda

Separate lounge with glass doors opening onto veranda

Large entrance/lobby that can be utilised as an extra room