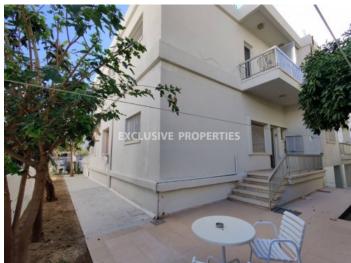

Spacious kitchen/diner with garden access

Spacious lounge/dining room with glass doors opening onto veranda

Separate lounge with glass doors opening onto veranda

Large entrance/lobby that can be utilised as an extra room

Outside space at back and sides with large veranda at the front

2 spacious apartments at 1<sup>st</sup> floor level:

Separate entrance

2 bedrooms each with access to balcony

Good sized kitchen with balcony