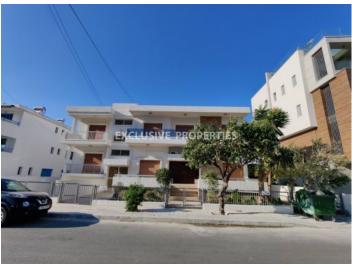

# Building in Potamos Germasogeia (opposite Apollonia hotel) LIMO6382

Potamos Germasogias, Germasogeia, Limassol, Cyprus

Beautiful well maintained building for sale in touristic area of Potamos Germasogia, within a 5 minute walk to the Royal Apollonia Hotel and beach.

The building (a residential house) consists of 3 apartments, but sold as one piece, has a title deed with 3 shares (all agreed to sell).

1 bathroom (one of the flats also has a guest WC and a very wide front balcony).

Constructed in 1985

Very good condition, well looked after and maintained

Quiet residential and established neighbourhood

Excellent investment opportunity