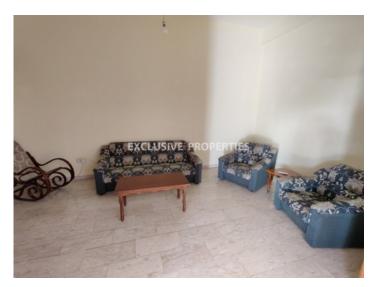

Spacious kitchen/diner with garden access

Spacious lounge/dining room with glass doors opening onto veranda

Separate lounge with glass doors opening onto veranda

Large entrance/lobby that can be utilised as an extra room

Outside space at back and sides with large veranda at the front

2 spacious apartments at 1<sup>st</sup> floor level:

Separate entrance

2 bedrooms each with access to balcony

Good sized kitchen with balcony