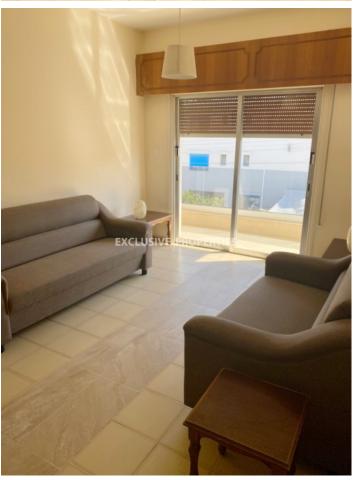

Spacious kitchen/diner with garden access

Spacious lounge/dining room with glass doors opening onto veranda

Separate lounge with glass doors opening onto veranda

Large entrance/lobby that can be utilised as an extra room

Outside space at back and sides with large veranda at the front

2 spacious apartments at 1<sup>st</sup> floor level:

Separate entrance

2 bedrooms each with access to balcony

Good sized kitchen with balcony