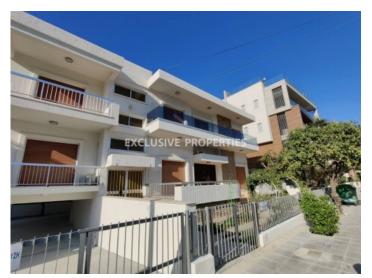

# Building in Potamos Germasogeia (opposite Apollonia hotel) LIMO6382

Potamos Germasogias, Germasogeia, Limassol, Cyprus

Beautiful well maintained building for sale in touristic area of Potamos Germasogia, within a 5 minute walk to the Royal Apollonia Hotel and beach.

The building (a residential house) consists of 3 apartments, but sold as one piece, has a title deed with 3 shares (all agreed to sell).

1 bathroom (one of the flats also has a guest WC and a very wide front balcony).

Constructed in 1985

Very good condition, well looked after and maintained

Quiet residential and established neighbourhood

Excellent investment opportunity