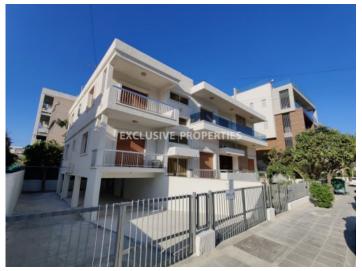

# Building in Potamos Germasogeia (opposite Apollonia hotel) LIMO6382

Potamos Germasogias, Germasogeia, Limassol, Cyprus

Beautiful well maintained building for sale in touristic area of Potamos Germasogia, within a 5 minute walk to the Royal Apollonia Hotel and beach.

The building (a residential house) consists of 3 apartments, but sold as one piece, has a title deed with 3 shares (all agreed to sell).

1 bathroom (one of the flats also has a guest WC and a very wide front balcony).

Constructed in 1985

Very good condition, well looked after and maintained

Quiet residential and established neighbourhood

Excellent investment opportunity