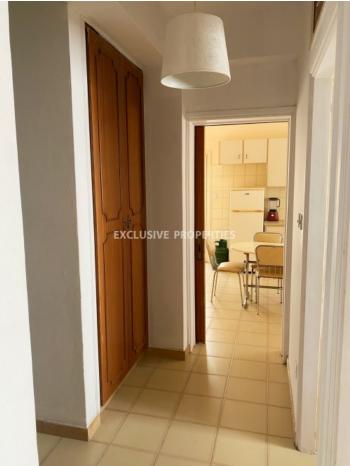

## Spacious ground floor apartment:

Side entrance to covered parking for 3 cars, and further uncovered parking for another 3 cars

3 bedrooms each with balcony

1 guest WC, main bathroom, and shower room at basement level by the side entrance (convenient for keeping sand out after beach)

Spacious kitchen/diner with garden access

Spacious lounge/dining room with glass doors opening onto veranda

Separate lounge with glass doors opening onto veranda

Large entrance/lobby that can be utilised as an extra room