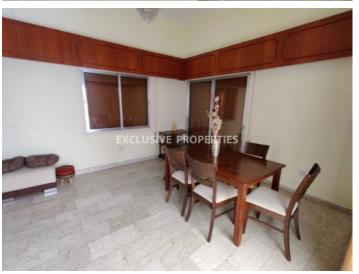

Spacious kitchen/diner with garden access

Spacious lounge/dining room with glass doors opening onto veranda

Separate lounge with glass doors opening onto veranda

Large entrance/lobby that can be utilised as an extra room