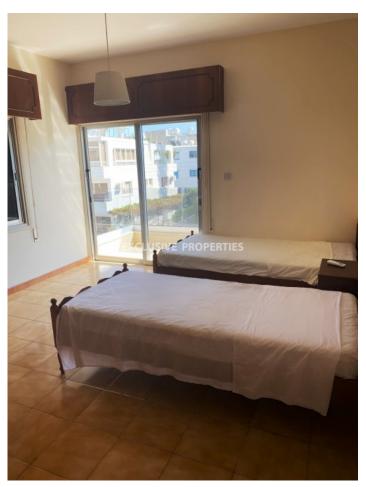

## Spacious ground floor apartment:

Side entrance to covered parking for 3 cars, and further uncovered parking for another 3 cars

3 bedrooms each with balcony

1 guest WC, main bathroom, and shower room at basement level by the side entrance (convenient for keeping sand out after beach)

Outside space at back and sides with large veranda at the front

2 spacious apartments at 1<sup>st</sup> floor level:

Separate entrance

2 bedrooms each with access to balcony

Good sized kitchen with balcony