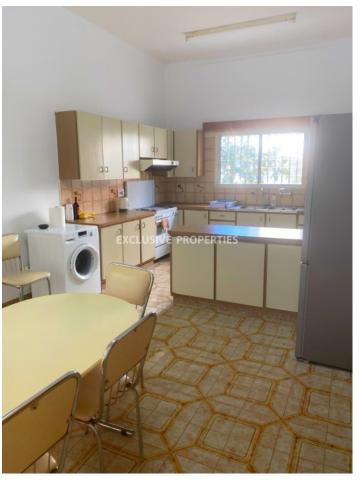

Spacious kitchen/diner with garden access

Spacious lounge/dining room with glass doors opening onto veranda

Separate lounge with glass doors opening onto veranda

Large entrance/lobby that can be utilised as an extra room