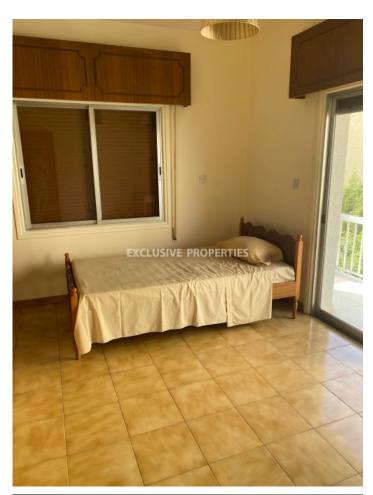

## Spacious ground floor apartment:

Side entrance to covered parking for 3 cars, and further uncovered parking for another 3 cars

3 bedrooms each with balcony

1 guest WC, main bathroom, and shower room at basement level by the side entrance (convenient for keeping sand out after beach)

Outside space at back and sides with large veranda at the front

2 spacious apartments at 1<sup>st</sup> floor level:

Separate entrance

2 bedrooms each with access to balcony

Good sized kitchen with balcony