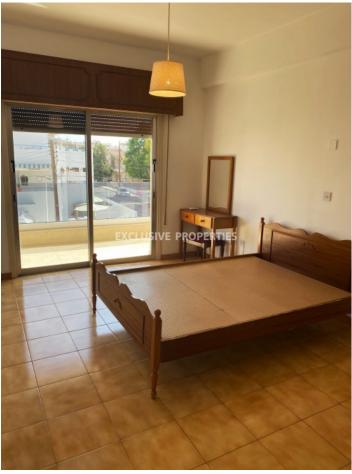

## Spacious ground floor apartment:

Side entrance to covered parking for 3 cars, and further uncovered parking for another 3 cars

3 bedrooms each with balcony

1 guest WC, main bathroom, and shower room at basement level by the side entrance (convenient for keeping sand out after beach)

Outside space at back and sides with large veranda at the front

2 spacious apartments at 1<sup>st</sup> floor level:

Separate entrance

2 bedrooms each with access to balcony

Good sized kitchen with balcony