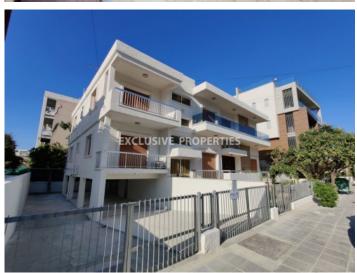

# Building in Potamos Germasogeia (opposite Apollonia hotel) LIMO6382

Potamos Germasogias, Germasogeia, Limassol, Cyprus

Beautiful well maintained building for sale in touristic area of Potamos Germasogia, within a 5 minute walk to the Royal Apollonia Hotel and beach.

The building (a residential house) consists of 3 apartments, but sold as one piece, has a title deed with 3 shares (all agreed to sell).

1 bathroom (one of the flats also has a guest WC and a very wide front balcony).

Constructed in 1985

Very good condition, well looked after and maintained

Quiet residential and established neighbourhood

Excellent investment opportunity