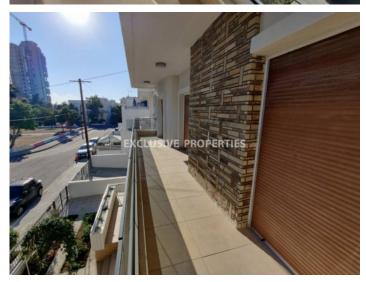

## Spacious ground floor apartment:

Side entrance to covered parking for 3 cars, and further uncovered parking for another 3 cars

3 bedrooms each with balcony

1 guest WC, main bathroom, and shower room at basement level by the side entrance (convenient for keeping sand out after beach)

Outside space at back and sides with large veranda at the front

2 spacious apartments at 1<sup>st</sup> floor level:

Separate entrance

2 bedrooms each with access to balcony

Good sized kitchen with balcony