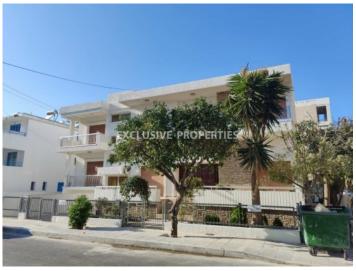

# Building in Potamos Germasogeia (opposite Apollonia hotel) LIMO6382

Potamos Germasogias, Germasogeia, Limassol, Cyprus

Beautiful well maintained building for sale in touristic area of Potamos Germasogia, within a 5 minute walk to the Royal Apollonia Hotel and beach.

The building (a residential house) consists of 3 apartments, but sold as one piece, has a title deed with 3 shares (all agreed to sell).

1 bathroom (one of the flats also has a guest WC and a very wide front balcony).

Constructed in 1985

Very good condition, well looked after and maintained

Quiet residential and established neighbourhood

Excellent investment opportunity