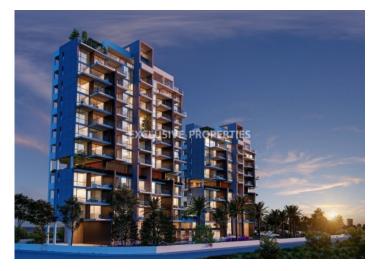

### Apartment in Paphos PAF00138

Paphos, Cyprus

Studio apartment in a gated complex located in Paphos, close to all amenities. The covered area is 35 sq.m and covered veranda 11.5. The studio consists of a bathroom, an open plan area connecting the kitchen, living and dining area and bedroom. There is covered parking and the complex offers common swimming pool and common living area.