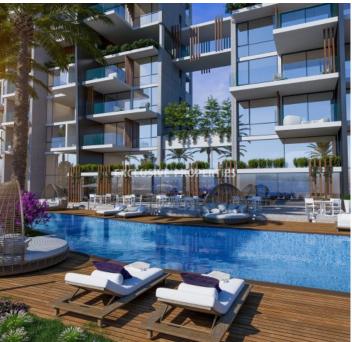

apartment in a gated complex located in Paphos, close to all amenities. The covered area is 35 sq.m and covered veranda 11.5. The studio consists of a bathroom, an open plan area connecting the kitchen, living and dining area and bedroom. There is covered parking and the complex offers common swimming pool and common living area.

# **Studio Details**

Bathrooms: 1 | Energy Efficiency: Category A

Balcony | Covered Parking

## Price

**Sale price:** 181500€ - 268500€

### **Attributes**

#### General

Condition: New | Bathrooms: 1 |

Energy Efficiency: Category A

# **Features**

#### Exterior

Common Swimming Pool | Covered Parking

### Interior

Balcony | Emergency Exit | Elevator | Open Plan Kitchen | Storage Room | Unfurnished | Water Pressure System

### Views

City View

# Images