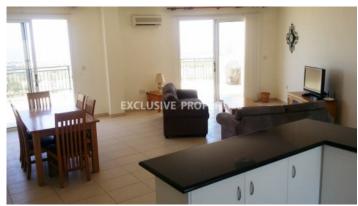

## Apartment in Paphos PAF00156

Mesa Chorio, Paphos, Cyprus

Spacious three-bedroom penthouse with unobstructed sea views in the residence located in a quiet area Mesa Chorio. The residence is within close proximity to all facilities. The apartment is comprised of an open plan kitchen connected with a living and dining area, three-bedroom (en suite master bedroom), a family bathroom, and two verandas.

# **Apartment Details**

Bedrooms: 3 | Bathrooms: 2 | Uncovered Veranda (sq.m): 75 | Total area (sq.m): 140 | V.A.T: Not Applied

Balcony | Air Condition | Fully Fitted Kitchen | Covered Parking | Sea View

### Interior

Air Condition | Balcony | Furnished | Fully Fitted Kitchen | Open Plan Kitchen | Storage Room | Solar Panels For Hot Water | Water Pressure System