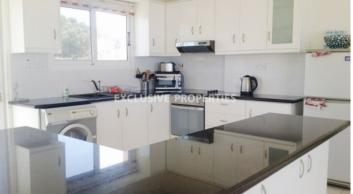

## Apartment in Paphos PAF00156

Mesa Chorio, Paphos, Cyprus

Spacious three-bedroom penthouse with unobstructed sea views in the residence located in a quiet area Mesa Chorio. The residence is within close proximity to all facilities. The apartment is comprised of an open plan kitchen connected with a living and dining area, three-bedroom (en suite master bedroom), a family bathroom, and two verandas.

### Interior

Air Condition | Balcony | Furnished | Fully Fitted Kitchen | Open Plan Kitchen | Storage Room | Solar Panels For Hot Water | Water Pressure System