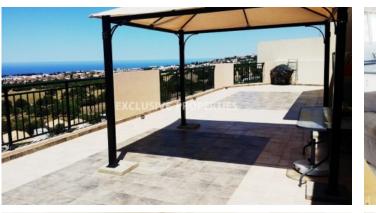

## Apartment in Paphos PAF00156

Mesa Chorio, Paphos, Cyprus

Spacious three-bedroom penthouse with unobstructed sea views in the residence located in a quiet area Mesa Chorio. The residence is within close proximity to all facilities. The apartment is comprised of an open plan kitchen connected with a living and dining area, three-bedroom (en suite master bedroom), a family bathroom, and two verandas.

# **Apartment Details**

Bedrooms: 3 | Bathrooms: 2 | Uncovered Veranda (sq.m): 75 | Total area (sq.m): 140 | V.A.T: Not Applied

Balcony | Air Condition | Fully Fitted Kitchen | Covered Parking | Sea View

### Views

City View | Sea View