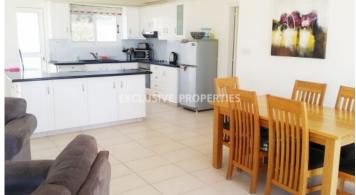

## Apartment in Paphos PAF00156

Mesa Chorio, Paphos, Cyprus

Spacious three-bedroom penthouse with unobstructed sea views in the residence located in a quiet area Mesa Chorio. The residence is within close proximity to all facilities. The apartment is comprised of an open plan kitchen connected with a living and dining area, three-bedroom (en suite master bedroom), a family bathroom, and two verandas.

### Interior

Air Condition | Balcony | Furnished | Fully Fitted Kitchen | Open Plan Kitchen | Storage Room | Solar Panels For Hot Water | Water Pressure System