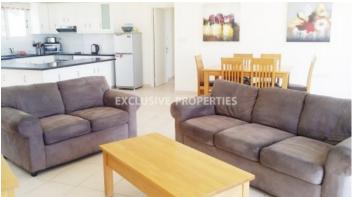

## Apartment in Paphos PAF00156

Mesa Chorio, Paphos, Cyprus

Spacious three-bedroom penthouse with unobstructed sea views in the residence located in a quiet area Mesa Chorio. The residence is within close proximity to all facilities. The apartment is comprised of an open plan kitchen connected with a living and dining area, three-bedroom (en suite master bedroom), a family bathroom, and two verandas.

### Interior

Air Condition | Balcony | Furnished | Fully Fitted Kitchen | Open Plan Kitchen | Storage Room | Solar Panels For Hot Water | Water Pressure System