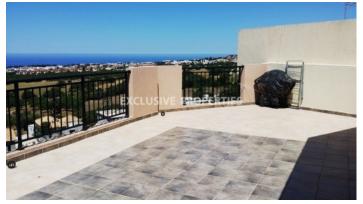

## Apartment in Paphos PAF00156

Mesa Chorio, Paphos, Cyprus

Spacious three-bedroom penthouse with unobstructed sea views in the residence located in a quiet area Mesa Chorio. The residence is within close proximity to all facilities. The apartment is comprised of an open plan kitchen connected with a living and dining area, three-bedroom (en suite master bedroom), a family bathroom, and two verandas.

# **Apartment Details**

Bedrooms: 3 | Bathrooms: 2 | Uncovered Veranda (sq.m): 75 | Total area (sq.m): 140 | V.A.T: Not Applied

Balcony | Air Condition | Fully Fitted Kitchen | Covered Parking | Sea View

### Views

City View | Sea View