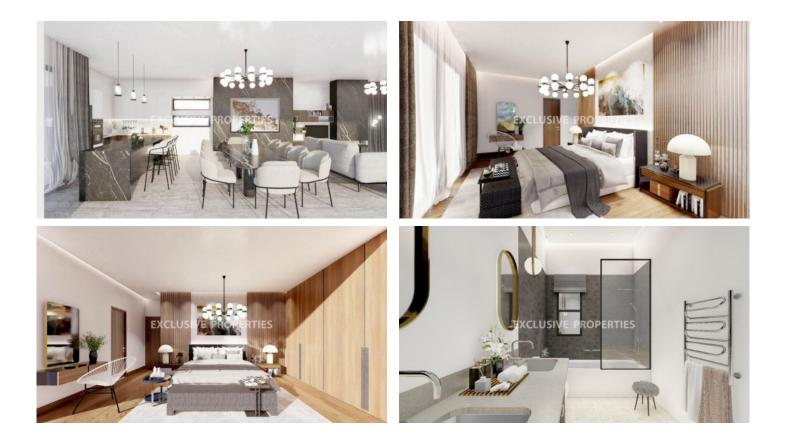

The villa features three floors; the ground floor has an open plan kitchen, spacious living and dining areas, a playroom with a bathroom, a guest toilet, and access to the verandas and garden area. On the first floor, there is an en suite master bedroom with a balcony, two bedrooms (one bedroom features a balcony), a family bathroom, and a laundry room. The second floor boasts a guest bedroom, a bathroom with a shower, a kitchenette, and a roof garden.