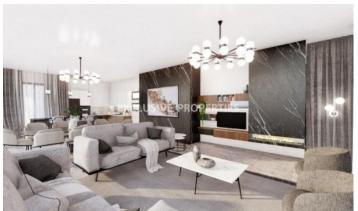

The villa features three floors; the ground floor has an open plan kitchen, spacious living and dining areas, a playroom with a bathroom, a guest toilet, and access to the verandas and garden area. On the first floor, there is an en suite master bedroom with a balcony, two bedrooms (one bedroom features a balcony), a family bathroom, and a laundry room. The second floor boasts a guest bedroom, a bathroom with a shower, a kitchenette, and a roof garden.