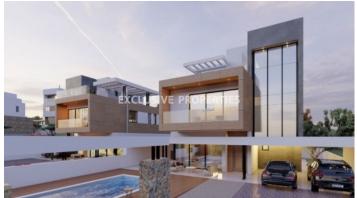

The villa features three floors; the ground floor has an open plan kitchen, spacious living and dining areas, a playroom with a bathroom, a guest toilet, and access to the verandas and garden area. On the first floor, there is an en suite master bedroom with a balcony, two bedrooms (one bedroom features a balcony), a family bathroom, and a laundry room. The second floor boasts a guest bedroom, a bathroom with a shower, a kitchenette, and a roof garden.

The outside area offers a private swimming pool with a shower, covered veranda, a modern landscaped garden, and covered parking space for two cars.

Balcony | Swimming Pool | Covered Parking | Garden | Gated Entrance | Sea View