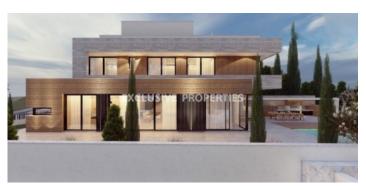

## House-Villa in Ayios Tychonas LIM05617

Ayios Tychonas, Limassol, Cyprus

Contemporary six-bedroom villa within an elite residential development located in Agios Tychonas, Limassol. The villa has been artfully designed to offer an elegant and peaceful lifestyle, yet just a breath away from the popular Amathusia coastline. An area that combines tranquil living, yet having excellent access and proximity to the beach, city center, and the coastline with its fine beaches and 5\* star hotels is just a quick drive away.

The villa features three floors; the ground floor has an open plan kitchen, spacious living and dining areas, a playroom with a bathroom, a guest toilet, and access to the verandas and garden area. On the first floor, there is an en suite master bedroom with a balcony, two bedrooms (one bedroom features a balcony), a family bathroom, and a laundry room. The second floor boasts a guest bedroom, a bathroom with a shower, a kitchenette, and a roof garden.

The outside area offers a private swimming pool with a shower, covered veranda, a modern landscaped garden, and covered parking space for two cars.