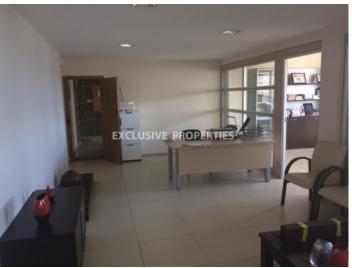

# Office in Limassol LIM04538

Ayia Zoni, Limassol, Cyprus

This office is located on Agias Zonis street , 100 m from Pendadromos traffic lights, in a business area in Limassol town center with easy access to the sea front. The covered area is 265 sq.m which is divided into six separate offices. The office consists of entrance hall, 2 toilets and a kitchen. Fully air-conditioned with raised floor which it can get easily wired. It comes with 3 parking spaces 1 covered and 2 uncovered. Banks, hotels, coffee shops, restaurants within walking distance. Available with TITLE DEED!

#### Interior

```
Air Condition | Double Glazed Windows | Entrance Hall | Elevator | Guest Wc | Laminate Floor | Separate Kitchen | Server Room | Study / Office | Water Pressure System
```