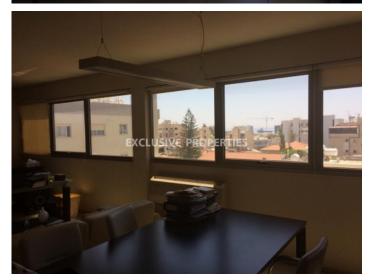

# Office in Limassol LIM04538

Ayia Zoni, Limassol, Cyprus

This office is located on Agias Zonis street , 100 m from Pendadromos traffic lights, in a business area in Limassol town center with easy access to the sea front. The covered area is 265 sq.m which is divided into six separate offices. The office consists of entrance hall, 2 toilets and a kitchen. Fully air-conditioned with raised floor which it can get easily wired. It comes with 3 parking spaces 1 covered and 2 uncovered. Banks, hotels, coffee shops, restaurants within walking distance. Available with TITLE DEED!

#### **Views**

City View | Mountain View | Side Sea View