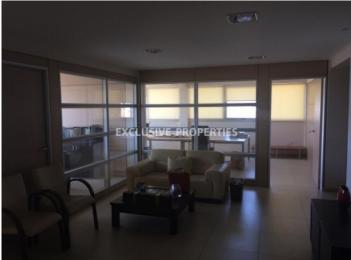

# Office in Limassol LIM04538

Ayia Zoni, Limassol, Cyprus

This office is located on Agias Zonis street , 100 m from Pendadromos traffic lights, in a business area in Limassol town center with easy access to the sea front. The covered area is 265 sq.m which is divided into six separate offices. The office consists of entrance hall, 2 toilets and a kitchen. Fully air-conditioned with raised floor which it can get easily wired. It comes with 3 parking spaces 1 covered and 2 uncovered. Banks, hotels, coffee shops, restaurants within walking distance. Available with TITLE DEED!

# **Office-Shop Details**

Bathrooms: 6 | Distance to Sea: < 0.5km | Covered Area (sq.m): 265

Air Condition | Server Room | Covered Parking | Uncovered Parking | Mountain View

#### General

```
Condition: Resale | Bathrooms: 6 | Floors: 1 |

Covered Area (sq.m): 265 | Distance to Sea: < 0.5km |

Year Build: 1980 | Property Zone: Commercial | Water: Yes

| Road Access: Yes | Passage Access: Yes | Terrain: Flat
```