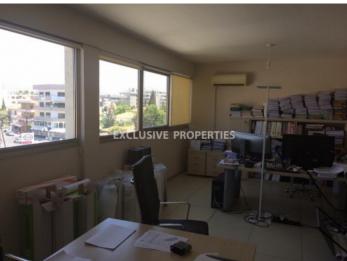

# Office in Limassol LIM04538

Ayia Zoni, Limassol, Cyprus

This office is located on Agias Zonis street , 100 m from Pendadromos traffic lights, in a business area in Limassol town center with easy access to the sea front. The covered area is 265 sq.m which is divided into six separate offices. The office consists of entrance hall, 2 toilets and a kitchen. Fully air-conditioned with raised floor which it can get easily wired. It comes with 3 parking spaces 1 covered and 2 uncovered. Banks, hotels, coffee shops, restaurants within walking distance. Available with TITLE DEED!

#### Interior

```
Air Condition | Double Glazed Windows | Entrance Hall | Elevator | Guest Wc | Laminate Floor | Separate Kitchen | Server Room | Study / Office | Water Pressure System
```