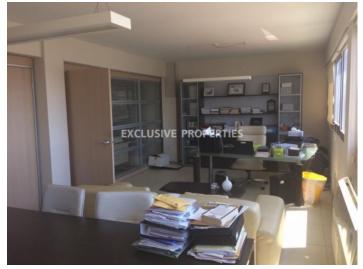

# Office in Limassol LIM04538

Ayia Zoni, Limassol, Cyprus

This office is located on Agias Zonis street , 100 m from Pendadromos traffic lights, in a business area in Limassol town center with easy access to the sea front. The covered area is 265 sq.m which is divided into six separate offices. The office consists of entrance hall, 2 toilets and a kitchen. Fully air-conditioned with raised floor which it can get easily wired. It comes with 3 parking spaces 1 covered and 2 uncovered. Banks, hotels, coffee shops, restaurants within walking distance. Available with TITLE DEED!

# **Office-Shop Details**

Bathrooms: 6 | Distance to Sea: < 0.5km | Covered Area (sq.m): 265

Air Condition | Server Room | Covered Parking | Uncovered Parking | Mountain View

#### General

```
Condition: Resale | Bathrooms: 6 | Floors: 1 |

Covered Area (sq.m): 265 | Distance to Sea: < 0.5km |

Year Build: 1980 | Property Zone: Commercial | Water: Yes

| Road Access: Yes | Passage Access: Yes | Terrain: Flat
```