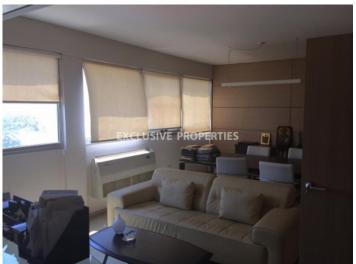

# Office in Limassol LIM04538

Ayia Zoni, Limassol, Cyprus

This office is located on Agias Zonis street , 100 m from Pendadromos traffic lights, in a business area in Limassol town center with easy access to the sea front. The covered area is 265 sq.m which is divided into six separate offices. The office consists of entrance hall, 2 toilets and a kitchen. Fully air-conditioned with raised floor which it can get easily wired. It comes with 3 parking spaces 1 covered and 2 uncovered. Banks, hotels, coffee shops, restaurants within walking distance. Available with TITLE DEED!

#### Interior

```
Air Condition | Double Glazed Windows | Entrance Hall | Elevator | Guest Wc | Laminate Floor | Separate Kitchen | Server Room | Study / Office | Water Pressure System
```