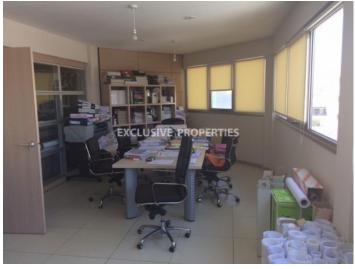

# Office in Limassol LIM04538

Ayia Zoni, Limassol, Cyprus

This office is located on Agias Zonis street , 100 m from Pendadromos traffic lights, in a business area in Limassol town center with easy access to the sea front. The covered area is 265 sq.m which is divided into six separate offices. The office consists of entrance hall, 2 toilets and a kitchen. Fully air-conditioned with raised floor which it can get easily wired. It comes with 3 parking spaces 1 covered and 2 uncovered. Banks, hotels, coffee shops, restaurants within walking distance. Available with TITLE DEED!

# **Office-Shop Details**

Bathrooms: 6 | Distance to Sea: < 0.5km | Covered Area (sq.m): 265

Air Condition | Server Room | Covered Parking | Uncovered Parking | Mountain View

#### General

```
Condition: Resale | Bathrooms: 6 | Floors: 1 |

Covered Area (sq.m): 265 | Distance to Sea: < 0.5km |

Year Build: 1980 | Property Zone: Commercial | Water: Yes

| Road Access: Yes | Passage Access: Yes | Terrain: Flat
```