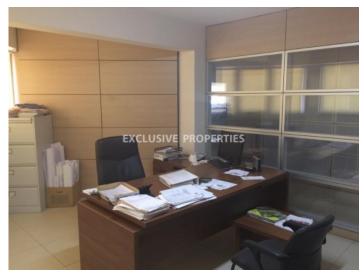

# Office in Limassol LIM04538

Ayia Zoni, Limassol, Cyprus

This office is located on Agias Zonis street , 100 m from Pendadromos traffic lights, in a business area in Limassol town center with easy access to the sea front. The covered area is 265 sq.m which is divided into six separate offices. The office consists of entrance hall, 2 toilets and a kitchen. Fully air-conditioned with raised floor which it can get easily wired. It comes with 3 parking spaces 1 covered and 2 uncovered. Banks, hotels, coffee shops, restaurants within walking distance. Available with TITLE DEED!

# **Office-Shop Details**

Bathrooms: 6 | Distance to Sea: < 0.5km | Covered Area (sq.m): 265

Air Condition | Server Room | Covered Parking | Uncovered Parking | Mountain View

#### General

```
Condition: Resale | Bathrooms: 6 | Floors: 1 |

Covered Area (sq.m): 265 | Distance to Sea: < 0.5km |

Year Build: 1980 | Property Zone: Commercial | Water: Yes

| Road Access: Yes | Passage Access: Yes | Terrain: Flat
```