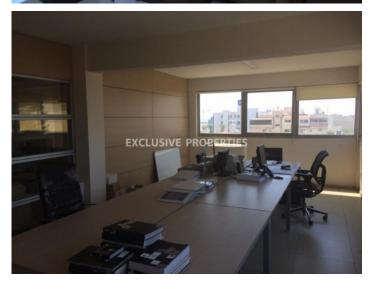

# Office in Limassol LIM04538

Ayia Zoni, Limassol, Cyprus

This office is located on Agias Zonis street , 100 m from Pendadromos traffic lights, in a business area in Limassol town center with easy access to the sea front. The covered area is 265 sq.m which is divided into six separate offices. The office consists of entrance hall, 2 toilets and a kitchen. Fully air-conditioned with raised floor which it can get easily wired. It comes with 3 parking spaces 1 covered and 2 uncovered. Banks, hotels, coffee shops, restaurants within walking distance. Available with TITLE DEED!

# **Office-Shop Details**

Bathrooms: 6 | Distance to Sea: < 0.5km | Covered Area (sq.m): 265

Air Condition | Server Room | Covered Parking | Uncovered Parking | Mountain View

#### General

```
Condition: Resale | Bathrooms: 6 | Floors: 1 |

Covered Area (sq.m): 265 | Distance to Sea: < 0.5km |

Year Build: 1980 | Property Zone: Commercial | Water: Yes

| Road Access: Yes | Passage Access: Yes | Terrain: Flat
```