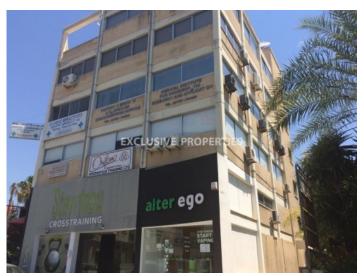

# Office in Limassol LIM04538

Ayia Zoni, Limassol, Cyprus

This office is located on Agias Zonis street , 100 m from Pendadromos traffic lights, in a business area in Limassol town center with easy access to the sea front. The covered area is 265 sq.m which is divided into six separate offices. The office consists of entrance hall, 2 toilets and a kitchen. Fully air-conditioned with raised floor which it can get easily wired. It comes with 3 parking spaces 1 covered and 2 uncovered. Banks, hotels, coffee shops, restaurants within walking distance. Available with TITLE DEED!