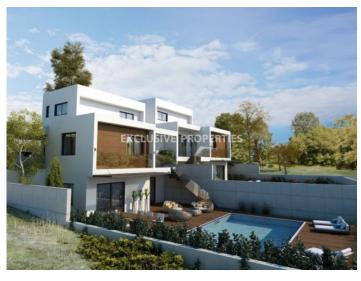

# House-Villa in Pareklissia LIM04957

Pareklissia, Limassol, Cyprus

Four bedroom house located in Pareklissia area, close to all amenities and 5 min drive from the beach. The covered area is 170 sq.m, covered veranda 46 sq.m, and plot 346 sq.m. The house consists of two floors. On the ground floor, there is an open plan kitchen connecting the living and dining area, guest toilet and outside a garden with an option swimming pool. On the first floor, there are four bedrooms (master bedroom has a private bathroom). There is covered parking, attic and laundry room.

# **House-Villa Details**

Bedrooms: 4 | Bathrooms: 4 | Covered Area (sq.m): 170 sq.m | Covered Veranda (sq.m): 46 sq.m

Air Condition | Balcony | Uncovered Parking

# **Price**

Sale price:

370000€