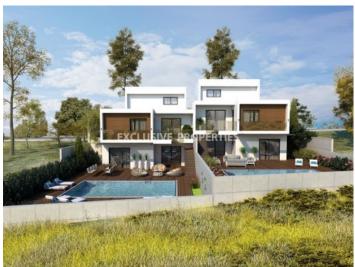

# House-Villa in Pareklissia LIM04957

Pareklissia, Limassol, Cyprus

Four bedroom house located in Pareklissia area, close to all amenities and 5 min drive from the beach. The covered area is 170 sq.m, covered veranda 46 sq.m, and plot 346 sq.m. The house consists of two floors. On the ground floor, there is an open plan kitchen connecting the living and dining area, guest toilet and outside a garden with an option swimming pool. On the first floor, there are four bedrooms (master bedroom has a private bathroom). There is covered parking, attic and laundry room.

# **House-Villa Details**

Bedrooms: 4 | Bathrooms: 4 | Covered Area (sq.m): 170 sq.m | Covered Veranda (sq.m): 46 sq.m

Air Condition | Balcony | Uncovered Parking