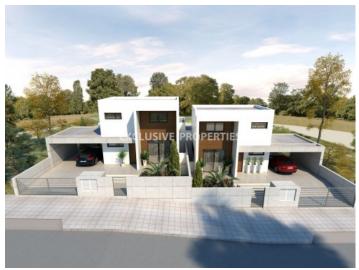

# House-Villa in Pareklissia LIM04957

Pareklissia, Limassol, Cyprus

Four bedroom house located in Pareklissia area, close to all amenities and 5 min drive from the beach. The covered area is 170 sq.m, covered veranda 46 sq.m, and plot 346 sq.m. The house consists of two floors. On the ground floor, there is an open plan kitchen connecting the living and dining area, guest toilet and outside a garden with an option swimming pool. On the first floor, there are four bedrooms (master bedroom has a private bathroom). There is covered parking, attic and laundry room.

# **House-Villa Details**

Bedrooms: 4 | Bathrooms: 4 | Covered Area (sq.m): 170 sq.m | Covered Veranda (sq.m): 46 sq.m

Air Condition | Balcony | Uncovered Parking