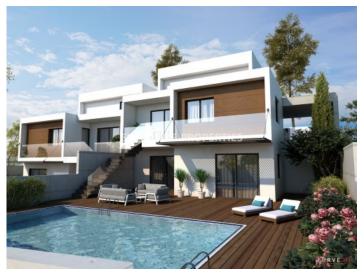

# House-Villa in Pareklissia LIM04957

Pareklissia, Limassol, Cyprus

Four bedroom house located in Pareklissia area, close to all amenities and 5 min drive from the beach. The covered area is 170 sq.m, covered veranda 46 sq.m, and plot 346 sq.m. The house consists of two floors. On the ground floor, there is an open plan kitchen connecting the living and dining area, guest toilet and outside a garden with an option swimming pool. On the first floor, there are four bedrooms (master bedroom has a private bathroom). There is covered parking, attic and laundry room.

# **House-Villa Details**

Bedrooms: 4 | Bathrooms: 4 | Covered Area (sq.m): 170 sq.m | Covered Veranda (sq.m): 46 sq.m

Air Condition | Balcony | Uncovered Parking