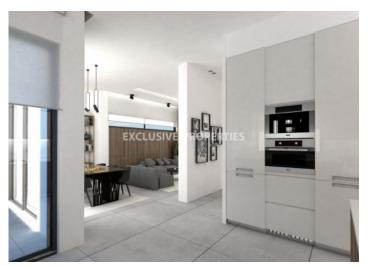

# House-Villa in Pareklissia LIM04957

Pareklissia, Limassol, Cyprus

Four bedroom house located in Pareklissia area, close to all amenities and 5 min drive from the beach. The covered area is 170 sq.m, covered veranda 46 sq.m, and plot 346 sq.m. The house consists of two floors. On the ground floor, there is an open plan kitchen connecting the living and dining area, guest toilet and outside a garden with an option swimming pool. On the first floor, there are four bedrooms (master bedroom has a private bathroom). There is covered parking, attic and laundry room.

#### **Interior**

```
Attic | Air Condition | Balcony | Double Glazed Windows | Guest Wc | Open Plan Kitchen | Storage Room |
Unfurnished | Under Floor Heating (electrical) | Water Pressure System
```