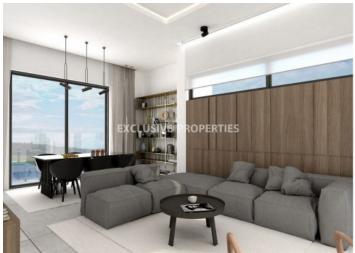

# House-Villa in Pareklissia LIM04957

Pareklissia, Limassol, Cyprus

Four bedroom house located in Pareklissia area, close to all amenities and 5 min drive from the beach. The covered area is 170 sq.m, covered veranda 46 sq.m, and plot 346 sq.m. The house consists of two floors. On the ground floor, there is an open plan kitchen connecting the living and dining area, guest toilet and outside a garden with an option swimming pool. On the first floor, there are four bedrooms (master bedroom has a private bathroom). There is covered parking, attic and laundry room.

#### **Interior**

```
Attic | Air Condition | Balcony | Double Glazed Windows | Guest Wc | Open Plan Kitchen | Storage Room |
Unfurnished | Under Floor Heating (electrical) | Water Pressure System
```