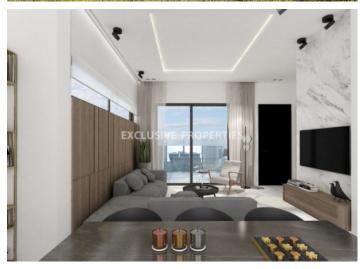

# House-Villa in Pareklissia LIM04957

Pareklissia, Limassol, Cyprus

Four bedroom house located in Pareklissia area, close to all amenities and 5 min drive from the beach. The covered area is 170 sq.m, covered veranda 46 sq.m, and plot 346 sq.m. The house consists of two floors. On the ground floor, there is an open plan kitchen connecting the living and dining area, guest toilet and outside a garden with an option swimming pool. On the first floor, there are four bedrooms (master bedroom has a private bathroom). There is covered parking, attic and laundry room.

#### **Interior**

```
Attic | Air Condition | Balcony | Double Glazed Windows | Guest Wc | Open Plan Kitchen | Storage Room |
Unfurnished | Under Floor Heating (electrical) | Water Pressure System
```