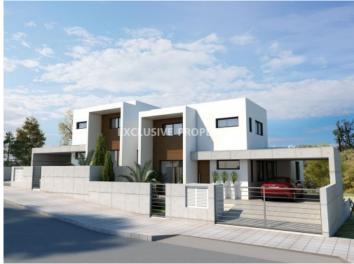

# House-Villa in Pareklissia LIM04957

Pareklissia, Limassol, Cyprus

Four bedroom house located in Pareklissia area, close to all amenities and 5 min drive from the beach. The covered area is 170 sq.m, covered veranda 46 sq.m, and plot 346 sq.m. The house consists of two floors. On the ground floor, there is an open plan kitchen connecting the living and dining area, guest toilet and outside a garden with an option swimming pool. On the first floor, there are four bedrooms (master bedroom has a private bathroom). There is covered parking, attic and laundry room.

# **House-Villa Details**

Bedrooms: 4 | Bathrooms: 4 | Covered Area (sq.m): 170 sq.m | Covered Veranda (sq.m): 46 sq.m

Air Condition | Balcony | Uncovered Parking