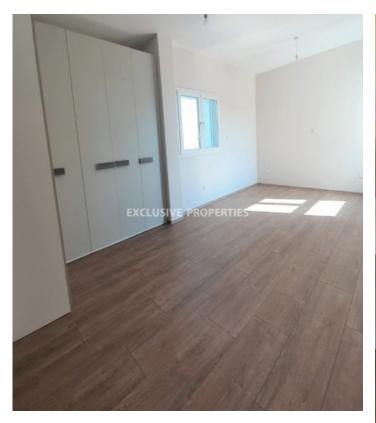

# **Apartment in Amathus LIM04772**

Amathus, Limassol, Cyprus

Luxury three-bedroom apartment with sea views located in a private gated complex in Amathus area, close to St. Raphael Marina, all amenities and the beach. The covered area is 203 sq.m and private roof garden 42 sq.m. The apartment consists of two floors. On the ground floor, there is an open plan dining and living space, separate kitchen, three bedrooms (master bedroom has a private bathroom), a family bathroom, a guest toilet, and a spacious veranda. From the veranda, there is a staircase leading to a private roof garden that can be used as a BBQ area, or living area with nice views. There is covered parking, storage room, communal swimming pool, gym, sauna, tennis court, and playground. Available with Title Deeds!

# **Apartment Details**

Bedrooms: 3 | Bathrooms: 3 | Covered Area (sq.m): 203 sq.m | Energy Efficiency: Category B

Balcony | Swimming Pool | Covered Parking | Garden | Tennis Court | Sea View