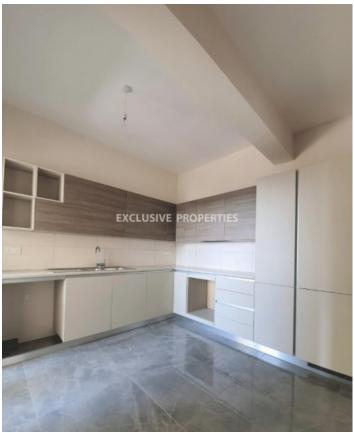

# **Apartment in Amathus LIM04772**

Amathus, Limassol, Cyprus

Luxury three-bedroom apartment with sea views located in a private gated complex in Amathus area, close to St. Raphael Marina, all amenities and the beach. The covered area is 203 sq.m and private roof garden 42 sq.m. The apartment consists of two floors. On the ground floor, there is an open plan dining and living space, separate kitchen, three bedrooms (master bedroom has a private bathroom), a family bathroom, a guest toilet, and a spacious veranda. From the veranda, there is a staircase leading to a private roof garden that can be used as a BBQ area, or living area with nice views. There is covered parking, storage room, communal swimming pool, gym, sauna, tennis court, and playground. Available with Title Deeds!

#### **Interior**

```
Balcony | Double Glazed Windows | Emergency Exit | Entrance Hall | Elevator | Guest Wc | Gym |

Open Plan Kitchen | Playground | Sauna | Security System | Storage Room | Solar Panels For Hot Water |