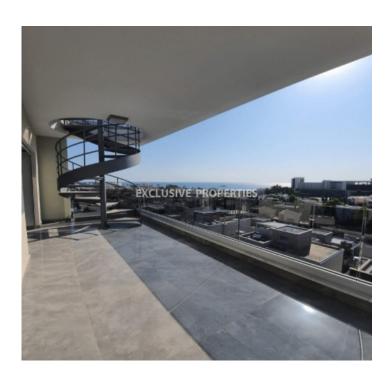

# **Apartment in Amathus LIM04772**

Amathus, Limassol, Cyprus

Luxury three-bedroom apartment with sea views located in a private gated complex in Amathus area, close to St. Raphael Marina, all amenities and the beach. The covered area is 203 sq.m and private roof garden 42 sq.m. The apartment consists of two floors. On the ground floor, there is an open plan dining and living space, separate kitchen, three bedrooms (master bedroom has a private bathroom), a family bathroom, a guest toilet, and a spacious veranda. From the veranda, there is a staircase leading to a private roof garden that can be used as a BBQ area, or living area with nice views. There is covered parking, storage room, communal swimming pool, gym, sauna, tennis court, and playground. Available with Title Deeds!

#### **Exterior**

```
Courtyard | Common Swimming Pool | Covered Parking | Garden | Roof Garden | Tennis Court
```

#### **Views**

City View | Sea View