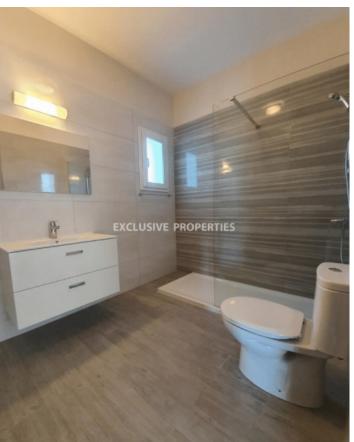

# **Apartment in Amathus LIM04772**

Amathus, Limassol, Cyprus

Luxury three-bedroom apartment with sea views located in a private gated complex in Amathus area, close to St. Raphael Marina, all amenities and the beach. The covered area is 203 sq.m and private roof garden 42 sq.m. The apartment consists of two floors. On the ground floor, there is an open plan dining and living space, separate kitchen, three bedrooms (master bedroom has a private bathroom), a family bathroom, a guest toilet, and a spacious veranda. From the veranda, there is a staircase leading to a private roof garden that can be used as a BBQ area, or living area with nice views. There is covered parking, storage room, communal swimming pool, gym, sauna, tennis court, and playground. Available with Title Deeds!

# **Apartment Details**

Bedrooms: 3 | Bathrooms: 3 | Covered Area (sq.m): 203 sq.m | Energy Efficiency: Category B

Balcony | Swimming Pool | Covered Parking | Garden | Tennis Court | Sea View