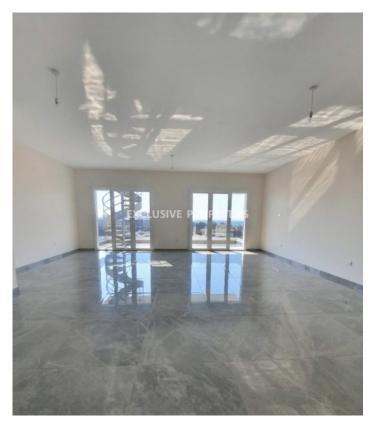

# **Apartment in Amathus LIM04772**

Amathus, Limassol, Cyprus

Luxury three-bedroom apartment with sea views located in a private gated complex in Amathus area, close to St. Raphael Marina, all amenities and the beach. The covered area is 203 sq.m and private roof garden 42 sq.m. The apartment consists of two floors. On the ground floor, there is an open plan dining and living space, separate kitchen, three bedrooms (master bedroom has a private bathroom), a family bathroom, a guest toilet, and a spacious veranda. From the veranda, there is a staircase leading to a private roof garden that can be used as a BBQ area, or living area with nice views. There is covered parking, storage room, communal swimming pool, gym, sauna, tennis court, and playground. Available with Title Deeds!