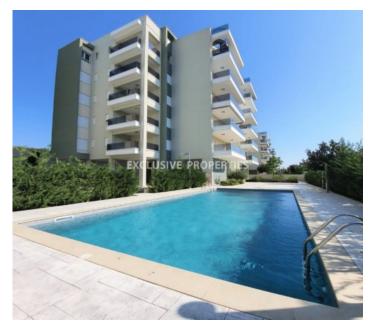

# **Apartment in Amathus LIM04772**

Amathus, Limassol, Cyprus

Luxury three-bedroom apartment with sea views located in a private gated complex in Amathus area, close to St. Raphael Marina, all amenities and the beach. The covered area is 203 sq.m and private roof garden 42 sq.m. The apartment consists of two floors. On the ground floor, there is an open plan dining and living space, separate kitchen, three bedrooms (master bedroom has a private bathroom), a family bathroom, a guest toilet, and a spacious veranda. From the veranda, there is a staircase leading to a private roof garden that can be used as a BBQ area, or living area with nice views. There is covered parking, storage room, communal swimming pool, gym, sauna, tennis court, and playground. Available with Title Deeds!

#### **Exterior**

```
Courtyard | Common Swimming Pool | Covered Parking | Garden | Roof Garden | Tennis Court
```