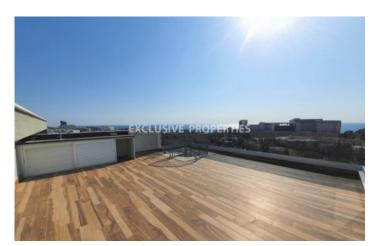

# **Apartment in Amathus LIM04772**

Amathus, Limassol, Cyprus

Luxury three-bedroom apartment with sea views located in a private gated complex in Amathus area, close to St. Raphael Marina, all amenities and the beach. The covered area is 203 sq.m and private roof garden 42 sq.m. The apartment consists of two floors. On the ground floor, there is an open plan dining and living space, separate kitchen, three bedrooms (master bedroom has a private bathroom), a family bathroom, a guest toilet, and a spacious veranda. From the veranda, there is a staircase leading to a private roof garden that can be used as a BBQ area, or living area with nice views. There is covered parking, storage room, communal swimming pool, gym, sauna, tennis court, and playground. Available with Title Deeds!

#### **Exterior**

```
Courtyard | Common Swimming Pool | Covered Parking | Garden | Roof Garden | Tennis Court
```

#### **Views**

City View | Sea View