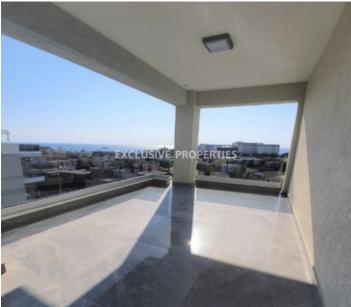

# **Apartment in Amathus LIM04772**

Amathus, Limassol, Cyprus

Luxury three-bedroom apartment with sea views located in a private gated complex in Amathus area, close to St. Raphael Marina, all amenities and the beach. The covered area is 203 sq.m and private roof garden 42 sq.m. The apartment consists of two floors. On the ground floor, there is an open plan dining and living space, separate kitchen, three bedrooms (master bedroom has a private bathroom), a family bathroom, a guest toilet, and a spacious veranda. From the veranda, there is a staircase leading to a private roof garden that can be used as a BBQ area, or living area with nice views. There is covered parking, storage room, communal swimming pool, gym, sauna, tennis court, and playground. Available with Title Deeds!

#### **Views**

City View | Sea View