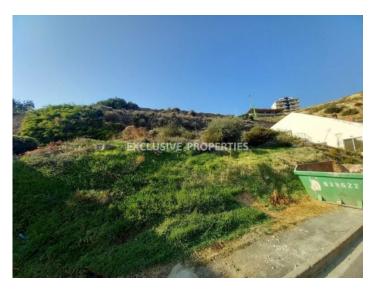

# Plot in Germasogeia Village LIM06619

Agia Parakevi, Germasogeia, Limassol, Cyprus

Beautiful elevated plot for sale in nice neighborhood of Germasogia Village.

Plot size 546 sq.m. There is 90% building density, 50% coverage and Ka6 planning zone.

# Land/Plot Details Distance to Sea: < 5km | V.A.T: Not Included | Plot Area (sq.m): 546 Mountain View Price Sale price: 250000€