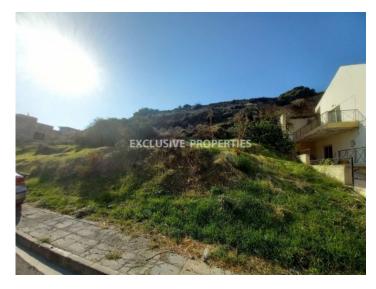

# Plot in Germasogeia Village LIM06619

Agia Parakevi, Germasogeia, Limassol, Cyprus

Beautiful elevated plot for sale in nice neighborhood of Germasogia Village.

Plot size 546 sq.m. There is 90% building density, 50% coverage and Ka6 planning zone.

# Land/Plot Details Distance to Sea: < 5km | V.A.T: Not Included | Plot Area (sq.m): 546 Mountain View Price Sale price: 250000€