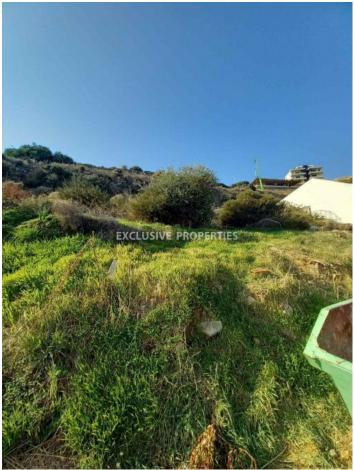

# Plot in Germasogeia Village LIM06619

Agia Parakevi, Germasogeia, Limassol, Cyprus

Beautiful elevated plot for sale in nice neighborhood of Germasogia Village.

Plot size 546 sq.m. There is 90% building density, 50% coverage and Ka6 planning zone.

# Land/Plot Details Distance to Sea: < 5km | V.A.T: Not Included | Plot Area (sq.m): 546 Mountain View Price Sale price: 250000€