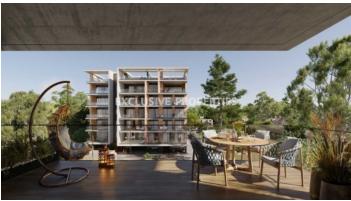

# Apartment in Germasogeia LIM07087

Germasogeia, Limassol, Cyprus

Luxury two bedroom apartment located in Germasogeia area with breath-taking views within walking distance to all amenities. The total covered area is 143 sq. m and the covered veranda is 24 sq. m. The apartment consist of an open-plan kitchen connected the living and dining room area, two bedroom, (master bedroom is en-suite), guest WC, and covered veranda. The complex offers common swimming pool, gym, sauna, yoga, steam room, and gated community with controlled entrance. There is spacious living and dining area, parquet floor, intercom system, air conditioning, under-floor heating, sanitary ware, parquet floor, and security entrance doors.

#### **Exterior**

```
Common Swimming Pool | Covered Parking | Intercom System | Garden | Gated Entrance
```

#### **Views**

```
City View | Pool View | Panoramic view
```