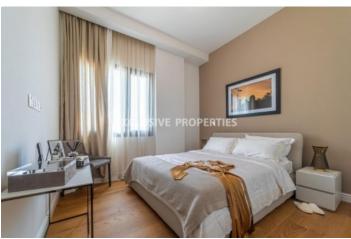

# Apartment in Germasogeia LIM07087

Germasogeia, Limassol, Cyprus

Luxury two bedroom apartment located in Germasogeia area with breath-taking views within walking distance to all amenities. The total covered area is 143 sq. m and the covered veranda is 24 sq. m. The apartment consist of an open-plan kitchen connected the living and dining room area, two bedroom, (master bedroom is en-suite), guest WC, and covered veranda. The complex offers common swimming pool, gym, sauna, yoga, steam room, and gated community with controlled entrance. There is spacious living and dining area, parquet floor, intercom system, air conditioning, under-floor heating, sanitary ware, parquet floor, and security entrance doors.

#### **Interior**

```
Air Condition | Balcony | Double Glazed Windows | Electric Gates | Elevator | Guest Wc | Gym | Lobby |

Open Plan Kitchen | Parquet Floor | Sauna | Spa Room | Steam Bath | Under Floor Heating (electrical)
```