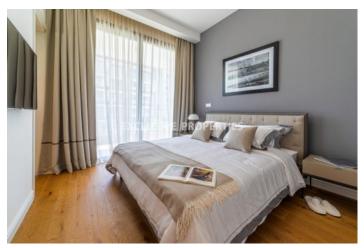

# Apartment in Germasogeia LIM07087

Germasogeia, Limassol, Cyprus

Luxury two bedroom apartment located in Germasogeia area with breath-taking views within walking distance to all amenities. The total covered area is 143 sq. m and the covered veranda is 24 sq. m. The apartment consist of an open-plan kitchen connected the living and dining room area, two bedroom, (master bedroom is en-suite), guest WC, and covered veranda. The complex offers common swimming pool, gym, sauna, yoga, steam room, and gated community with controlled entrance. There is spacious living and dining area, parquet floor, intercom system, air conditioning, under-floor heating, sanitary ware, parquet floor, and security entrance doors.

#### **Interior**

```
Air Condition | Balcony | Double Glazed Windows | Electric Gates | Elevator | Guest Wc | Gym | Lobby |

Open Plan Kitchen | Parquet Floor | Sauna | Spa Room | Steam Bath | Under Floor Heating (electrical)
```