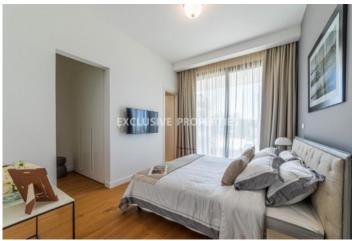

# Apartment in Germasogeia LIM07087

Germasogeia, Limassol, Cyprus

Luxury two bedroom apartment located in Germasogeia area with breath-taking views within walking distance to all amenities. The total covered area is 143 sq. m and the covered veranda is 24 sq. m. The apartment consist of an open-plan kitchen connected the living and dining room area, two bedroom, (master bedroom is en-suite), guest WC, and covered veranda. The complex offers common swimming pool, gym, sauna, yoga, steam room, and gated community with controlled entrance. There is spacious living and dining area, parquet floor, intercom system, air conditioning, under-floor heating, sanitary ware, parquet floor, and security entrance doors.

## **Apartment Details**

Bedrooms: 2 | Bathrooms: 2 | Distance to Sea: < 0.5km | Covered Area (sq.m): 143 sq.m |

Covered Veranda (sq.m): 25 sq.m | Total area (sq.m): 143 sq.m | V.A.T: Included | Common Expenses: Included |