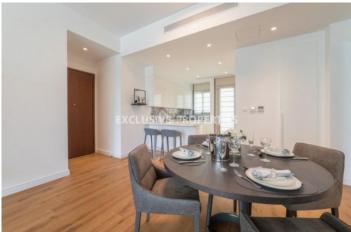

# Apartment in Germasogeia LIM07087

Germasogeia, Limassol, Cyprus

Luxury two bedroom apartment located in Germasogeia area with breath-taking views within walking distance to all amenities. The total covered area is 143 sq. m and the covered veranda is 24 sq. m. The apartment consist of an open-plan kitchen connected the living and dining room area, two bedroom, (master bedroom is en-suite), guest WC, and covered veranda. The complex offers common swimming pool, gym, sauna, yoga, steam room, and gated community with controlled entrance. There is spacious living and dining area, parquet floor, intercom system, air conditioning, under-floor heating, sanitary ware, parquet floor, and security entrance doors.

#### **Interior**

```
Air Condition | Balcony | Double Glazed Windows | Electric Gates | Elevator | Guest Wc | Gym | Lobby |

Open Plan Kitchen | Parquet Floor | Sauna | Spa Room | Steam Bath | Under Floor Heating (electrical)
```