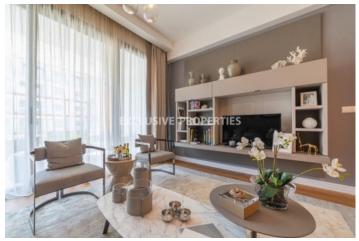

# Apartment in Germasogeia LIM07087

Germasogeia, Limassol, Cyprus

Luxury two bedroom apartment located in Germasogeia area with breath-taking views within walking distance to all amenities. The total covered area is 143 sq. m and the covered veranda is 24 sq. m. The apartment consist of an open-plan kitchen connected the living and dining room area, two bedroom, (master bedroom is en-suite), guest WC, and covered veranda. The complex offers common swimming pool, gym, sauna, yoga, steam room, and gated community with controlled entrance. There is spacious living and dining area, parquet floor, intercom system, air conditioning, under-floor heating, sanitary ware, parquet floor, and security entrance doors.

#### **Interior**

```
Air Condition | Balcony | Double Glazed Windows | Electric Gates | Elevator | Guest Wc | Gym | Lobby |

Open Plan Kitchen | Parquet Floor | Sauna | Spa Room | Steam Bath | Under Floor Heating (electrical)
```