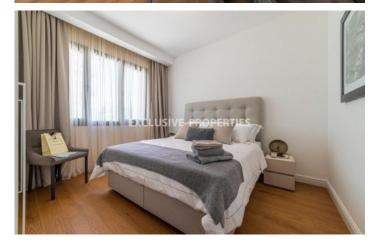

# Apartment in Germasogeia LIM07087

Germasogeia, Limassol, Cyprus

Luxury two bedroom apartment located in Germasogeia area with breath-taking views within walking distance to all amenities. The total covered area is 143 sq. m and the covered veranda is 24 sq. m. The apartment consist of an open-plan kitchen connected the living and dining room area, two bedroom, (master bedroom is en-suite), guest WC, and covered veranda. The complex offers common swimming pool, gym, sauna, yoga, steam room, and gated community with controlled entrance. There is spacious living and dining area, parquet floor, intercom system, air conditioning, under-floor heating, sanitary ware, parquet floor, and security entrance doors.

#### **Interior**

```
Air Condition | Balcony | Double Glazed Windows | Electric Gates | Elevator | Guest Wc | Gym | Lobby |

Open Plan Kitchen | Parquet Floor | Sauna | Spa Room | Steam Bath | Under Floor Heating (electrical)
```