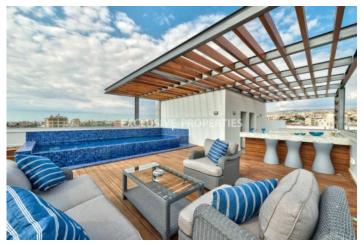

# Apartment in Germasogeia LIM07087

Germasogeia, Limassol, Cyprus

Luxury two bedroom apartment located in Germasogeia area with breath-taking views within walking distance to all amenities. The total covered area is 143 sq. m and the covered veranda is 24 sq. m. The apartment consist of an open-plan kitchen connected the living and dining room area, two bedroom, (master bedroom is en-suite), guest WC, and covered veranda. The complex offers common swimming pool, gym, sauna, yoga, steam room, and gated community with controlled entrance. There is spacious living and dining area, parquet floor, intercom system, air conditioning, under-floor heating, sanitary ware, parquet floor, and security entrance doors.

#### **Exterior**

```
Common Swimming Pool | Covered Parking | Intercom System | Garden | Gated Entrance
```

#### **Views**

```
City View | Pool View | Panoramic view
```