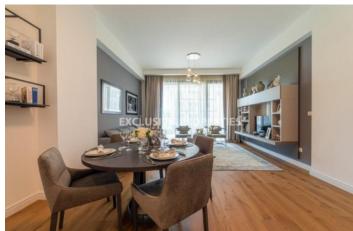

# Apartment in Germasogeia LIM07087

Germasogeia, Limassol, Cyprus

Luxury two bedroom apartment located in Germasogeia area with breath-taking views within walking distance to all amenities. The total covered area is 143 sq. m and the covered veranda is 24 sq. m. The apartment consist of an open-plan kitchen connected the living and dining room area, two bedroom, (master bedroom is en-suite), guest WC, and covered veranda. The complex offers common swimming pool, gym, sauna, yoga, steam room, and gated community with controlled entrance. There is spacious living and dining area, parquet floor, intercom system, air conditioning, under-floor heating, sanitary ware, parquet floor, and security entrance doors.

#### **Interior**

```
Air Condition | Balcony | Double Glazed Windows | Electric Gates | Elevator | Guest Wc | Gym | Lobby |

Open Plan Kitchen | Parquet Floor | Sauna | Spa Room | Steam Bath | Under Floor Heating (electrical)
```