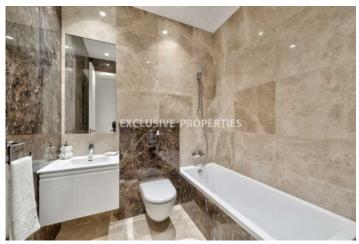

# Apartment in Germasogeia LIM07087

Germasogeia, Limassol, Cyprus

Luxury two bedroom apartment located in Germasogeia area with breath-taking views within walking distance to all amenities. The total covered area is 143 sq. m and the covered veranda is 24 sq. m. The apartment consist of an open-plan kitchen connected the living and dining room area, two bedroom, (master bedroom is en-suite), guest WC, and covered veranda. The complex offers common swimming pool, gym, sauna, yoga, steam room, and gated community with controlled entrance. There is spacious living and dining area, parquet floor, intercom system, air conditioning, under-floor heating, sanitary ware, parquet floor, and security entrance doors.

## **Apartment Details**

Bedrooms: 2 | Bathrooms: 2 | Distance to Sea: < 0.5km | Covered Area (sq.m): 143 sq.m |

Covered Veranda (sq.m): 25 sq.m | Total area (sq.m): 143 sq.m | V.A.T: Included | Common Expenses: Included |