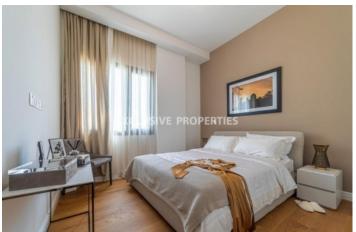

# Apartment in Germasogeia LIM07099

Germasogeia, Limassol, Cyprus

Luxury four bedroom penthouse located in Germasogeia area with perfect panoramic view within walking distance to all amenities. The total covered area is 308 sq. m and the covered veranda is 50 sq. m. The apartment consist of an open-plan kitchen connected the living and dining room area, four bedroom, (master bedroom is en-suite), guest WC, roof top, and covered veranda. The complex offers common swimming pool, gym, sauna, steam room, and community entrance door. There is sanitary ware, semi-solid parquet floor, double-glazed windows, water under-floor heating, thermal aluminium window, intercom system, VRF conditioning, private roof terraces, and private swimming pool.

### Interior

Air Condition Provision | Balcony | Central Air-conditioning | Double Glazed Windows | Electric Gates | Elevator | Fireplace | Guest Wc | Gym | Marble Floor | Open Plan Kitchen | Parquet Floor | Sauna | Spa Room | Under Floor Heating (water) | VRV Air Condition System