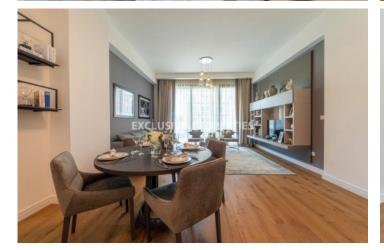

# Apartment in Germasogeia LIM07099

Germasogeia, Limassol, Cyprus

Luxury four bedroom penthouse located in Germasogeia area with perfect panoramic view within walking distance to all amenities. The total covered area is 308 sq. m and the covered veranda is 50 sq. m. The apartment consist of an open-plan kitchen connected the living and dining room area, four bedroom, (master bedroom is en-suite), guest WC, roof top, and covered veranda. The complex offers common swimming pool, gym, sauna, steam room, and community entrance door. There is sanitary ware, semi-solid parquet floor, double-glazed windows, water under-floor heating, thermal aluminium window, intercom system, VRF conditioning, private roof terraces, and private swimming pool.

### Interior

Air Condition Provision | Balcony | Central Air-conditioning | Double Glazed Windows | Electric Gates | Elevator | Fireplace | Guest Wc | Gym | Marble Floor | Open Plan Kitchen | Parquet Floor | Sauna | Spa Room | Under Floor Heating (water) | VRV Air Condition System