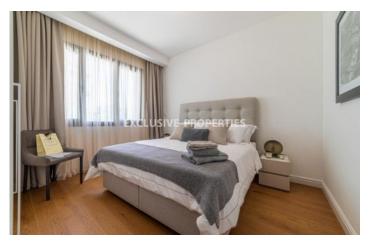

# Apartment in Germasogeia LIM07099

Germasogeia, Limassol, Cyprus

Luxury four bedroom penthouse located in Germasogeia area with perfect panoramic view within walking distance to all amenities. The total covered area is 308 sq. m and the covered veranda is 50 sq. m. The apartment consist of an open-plan kitchen connected the living and dining room area, four bedroom, (master bedroom is en-suite), guest WC, roof top, and covered veranda. The complex offers common swimming pool, gym, sauna, steam room, and community entrance door. There is sanitary ware, semi-solid parquet floor, double-glazed windows, water under-floor heating, thermal aluminium window, intercom system, VRF conditioning, private roof terraces, and private swimming pool.