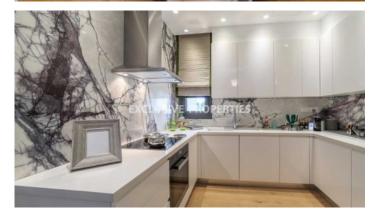

# Apartment in Germasogeia LIM07099

Germasogeia, Limassol, Cyprus

Luxury four bedroom penthouse located in Germasogeia area with perfect panoramic view within walking distance to all amenities. The total covered area is 308 sq. m and the covered veranda is 50 sq. m. The apartment consist of an open-plan kitchen connected the living and dining room area, four bedroom, (master bedroom is en-suite), guest WC, roof top, and covered veranda. The complex offers common swimming pool, gym, sauna, steam room, and community entrance door. There is sanitary ware, semi-solid parquet floor, double-glazed windows, water under-floor heating, thermal aluminium window, intercom system, VRF conditioning, private roof terraces, and private swimming pool.