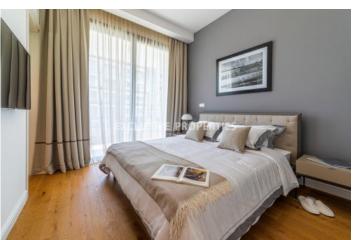

# Apartment in Germasogeia LIM07099

Germasogeia, Limassol, Cyprus

Luxury four bedroom penthouse located in Germasogeia area with perfect panoramic view within walking distance to all amenities. The total covered area is 308 sq. m and the covered veranda is 50 sq. m. The apartment consist of an open-plan kitchen connected the living and dining room area, four bedroom, (master bedroom is en-suite), guest WC, roof top, and covered veranda. The complex offers common swimming pool, gym, sauna, steam room, and community entrance door. There is sanitary ware, semi-solid parquet floor, double-glazed windows, water under-floor heating, thermal aluminium window, intercom system, VRF conditioning, private roof terraces, and private swimming pool.