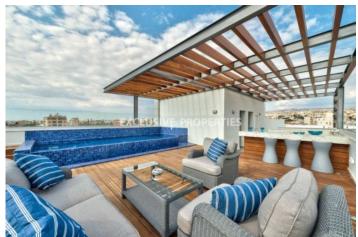

# Apartment in Germasogeia LIM07099

Germasogeia, Limassol, Cyprus

Luxury four bedroom penthouse located in Germasogeia area with perfect panoramic view within walking distance to all amenities. The total covered area is 308 sq. m and the covered veranda is 50 sq. m. The apartment consist of an open-plan kitchen connected the living and dining room area, four bedroom, (master bedroom is en-suite), guest WC, roof top, and covered veranda. The complex offers common swimming pool, gym, sauna, steam room, and community entrance door. There is sanitary ware, semi-solid parquet floor, double-glazed windows, water under-floor heating, thermal aluminium window, intercom system, VRF conditioning, private roof terraces, and private swimming pool.

#### Exterior

Common Swimming Pool | Covered Parking | Intercom System | Garden | Gated Entrance | Roof Garden

### Views

City View | Pool View | Panoramic view