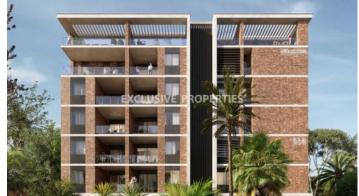

# Apartment in Germasogeia LIM07099

Germasogeia, Limassol, Cyprus

Luxury four bedroom penthouse located in Germasogeia area with perfect panoramic view within walking distance to all amenities. The total covered area is 308 sq. m and the covered veranda is 50 sq. m. The apartment consist of an open-plan kitchen connected the living and dining room area, four bedroom, (master bedroom is en-suite), guest WC, roof top, and covered veranda. The complex offers common swimming pool, gym, sauna, steam room, and community entrance door. There is sanitary ware, semi-solid parquet floor, double-glazed windows, water under-floor heating, thermal aluminium window, intercom system, VRF conditioning, private roof terraces, and private swimming pool.