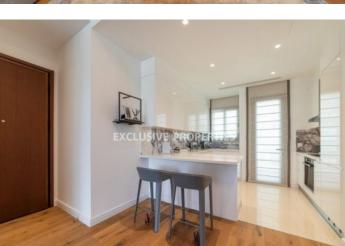

# Apartment in Germasogeia LIM07099

Germasogeia, Limassol, Cyprus

Luxury four bedroom penthouse located in Germasogeia area with perfect panoramic view within walking distance to all amenities. The total covered area is 308 sq. m and the covered veranda is 50 sq. m. The apartment consist of an open-plan kitchen connected the living and dining room area, four bedroom, (master bedroom is en-suite), guest WC, roof top, and covered veranda. The complex offers common swimming pool, gym, sauna, steam room, and community entrance door. There is sanitary ware, semi-solid parquet floor, double-glazed windows, water under-floor heating, thermal aluminium window, intercom system, VRF conditioning, private roof terraces, and private swimming pool.

### Interior

Air Condition Provision | Balcony | Central Air-conditioning | Double Glazed Windows | Electric Gates | Elevator | Fireplace | Guest Wc | Gym | Marble Floor | Open Plan Kitchen | Parquet Floor | Sauna | Spa Room | Under Floor Heating (water) | VRV Air Condition System