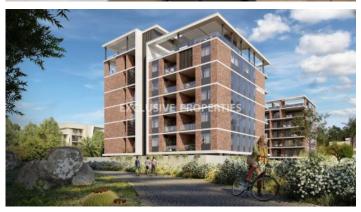

# Apartment in Germasogeia LIM07099

Germasogeia, Limassol, Cyprus

Luxury four bedroom penthouse located in Germasogeia area with perfect panoramic view within walking distance to all amenities. The total covered area is 308 sq. m and the covered veranda is 50 sq. m. The apartment consist of an open-plan kitchen connected the living and dining room area, four bedroom, (master bedroom is en-suite), guest WC, roof top, and covered veranda. The complex offers common swimming pool, gym, sauna, steam room, and community entrance door. There is sanitary ware, semi-solid parquet floor, double-glazed windows, water under-floor heating, thermal aluminium window, intercom system, VRF conditioning, private roof terraces, and private swimming pool.