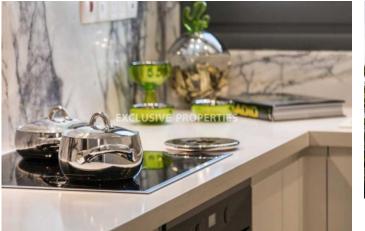

# Apartment in Germasogeia LIM07099

Germasogeia, Limassol, Cyprus

Luxury four bedroom penthouse located in Germasogeia area with perfect panoramic view within walking distance to all amenities. The total covered area is 308 sq. m and the covered veranda is 50 sq. m. The apartment consist of an open-plan kitchen connected the living and dining room area, four bedroom, (master bedroom is en-suite), guest WC, roof top, and covered veranda. The complex offers common swimming pool, gym, sauna, steam room, and community entrance door. There is sanitary ware, semi-solid parquet floor, double-glazed windows, water under-floor heating, thermal aluminium window, intercom system, VRF conditioning, private roof terraces, and private swimming pool.

### Interior

Air Condition Provision | Balcony | Central Air-conditioning | Double Glazed Windows | Electric Gates | Elevator | Fireplace | Guest Wc | Gym | Marble Floor | Open Plan Kitchen | Parquet Floor | Sauna | Spa Room | Under Floor Heating (water) | VRV Air Condition System