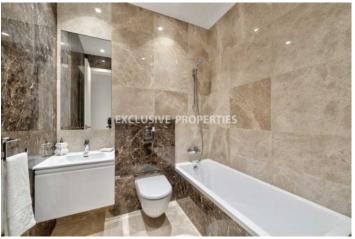

# **Apartment Details**

Bedrooms: 4 | Bathrooms: 4 | Distance to Sea: < 0.5km | Covered Area (sq.m): 308 sq.m |

Covered Veranda (sq.m): 150 sq.m | Total area (sq.m): 308 sq.m | V.A.T: Included | Common Expenses: Included |

### General

```
V.A.T: Included | Common Expenses: Included |
Condition: New | Delivery Status: Completed | Bedrooms: 4
| Bathrooms: 4 | En-Suite Bathrooms: 1 |
Total area (sq.m): 308 sq.m | Covered Area (sq.m): 308 sq.m
| Covered Veranda (sq.m): 150 sq.m |
Distance to Sea: < 0.5km | Title Deeds: Yes |</li>
Energy Efficiency: Category A
```