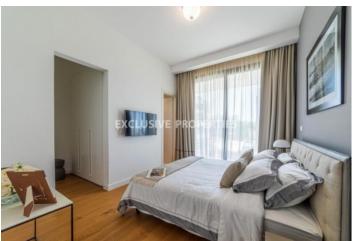

# Apartment in Germasogeia LIM07099

Germasogeia, Limassol, Cyprus

Luxury four bedroom penthouse located in Germasogeia area with perfect panoramic view within walking distance to all amenities. The total covered area is 308 sq. m and the covered veranda is 50 sq. m. The apartment consist of an open-plan kitchen connected the living and dining room area, four bedroom, (master bedroom is en-suite), guest WC, roof top, and covered veranda. The complex offers common swimming pool, gym, sauna, steam room, and community entrance door. There is sanitary ware, semi-solid parquet floor, double-glazed windows, water under-floor heating, thermal aluminium window, intercom system, VRF conditioning, private roof terraces, and private swimming pool.

### Interior

Air Condition Provision | Balcony | Central Air-conditioning | Double Glazed Windows | Electric Gates | Elevator | Fireplace | Guest Wc | Gym | Marble Floor | Open Plan Kitchen | Parquet Floor | Sauna | Spa Room | Under Floor Heating (water) | VRV Air Condition System