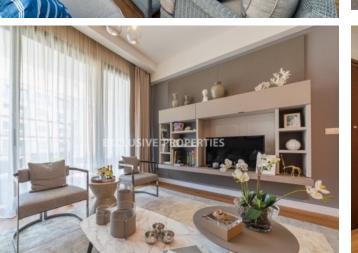

# Apartment in Germasogeia LIM07099

Germasogeia, Limassol, Cyprus

Luxury four bedroom penthouse located in Germasogeia area with perfect panoramic view within walking distance to all amenities. The total covered area is 308 sq. m and the covered veranda is 50 sq. m. The apartment consist of an open-plan kitchen connected the living and dining room area, four bedroom, (master bedroom is en-suite), guest WC, roof top, and covered veranda. The complex offers common swimming pool, gym, sauna, steam room, and community entrance door. There is sanitary ware, semi-solid parquet floor, double-glazed windows, water under-floor heating, thermal aluminium window, intercom system, VRF conditioning, private roof terraces, and private swimming pool.

### Interior

Air Condition Provision | Balcony | Central Air-conditioning | Double Glazed Windows | Electric Gates | Elevator | Fireplace | Guest Wc | Gym | Marble Floor | Open Plan Kitchen | Parquet Floor | Sauna | Spa Room | Under Floor Heating (water) | VRV Air Condition System