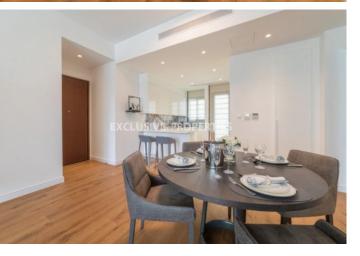

# Apartment in Germasogeia LIM07099

Germasogeia, Limassol, Cyprus

Luxury four bedroom penthouse located in Germasogeia area with perfect panoramic view within walking distance to all amenities. The total covered area is 308 sq. m and the covered veranda is 50 sq. m. The apartment consist of an open-plan kitchen connected the living and dining room area, four bedroom, (master bedroom is en-suite), guest WC, roof top, and covered veranda. The complex offers common swimming pool, gym, sauna, steam room, and community entrance door. There is sanitary ware, semi-solid parquet floor, double-glazed windows, water under-floor heating, thermal aluminium window, intercom system, VRF conditioning, private roof terraces, and private swimming pool.