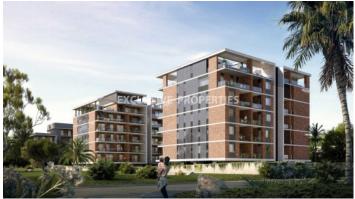

# Apartment in Germasogeia LIM07099

Germasogeia, Limassol, Cyprus

Luxury four bedroom penthouse located in Germasogeia area with perfect panoramic view within walking distance to all amenities. The total covered area is 308 sq. m and the covered veranda is 50 sq. m. The apartment consist of an open-plan kitchen connected the living and dining room area, four bedroom, (master bedroom is en-suite), guest WC, roof top, and covered veranda. The complex offers common swimming pool, gym, sauna, steam room, and community entrance door. There is sanitary ware, semi-solid parquet floor, double-glazed windows, water under-floor heating, thermal aluminium window, intercom system, VRF conditioning, private roof terraces, and private swimming pool.