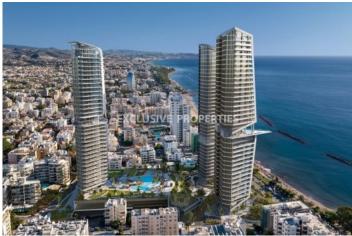

# Office in Neapolis LIM06339

Neapoli, Limassol, Cyprus

State-of-art office space with amazing panoramic sea views located in a luxury project which combines towers with commercial and residential properties just opposite the beach in Neapolis area, within walking distance to all kinds of amenities.

Two offices can be connected into one office space upon request of the client.

It is available open-plan, with the common male/female WC on the floor, server room and space for a kitchen. The offices have a provision for a central VRV air condition system with fresh air ventilation, a raised floor, fast digital connectivity, 24-hour maintenance and access control, 24-hour security and concierge and 2 private underground parking per office unit. This exceptional commercial space boasts its own private lobby, four dedicated elevators, stylish interior and functional workspace with sea views from every desk. The project has many facilities like a swimming pool, SPA & fitness center, cafes/restaurants, etc.