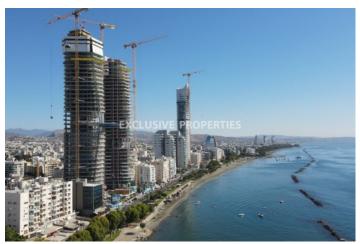

# Office in Neapolis LIM06339

Neapoli, Limassol, Cyprus

State-of-art office space with amazing panoramic sea views located in a luxury project which combines towers with commercial and residential properties just opposite the beach in Neapolis area, within walking distance to all kinds of amenities.

VAT and common expenses are not included in the price.

Delivery: June 2024.