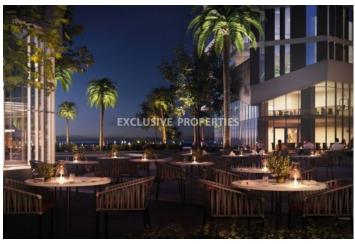

Two offices can be connected into one office space upon request of the client.

It is available open-plan, with the common male/female WC on the floor, server room and space for a kitchen. The offices have a provision for a central VRV air condition system with fresh air ventilation, a raised floor, fast digital connectivity, 24-hour maintenance and access control, 24-hour security and concierge and 2 private underground parking per office unit. This exceptional commercial space boasts its own private lobby, four dedicated elevators, stylish interior and functional workspace with sea views from every desk. The project has many facilities like a swimming pool, SPA & fitness center, cafes/restaurants, etc.