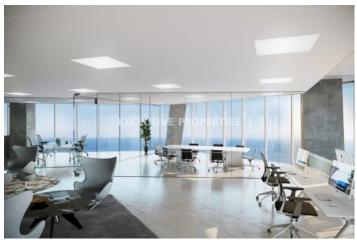

# Office in Neapolis LIM06339

Neapoli, Limassol, Cyprus

State-of-art office space with amazing panoramic sea views located in a luxury project which combines towers with commercial and residential properties just opposite the beach in Neapolis area, within walking distance to all kinds of amenities.

There are 2 office units available on the floor: a side office with a covered area of 132.9 sq. m + 21.9 sq. m covered verandas and a front office with a covered area of 129.5 sq. m + 35.8 sq. m covered veranda.

Two offices can be connected into one office space upon request of the client.

It is available open-plan, with the common male/female WC on the floor, server room and space for a kitchen. The offices have a provision for a central VRV air condition system with fresh air ventilation, a raised floor, fast digital connectivity, 24-hour maintenance and access control, 24-hour security and concierge and 2 private underground parking per office unit. This exceptional commercial space boasts its own private lobby, four dedicated elevators, stylish interior and functional workspace with sea views from every desk. The project has many facilities like a swimming pool, SPA & fitness center, cafes/restaurants, etc.