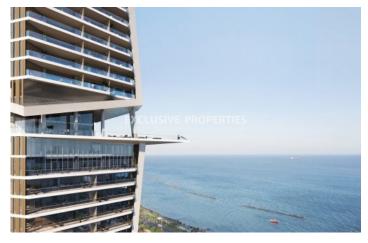

# Office in Neapolis LIM06339

Neapoli, Limassol, Cyprus

State-of-art office space with amazing panoramic sea views located in a luxury project which combines towers with commercial and residential properties just opposite the beach in Neapolis area, within walking distance to all kinds of amenities.

Two offices can be connected into one office space upon request of the client.

It is available open-plan, with the common male/female WC on the floor, server room and space for a kitchen. The offices have a provision for a central VRV air condition system with fresh air ventilation, a raised floor, fast digital connectivity, 24-hour maintenance and access control, 24-hour security and concierge and 2 private underground parking per office unit. This exceptional commercial space boasts its own private lobby, four dedicated elevators, stylish interior and functional workspace with sea views from every desk. The project has many facilities like a swimming pool, SPA & fitness center, cafes/restaurants, etc.

### **Views**

City View | First Line Sea View | Mountain View | Road Access | South Site Directions | Panoramic view