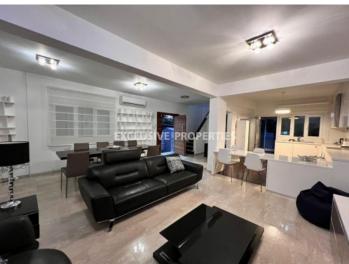

## House in Ayios Tychonas (close to the beach) LIM07218

Ayios Tychonas, Limassol, Cyprus

Renovated three-bedroom semi-detached house located close to Poseidonia hotel in Ayios Tychonas, 250 m from the beach and close to amenities. The covered area 120 sq. m and the plot is 260 sq. m. It consists of an open-plan kitchen with a dining and living area, 3 bedrooms, 2 bathrooms and a covered veranda. It is available fully furnished and equipped, with electrical central heating, air condition units, photovoltaic for electricity, alarm system, double glazed windows, laminate floor in bedrooms, solar panels for hot water, water pump & water filters and storage room. Outside there is uncovered parking, a BBQ area and a mature garden with a kiosk. Available with Title Deeds.

#### **Interior**

```
Alarm System | Air Condition | Balcony | Double Glazed Windows | Electrical Heating | Furnished |

Fully Fitted Kitchen | Internet | Laminate Floor | Open Plan Kitchen | Pets Allowed | Storage Room |