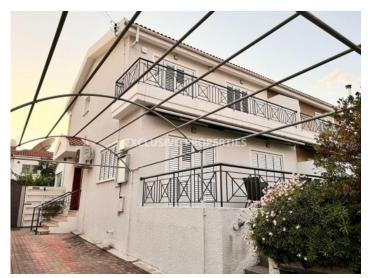

## House in Ayios Tychonas (close to the beach) LIM07218

Ayios Tychonas, Limassol, Cyprus

Renovated three-bedroom semi-detached house located close to Poseidonia hotel in Ayios Tychonas, 250 m from the beach and close to amenities. The covered area 120 sq. m and the plot is 260 sq. m. It consists of an open-plan kitchen with a dining and living area, 3 bedrooms, 2 bathrooms and a covered veranda. It is available fully furnished and equipped, with electrical central heating, air condition units, photovoltaic for electricity, alarm system, double glazed windows, laminate floor in bedrooms, solar panels for hot water, water pump & water filters and storage room. Outside there is uncovered parking, a BBQ area and a mature garden with a kiosk. Available with Title Deeds.

#### **Exterior**

```
Barbeque | Courtyard | Garden | Semi Detached | Uncovered Parking
```