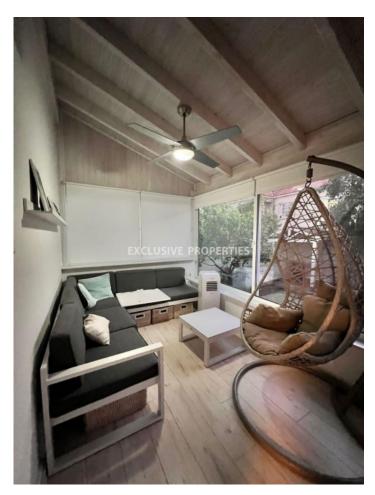

## House in Ayios Tychonas (close to the beach) LIM07218

Ayios Tychonas, Limassol, Cyprus

Renovated three-bedroom semi-detached house located close to Poseidonia hotel in Ayios Tychonas, 250 m from the beach and close to amenities. The covered area 120 sq. m and the plot is 260 sq. m. It consists of an open-plan kitchen with a dining and living area, 3 bedrooms, 2 bathrooms and a covered veranda. It is available fully furnished and equipped, with electrical central heating, air condition units, photovoltaic for electricity, alarm system, double glazed windows, laminate floor in bedrooms, solar panels for hot water, water pump & water filters and storage room. Outside there is uncovered parking, a BBQ area and a mature garden with a kiosk. Available with Title Deeds.

## **House-Villa Details**

Bedrooms: 3 | Bathrooms: 2 | Distance to Sea: < 0.5km | Covered Area (sq.m): 120 sq.m | V.A.T: Not Applied |

Plot Area (sq.m): 260 | Energy Efficiency: Category A

Garden | Uncovered Parking | Air Condition | Balcony | Fully Fitted Kitchen | Internet | Shutters (manual)