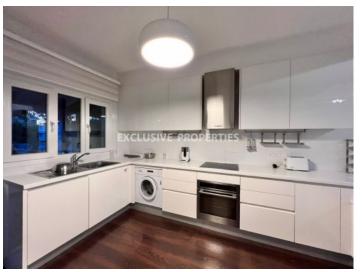

## House in Ayios Tychonas (close to the beach) LIM07218

Ayios Tychonas, Limassol, Cyprus

Renovated three-bedroom semi-detached house located close to Poseidonia hotel in Ayios Tychonas, 250 m from the beach and close to amenities. The covered area 120 sq. m and the plot is 260 sq. m. It consists of an open-plan kitchen with a dining and living area, 3 bedrooms, 2 bathrooms and a covered veranda. It is available fully furnished and equipped, with electrical central heating, air condition units, photovoltaic for electricity, alarm system, double glazed windows, laminate floor in bedrooms, solar panels for hot water, water pump & water filters and storage room. Outside there is uncovered parking, a BBQ area and a mature garden with a kiosk. Available with Title Deeds.

#### **Interior**

```
Alarm System | Air Condition | Balcony | Double Glazed Windows | Electrical Heating | Furnished |

Fully Fitted Kitchen | Internet | Laminate Floor | Open Plan Kitchen | Pets Allowed | Storage Room |