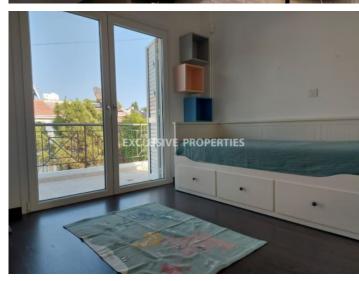

## House in Ayios Tychonas (close to the beach) LIM07218

Ayios Tychonas, Limassol, Cyprus

Renovated three-bedroom semi-detached house located close to Poseidonia hotel in Ayios Tychonas, 250 m from the beach and close to amenities. The covered area 120 sq. m and the plot is 260 sq. m. It consists of an open-plan kitchen with a dining and living area, 3 bedrooms, 2 bathrooms and a covered veranda. It is available fully furnished and equipped, with electrical central heating, air condition units, photovoltaic for electricity, alarm system, double glazed windows, laminate floor in bedrooms, solar panels for hot water, water pump & water filters and storage room. Outside there is uncovered parking, a BBQ area and a mature garden with a kiosk. Available with Title Deeds.

## **House-Villa Details**

Bedrooms: 3 | Bathrooms: 2 | Distance to Sea: < 0.5km | Covered Area (sq.m): 120 sq.m | V.A.T: Not Applied |

Plot Area (sq.m): 260 | Energy Efficiency: Category A

Garden | Uncovered Parking | Air Condition | Balcony | Fully Fitted Kitchen | Internet | Shutters (manual)