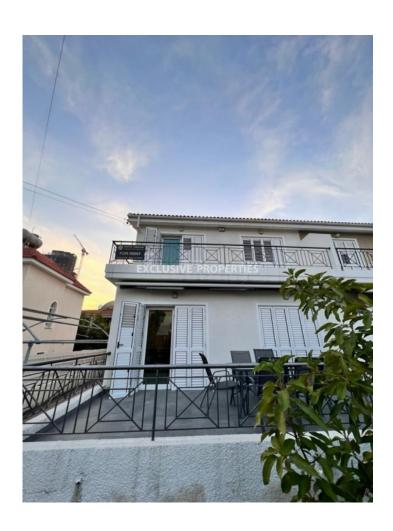

## House in Ayios Tychonas (close to the beach) LIM07218

Ayios Tychonas, Limassol, Cyprus

Renovated three-bedroom semi-detached house located close to Poseidonia hotel in Ayios Tychonas, 250 m from the beach and close to amenities. The covered area 120 sq. m and the plot is 260 sq. m. It consists of an open-plan kitchen with a dining and living area, 3 bedrooms, 2 bathrooms and a covered veranda. It is available fully furnished and equipped, with electrical central heating, air condition units, photovoltaic for electricity, alarm system, double glazed windows, laminate floor in bedrooms, solar panels for hot water, water pump & water filters and storage room. Outside there is uncovered parking, a BBQ area and a mature garden with a kiosk. Available with Title Deeds.

## **House-Villa Details**

Bedrooms: 3 | Bathrooms: 2 | Distance to Sea: < 0.5km | Covered Area (sq.m): 120 sq.m | V.A.T: Not Applied |

Plot Area (sq.m): 260 | Energy Efficiency: Category A

Garden | Uncovered Parking | Air Condition | Balcony | Fully Fitted Kitchen | Internet | Shutters (manual)