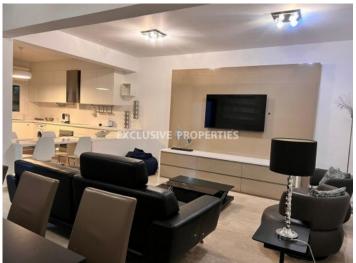

## House in Ayios Tychonas (close to the beach) LIM07218

Ayios Tychonas, Limassol, Cyprus

Renovated three-bedroom semi-detached house located close to Poseidonia hotel in Ayios Tychonas, 250 m from the beach and close to amenities. The covered area 120 sq. m and the plot is 260 sq. m. It consists of an open-plan kitchen with a dining and living area, 3 bedrooms, 2 bathrooms and a covered veranda. It is available fully furnished and equipped, with electrical central heating, air condition units, photovoltaic for electricity, alarm system, double glazed windows, laminate floor in bedrooms, solar panels for hot water, water pump & water filters and storage room. Outside there is uncovered parking, a BBQ area and a mature garden with a kiosk. Available with Title Deeds.

#### **Interior**

```
Alarm System | Air Condition | Balcony | Double Glazed Windows | Electrical Heating | Furnished |

Fully Fitted Kitchen | Internet | Laminate Floor | Open Plan Kitchen | Pets Allowed | Storage Room |