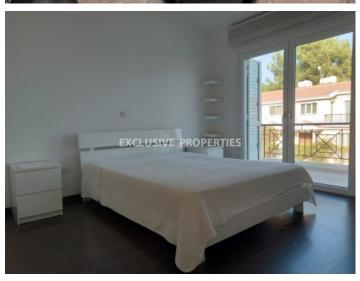

## House in Ayios Tychonas (close to the beach) LIM07218

Ayios Tychonas, Limassol, Cyprus

Renovated three-bedroom semi-detached house located close to Poseidonia hotel in Ayios Tychonas, 250 m from the beach and close to amenities. The covered area 120 sq. m and the plot is 260 sq. m. It consists of an open-plan kitchen with a dining and living area, 3 bedrooms, 2 bathrooms and a covered veranda. It is available fully furnished and equipped, with electrical central heating, air condition units, photovoltaic for electricity, alarm system, double glazed windows, laminate floor in bedrooms, solar panels for hot water, water pump & water filters and storage room. Outside there is uncovered parking, a BBQ area and a mature garden with a kiosk. Available with Title Deeds.

## **House-Villa Details**

Bedrooms: 3 | Bathrooms: 2 | Distance to Sea: < 0.5km | Covered Area (sq.m): 120 sq.m | V.A.T: Not Applied |

Plot Area (sq.m): 260 | Energy Efficiency: Category A

Garden | Uncovered Parking | Air Condition | Balcony | Fully Fitted Kitchen | Internet | Shutters (manual)