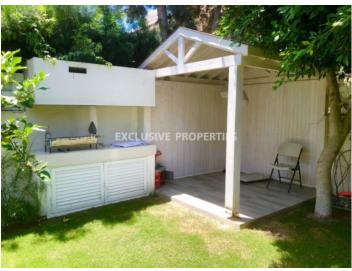

## House in Ayios Tychonas (close to the beach) LIM07218

Ayios Tychonas, Limassol, Cyprus

Renovated three-bedroom semi-detached house located close to Poseidonia hotel in Ayios Tychonas, 250 m from the beach and close to amenities. The covered area 120 sq. m and the plot is 260 sq. m. It consists of an open-plan kitchen with a dining and living area, 3 bedrooms, 2 bathrooms and a covered veranda. It is available fully furnished and equipped, with electrical central heating, air condition units, photovoltaic for electricity, alarm system, double glazed windows, laminate floor in bedrooms, solar panels for hot water, water pump & water filters and storage room. Outside there is uncovered parking, a BBQ area and a mature garden with a kiosk. Available with Title Deeds.

#### **Exterior**

```
Barbeque | Courtyard | Garden | Semi Detached | Uncovered Parking
```