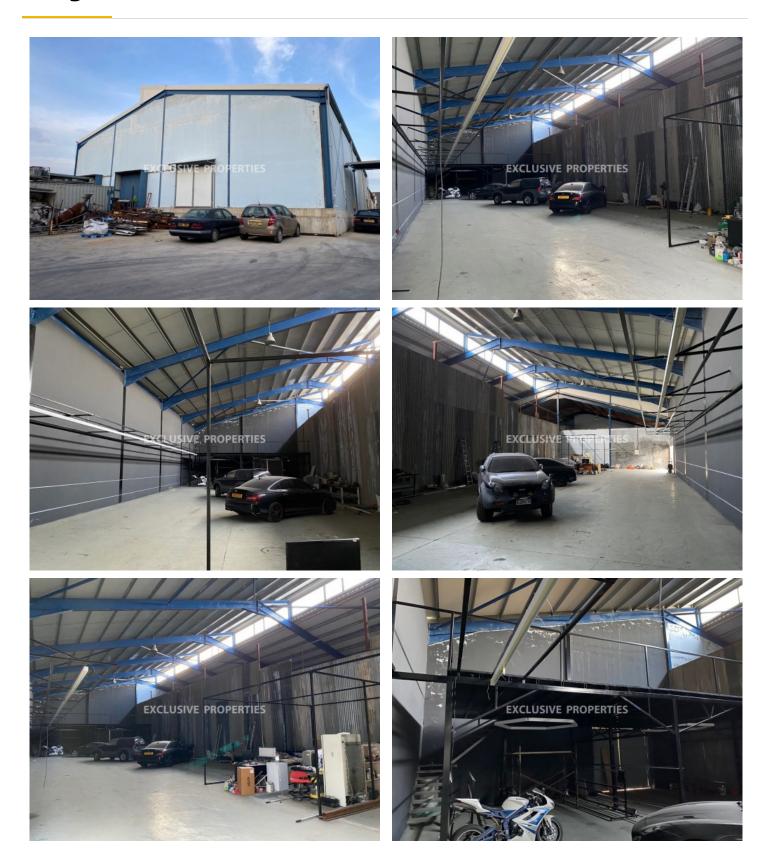

# Storage in Agios Athanasios LIM05055

Agios Athanasios, Ayios Athanasios, Limassol, Cyprus

Spacious warehouse / storage located in industrial zone of Agios Athanasios, near Linopetra round about. Total area 425 sq. m and it has plenty of space for parking outside. It has special equipment for car paiting and can be used as garage.

# **Warehouse-Factory Details**

Covered Area (sq.m): 425 sq. m

Covered Parking | Uncovered Parking