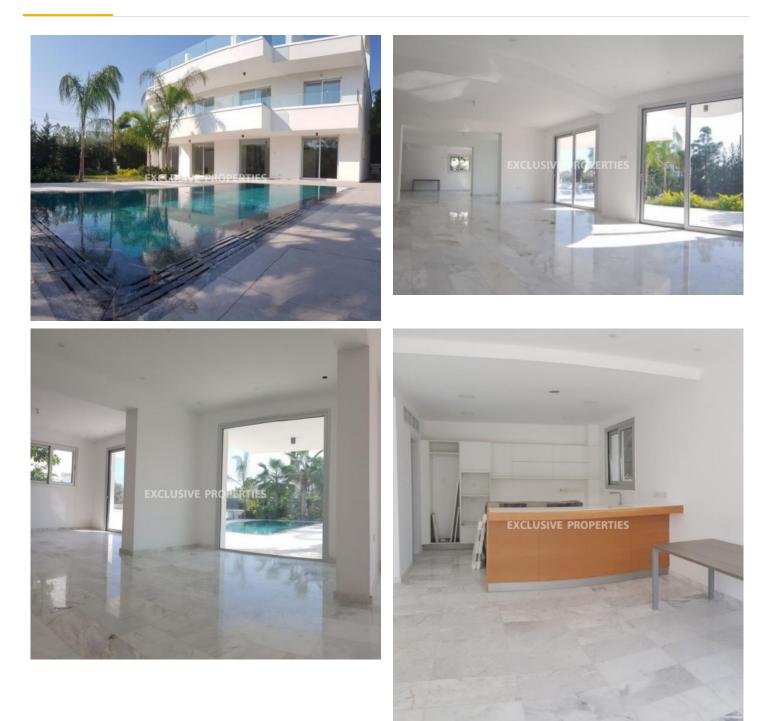

# House-Villa in Germasogeia (close to the beach) LIM05249

Potamos Germasogias, Germasogeia, Limassol, Cyprus

Luxury five + one bedroom villa with city/garden views is located in Potamos Germasogeia area, near Starbucks and walking distance to all amenities & beach. The villa comprises 3 floors + roof garden + basement. There are five bedrooms (all en-suites), one office, lift, heated swimming pool (4x8), jacuzzi, garden.

# House-Villa Details Bedrooms: 5 | Bathrooms: 5 | Covered Veranda (sq.m): 130 | Total area (sq.m): 400 | V.A.T: Included | Plot Area (sq.m): 580 Garden | Private Swimming Pool | Uncovered Parking Price Sale price: 200000€

### Exterior

Garden | Private Swimming Pool | Uncovered Parking

### Interior

Basement | Double Glazed Windows | Internal Lift | Jacuzzi | Marble Floor | Parquet Floor | Roof Garden | Solar Panels For Hot Water | Water Pressure System