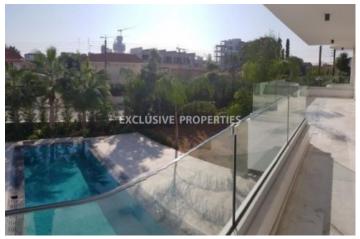

# House-Villa in Germasogeia (close to the beach) LIM05249

Potamos Germasogias, Germasogeia, Limassol, Cyprus

Luxury five + one bedroom villa with city/garden views is located in Potamos Germasogeia area, near Starbucks and walking distance to all amenities & beach. The villa comprises 3 floors + roof garden + basement. There are five bedrooms (all en-suites), one office, lift, heated swimming pool (4x8), jacuzzi, garden.

# House-Villa Details Bedrooms: 5 | Bathrooms: 5 | Covered Veranda (sq.m): 130 | Total area (sq.m): 400 | V.A.T: Included | Plot Area (sq.m): 580 Garden | Private Swimming Pool | Uncovered Parking Price Sale price: 200000€

### Exterior

Garden | Private Swimming Pool | Uncovered Parking

### Views

City View | Garden View | Pool View