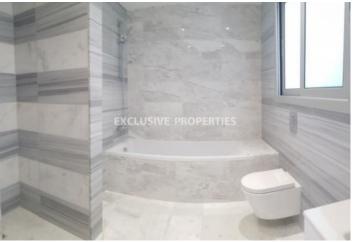

# House-Villa Details Bedrooms: 5 | Bathrooms: 5 | Covered Veranda (sq.m): 130 | Total area (sq.m): 400 | V.A.T: Included | Plot Area (sq.m): 580 Garden | Private Swimming Pool | Uncovered Parking Price Sale price: 200000€

## **Attributes**

General

```
V.A.T: Included | Delivery Status: Completed | Bedrooms: 5
| Bathrooms: 5 | En-Suite Bathrooms: 5 | Floors: 3 |
Plot Area (sq.m): 580 | Total area (sq.m): 400 |
Covered Veranda (sq.m): 130 | Title Deeds: Yes
```

### Interior

Basement | Double Glazed Windows | Internal Lift | Jacuzzi | Marble Floor | Parquet Floor | Roof Garden | Solar Panels For Hot Water | Water Pressure System