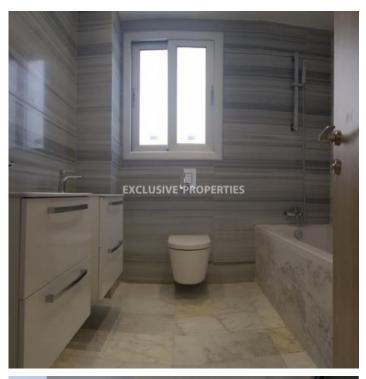

# House-Villa Details Bedrooms: 5 | Bathrooms: 5 | Covered Veranda (sq.m): 130 | Total area (sq.m): 400 | V.A.T: Included | Plot Area (sq.m): 580 Garden | Private Swimming Pool | Uncovered Parking Price Sale price: 200000€

## **Attributes**

General

```
V.A.T: Included | Delivery Status: Completed | Bedrooms: 5
| Bathrooms: 5 | En-Suite Bathrooms: 5 | Floors: 3 |
Plot Area (sq.m): 580 | Total area (sq.m): 400 |
Covered Veranda (sq.m): 130 | Title Deeds: Yes
```

### Interior

Basement | Double Glazed Windows | Internal Lift | Jacuzzi | Marble Floor | Parquet Floor | Roof Garden | Solar Panels For Hot Water | Water Pressure System