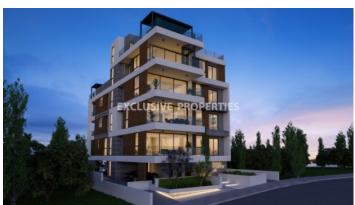

### Apartment in Linopetra LIM03667

Limassol, Cyprus

Three bedroom apartment located in Linopera area, close to all amenities and a short drive to the beach. The covered area is 120 sq.m and covered veranda 29 sq.m. The apartment consists of an open plan kitchen connecting the living and dining area, three bedrooms (master is en-suite), bathroom, guest toilet and a cosy veranda with a private roof garden. There is covered parking and storage room.

## **Apartment Details**

Bedrooms: 3 | Bathrooms: 3 | Covered Area (sq.m): 120 sq.m | Covered Veranda (sq.m): 29 sq.m

Balcony | Covered Parking