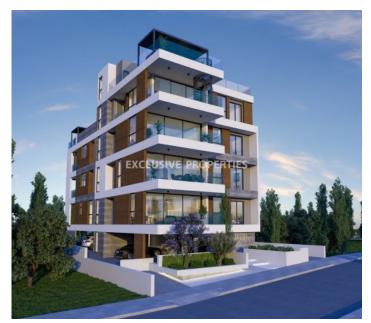

### Apartment in Linopetra LIM03667

Limassol, Cyprus

Three bedroom apartment located in Linopera area, close to all amenities and a short drive to the beach. The covered area is 120 sq.m and covered veranda 29 sq.m. The apartment consists of an open plan kitchen connecting the living and dining area, three bedrooms (master is en-suite), bathroom, guest toilet and a cosy veranda with a private roof garden. There is covered parking and storage room.

## **Apartment Details**

Bedrooms: 3 | Bathrooms: 3 | Covered Area (sq.m): 120 sq.m | Covered Veranda (sq.m): 29 sq.m

Balcony | Covered Parking