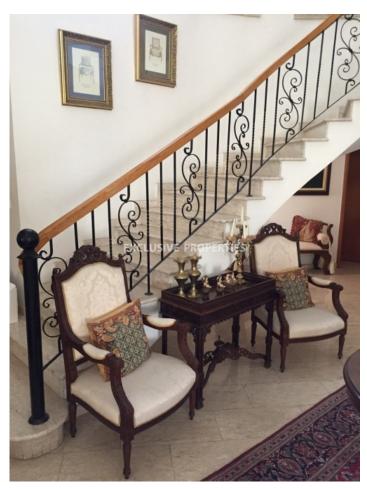

# House-Villa In Potamos Germasogeias LIM03021

Columbia, Limassol, Cyprus

Luxury four plus one bedroom house located in Columbia (Papas Area), walking distance to the beach and amenities. The house is 480 sq.m. It consists of 2 floors: on the ground floor there is separate fully equipped kitchen connected with dining and sitting area, spacious living room with main dining area a guest toilet and a maids room with en suit bathroom and small kitchen. On the first floor there are four bedrooms (master bedroom en-suite with Jacuzzi and wardrobes) and the other 3 bedrooms are with en-suite showers and wardrobes. The house is unfurnished but equipped with fully a/c, central heating (diesel), solar panels for hot water, double glazed windows. Outside there is BBQ area with covered veranda and bar, garden, 2 covered parking for 4 cars.