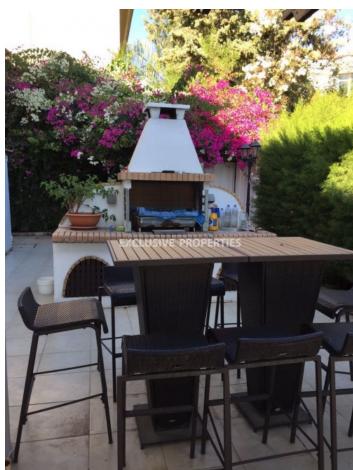

# House-Villa In Potamos Germasogeias LIM03021

Columbia, Limassol, Cyprus

Luxury four plus one bedroom house located in Columbia (Papas Area), walking distance to the beach and amenities. The house is 480 sq.m. It consists of 2 floors: on the ground floor there is separate fully equipped kitchen connected with dining and sitting area, spacious living room with main dining area a guest toilet and a maids room with en suit bathroom and small kitchen. On the first floor there are four bedrooms (master bedroom en-suite with Jacuzzi and wardrobes) and the other 3 bedrooms are with en-suite showers and wardrobes. The house is unfurnished but equipped with fully a/c, central heating (diesel), solar panels for hot water, double glazed windows. Outside there is BBQ area with covered veranda and bar, garden, 2 covered parking for 4 cars.

#### **Exterior**

Barbeque | Covered Parking | Garden