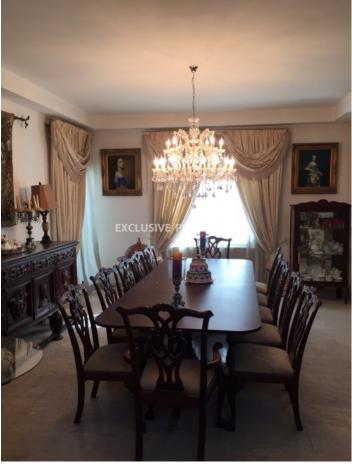

# House-Villa In Potamos Germasogeias LIM03021

Columbia, Limassol, Cyprus

Luxury four plus one bedroom house located in Columbia (Papas Area), walking distance to the beach and amenities. The house is 480 sq.m. It consists of 2 floors: on the ground floor there is separate fully equipped kitchen connected with dining and sitting area, spacious living room with main dining area a guest toilet and a maids room with en suit bathroom and small kitchen. On the first floor there are four bedrooms (master bedroom en-suite with Jacuzzi and wardrobes) and the other 3 bedrooms are with en-suite showers and wardrobes. The house is unfurnished but equipped with fully a/c, central heating (diesel), solar panels for hot water, double glazed windows. Outside there is BBQ area with covered veranda and bar, garden, 2 covered parking for 4 cars.