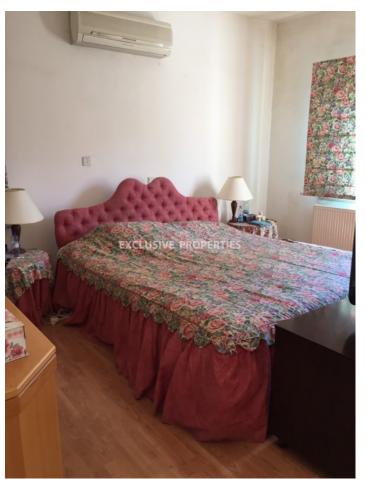

# House-Villa In Potamos Germasogeias LIM03021

Columbia, Limassol, Cyprus

Luxury four plus one bedroom house located in Columbia (Papas Area), walking distance to the beach and amenities. The house is 480 sq.m. It consists of 2 floors: on the ground floor there is separate fully equipped kitchen connected with dining and sitting area, spacious living room with main dining area a guest toilet and a maids room with en suit bathroom and small kitchen. On the first floor there are four bedrooms (master bedroom en-suite with Jacuzzi and wardrobes) and the other 3 bedrooms are with en-suite showers and wardrobes. The house is unfurnished but equipped with fully a/c, central heating (diesel), solar panels for hot water, double glazed windows. Outside there is BBQ area with covered veranda and bar, garden, 2 covered parking for 4 cars.