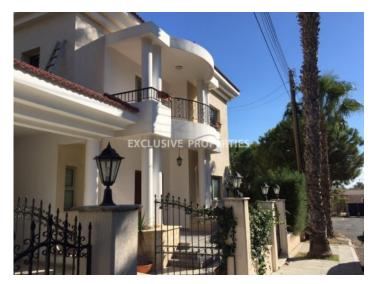

# House-Villa In Potamos Germasogeias LIM03021

Columbia, Limassol, Cyprus

Luxury four plus one bedroom house located in Columbia (Papas Area), walking distance to the beach and amenities. The house is 480 sq.m. It consists of 2 floors: on the ground floor there is separate fully equipped kitchen connected with dining and sitting area, spacious living room with main dining area a guest toilet and a maids room with en suit bathroom and small kitchen. On the first floor there are four bedrooms (master bedroom en-suite with Jacuzzi and wardrobes) and the other 3 bedrooms are with en-suite showers and wardrobes. The house is unfurnished but equipped with fully a/c, central heating (diesel), solar panels for hot water, double glazed windows. Outside there is BBQ area with covered veranda and bar, garden, 2 covered parking for 4 cars.

# **House-Villa Details**

Bedrooms: 5 | Bathrooms: 5 | Distance to Sea: < 5km

Air Condition | Balcony | Fully Fitted Kitchen | Heating | Covered Parking | Garden