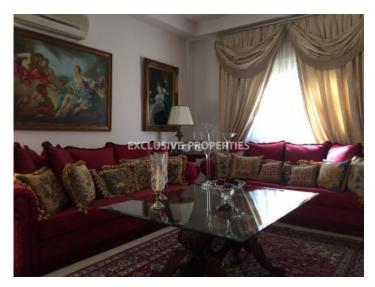

# House-Villa In Potamos Germasogeias LIM03021

Columbia, Limassol, Cyprus

Luxury four plus one bedroom house located in Columbia (Papas Area), walking distance to the beach and amenities. The house is 480 sq.m. It consists of 2 floors: on the ground floor there is separate fully equipped kitchen connected with dining and sitting area, spacious living room with main dining area a guest toilet and a maids room with en suit bathroom and small kitchen. On the first floor there are four bedrooms (master bedroom en-suite with Jacuzzi and wardrobes) and the other 3 bedrooms are with en-suite showers and wardrobes. The house is unfurnished but equipped with fully a/c, central heating (diesel), solar panels for hot water, double glazed windows. Outside there is BBQ area with covered veranda and bar, garden, 2 covered parking for 4 cars.