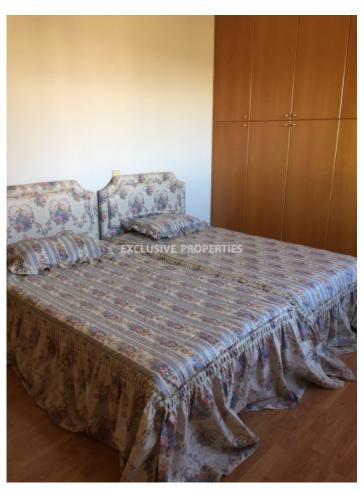

# House-Villa In Potamos Germasogeias LIM03021

Columbia, Limassol, Cyprus

Luxury four plus one bedroom house located in Columbia (Papas Area), walking distance to the beach and amenities. The house is 480 sq.m. It consists of 2 floors: on the ground floor there is separate fully equipped kitchen connected with dining and sitting area, spacious living room with main dining area a guest toilet and a maids room with en suit bathroom and small kitchen. On the first floor there are four bedrooms (master bedroom en-suite with Jacuzzi and wardrobes) and the other 3 bedrooms are with en-suite showers and wardrobes. The house is unfurnished but equipped with fully a/c, central heating (diesel), solar panels for hot water, double glazed windows. Outside there is BBQ area with covered veranda and bar, garden, 2 covered parking for 4 cars.