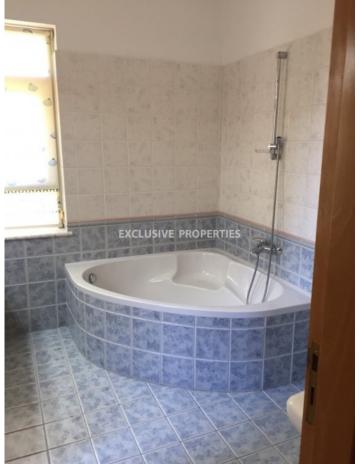

# House-Villa In Potamos Germasogeias LIM03021

Columbia, Limassol, Cyprus

Luxury four plus one bedroom house located in Columbia (Papas Area), walking distance to the beach and amenities. The house is 480 sq.m. It consists of 2 floors: on the ground floor there is separate fully equipped kitchen connected with dining and sitting area, spacious living room with main dining area a guest toilet and a maids room with en suit bathroom and small kitchen. On the first floor there are four bedrooms (master bedroom en-suite with Jacuzzi and wardrobes) and the other 3 bedrooms are with en-suite showers and wardrobes. The house is unfurnished but equipped with fully a/c, central heating (diesel), solar panels for hot water, double glazed windows. Outside there is BBQ area with covered veranda and bar, garden, 2 covered parking for 4 cars.

### **Interior**

```
Alarm System | Air Condition | Balcony | Central Heating | Double Glazed Windows | Fully Fitted Kitchen |

Guest Room | Guest Wc | Guest Wc with Shower | Heating | Jacuzzi | Laundry Room | Maids Room | Marble Floor