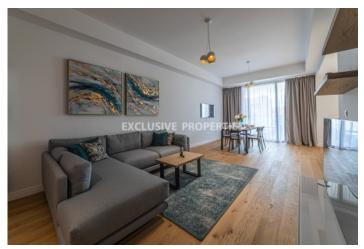

# Apartment in Germasogeia (close to the beach) LIM02896

Germasogeia, Limassol, Cyprus

Modern three-bedroom apartment located in a new gated complex, situated in the centre of tourist area of Limassol, Potamos Germasogeia, just 500 meters from the beach and walking distance to all the amenities. Total covered area is 143 sq. m and covered veranda - 29 sq. m. Apartment consists of open-plan kitchen connected with living and dining area, 3 bedrooms (master bedroom en-suite with bathroom) and 2 bathrooms. It's fully furnished and equipped with solar panels for hot water (Daikin), VRV air-conditioning system (Daikin), water under floor heating, wooden floors (in kitchen, living area and bedrooms), natural marble floors and walls in bathrooms, double-glazed windows, video intercom and armoured front door. Also, complex can offer a covered parking, common swimming pool, gardens and private store room.

### Interior

Double Glazed Windows | Electric Gates | Elevator | Furnished | Fully Fitted Kitchen | Monitored Gate Access | Marble Floor | Open Plan Kitchen | Storage Room | Solar Panels For Hot Water | Swimming Pool | Under Floor Heating (electrical) | VRV Air Condition System | Wood Floors | Water Pressure System