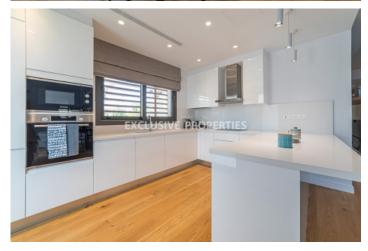

# Apartment in Germasogeia (close to the beach) LIM02896

Germasogeia, Limassol, Cyprus

Modern three-bedroom apartment located in a new gated complex, situated in the centre of tourist area of Limassol, Potamos Germasogeia, just 500 meters from the beach and walking distance to all the amenities. Total covered area is 143 sq. m and covered veranda - 29 sq. m. Apartment consists of open-plan kitchen connected with living and dining area, 3 bedrooms (master bedroom en-suite with bathroom) and 2 bathrooms. It's fully furnished and equipped with solar panels for hot water (Daikin), VRV air-conditioning system (Daikin), water under floor heating, wooden floors (in kitchen, living area and bedrooms), natural marble floors and walls in bathrooms, double-glazed windows, video intercom and armoured front door. Also, complex can offer a covered parking, common swimming pool, gardens and private store room.

### Interior

Double Glazed Windows | Electric Gates | Elevator | Furnished | Fully Fitted Kitchen | Monitored Gate Access | Marble Floor | Open Plan Kitchen | Storage Room | Solar Panels For Hot Water | Swimming Pool | Under Floor Heating (electrical) | VRV Air Condition System | Wood Floors | Water Pressure System