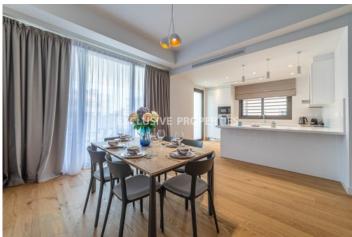

# Apartment in Germasogeia (close to the beach) LIM02896

Germasogeia, Limassol, Cyprus

Modern three-bedroom apartment located in a new gated complex, situated in the centre of tourist area of Limassol, Potamos Germasogeia, just 500 meters from the beach and walking distance to all the amenities. Total covered area is 143 sq. m and covered veranda - 29 sq. m. Apartment consists of open-plan kitchen connected with living and dining area, 3 bedrooms (master bedroom en-suite with bathroom) and 2 bathrooms. It's fully furnished and equipped with solar panels for hot water (Daikin), VRV air-conditioning system (Daikin), water under floor heating, wooden floors (in kitchen, living area and bedrooms), natural marble floors and walls in bathrooms, double-glazed windows, video intercom and armoured front door. Also, complex can offer a covered parking, common swimming pool, gardens and private store room.

### Interior

Double Glazed Windows | Electric Gates | Elevator | Furnished | Fully Fitted Kitchen | Monitored Gate Access | Marble Floor | Open Plan Kitchen | Storage Room | Solar Panels For Hot Water | Swimming Pool | Under Floor Heating (electrical) | VRV Air Condition System | Wood Floors | Water Pressure System