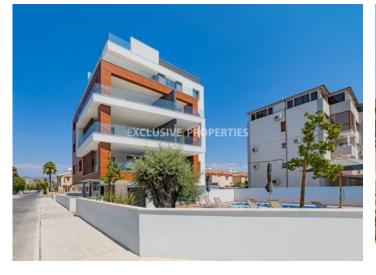

# Apartment in Germasogeia (close to the beach) LIM02896

Germasogeia, Limassol, Cyprus

Modern three-bedroom apartment located in a new gated complex, situated in the centre of tourist area of Limassol, Potamos Germasogeia, just 500 meters from the beach and walking distance to all the amenities. Total covered area is 143 sq. m and covered veranda - 29 sq. m. Apartment consists of open-plan kitchen connected with living and dining area, 3 bedrooms (master bedroom en-suite with bathroom) and 2 bathrooms. It's fully furnished and equipped with solar panels for hot water (Daikin), VRV air-conditioning system (Daikin), water under floor heating, wooden floors (in kitchen, living area and bedrooms), natural marble floors and walls in bathrooms, double-glazed windows, video intercom and armoured front door. Also, complex can offer a covered parking, common swimming pool, gardens and private store room.

#### Exterior

Common Swimming Pool | Covered Parking | Garden