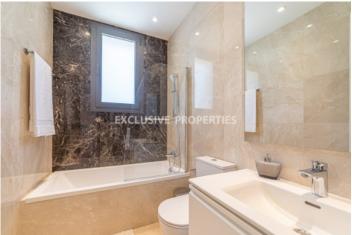

# Apartment in Germasogeia (close to the beach) LIM02896

Germasogeia, Limassol, Cyprus

Modern three-bedroom apartment located in a new gated complex, situated in the centre of tourist area of Limassol, Potamos Germasogeia, just 500 meters from the beach and walking distance to all the amenities. Total covered area is 143 sq. m and covered veranda - 29 sq. m. Apartment consists of open-plan kitchen connected with living and dining area, 3 bedrooms (master bedroom en-suite with bathroom) and 2 bathrooms. It's fully furnished and equipped with solar panels for hot water (Daikin), VRV air-conditioning system (Daikin), water under floor heating, wooden floors (in kitchen, living area and bedrooms), natural marble floors and walls in bathrooms, double-glazed windows, video intercom and armoured front door. Also, complex can offer a covered parking, common swimming pool, gardens and private store room.

### Interior

Double Glazed Windows | Electric Gates | Elevator | Furnished | Fully Fitted Kitchen | Monitored Gate Access | Marble Floor | Open Plan Kitchen | Storage Room | Solar Panels For Hot Water | Swimming Pool | Under Floor Heating (electrical) | VRV Air Condition System | Wood Floors | Water Pressure System