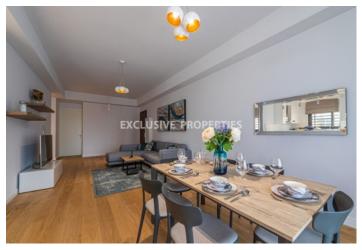

# Apartment in Germasogeia (close to the beach) LIM02896

Germasogeia, Limassol, Cyprus

Modern three-bedroom apartment located in a new gated complex, situated in the centre of tourist area of Limassol, Potamos Germasogeia, just 500 meters from the beach and walking distance to all the amenities. Total covered area is 143 sq. m and covered veranda - 29 sq. m. Apartment consists of open-plan kitchen connected with living and dining area, 3 bedrooms (master bedroom en-suite with bathroom) and 2 bathrooms. It's fully furnished and equipped with solar panels for hot water (Daikin), VRV air-conditioning system (Daikin), water under floor heating, wooden floors (in kitchen, living area and bedrooms), natural marble floors and walls in bathrooms, double-glazed windows, video intercom and armoured front door. Also, complex can offer a covered parking, common swimming pool, gardens and private store room.

### Interior

Double Glazed Windows | Electric Gates | Elevator | Furnished | Fully Fitted Kitchen | Monitored Gate Access | Marble Floor | Open Plan Kitchen | Storage Room | Solar Panels For Hot Water | Swimming Pool | Under Floor Heating (electrical) | VRV Air Condition System | Wood Floors | Water Pressure System