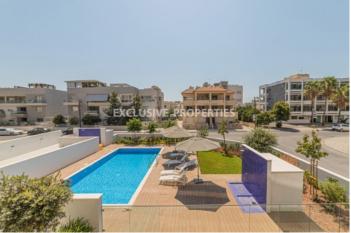

# Apartment in Germasogeia (close to the beach) LIM02896

Germasogeia, Limassol, Cyprus

Modern three-bedroom apartment located in a new gated complex, situated in the centre of tourist area of Limassol, Potamos Germasogeia, just 500 meters from the beach and walking distance to all the amenities. Total covered area is 143 sq. m and covered veranda - 29 sq. m. Apartment consists of open-plan kitchen connected with living and dining area, 3 bedrooms (master bedroom en-suite with bathroom) and 2 bathrooms. It's fully furnished and equipped with solar panels for hot water (Daikin), VRV air-conditioning system (Daikin), water under floor heating, wooden floors (in kitchen, living area and bedrooms), natural marble floors and walls in bathrooms, double-glazed windows, video intercom and armoured front door. Also, complex can offer a covered parking, common swimming pool, gardens and private store room.

#### Exterior

Common Swimming Pool | Covered Parking | Garden