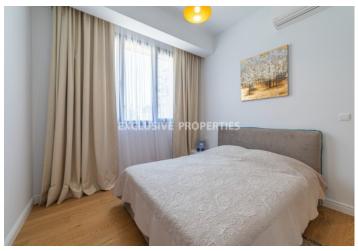

# Apartment in Germasogeia (close to the beach) LIM02896

Germasogeia, Limassol, Cyprus

Modern three-bedroom apartment located in a new gated complex, situated in the centre of tourist area of Limassol, Potamos Germasogeia, just 500 meters from the beach and walking distance to all the amenities. Total covered area is 143 sq. m and covered veranda - 29 sq. m. Apartment consists of open-plan kitchen connected with living and dining area, 3 bedrooms (master bedroom en-suite with bathroom) and 2 bathrooms. It's fully furnished and equipped with solar panels for hot water (Daikin), VRV air-conditioning system (Daikin), water under floor heating, wooden floors (in kitchen, living area and bedrooms), natural marble floors and walls in bathrooms, double-glazed windows, video intercom and armoured front door. Also, complex can offer a covered parking, common swimming pool, gardens and private store room.

### Interior

Double Glazed Windows | Electric Gates | Elevator | Furnished | Fully Fitted Kitchen | Monitored Gate Access | Marble Floor | Open Plan Kitchen | Storage Room | Solar Panels For Hot Water | Swimming Pool | Under Floor Heating (electrical) | VRV Air Condition System | Wood Floors | Water Pressure System