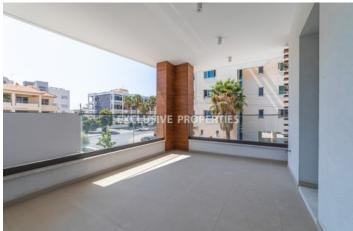

# Apartment in Germasogeia (close to the beach) LIM02896

Germasogeia, Limassol, Cyprus

Modern three-bedroom apartment located in a new gated complex, situated in the centre of tourist area of Limassol, Potamos Germasogeia, just 500 meters from the beach and walking distance to all the amenities. Total covered area is 143 sq. m and covered veranda - 29 sq. m. Apartment consists of open-plan kitchen connected with living and dining area, 3 bedrooms (master bedroom en-suite with bathroom) and 2 bathrooms. It's fully furnished and equipped with solar panels for hot water (Daikin), VRV air-conditioning system (Daikin), water under floor heating, wooden floors (in kitchen, living area and bedrooms), natural marble floors and walls in bathrooms, double-glazed windows, video intercom and armoured front door. Also, complex can offer a covered parking, common swimming pool, gardens and private store room.

# **Apartment Details**

| Bedrooms: 3   Bathrooms: 2   Distance to Sea: < 0.5km   Covered Area (sq.m): 143 sq. m |
|----------------------------------------------------------------------------------------|
| Covered Veranda (sq.m): 29 sq. m                                                       |
| Fully Fitted Kitchen   Swimming Pool   Covered Parking   Garden                        |