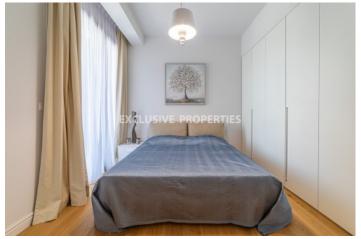

# Apartment in Germasogeia (close to the beach) LIM02896

Germasogeia, Limassol, Cyprus

Modern three-bedroom apartment located in a new gated complex, situated in the centre of tourist area of Limassol, Potamos Germasogeia, just 500 meters from the beach and walking distance to all the amenities. Total covered area is 143 sq. m and covered veranda - 29 sq. m. Apartment consists of open-plan kitchen connected with living and dining area, 3 bedrooms (master bedroom en-suite with bathroom) and 2 bathrooms. It's fully furnished and equipped with solar panels for hot water (Daikin), VRV air-conditioning system (Daikin), water under floor heating, wooden floors (in kitchen, living area and bedrooms), natural marble floors and walls in bathrooms, double-glazed windows, video intercom and armoured front door. Also, complex can offer a covered parking, common swimming pool, gardens and private store room.

### Interior

Double Glazed Windows | Electric Gates | Elevator | Furnished | Fully Fitted Kitchen | Monitored Gate Access | Marble Floor | Open Plan Kitchen | Storage Room | Solar Panels For Hot Water | Swimming Pool | Under Floor Heating (electrical) | VRV Air Condition System | Wood Floors | Water Pressure System