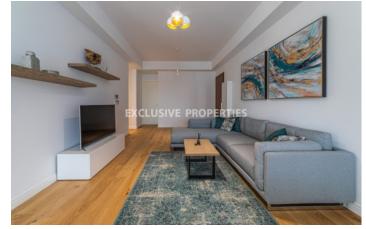

# Apartment in Germasogeia (close to the beach) LIM02896

Germasogeia, Limassol, Cyprus

Modern three-bedroom apartment located in a new gated complex, situated in the centre of tourist area of Limassol, Potamos Germasogeia, just 500 meters from the beach and walking distance to all the amenities. Total covered area is 143 sq. m and covered veranda - 29 sq. m. Apartment consists of open-plan kitchen connected with living and dining area, 3 bedrooms (master bedroom en-suite with bathroom) and 2 bathrooms. It's fully furnished and equipped with solar panels for hot water (Daikin), VRV air-conditioning system (Daikin), water under floor heating, wooden floors (in kitchen, living area and bedrooms), natural marble floors and walls in bathrooms, double-glazed windows, video intercom and armoured front door. Also, complex can offer a covered parking, common swimming pool, gardens and private store room.

### Interior

Double Glazed Windows | Electric Gates | Elevator | Furnished | Fully Fitted Kitchen | Monitored Gate Access | Marble Floor | Open Plan Kitchen | Storage Room | Solar Panels For Hot Water | Swimming Pool | Under Floor Heating (electrical) | VRV Air Condition System | Wood Floors | Water Pressure System