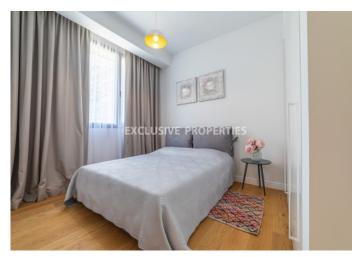

# Apartment in Germasogeia (close to the beach) LIM02896

Germasogeia, Limassol, Cyprus

Modern three-bedroom apartment located in a new gated complex, situated in the centre of tourist area of Limassol, Potamos Germasogeia, just 500 meters from the beach and walking distance to all the amenities. Total covered area is 143 sq. m and covered veranda - 29 sq. m. Apartment consists of open-plan kitchen connected with living and dining area, 3 bedrooms (master bedroom en-suite with bathroom) and 2 bathrooms. It's fully furnished and equipped with solar panels for hot water (Daikin), VRV air-conditioning system (Daikin), water under floor heating, wooden floors (in kitchen, living area and bedrooms), natural marble floors and walls in bathrooms, double-glazed windows, video intercom and armoured front door. Also, complex can offer a covered parking, common swimming pool, gardens and private store room.

### Interior

Double Glazed Windows | Electric Gates | Elevator | Furnished | Fully Fitted Kitchen | Monitored Gate Access | Marble Floor | Open Plan Kitchen | Storage Room | Solar Panels For Hot Water | Swimming Pool | Under Floor Heating (electrical) | VRV Air Condition System | Wood Floors | Water Pressure System