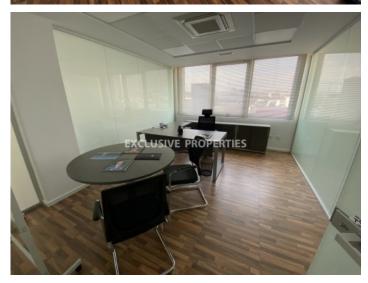

## Office in Ayia Zoni LIM02646

Ayia Zoni, Limassol, Cyprus

Spacious renovated top-floor office with sea and city views located close to Pentadromos, in Ayia Zoni area. The internal area is 420 sq. m and it was fully renovated in 2018-2019. It consists of 2 open-plan spaces, 2 separate server rooms, 2 kitchenettes, a reception area, a meeting room, separate offices, a dining area and 4 WC (2 x 2). The office is available without furniture and has a central VRV air condition system, fresh air supply system, raised floor, structured wiring (Cat 6A), one main entrance to the office with high-security door, security system, fire alarm and double-glazed windows. There are 5 parking places on the underground floor. Available with Title Deed.

## **Office-Shop Details**

Bathrooms: 4 | Distance to Sea: < 2km | Covered Area (sq.m): 420 sq. m | V.A.T: Not Included |

Common Expenses: Not included | Energy Efficiency: Category N/A

Server Room | Mountain View | Sea View | Under Ground Parking | Fully Fitted Kitchen | Shutters (manual)