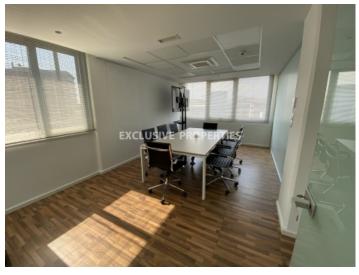

## Office in Ayia Zoni LIM02646

Ayia Zoni, Limassol, Cyprus

Spacious renovated top-floor office with sea and city views located close to Pentadromos, in Ayia Zoni area. The internal area is 420 sq. m and it was fully renovated in 2018-2019. It consists of 2 open-plan spaces, 2 separate server rooms, 2 kitchenettes, a reception area, a meeting room, separate offices, a dining area and 4 WC (2 x 2). The office is available without furniture and has a central VRV air condition system, fresh air supply system, raised floor, structured wiring (Cat 6A), one main entrance to the office with high-security door, security system, fire alarm and double-glazed windows. There are 5 parking places on the underground floor. Available with Title Deed.

## **Office-Shop Details**

Bathrooms: 4 | Distance to Sea: < 2km | Covered Area (sq.m): 420 sq. m | V.A.T: Not Included |

Common Expenses: Not included | Energy Efficiency: Category N/A

Server Room | Mountain View | Sea View | Under Ground Parking | Fully Fitted Kitchen | Shutters (manual)