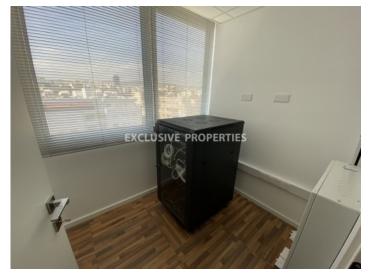

## Office in Ayia Zoni LIM02646

Ayia Zoni, Limassol, Cyprus

Spacious renovated top-floor office with sea and city views located close to Pentadromos, in Ayia Zoni area. The internal area is 420 sq. m and it was fully renovated in 2018-2019. It consists of 2 open-plan spaces, 2 separate server rooms, 2 kitchenettes, a reception area, a meeting room, separate offices, a dining area and 4 WC (2 x 2). The office is available without furniture and has a central VRV air condition system, fresh air supply system, raised floor, structured wiring (Cat 6A), one main entrance to the office with high-security door, security system, fire alarm and double-glazed windows. There are 5 parking places on the underground floor. Available with Title Deed.

## **Office-Shop Details**

Bathrooms: 4 | Distance to Sea: < 2km | Covered Area (sq.m): 420 sq. m | V.A.T: Not Included |

Common Expenses: Not included | Energy Efficiency: Category N/A

Server Room | Mountain View | Sea View | Under Ground Parking | Fully Fitted Kitchen | Shutters (manual)

#### **Interior**

```
Alarm System | Double Glazed Windows | Entrance Hall | Elevator | Fire Alarm | Fully Fitted Kitchen | Guest Wc |

Security System | Separate Kitchen | Server Room | Study / Office | Shutters (manual) | Unfurnished |