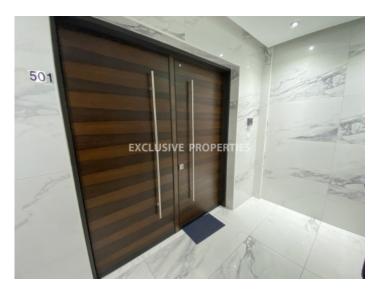

## Office in Ayia Zoni LIM02646

Ayia Zoni, Limassol, Cyprus

Spacious renovated top-floor office with sea and city views located close to Pentadromos, in Ayia Zoni area. The internal area is 420 sq. m and it was fully renovated in 2018-2019. It consists of 2 open-plan spaces, 2 separate server rooms, 2 kitchenettes, a reception area, a meeting room, separate offices, a dining area and 4 WC (2 x 2). The office is available without furniture and has a central VRV air condition system, fresh air supply system, raised floor, structured wiring (Cat 6A), one main entrance to the office with high-security door, security system, fire alarm and double-glazed windows. There are 5 parking places on the underground floor. Available with Title Deed.

#### **Interior**

```
Alarm System | Double Glazed Windows | Entrance Hall | Elevator | Fire Alarm | Fully Fitted Kitchen | Guest Wc |

Security System | Separate Kitchen | Server Room | Study / Office | Shutters (manual) | Unfurnished |