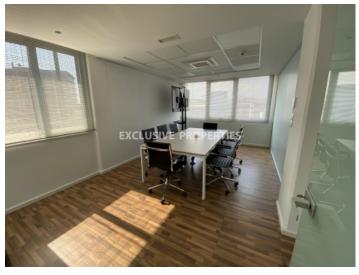

## Office in Ayia Zoni LIM02646

Ayia Zoni, Limassol, Cyprus

Spacious renovated top-floor office with sea and city views located close to Pentadromos, in Ayia Zoni area. The internal area is 420 sq. m and it was fully renovated in 2018-2019. It consists of 2 open-plan spaces, 2 separate server rooms, 2 kitchenettes, a reception area, a meeting room, separate offices, a dining area and 4 WC (2 x 2). The office is available without furniture and has a central VRV air condition system, fresh air supply system, raised floor, structured wiring (Cat 6A), one main entrance to the office with high-security door, security system, fire alarm and double-glazed windows. There are 5 parking places on the underground floor. Available with Title Deed.

## **Office-Shop Details**

Bathrooms: 4 | Distance to Sea: < 2km | Covered Area (sq.m): 420 sq. m | V.A.T: Not Included |

Common Expenses: Not included | Energy Efficiency: Category N/A

Server Room | Mountain View | Sea View | Under Ground Parking | Fully Fitted Kitchen | Shutters (manual)

#### General

```
V.A.T: Not Included | Common Expenses: Not included |

Condition: Renovated | Delivery Status: Completed |

Bathrooms: 4 | Floors: 5 | Covered Area (sq.m): 420 sq. m

| Distance to Sea: < 2km | Title Deeds: Yes |