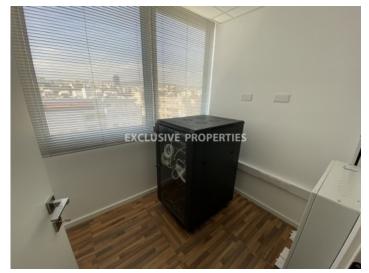

## Office in Ayia Zoni LIM02646

Ayia Zoni, Limassol, Cyprus

Spacious renovated top-floor office with sea and city views located close to Pentadromos, in Ayia Zoni area. The internal area is 420 sq. m and it was fully renovated in 2018-2019. It consists of 2 open-plan spaces, 2 separate server rooms, 2 kitchenettes, a reception area, a meeting room, separate offices, a dining area and 4 WC (2 x 2). The office is available without furniture and has a central VRV air condition system, fresh air supply system, raised floor, structured wiring (Cat 6A), one main entrance to the office with high-security door, security system, fire alarm and double-glazed windows. There are 5 parking places on the underground floor. Available with Title Deed.

#### **Interior**

```
Alarm System | Double Glazed Windows | Entrance Hall | Elevator | Fire Alarm | Fully Fitted Kitchen | Guest Wc |

Security System | Separate Kitchen | Server Room | Study / Office | Shutters (manual) | Unfurnished |