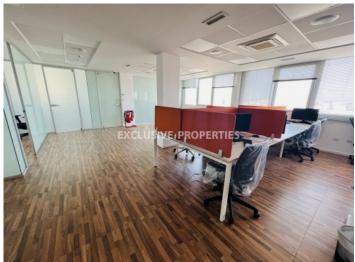

## Office in Ayia Zoni LIM02646

Ayia Zoni, Limassol, Cyprus

Spacious renovated top-floor office with sea and city views located close to Pentadromos, in Ayia Zoni area. The internal area is 420 sq. m and it was fully renovated in 2018-2019. It consists of 2 open-plan spaces, 2 separate server rooms, 2 kitchenettes, a reception area, a meeting room, separate offices, a dining area and 4 WC (2 x 2). The office is available without furniture and has a central VRV air condition system, fresh air supply system, raised floor, structured wiring (Cat 6A), one main entrance to the office with high-security door, security system, fire alarm and double-glazed windows. There are 5 parking places on the underground floor. Available with Title Deed.

## **Office-Shop Details**

Bathrooms: 4 | Distance to Sea: < 2km | Covered Area (sq.m): 420 sq. m | V.A.T: Not Included |

Common Expenses: Not included | Energy Efficiency: Category N/A

Server Room | Mountain View | Sea View | Under Ground Parking | Fully Fitted Kitchen | Shutters (manual)