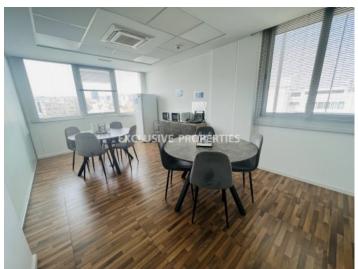

## Office in Ayia Zoni LIM02646

Ayia Zoni, Limassol, Cyprus

Spacious renovated top-floor office with sea and city views located close to Pentadromos, in Ayia Zoni area. The internal area is 420 sq. m and it was fully renovated in 2018-2019. It consists of 2 open-plan spaces, 2 separate server rooms, 2 kitchenettes, a reception area, a meeting room, separate offices, a dining area and 4 WC (2 x 2). The office is available without furniture and has a central VRV air condition system, fresh air supply system, raised floor, structured wiring (Cat 6A), one main entrance to the office with high-security door, security system, fire alarm and double-glazed windows. There are 5 parking places on the underground floor. Available with Title Deed.

## **Office-Shop Details**

Bathrooms: 4 | Distance to Sea: < 2km | Covered Area (sq.m): 420 sq. m | V.A.T: Not Included |

Common Expenses: Not included | Energy Efficiency: Category N/A

Server Room | Mountain View | Sea View | Under Ground Parking | Fully Fitted Kitchen | Shutters (manual)