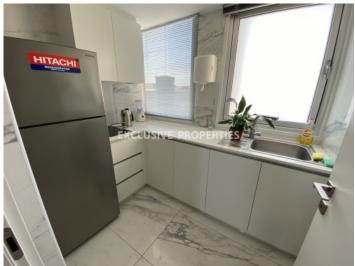

## Office in Ayia Zoni LIM02646

Ayia Zoni, Limassol, Cyprus

Spacious renovated top-floor office with sea and city views located close to Pentadromos, in Ayia Zoni area. The internal area is 420 sq. m and it was fully renovated in 2018-2019. It consists of 2 open-plan spaces, 2 separate server rooms, 2 kitchenettes, a reception area, a meeting room, separate offices, a dining area and 4 WC (2 x 2). The office is available without furniture and has a central VRV air condition system, fresh air supply system, raised floor, structured wiring (Cat 6A), one main entrance to the office with high-security door, security system, fire alarm and double-glazed windows. There are 5 parking places on the underground floor. Available with Title Deed.

## **Office-Shop Details**

Bathrooms: 4 | Distance to Sea: < 2km | Covered Area (sq.m): 420 sq. m | V.A.T: Not Included |

Common Expenses: Not included | Energy Efficiency: Category N/A

Server Room | Mountain View | Sea View | Under Ground Parking | Fully Fitted Kitchen | Shutters (manual)

#### **Interior**

```
Alarm System | Double Glazed Windows | Entrance Hall | Elevator | Fire Alarm | Fully Fitted Kitchen | Guest Wc |

Security System | Separate Kitchen | Server Room | Study / Office | Shutters (manual) | Unfurnished |