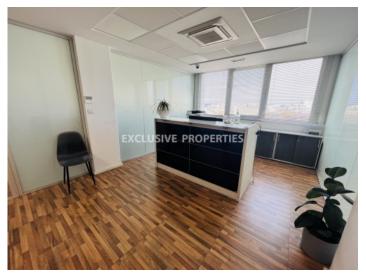

## Office in Ayia Zoni LIM02646

Ayia Zoni, Limassol, Cyprus

Spacious renovated top-floor office with sea and city views located close to Pentadromos, in Ayia Zoni area. The internal area is 420 sq. m and it was fully renovated in 2018-2019. It consists of 2 open-plan spaces, 2 separate server rooms, 2 kitchenettes, a reception area, a meeting room, separate offices, a dining area and 4 WC (2 x 2). The office is available without furniture and has a central VRV air condition system, fresh air supply system, raised floor, structured wiring (Cat 6A), one main entrance to the office with high-security door, security system, fire alarm and double-glazed windows. There are 5 parking places on the underground floor. Available with Title Deed.

## **Office-Shop Details**

Bathrooms: 4 | Distance to Sea: < 2km | Covered Area (sq.m): 420 sq. m | V.A.T: Not Included |

Common Expenses: Not included | Energy Efficiency: Category N/A

Server Room | Mountain View | Sea View | Under Ground Parking | Fully Fitted Kitchen | Shutters (manual)