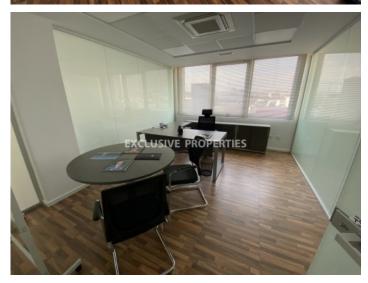

## Office in Ayia Zoni LIM02646

Ayia Zoni, Limassol, Cyprus

Spacious renovated top-floor office with sea and city views located close to Pentadromos, in Ayia Zoni area. The internal area is 420 sq. m and it was fully renovated in 2018-2019. It consists of 2 open-plan spaces, 2 separate server rooms, 2 kitchenettes, a reception area, a meeting room, separate offices, a dining area and 4 WC (2 x 2). The office is available without furniture and has a central VRV air condition system, fresh air supply system, raised floor, structured wiring (Cat 6A), one main entrance to the office with high-security door, security system, fire alarm and double-glazed windows. There are 5 parking places on the underground floor. Available with Title Deed.

## **Office-Shop Details**

Bathrooms: 4 | Distance to Sea: < 2km | Covered Area (sq.m): 420 sq. m | V.A.T: Not Included |

Common Expenses: Not included | Energy Efficiency: Category N/A

Server Room | Mountain View | Sea View | Under Ground Parking | Fully Fitted Kitchen | Shutters (manual)

#### General

```
V.A.T: Not Included | Common Expenses: Not included |

Condition: Renovated | Delivery Status: Completed |

Bathrooms: 4 | Floors: 5 | Covered Area (sq.m): 420 sq. m

| Distance to Sea: < 2km | Title Deeds: Yes |

#### **Interior**

```
Alarm System | Double Glazed Windows | Entrance Hall | Elevator | Fire Alarm | Fully Fitted Kitchen | Guest Wc |

Security System | Separate Kitchen | Server Room | Study / Office | Shutters (manual) | Unfurnished |