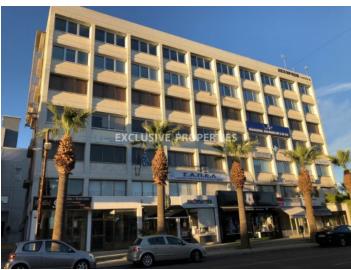

## Office in Ayia Zoni LIM02646

Ayia Zoni, Limassol, Cyprus

Spacious renovated top-floor office with sea and city views located close to Pentadromos, in Ayia Zoni area. The internal area is 420 sq. m and it was fully renovated in 2018-2019. It consists of 2 open-plan spaces, 2 separate server rooms, 2 kitchenettes, a reception area, a meeting room, separate offices, a dining area and 4 WC (2 x 2). The office is available without furniture and has a central VRV air condition system, fresh air supply system, raised floor, structured wiring (Cat 6A), one main entrance to the office with high-security door, security system, fire alarm and double-glazed windows. There are 5 parking places on the underground floor. Available with Title Deed.