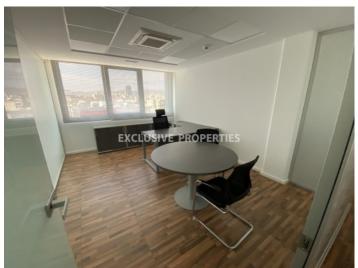

## Office in Ayia Zoni LIM02646

Ayia Zoni, Limassol, Cyprus

Spacious renovated top-floor office with sea and city views located close to Pentadromos, in Ayia Zoni area. The internal area is 420 sq. m and it was fully renovated in 2018-2019. It consists of 2 open-plan spaces, 2 separate server rooms, 2 kitchenettes, a reception area, a meeting room, separate offices, a dining area and 4 WC (2 x 2). The office is available without furniture and has a central VRV air condition system, fresh air supply system, raised floor, structured wiring (Cat 6A), one main entrance to the office with high-security door, security system, fire alarm and double-glazed windows. There are 5 parking places on the underground floor. Available with Title Deed.

## **Office-Shop Details**

Bathrooms: 4 | Distance to Sea: < 2km | Covered Area (sq.m): 420 sq. m | V.A.T: Not Included |

Common Expenses: Not included | Energy Efficiency: Category N/A

Server Room | Mountain View | Sea View | Under Ground Parking | Fully Fitted Kitchen | Shutters (manual)