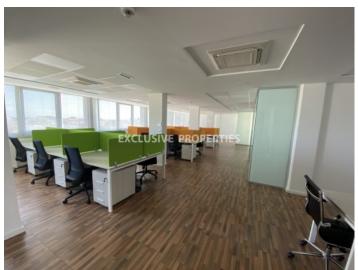

## Office in Ayia Zoni LIM02646

Ayia Zoni, Limassol, Cyprus

Spacious renovated top-floor office with sea and city views located close to Pentadromos, in Ayia Zoni area. The internal area is 420 sq. m and it was fully renovated in 2018-2019. It consists of 2 open-plan spaces, 2 separate server rooms, 2 kitchenettes, a reception area, a meeting room, separate offices, a dining area and 4 WC (2 x 2). The office is available without furniture and has a central VRV air condition system, fresh air supply system, raised floor, structured wiring (Cat 6A), one main entrance to the office with high-security door, security system, fire alarm and double-glazed windows. There are 5 parking places on the underground floor. Available with Title Deed.

## **Office-Shop Details**

Bathrooms: 4 | Distance to Sea: < 2km | Covered Area (sq.m): 420 sq. m | V.A.T: Not Included |

Common Expenses: Not included | Energy Efficiency: Category N/A

Server Room | Mountain View | Sea View | Under Ground Parking | Fully Fitted Kitchen | Shutters (manual)