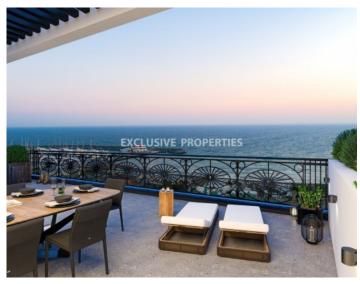

## Apartment in Pareklissia (close to the beach) LIMO5428

Pareklissia, Limassol, Cyprus

A three-bedroom apartment, located at the beachfront of Pareklissia, walking distance to all amenities and private access to the beach. The apartment has an open plan kitchen connected with dining and living areas, a guest toilet, two bedrooms (one bedroom has an en suite shower and the other bedroom has an ensuite bathroom) and on the ground floor of the building, there is a staff room with en suite shower.

## **Apartment Details**

Bedrooms: 3 | Bathrooms: 1 | Distance to Sea: < 0.5km | Covered Area (sq.m): 108 |

Covered Veranda (sq.m): 29 | V.A.T: Not Included | Energy Efficiency: Category B

Garden | Uncovered Parking | Sea View

#### **Views**

Sea View | Pool View