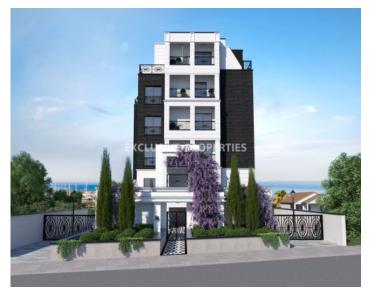

## Apartment in Pareklissia (close to the beach) LIMO5428

Pareklissia, Limassol, Cyprus

A three-bedroom apartment, located at the beachfront of Pareklissia, walking distance to all amenities and private access to the beach. The apartment has an open plan kitchen connected with dining and living areas, a guest toilet, two bedrooms (one bedroom has an en suite shower and the other bedroom has an ensuite bathroom) and on the ground floor of the building, there is a staff room with en suite shower.