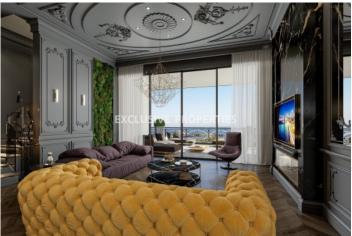

## Apartment in Pareklissia (close to the beach) LIMO5428

Pareklissia, Limassol, Cyprus

A three-bedroom apartment, located at the beachfront of Pareklissia, walking distance to all amenities and private access to the beach. The apartment has an open plan kitchen connected with dining and living areas, a guest toilet, two bedrooms (one bedroom has an en suite shower and the other bedroom has an ensuite bathroom) and on the ground floor of the building, there is a staff room with en suite shower.