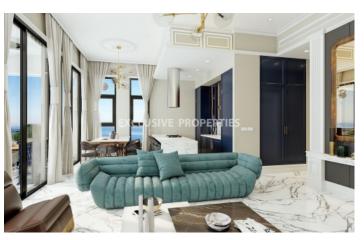

## Apartment in Pareklissia (close to the beach) LIMO5428

Pareklissia, Limassol, Cyprus

A three-bedroom apartment, located at the beachfront of Pareklissia, walking distance to all amenities and private access to the beach. The apartment has an open plan kitchen connected with dining and living areas, a guest toilet, two bedrooms (one bedroom has an en suite shower and the other bedroom has an ensuite bathroom) and on the ground floor of the building, there is a staff room with en suite shower.