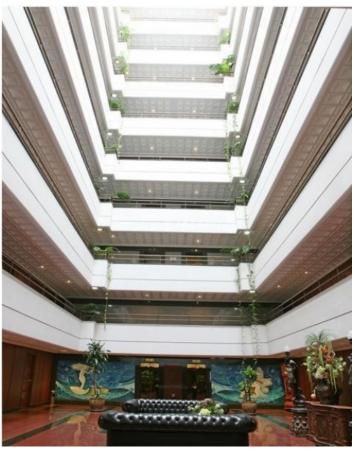

# Offices In Molos LIM01077

Molos, Limassol, Cyprus

For rent luxury offices in Molos area, opposite the seafront, in walking distance from many amenities like bank, restaurants, shops and etc. Covered area is 416 sq.m. There are such facilities like main reception area of the building, sorting and delivering of daily mail service, four high speed elevators between the seven floors accessed initially for additional security via main entrance and reception area, guests waiting rooms, up to 650 phone lines, maintenances services, daily cleaning of communal areas, parking services (up to 300 secured and covered parking spaces). Each office has there is VRV air conditioning system, fire alarm, window blinds, double glazed windows, 24 hours access to office, security alarm, kitchen area and 4 parking spaces.