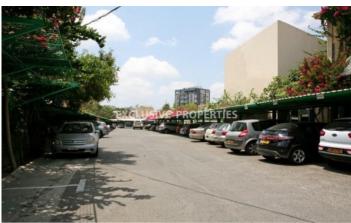

# Offices In Molos LIM01077

Molos, Limassol, Cyprus

For rent luxury offices in Molos area, opposite the seafront, in walking distance from many amenities like bank, restaurants, shops and etc. Covered area is 416 sq.m. There are such facilities like main reception area of the building, sorting and delivering of daily mail service, four high speed elevators between the seven floors accessed initially for additional security via main entrance and reception area, guests waiting rooms, up to 650 phone lines, maintenances services, daily cleaning of communal areas, parking services (up to 300 secured and covered parking spaces). Each office has there is VRV air conditioning system, fire alarm, window blinds, double glazed windows, 24 hours access to office, security alarm, kitchen area and 4 parking spaces.

## **Exterior**

Covered Parking