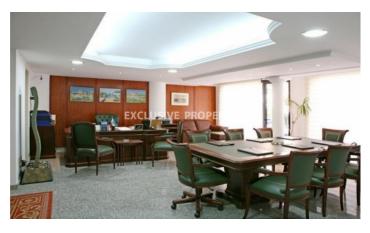

# Offices In Molos LIM01077

Molos, Limassol, Cyprus

For rent luxury offices in Molos area, opposite the seafront, in walking distance from many amenities like bank, restaurants, shops and etc. Covered area is 416 sq.m. There are such facilities like main reception area of the building, sorting and delivering of daily mail service, four high speed elevators between the seven floors accessed initially for additional security via main entrance and reception area, guests waiting rooms, up to 650 phone lines, maintenances services, daily cleaning of communal areas, parking services (up to 300 secured and covered parking spaces). Each office has there is VRV air conditioning system, fire alarm, window blinds, double glazed windows, 24 hours access to office, security alarm, kitchen area and 4 parking spaces.

## Interior

Alarm System | Double Glazed Windows | Elevator | Security System | Separate Kitchen | VRV Air Condition System