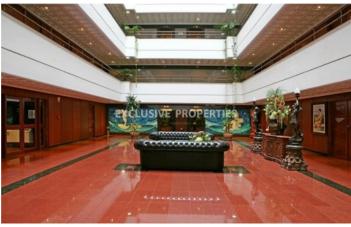

# Offices In Molos LIM01077

Molos, Limassol, Cyprus

For rent luxury offices in Molos area, opposite the seafront, in walking distance from many amenities like bank, restaurants, shops and etc. Covered area is 416 sq.m. There are such facilities like main reception area of the building, sorting and delivering of daily mail service, four high speed elevators between the seven floors accessed initially for additional security via main entrance and reception area, guests waiting rooms, up to 650 phone lines, maintenances services, daily cleaning of communal areas, parking services (up to 300 secured and covered parking spaces). Each office has there is VRV air conditioning system, fire alarm, window blinds, double glazed windows, 24 hours access to office, security alarm, kitchen area and 4 parking spaces.