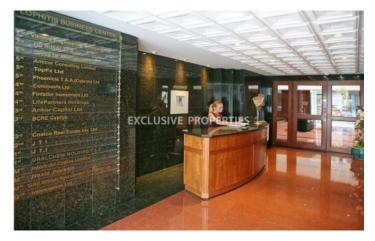

# Offices In Molos LIM01077

Molos, Limassol, Cyprus

For rent luxury offices in Molos area, opposite the seafront, in walking distance from many amenities like bank, restaurants, shops and etc. Covered area is 416 sq.m. There are such facilities like main reception area of the building, sorting and delivering of daily mail service, four high speed elevators between the seven floors accessed initially for additional security via main entrance and reception area, guests waiting rooms, up to 650 phone lines, maintenances services, daily cleaning of communal areas, parking services (up to 300 secured and covered parking spaces). Each office has there is VRV air conditioning system, fire alarm, window blinds, double glazed windows, 24 hours access to office, security alarm, kitchen area and 4 parking spaces.