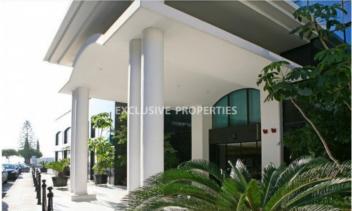

# Offices In Molos LIM01077

Molos, Limassol, Cyprus

For rent luxury offices in Molos area, opposite the seafront, in walking distance from many amenities like bank, restaurants, shops and etc. Covered area is 416 sq.m. There are such facilities like main reception area of the building, sorting and delivering of daily mail service, four high speed elevators between the seven floors accessed initially for additional security via main entrance and reception area, guests waiting rooms, up to 650 phone lines, maintenances services, daily cleaning of communal areas, parking services (up to 300 secured and covered parking spaces). Each office has there is VRV air conditioning system, fire alarm, window blinds, double glazed windows, 24 hours access to office, security alarm, kitchen area and 4 parking spaces.