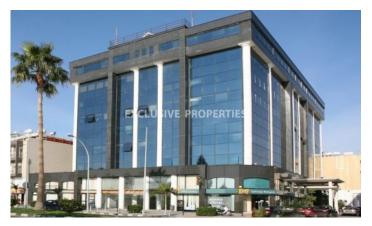

# Offices In Molos LIM01077

Molos, Limassol, Cyprus

For rent luxury offices in Molos area, opposite the seafront, in walking distance from many amenities like bank, restaurants, shops and etc. Covered area is 416 sq.m. There are such facilities like main reception area of the building, sorting and delivering of daily mail service, four high speed elevators between the seven floors accessed initially for additional security via main entrance and reception area, guests waiting rooms, up to 650 phone lines, maintenances services, daily cleaning of communal areas, parking services (up to 300 secured and covered parking spaces). Each office has there is VRV air conditioning system, fire alarm, window blinds, double glazed windows, 24 hours access to office, security alarm, kitchen area and 4 parking spaces.