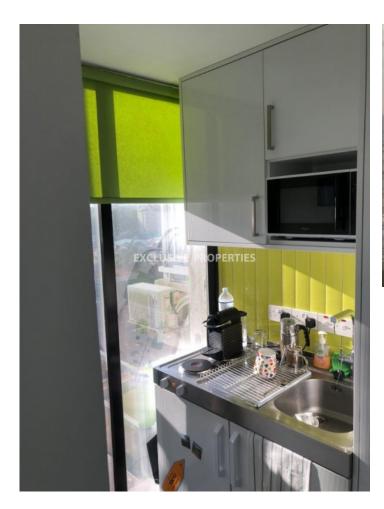

# Office in Enaerios LIMO5644

Enaerios, Limassol, Cyprus

Renovated seafront office space with nice views located in a business center in Enaerios, walking distance to all kind of amenities. The total area - 120 sq. m and it consists of open-plan space, partitioned conference room, kitchen and 2 WC (including shower). The office is available semi-furnished, with air conditions, laminate floor, double glazed windows with blinds, security cameras, telephone lines provision and 1 uncovered parking.

#### **Interior**

Air Condition | Camera | Double Glazed Windows | Elevator | Laminate Floor | Separate Kitchen | Semi Furnished