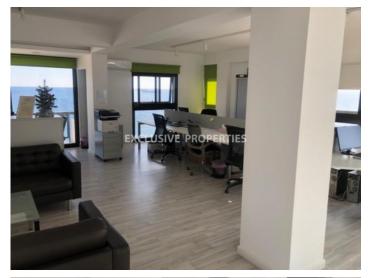

# Office in Enaerios LIMO5644

Enaerios, Limassol, Cyprus

Renovated seafront office space with nice views located in a business center in Enaerios, walking distance to all kind of amenities. The total area - 120 sq. m and it consists of open-plan space, partitioned conference room, kitchen and 2 WC (including shower). The office is available semi-furnished, with air conditions, laminate floor, double glazed windows with blinds, security cameras, telephone lines provision and 1 uncovered parking.

# **Office-Shop Details**

Bathrooms: 2 | Distance to Sea: < 0.5km | Covered Area (sq.m): 120 sq. m | Common Expenses: Not included

Air Condition | Uncovered Parking | First Line Sea View

#### General

```
Common Expenses: Not included | Condition: Renovated |

Delivery Status: Completed | Bathrooms: 2 | Floors: 5 |

Covered Area (sq.m): 120 sq. m | Distance to Sea: < 0.5km |

Title Deeds: Yes
```