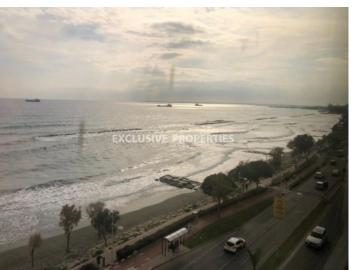

# Office in Enaerios LIMO5644

Enaerios, Limassol, Cyprus

Renovated seafront office space with nice views located in a business center in Enaerios, walking distance to all kind of amenities. The total area - 120 sq. m and it consists of open-plan space, partitioned conference room, kitchen and 2 WC (including shower). The office is available semi-furnished, with air conditions, laminate floor, double glazed windows with blinds, security cameras, telephone lines provision and 1 uncovered parking.

# **Office-Shop Details**

Bathrooms: 2 | Distance to Sea: < 0.5km | Covered Area (sq.m): 120 sq. m | Common Expenses: Not included

Air Condition | Uncovered Parking | First Line Sea View

### Views

First Line Sea View | Road Access | South Site Directions