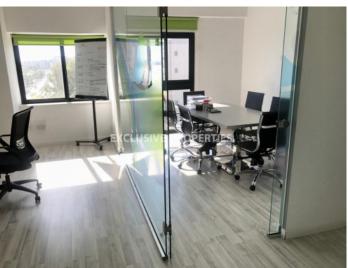

# Office in Enaerios LIMO5644

Enaerios, Limassol, Cyprus

Renovated seafront office space with nice views located in a business center in Enaerios, walking distance to all kind of amenities. The total area - 120 sq. m and it consists of open-plan space, partitioned conference room, kitchen and 2 WC (including shower). The office is available semi-furnished, with air conditions, laminate floor, double glazed windows with blinds, security cameras, telephone lines provision and 1 uncovered parking.