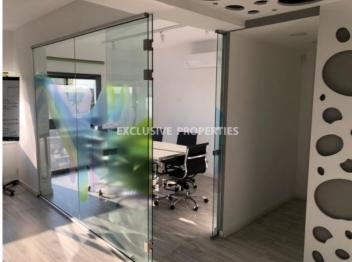

# Office in Enaerios LIMO5644

Enaerios, Limassol, Cyprus

Renovated seafront office space with nice views located in a business center in Enaerios, walking distance to all kind of amenities. The total area - 120 sq. m and it consists of open-plan space, partitioned conference room, kitchen and 2 WC (including shower). The office is available semi-furnished, with air conditions, laminate floor, double glazed windows with blinds, security cameras, telephone lines provision and 1 uncovered parking.