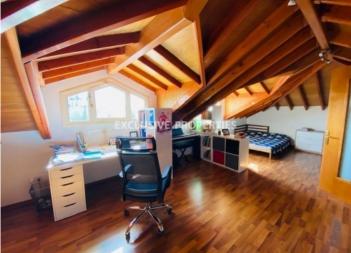

# House-Villa in Ayios Tychonas LIM05456

Ayios Tychonas, Limassol, Cyprus

Four bedroom house with a sea view located on the hill in a quiet area of Ayios Tychonas. Covered area 304 sq. m + uncovered verandas 40 sq. m and the plot is 850 sq. m. The house consists of 3 levels: on the ground floor there is a separate kitchen connected with a dining area, spacious living room, guest WC and storage room. On the first floor there are four bedrooms (master bedroom en-suite with bathroom), family bathroom for the other 3 bedrooms and 2 balconies with nice views. On the top floor there is a loft with an office which can be used as a bedroom/playroom, etc. The house is partly furnished, with appliances, central heating, double glazed windows with mosquito nets, laminate floor in bedrooms, solar panels for hot water and water pressure system. Outside of the house there is private swimming pool with a nice sea view, mature garden, electric gates with remote control, covered and uncovered parking.

### Interior

 Attic | Air Condition | Balcony | Central Heating | Double Glazed Windows | Entrance Hall | Electric Gates |

 Fully Fitted Kitchen | Guest Wc | Laminate Floor | Mosquito Nets | Play Room | Separate Kitchen | Study / Office |