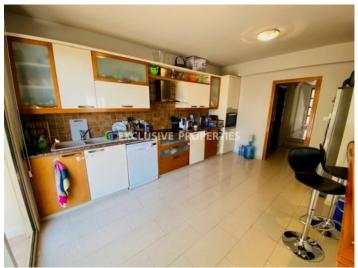

# House-Villa in Ayios Tychonas LIM05456

Ayios Tychonas, Limassol, Cyprus

Four bedroom house with a sea view located on the hill in a quiet area of Ayios Tychonas. Covered area 304 sq. m + uncovered verandas 40 sq. m and the plot is 850 sq. m. The house consists of 3 levels: on the ground floor there is a separate kitchen connected with a dining area, spacious living room, guest WC and storage room. On the first floor there are four bedrooms (master bedroom en-suite with bathroom), family bathroom for the other 3 bedrooms and 2 balconies with nice views. On the top floor there is a loft with an office which can be used as a bedroom/playroom, etc. The house is partly furnished, with appliances, central heating, double glazed windows with mosquito nets, laminate floor in bedrooms, solar panels for hot water and water pressure system. Outside of the house there is private swimming pool with a nice sea view, mature garden, electric gates with remote control, covered and uncovered parking.

### Interior

 Attic | Air Condition | Balcony | Central Heating | Double Glazed Windows | Entrance Hall | Electric Gates |

 Fully Fitted Kitchen | Guest Wc | Laminate Floor | Mosquito Nets | Play Room | Separate Kitchen | Study / Office |