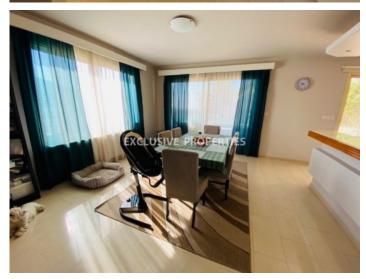

# House-Villa in Ayios Tychonas LIM05456

Ayios Tychonas, Limassol, Cyprus

Four bedroom house with a sea view located on the hill in a quiet area of Ayios Tychonas. Covered area 304 sq. m + uncovered verandas 40 sq. m and the plot is 850 sq. m. The house consists of 3 levels: on the ground floor there is a separate kitchen connected with a dining area, spacious living room, guest WC and storage room. On the first floor there are four bedrooms (master bedroom en-suite with bathroom), family bathroom for the other 3 bedrooms and 2 balconies with nice views. On the top floor there is a loft with an office which can be used as a bedroom/playroom, etc. The house is partly furnished, with appliances, central heating, double glazed windows with mosquito nets, laminate floor in bedrooms, solar panels for hot water and water pressure system. Outside of the house there is private swimming pool with a nice sea view, mature garden, electric gates with remote control, covered and uncovered parking.