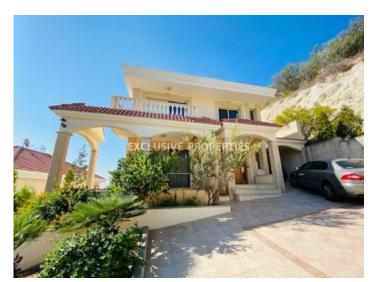

# House-Villa in Ayios Tychonas LIM05456

Ayios Tychonas, Limassol, Cyprus

Four bedroom house with a sea view located on the hill in a quiet area of Ayios Tychonas. Covered area 304 sq. m + uncovered verandas 40 sq. m and the plot is 850 sq. m. The house consists of 3 levels: on the ground floor there is a separate kitchen connected with a dining area, spacious living room, guest WC and storage room. On the first floor there are four bedrooms (master bedroom en-suite with bathroom), family bathroom for the other 3 bedrooms and 2 balconies with nice views. On the top floor there is a loft with an office which can be used as a bedroom/playroom, etc. The house is partly furnished, with appliances, central heating, double glazed windows with mosquito nets, laminate floor in bedrooms, solar panels for hot water and water pressure system. Outside of the house there is private swimming pool with a nice sea view, mature garden, electric gates with remote control, covered and uncovered parking.

### Exterior

Courtyard | Detached | Covered Parking | Garden | Gated Entrance | Private Swimming Pool | Uncovered Parking