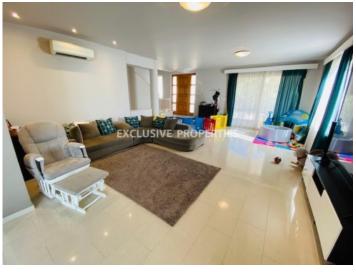

# House-Villa in Ayios Tychonas LIM05456

Ayios Tychonas, Limassol, Cyprus

Four bedroom house with a sea view located on the hill in a quiet area of Ayios Tychonas. Covered area 304 sq. m + uncovered verandas 40 sq. m and the plot is 850 sq. m. The house consists of 3 levels: on the ground floor there is a separate kitchen connected with a dining area, spacious living room, guest WC and storage room. On the first floor there are four bedrooms (master bedroom en-suite with bathroom), family bathroom for the other 3 bedrooms and 2 balconies with nice views. On the top floor there is a loft with an office which can be used as a bedroom/playroom, etc. The house is partly furnished, with appliances, central heating, double glazed windows with mosquito nets, laminate floor in bedrooms, solar panels for hot water and water pressure system. Outside of the house there is private swimming pool with a nice sea view, mature garden, electric gates with remote control, covered and uncovered parking.