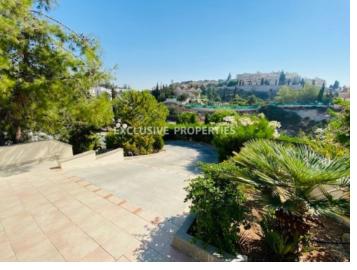

# House-Villa in Ayios Tychonas LIM05456

Ayios Tychonas, Limassol, Cyprus

Four bedroom house with a sea view located on the hill in a quiet area of Ayios Tychonas. Covered area 304 sq. m + uncovered verandas 40 sq. m and the plot is 850 sq. m. The house consists of 3 levels: on the ground floor there is a separate kitchen connected with a dining area, spacious living room, guest WC and storage room. On the first floor there are four bedrooms (master bedroom en-suite with bathroom), family bathroom for the other 3 bedrooms and 2 balconies with nice views. On the top floor there is a loft with an office which can be used as a bedroom/playroom, etc. The house is partly furnished, with appliances, central heating, double glazed windows with mosquito nets, laminate floor in bedrooms, solar panels for hot water and water pressure system. Outside of the house there is private swimming pool with a nice sea view, mature garden, electric gates with remote control, covered and uncovered parking.

### Exterior

Courtyard | Detached | Covered Parking | Garden | Gated Entrance | Private Swimming Pool | Uncovered Parking

### Views

East Site Direction | Road Access | Sea View | Village View