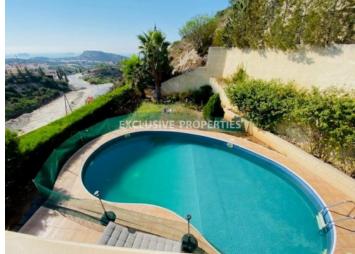

# House-Villa in Ayios Tychonas LIM05456

Ayios Tychonas, Limassol, Cyprus

Four bedroom house with a sea view located on the hill in a quiet area of Ayios Tychonas. Covered area 304 sq. m + uncovered verandas 40 sq. m and the plot is 850 sq. m. The house consists of 3 levels: on the ground floor there is a separate kitchen connected with a dining area, spacious living room, guest WC and storage room. On the first floor there are four bedrooms (master bedroom en-suite with bathroom), family bathroom for the other 3 bedrooms and 2 balconies with nice views. On the top floor there is a loft with an office which can be used as a bedroom/playroom, etc. The house is partly furnished, with appliances, central heating, double glazed windows with mosquito nets, laminate floor in bedrooms, solar panels for hot water and water pressure system. Outside of the house there is private swimming pool with a nice sea view, mature garden, electric gates with remote control, covered and uncovered parking.

# **House-Villa Details**

| Bedrooms: 4   Bathrooms: 3   Covered Area (sq.m): 304   Uncovered Veranda (sq.m): 40                       |
|------------------------------------------------------------------------------------------------------------|
| Total area (sq.m): 344   V.A.T: Not Applied   Plot Area (sq.m): 850                                        |
| Air Condition   Balcony   Fully Fitted Kitchen   Swimming Pool   Covered Parking   Garden   Gated Entrance |
| Private Swimming Pool   Uncovered Parking   Sea View                                                       |

### Exterior

Courtyard | Detached | Covered Parking | Garden | Gated Entrance | Private Swimming Pool | Uncovered Parking

### Views

East Site Direction | Road Access | Sea View | Village View