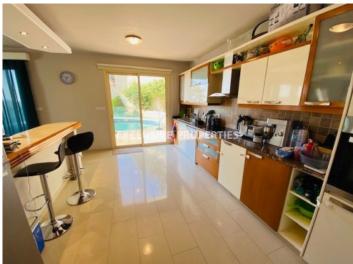

# House-Villa in Ayios Tychonas LIM05456

Ayios Tychonas, Limassol, Cyprus

Four bedroom house with a sea view located on the hill in a quiet area of Ayios Tychonas. Covered area 304 sq. m + uncovered verandas 40 sq. m and the plot is 850 sq. m. The house consists of 3 levels: on the ground floor there is a separate kitchen connected with a dining area, spacious living room, guest WC and storage room. On the first floor there are four bedrooms (master bedroom en-suite with bathroom), family bathroom for the other 3 bedrooms and 2 balconies with nice views. On the top floor there is a loft with an office which can be used as a bedroom/playroom, etc. The house is partly furnished, with appliances, central heating, double glazed windows with mosquito nets, laminate floor in bedrooms, solar panels for hot water and water pressure system. Outside of the house there is private swimming pool with a nice sea view, mature garden, electric gates with remote control, covered and uncovered parking.

### Interior

 Attic | Air Condition | Balcony | Central Heating | Double Glazed Windows | Entrance Hall | Electric Gates |

 Fully Fitted Kitchen | Guest Wc | Laminate Floor | Mosquito Nets | Play Room | Separate Kitchen | Study / Office |