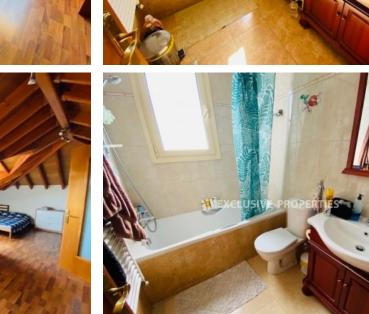

# House-Villa in Ayios Tychonas LIM05456

Ayios Tychonas, Limassol, Cyprus

Four bedroom house with a sea view located on the hill in a quiet area of Ayios Tychonas. Covered area 304 sq. m + uncovered verandas 40 sq. m and the plot is 850 sq. m. The house consists of 3 levels: on the ground floor there is a separate kitchen connected with a dining area, spacious living room, guest WC and storage room. On the first floor there are four bedrooms (master bedroom en-suite with bathroom), family bathroom for the other 3 bedrooms and 2 balconies with nice views. On the top floor there is a loft with an office which can be used as a bedroom/playroom, etc. The house is partly furnished, with appliances, central heating, double glazed windows with mosquito nets, laminate floor in bedrooms, solar panels for hot water and water pressure system. Outside of the house there is private swimming pool with a nice sea view, mature garden, electric gates with remote control, covered and uncovered parking.

### Interior

 Attic | Air Condition | Balcony | Central Heating | Double Glazed Windows | Entrance Hall | Electric Gates |

 Fully Fitted Kitchen | Guest Wc | Laminate Floor | Mosquito Nets | Play Room | Separate Kitchen | Study / Office |