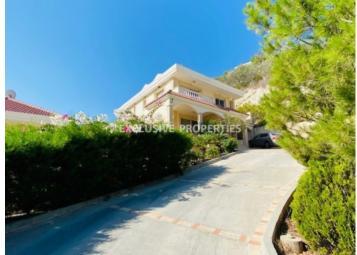

# House-Villa in Ayios Tychonas LIM05456

Ayios Tychonas, Limassol, Cyprus

Four bedroom house with a sea view located on the hill in a quiet area of Ayios Tychonas. Covered area 304 sq. m + uncovered verandas 40 sq. m and the plot is 850 sq. m. The house consists of 3 levels: on the ground floor there is a separate kitchen connected with a dining area, spacious living room, guest WC and storage room. On the first floor there are four bedrooms (master bedroom en-suite with bathroom), family bathroom for the other 3 bedrooms and 2 balconies with nice views. On the top floor there is a loft with an office which can be used as a bedroom/playroom, etc. The house is partly furnished, with appliances, central heating, double glazed windows with mosquito nets, laminate floor in bedrooms, solar panels for hot water and water pressure system. Outside of the house there is private swimming pool with a nice sea view, mature garden, electric gates with remote control, covered and uncovered parking.

### Exterior

Courtyard | Detached | Covered Parking | Garden | Gated Entrance | Private Swimming Pool | Uncovered Parking