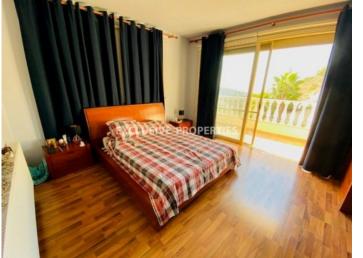

# House-Villa in Ayios Tychonas LIM05456

Ayios Tychonas, Limassol, Cyprus

Four bedroom house with a sea view located on the hill in a quiet area of Ayios Tychonas. Covered area 304 sq. m + uncovered verandas 40 sq. m and the plot is 850 sq. m. The house consists of 3 levels: on the ground floor there is a separate kitchen connected with a dining area, spacious living room, guest WC and storage room. On the first floor there are four bedrooms (master bedroom en-suite with bathroom), family bathroom for the other 3 bedrooms and 2 balconies with nice views. On the top floor there is a loft with an office which can be used as a bedroom/playroom, etc. The house is partly furnished, with appliances, central heating, double glazed windows with mosquito nets, laminate floor in bedrooms, solar panels for hot water and water pressure system. Outside of the house there is private swimming pool with a nice sea view, mature garden, electric gates with remote control, covered and uncovered parking.

### Interior

 Attic | Air Condition | Balcony | Central Heating | Double Glazed Windows | Entrance Hall | Electric Gates |

 Fully Fitted Kitchen | Guest Wc | Laminate Floor | Mosquito Nets | Play Room | Separate Kitchen | Study / Office |