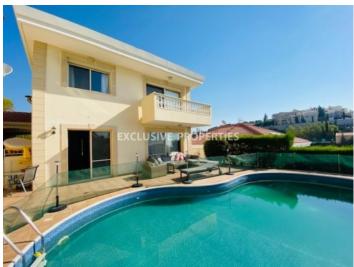

# House-Villa in Ayios Tychonas LIM05456

Ayios Tychonas, Limassol, Cyprus

Four bedroom house with a sea view located on the hill in a quiet area of Ayios Tychonas. Covered area 304 sq. m + uncovered verandas 40 sq. m and the plot is 850 sq. m. The house consists of 3 levels: on the ground floor there is a separate kitchen connected with a dining area, spacious living room, guest WC and storage room. On the first floor there are four bedrooms (master bedroom en-suite with bathroom), family bathroom for the other 3 bedrooms and 2 balconies with nice views. On the top floor there is a loft with an office which can be used as a bedroom/playroom, etc. The house is partly furnished, with appliances, central heating, double glazed windows with mosquito nets, laminate floor in bedrooms, solar panels for hot water and water pressure system. Outside of the house there is private swimming pool with a nice sea view, mature garden, electric gates with remote control, covered and uncovered parking.

### Exterior

Courtyard | Detached | Covered Parking | Garden | Gated Entrance | Private Swimming Pool | Uncovered Parking