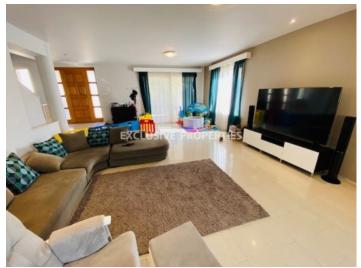

# House-Villa in Ayios Tychonas LIM05456

Ayios Tychonas, Limassol, Cyprus

Four bedroom house with a sea view located on the hill in a quiet area of Ayios Tychonas. Covered area 304 sq. m + uncovered verandas 40 sq. m and the plot is 850 sq. m. The house consists of 3 levels: on the ground floor there is a separate kitchen connected with a dining area, spacious living room, guest WC and storage room. On the first floor there are four bedrooms (master bedroom en-suite with bathroom), family bathroom for the other 3 bedrooms and 2 balconies with nice views. On the top floor there is a loft with an office which can be used as a bedroom/playroom, etc. The house is partly furnished, with appliances, central heating, double glazed windows with mosquito nets, laminate floor in bedrooms, solar panels for hot water and water pressure system. Outside of the house there is private swimming pool with a nice sea view, mature garden, electric gates with remote control, covered and uncovered parking.