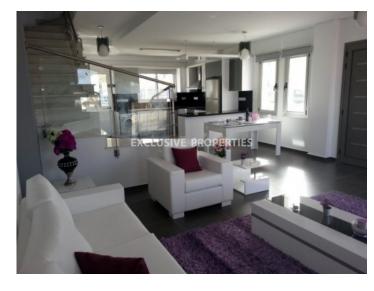

# House - Villa in Paphos PAF00157

Paphos, Cyprus

Modern three-bedroom villas in the gated community located in the peaceful residential area Empa- Chloraka. This exclusive development is just a stroll away from the heart of Paphos, 7 mins drive to the International school and the mall, and 5 min drive to the new Marina. Each villa features an open plan kitchen connected with living room and dining areas, a guest toilet, three bedrooms (en suite master bedroom), a family bathroom, verandas, and a roof garden with beautiful views. The outside area offers a garden, a swimming pool is optional.

# **House-Villa Details**

Bedrooms: 3 | Bathrooms: 3 | Covered Area (sq.m): 160 | Covered Veranda (sq.m): 30 | Total area (sq.m): 190 | V.A.T: Not Included | Plot Area (sq.m): 190 |

Balcony | Covered Parking | Gated Entrance | Private Swimming Pool | Uncovered Parking | Mountain View |

#### **Interior**

```
Balcony | Double Glazed Windows | Guest Wc | Open Plan Kitchen | Roof Garden | Solar Panels For Hot Water | Water Pressure System
```