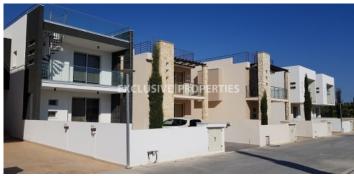

# House - Villa in Paphos PAF00157

Paphos, Cyprus

Modern three-bedroom villas in the gated community located in the peaceful residential area Empa- Chloraka. This exclusive development is just a stroll away from the heart of Paphos, 7 mins drive to the International school and the mall, and 5 min drive to the new Marina. Each villa features an open plan kitchen connected with living room and dining areas, a guest toilet, three bedrooms (en suite master bedroom), a family bathroom, verandas, and a roof garden with beautiful views. The outside area offers a garden, a swimming pool is optional.

# **House-Villa Details**

Bedrooms: 3 | Bathrooms: 3 | Covered Area (sq.m): 160 | Covered Veranda (sq.m): 30 | Total area (sq.m): 190 | V.A.T: Not Included | Plot Area (sq.m): 190 |

Balcony | Covered Parking | Gated Entrance | Private Swimming Pool | Uncovered Parking | Mountain View |