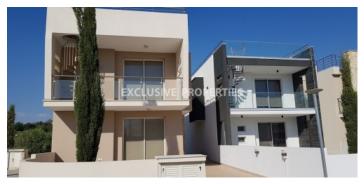

# House - Villa in Paphos PAF00157

Paphos, Cyprus

Modern three-bedroom villas in the gated community located in the peaceful residential area Empa- Chloraka. This exclusive development is just a stroll away from the heart of Paphos, 7 mins drive to the International school and the mall, and 5 min drive to the new Marina. Each villa features an open plan kitchen connected with living room and dining areas, a guest toilet, three bedrooms (en suite master bedroom), a family bathroom, verandas, and a roof garden with beautiful views. The outside area offers a garden, a swimming pool is optional.

# **House-Villa Details**

Bedrooms: 3 | Bathrooms: 3 | Covered Area (sq.m): 160 | Covered Veranda (sq.m): 30 | Total area (sq.m): 190 | V.A.T: Not Included | Plot Area (sq.m): 190 |

Balcony | Covered Parking | Gated Entrance | Private Swimming Pool | Uncovered Parking | Mountain View |