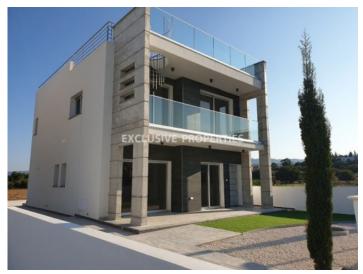

# House - Villa in Paphos PAF00157

Paphos, Cyprus

Modern three-bedroom villas in the gated community located in the peaceful residential area Empa- Chloraka. This exclusive development is just a stroll away from the heart of Paphos, 7 mins drive to the International school and the mall, and 5 min drive to the new Marina. Each villa features an open plan kitchen connected with living room and dining areas, a guest toilet, three bedrooms (en suite master bedroom), a family bathroom, verandas, and a roof garden with beautiful views. The outside area offers a garden, a swimming pool is optional.

# **House-Villa Details**

Bedrooms: 3 | Bathrooms: 3 | Covered Area (sq.m): 160 | Covered Veranda (sq.m): 30 | Total area (sq.m): 190 | V.A.T: Not Included | Plot Area (sq.m): 190 |

Balcony | Covered Parking | Gated Entrance | Private Swimming Pool | Uncovered Parking | Mountain View |