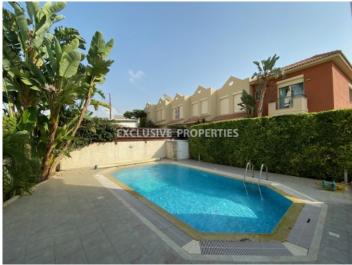

# Maisonette in Germasogeia (close to the beach) LIM00787

Potamos Germasogias, Germasogeia, Limassol, Cyprus

Three bedroom maisonette with private swimming pool located in Potamos Germasogeia, near Apollonia hotel, waking distance to the beach and all amenities. The covered area is 122 sq. m + 9 sq. m covered veranda. It consists of 2 floors: on the ground floor there is separate fully equipped kitchen, living room with dining area and guest toilet. On the first floor there are 3 bedrooms (2 of them en-suite, one with shower and another with bathroom). Outside there is private swimming pool, BBQ and sitting area, uncovered parking. The maisonette is fully furnished, fully equipped, with air condition, double glazed windows, solar panels for hot water, electric units for heating, alarm system, timer for hot water, electric shutters and water pressure system. Available with Title Deeds.

### Exterior

Barbeque | Courtyard | Garden | Private Swimming Pool | Semi Detached | Uncovered Parking

 Solar Panels For Hot Water | Swimming Pool | Shutters (electric) | Water Pressure System