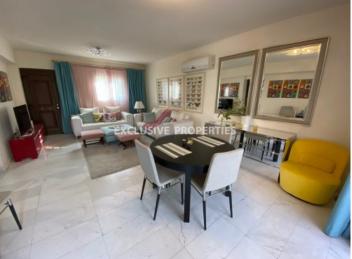

# Maisonette in Germasogeia (close to the beach) LIM00787

Potamos Germasogias, Germasogeia, Limassol, Cyprus

Three bedroom maisonette with private swimming pool located in Potamos Germasogeia, near Apollonia hotel, waking distance to the beach and all amenities. The covered area is 122 sq. m + 9 sq. m covered veranda. It consists of 2 floors: on the ground floor there is separate fully equipped kitchen, living room with dining area and guest toilet. On the first floor there are 3 bedrooms (2 of them en-suite, one with shower and another with bathroom). Outside there is private swimming pool, BBQ and sitting area, uncovered parking. The maisonette is fully furnished, fully equipped, with air condition, double glazed windows, solar panels for hot water, electric units for heating, alarm system, timer for hot water, electric shutters and water pressure system. Available with Title Deeds.

### Interior

 Alarm System | Air Condition | Balcony | Double Glazed Windows | Electrical Heating | Furnished |

 Fully Fitted Kitchen | Guest Wc | Marble Floor | Separate Kitchen | Study / Office | Storage Room |