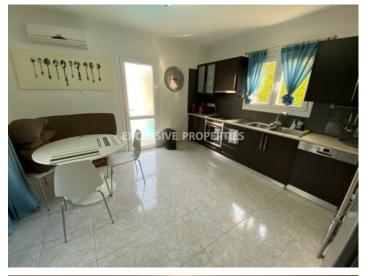

# Maisonette in Germasogeia (close to the beach) LIM00787

Potamos Germasogias, Germasogeia, Limassol, Cyprus

Three bedroom maisonette with private swimming pool located in Potamos Germasogeia, near Apollonia hotel, waking distance to the beach and all amenities. The covered area is 122 sq. m + 9 sq. m covered veranda. It consists of 2 floors: on the ground floor there is separate fully equipped kitchen, living room with dining area and guest toilet. On the first floor there are 3 bedrooms (2 of them en-suite, one with shower and another with bathroom). Outside there is private swimming pool, BBQ and sitting area, uncovered parking. The maisonette is fully furnished, fully equipped, with air condition, double glazed windows, solar panels for hot water, electric units for heating, alarm system, timer for hot water, electric shutters and water pressure system. Available with Title Deeds.

### Interior

 Alarm System | Air Condition | Balcony | Double Glazed Windows | Electrical Heating | Furnished |

 Fully Fitted Kitchen | Guest Wc | Marble Floor | Separate Kitchen | Study / Office | Storage Room |