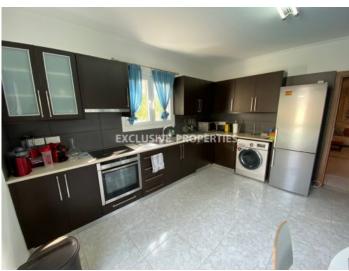

# Maisonette in Germasogeia (close to the beach) LIM00787

Potamos Germasogias, Germasogeia, Limassol, Cyprus

Three bedroom maisonette with private swimming pool located in Potamos Germasogeia, near Apollonia hotel, waking distance to the beach and all amenities. The covered area is 122 sq. m + 9 sq. m covered veranda. It consists of 2 floors: on the ground floor there is separate fully equipped kitchen, living room with dining area and guest toilet. On the first floor there are 3 bedrooms (2 of them en-suite, one with shower and another with bathroom). Outside there is private swimming pool, BBQ and sitting area, uncovered parking. The maisonette is fully furnished, fully equipped, with air condition, double glazed windows, solar panels for hot water, electric units for heating, alarm system, timer for hot water, electric shutters and water pressure system. Available with Title Deeds.

### Interior

 Alarm System | Air Condition | Balcony | Double Glazed Windows | Electrical Heating | Furnished |

 Fully Fitted Kitchen | Guest Wc | Marble Floor | Separate Kitchen | Study / Office | Storage Room |