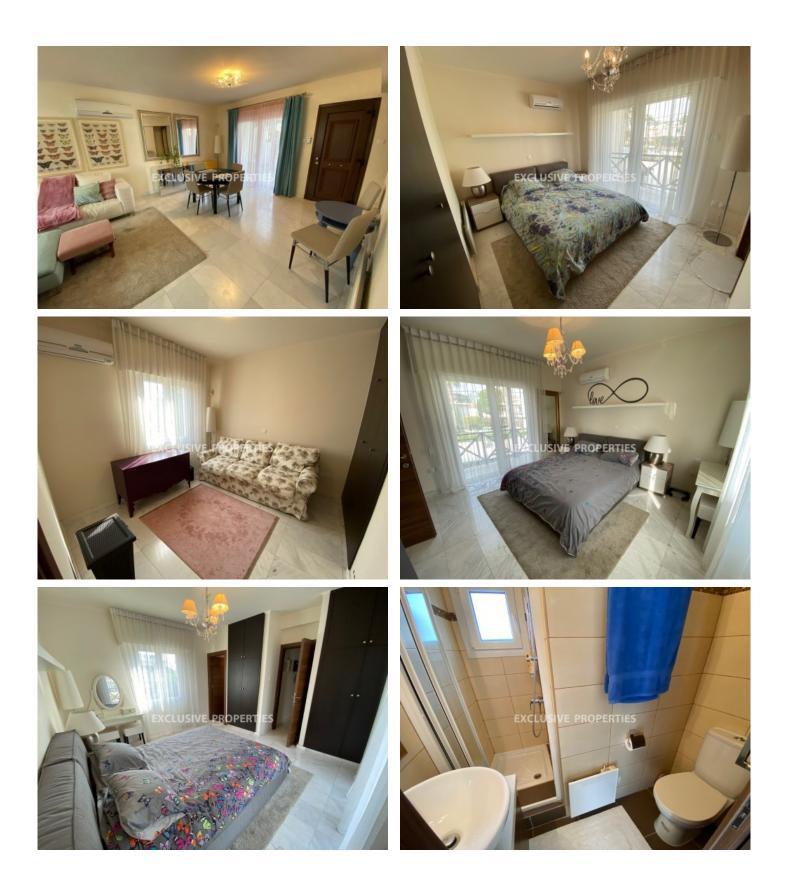

# Maisonette in Germasogeia (close to the beach) LIM00787

Potamos Germasogias, Germasogeia, Limassol, Cyprus

Three bedroom maisonette with private swimming pool located in Potamos Germasogeia, near Apollonia hotel, waking distance to the beach and all amenities. The covered area is 122 sq. m + 9 sq. m covered veranda. It consists of 2 floors: on the ground floor there is separate fully equipped kitchen, living room with dining area and guest toilet. On the first floor there are 3 bedrooms (2 of them en-suite, one with shower and another with bathroom). Outside there is private swimming pool, BBQ and sitting area, uncovered parking. The maisonette is fully furnished, fully equipped, with air condition, double glazed windows, solar panels for hot water, electric units for heating, alarm system, timer for hot water, electric shutters and water pressure system. Available with Title Deeds.

# **Maisonette Details**

 Bedrooms: 3 | Bathrooms: 3 | Distance to Sea: < 0.5km | Covered Area (sq.m): 122 | Covered Veranda (sq.m): 9</td>

 | V.A.T: Not Applied | Plot Area (sq.m): 208 | Energy Efficiency: Category N/A

### General

V.A.T: Not Applied | Condition: Resale | Delivery Status: Completed | Bedrooms: 3 | Bathrooms: 3 | En-Suite Bathrooms: 2 | Plot Area (sq.m): 208 | Covered Area (sq.m): 122 | Covered Veranda (sq.m): 9 | Distance to Sea: < 0.5km | Year Build: 2002 | Title Deeds: Yes | Energy Efficiency: Category N/A

### Interior

 Alarm System | Air Condition | Balcony | Double Glazed Windows | Electrical Heating | Furnished |

 Fully Fitted Kitchen | Guest Wc | Marble Floor | Separate Kitchen | Study / Office | Storage Room |