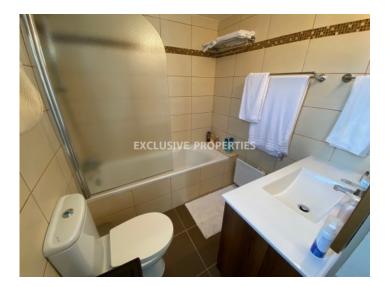

# **Maisonette Details**

 Bedrooms: 3 | Bathrooms: 3 | Distance to Sea: < 0.5km | Covered Area (sq.m): 122 | Covered Veranda (sq.m): 9</td>

 | V.A.T: Not Applied | Plot Area (sq.m): 208 | Energy Efficiency: Category N/A

### General

V.A.T: Not Applied | Condition: Resale | Delivery Status: Completed | Bedrooms: 3 | Bathrooms: 3 | En-Suite Bathrooms: 2 | Plot Area (sq.m): 208 | Covered Area (sq.m): 122 | Covered Veranda (sq.m): 9 | Distance to Sea: < 0.5km | Year Build: 2002 | Title Deeds: Yes | Energy Efficiency: Category N/A