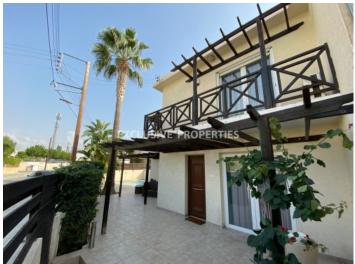

# Maisonette in Germasogeia (close to the beach) LIM00787

Potamos Germasogias, Germasogeia, Limassol, Cyprus

Three bedroom maisonette with private swimming pool located in Potamos Germasogeia, near Apollonia hotel, waking distance to the beach and all amenities. The covered area is 122 sq. m + 9 sq. m covered veranda. It consists of 2 floors: on the ground floor there is separate fully equipped kitchen, living room with dining area and guest toilet. On the first floor there are 3 bedrooms (2 of them en-suite, one with shower and another with bathroom). Outside there is private swimming pool, BBQ and sitting area, uncovered parking. The maisonette is fully furnished, fully equipped, with air condition, double glazed windows, solar panels for hot water, electric units for heating, alarm system, timer for hot water, electric shutters and water pressure system. Available with Title Deeds.

### Interior

 Alarm System | Air Condition | Balcony | Double Glazed Windows | Electrical Heating | Furnished |

 Fully Fitted Kitchen | Guest Wc | Marble Floor | Separate Kitchen | Study / Office | Storage Room |