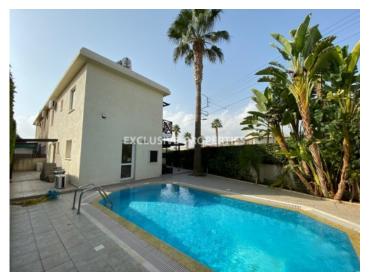

# Maisonette in Germasogeia (close to the beach) LIM00787

Potamos Germasogias, Germasogeia, Limassol, Cyprus

Three bedroom maisonette with private swimming pool located in Potamos Germasogeia, near Apollonia hotel, waking distance to the beach and all amenities. The covered area is 122 sq. m + 9 sq. m covered veranda. It consists of 2 floors: on the ground floor there is separate fully equipped kitchen, living room with dining area and guest toilet. On the first floor there are 3 bedrooms (2 of them en-suite, one with shower and another with bathroom). Outside there is private swimming pool, BBQ and sitting area, uncovered parking. The maisonette is fully furnished, fully equipped, with air condition, double glazed windows, solar panels for hot water, electric units for heating, alarm system, timer for hot water, electric shutters and water pressure system. Available with Title Deeds.

### Exterior

Barbeque | Courtyard | Garden | Private Swimming Pool | Semi Detached | Uncovered Parking

 Solar Panels For Hot Water | Swimming Pool | Shutters (electric) | Water Pressure System