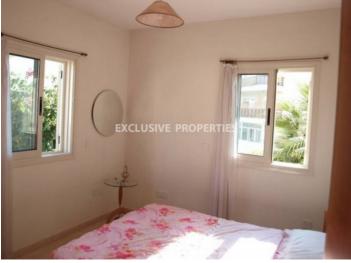

### Apartment in Pyrgos (close to the beach) LIMO1089

Pyrgos, Limassol, Cyprus

Two bedroom ground floor apartment located in a complex near Parklane hotel (ex-Le Meridien), 150 m from the beach and walking distance to amenities. Total covered area is 78 sq. m and it consists of open plan kitchen connected with dining and living area, two bedrooms, family bathroom and covered veranda with access to the private garden. Apartment is fully furnished and equipped, with air condition, solar panels for hot water, double glazed windows, water pressure system and uncovered parking. The complex has garden, common swimming pool, tennis court and guest parking. Available with Title Deed.

### **Apartment Details**

 Bedrooms: 2 | Bathrooms: 1 | Distance to Sea: < 0.5km | Covered Area (sq.m): 78</td>

 Air Condition | Balcony | Fully Fitted Kitchen | Swimming Pool | Garden | Tennis Court | Uncovered Parking