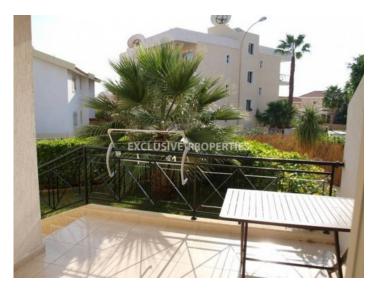

### Apartment in Pyrgos (close to the beach) LIMO1089

Pyrgos, Limassol, Cyprus

Two bedroom ground floor apartment located in a complex near Parklane hotel (ex-Le Meridien), 150 m from the beach and walking distance to amenities. Total covered area is 78 sq. m and it consists of open plan kitchen connected with dining and living area, two bedrooms, family bathroom and covered veranda with access to the private garden. Apartment is fully furnished and equipped, with air condition, solar panels for hot water, double glazed windows, water pressure system and uncovered parking. The complex has garden, common swimming pool, tennis court and guest parking. Available with Title Deed.

### **Apartment Details**

 Bedrooms: 2 | Bathrooms: 1 | Distance to Sea: < 0.5km | Covered Area (sq.m): 78</td>

 Air Condition | Balcony | Fully Fitted Kitchen | Swimming Pool | Garden | Tennis Court | Uncovered Parking