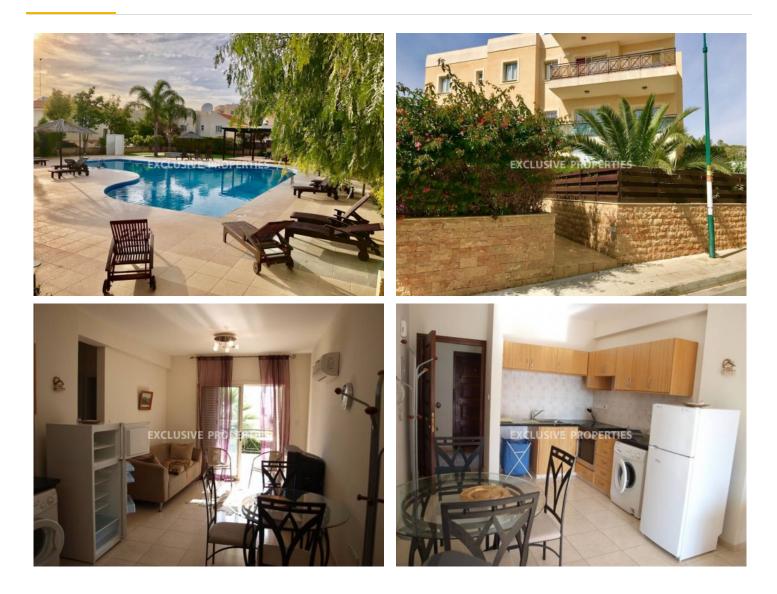

### Apartment in Pyrgos (close to the beach) LIMO1089

Pyrgos, Limassol, Cyprus

Two bedroom ground floor apartment located in a complex near Parklane hotel (ex-Le Meridien), 150 m from the beach and walking distance to amenities. Total covered area is 78 sq. m and it consists of open plan kitchen connected with dining and living area, two bedrooms, family bathroom and covered veranda with access to the private garden. Apartment is fully furnished and equipped, with air condition, solar panels for hot water, double glazed windows, water pressure system and uncovered parking. The complex has garden, common swimming pool, tennis court and guest parking. Available with Title Deed.

### **Apartment Details**

 Bedrooms: 2 | Bathrooms: 1 | Distance to Sea: < 0.5km | Covered Area (sq.m): 78</td>

 Air Condition | Balcony | Fully Fitted Kitchen | Swimming Pool | Garden | Tennis Court | Uncovered Parking