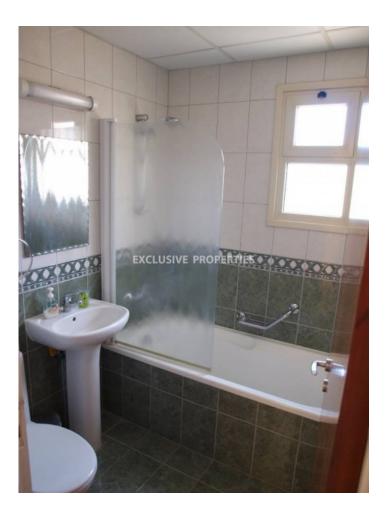

### Apartment in Pyrgos (close to the beach) LIMO1089

Pyrgos, Limassol, Cyprus

Two bedroom ground floor apartment located in a complex near Parklane hotel (ex-Le Meridien), 150 m from the beach and walking distance to amenities. Total covered area is 78 sq. m and it consists of open plan kitchen connected with dining and living area, two bedrooms, family bathroom and covered veranda with access to the private garden. Apartment is fully furnished and equipped, with air condition, solar panels for hot water, double glazed windows, water pressure system and uncovered parking. The complex has garden, common swimming pool, tennis court and guest parking. Available with Title Deed.

### **Apartment Details**

 Bedrooms: 2 | Bathrooms: 1 | Distance to Sea: < 0.5km | Covered Area (sq.m): 78</td>

 Air Condition | Balcony | Fully Fitted Kitchen | Swimming Pool | Garden | Tennis Court | Uncovered Parking