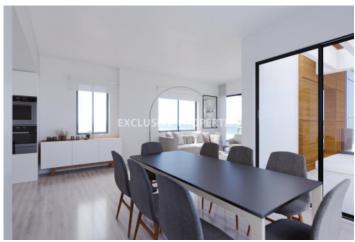

### Apartment in Petrou kai Pavlou LIM06328

Petrou Kai Pavlou, Limassol, Cyprus

Two bedroom duplex apartment located in Petrou kai Pavlou area close to all amenities. The covered area is 80 sq.m and covered veranda 16 sq.m. The apartment consists of an open plan kitchen connected to the living and dining room. On the top floor there is master bedroom, second double room, main bathroom guest wc and outside a spacious veranda. There will be private parking and storage room for each apartment.

# Apartment Details Bedrooms: 2 | Bathrooms: 2 | Covered Area (sq.m): 80 sq.m | Covered Veranda (sq.m): 16 sq.m | Total area (sq.m): 80 sq.m | Energy Efficiency: Category B Covered Parking Price Sale price: 323000€