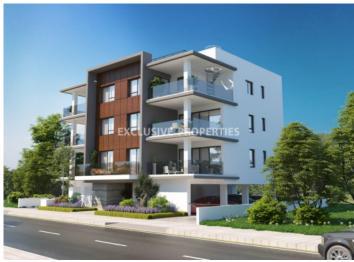

### Apartment in Petrou kai Pavlou LIM06328

Petrou Kai Pavlou, Limassol, Cyprus

Two bedroom duplex apartment located in Petrou kai Pavlou area close to all amenities. The covered area is 80 sq.m and covered veranda 16 sq.m. The apartment consists of an open plan kitchen connected to the living and dining room. On the top floor there is master bedroom, second double room, main bathroom guest wc and outside a spacious veranda. There will be private parking and storage room for each apartment.