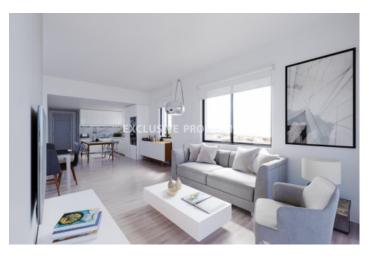

### Apartment in Petrou kai Pavlou LIM06328

Petrou Kai Pavlou, Limassol, Cyprus

Two bedroom duplex apartment located in Petrou kai Pavlou area close to all amenities. The covered area is 80 sq.m and covered veranda 16 sq.m. The apartment consists of an open plan kitchen connected to the living and dining room. On the top floor there is master bedroom, second double room, main bathroom guest wc and outside a spacious veranda. There will be private parking and storage room for each apartment.