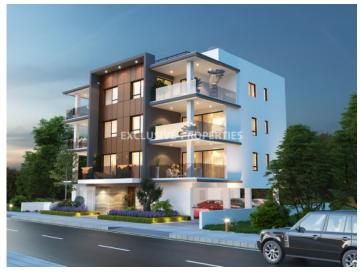

### Apartment in Petrou kai Pavlou LIM06328

Petrou Kai Pavlou, Limassol, Cyprus

Two bedroom duplex apartment located in Petrou kai Pavlou area close to all amenities. The covered area is 80 sq.m and covered veranda 16 sq.m. The apartment consists of an open plan kitchen connected to the living and dining room. On the top floor there is master bedroom, second double room, main bathroom guest wc and outside a spacious veranda. There will be private parking and storage room for each apartment.