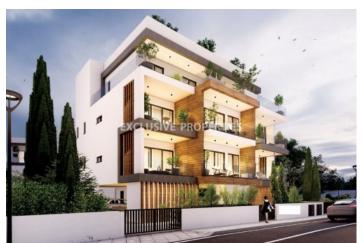

# Apartment in Parekklisia LIM06121

Pareklissia, Limassol, Cyprus

Off-Plan two bedroom apartment in a new project located in Parekklisia area, just 6 minutes away from the beach. The covered area is 83 sq.m and covered veranda 19 sq.m. The apartment consists of an open plan kitchen that is connected with the living room, two bedrooms (master is en-suite), one bathroom and a veranda. There will be provisions for central heating, elevator, solar heating system, 1 covered parking space.

## **Apartment Details**

 Bedrooms: 2
 Bathrooms: 2
 Covered Area (sq.m): 83 sq.m
 Covered Veranda (sq.m): 19 sq.m

 Total area (sq.m): 83 sq.m
 Energy Efficiency: Category A

Covered Parking | Balcony