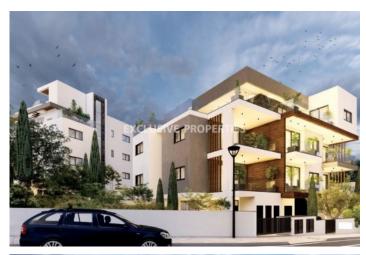

# Apartment in Parekklisia LIM06121

Pareklissia, Limassol, Cyprus

Off-Plan two bedroom apartment in a new project located in Parekklisia area, just 6 minutes away from the beach. The covered area is 83 sq.m and covered veranda 19 sq.m. The apartment consists of an open plan kitchen that is connected with the living room, two bedrooms (master is en-suite), one bathroom and a veranda. There will be provisions for central heating, elevator, solar heating system, 1 covered parking space.

## **Apartment Details**

 Bedrooms: 2
 Bathrooms: 2
 Covered Area (sq.m): 83 sq.m
 Covered Veranda (sq.m): 19 sq.m

 Total area (sq.m): 83 sq.m
 Energy Efficiency: Category A

Covered Parking | Balcony