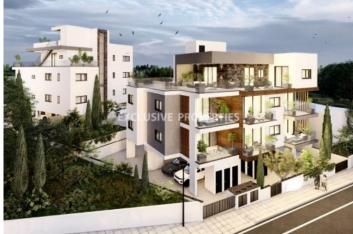

# Apartment in Parekklisia LIM06121

Pareklissia, Limassol, Cyprus

Off-Plan two bedroom apartment in a new project located in Parekklisia area, just 6 minutes away from the beach. The covered area is 83 sq.m and covered veranda 19 sq.m. The apartment consists of an open plan kitchen that is connected with the living room, two bedrooms (master is en-suite), one bathroom and a veranda. There will be provisions for central heating, elevator, solar heating system, 1 covered parking space.

## **Apartment Details**

 Bedrooms: 2
 Bathrooms: 2
 Covered Area (sq.m): 83 sq.m
 Covered Veranda (sq.m): 19 sq.m

 Total area (sq.m): 83 sq.m
 Energy Efficiency: Category A

Covered Parking | Balcony