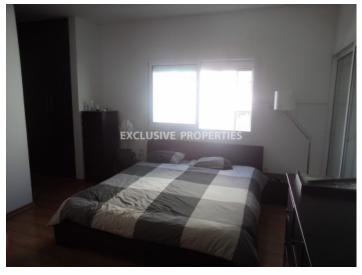

# House-Villa In Germasogeia LIMOOO88

Potamos Germasogias, Germasogeia, Limassol, Cyprus

A nice four bedroom semi-detached house located in Potamos Germasogeia, close to Papas supermarket and walking distance to amenities. The house is 197 sq. m and the plot is 277 sq. m. It consists of 2 floors. On the ground floor there is fully equipped open plan kitchen connected with laundry room and sitting area, also there is living area with a fireplace, dining area and guest toilet. On the first floor there are four bedrooms (master bedroom is en-suite and with walk-in wardrobes) and there is main bathroom. The house has furniture, a/c units, solar panels for hot water, electrical shutters and water pressure system. Outside there is a yard behind the house and parking for 2 cars.