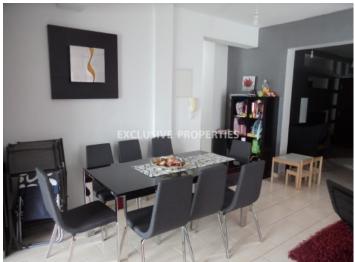

# House-Villa In Germasogeia LIMOOO88

Potamos Germasogias, Germasogeia, Limassol, Cyprus

A nice four bedroom semi-detached house located in Potamos Germasogeia, close to Papas supermarket and walking distance to amenities. The house is 197 sq. m and the plot is 277 sq. m. It consists of 2 floors. On the ground floor there is fully equipped open plan kitchen connected with laundry room and sitting area, also there is living area with a fireplace, dining area and guest toilet. On the first floor there are four bedrooms (master bedroom is en-suite and with walk-in wardrobes) and there is main bathroom. The house has furniture, a/c units, solar panels for hot water, electrical shutters and water pressure system. Outside there is a yard behind the house and parking for 2 cars.