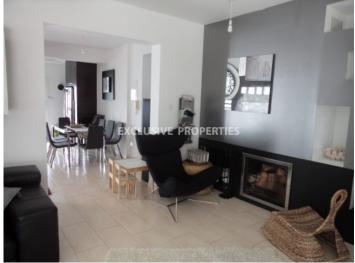

# House-Villa In Germasogeia LIMOOO88

Potamos Germasogias, Germasogeia, Limassol, Cyprus

A nice four bedroom semi-detached house located in Potamos Germasogeia, close to Papas supermarket and walking distance to amenities. The house is 197 sq. m and the plot is 277 sq. m. It consists of 2 floors. On the ground floor there is fully equipped open plan kitchen connected with laundry room and sitting area, also there is living area with a fireplace, dining area and guest toilet. On the first floor there are four bedrooms (master bedroom is en-suite and with walk-in wardrobes) and there is main bathroom. The house has furniture, a/c units, solar panels for hot water, electrical shutters and water pressure system. Outside there is a yard behind the house and parking for 2 cars.

#### **Interior**

```
Air Condition | Fireplace | Furnished | Open Plan Kitchen | Parquet Floor | Shutters (electric) |
Water Pressure System
```