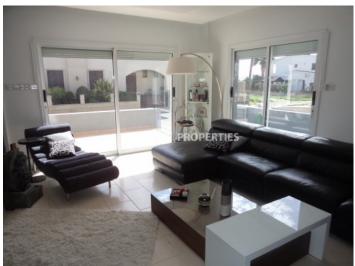

# House-Villa In Germasogeia LIMOOO88

Potamos Germasogias, Germasogeia, Limassol, Cyprus

A nice four bedroom semi-detached house located in Potamos Germasogeia, close to Papas supermarket and walking distance to amenities. The house is 197 sq. m and the plot is 277 sq. m. It consists of 2 floors. On the ground floor there is fully equipped open plan kitchen connected with laundry room and sitting area, also there is living area with a fireplace, dining area and guest toilet. On the first floor there are four bedrooms (master bedroom is en-suite and with walk-in wardrobes) and there is main bathroom. The house has furniture, a/c units, solar panels for hot water, electrical shutters and water pressure system. Outside there is a yard behind the house and parking for 2 cars.

#### **Interior**

```
Air Condition | Fireplace | Furnished | Open Plan Kitchen | Parquet Floor | Shutters (electric) |
Water Pressure System
```