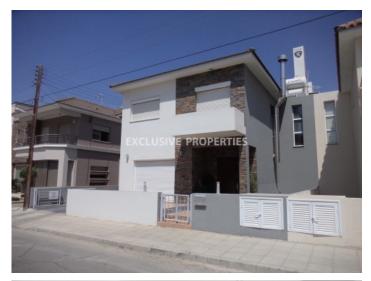

# House-Villa In Germasogeia LIMOOO88

Potamos Germasogias, Germasogeia, Limassol, Cyprus

A nice four bedroom semi-detached house located in Potamos Germasogeia, close to Papas supermarket and walking distance to amenities. The house is 197 sq. m and the plot is 277 sq. m. It consists of 2 floors. On the ground floor there is fully equipped open plan kitchen connected with laundry room and sitting area, also there is living area with a fireplace, dining area and guest toilet. On the first floor there are four bedrooms (master bedroom is en-suite and with walk-in wardrobes) and there is main bathroom. The house has furniture, a/c units, solar panels for hot water, electrical shutters and water pressure system. Outside there is a yard behind the house and parking for 2 cars.