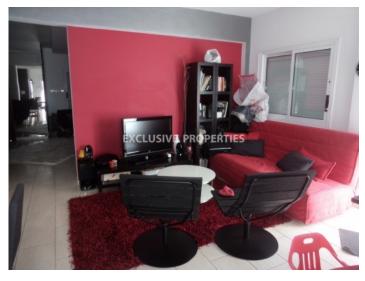

# House-Villa In Germasogeia LIMOOO88

Potamos Germasogias, Germasogeia, Limassol, Cyprus

A nice four bedroom semi-detached house located in Potamos Germasogeia, close to Papas supermarket and walking distance to amenities. The house is 197 sq. m and the plot is 277 sq. m. It consists of 2 floors. On the ground floor there is fully equipped open plan kitchen connected with laundry room and sitting area, also there is living area with a fireplace, dining area and guest toilet. On the first floor there are four bedrooms (master bedroom is en-suite and with walk-in wardrobes) and there is main bathroom. The house has furniture, a/c units, solar panels for hot water, electrical shutters and water pressure system. Outside there is a yard behind the house and parking for 2 cars.