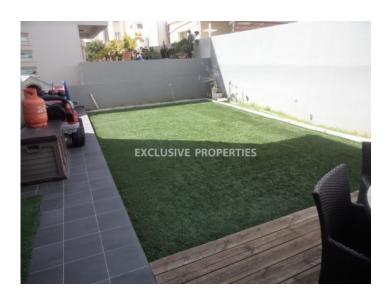

# House-Villa In Germasogeia LIMOOO88

Potamos Germasogias, Germasogeia, Limassol, Cyprus

A nice four bedroom semi-detached house located in Potamos Germasogeia, close to Papas supermarket and walking distance to amenities. The house is 197 sq. m and the plot is 277 sq. m. It consists of 2 floors. On the ground floor there is fully equipped open plan kitchen connected with laundry room and sitting area, also there is living area with a fireplace, dining area and guest toilet. On the first floor there are four bedrooms (master bedroom is en-suite and with walk-in wardrobes) and there is main bathroom. The house has furniture, a/c units, solar panels for hot water, electrical shutters and water pressure system. Outside there is a yard behind the house and parking for 2 cars.

#### **Exterior**

Garden | Semi Detached