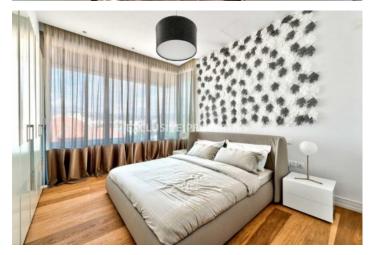

## Apartment in Germasogeia LIM07078

Germasogeia, Limassol, Cyprus

Luxury three bedroom apartment located in Germasogeia area with perfect panoramic view within walking distance to all amenities. The total covered area is 167 sq. m, and the covered veranda is 35 sq. m. The apartment consist of an open-plan kitchen connected the living and dining room area, three bedroom, (master bedroom is en-suite with shower), guest WC, and covered veranda. The complex offers common swimming pool, gym, landscaped gardens, kid's playground, and covered parking. There is semi-solid parquet floor in each room, marble floor and walls in the toilets and bathrooms, security entrance doors, intercom system, under- floor heating, VRV air conditioning, high standard sanitary ware, thermal aluminium window double glazing, and high standard kitchen cabinets and wardrobes.

#### **Interior**

```
Balcony | Double Glazed Windows | Elevator | Guest Wc | Gym | Marble Floor | Open Plan Kitchen | Playground | Parquet Floor | Under Floor Heating (electrical) | VRV Air Condition System
```