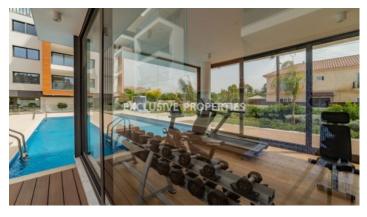

## Apartment in Germasogeia LIM07078

Germasogeia, Limassol, Cyprus

Luxury three bedroom apartment located in Germasogeia area with perfect panoramic view within walking distance to all amenities. The total covered area is 167 sq. m, and the covered veranda is 35 sq. m. The apartment consist of an open-plan kitchen connected the living and dining room area, three bedroom, (master bedroom is en-suite with shower), guest WC, and covered veranda. The complex offers common swimming pool, gym, landscaped gardens, kid's playground, and covered parking. There is semi-solid parquet floor in each room, marble floor and walls in the toilets and bathrooms, security entrance doors, intercom system, under- floor heating, VRV air conditioning, high standard sanitary ware, thermal aluminium window double glazing, and high standard kitchen cabinets and wardrobes.

#### **Exterior**

Common Swimming Pool | Covered Parking | Intercom System | Garden | Gated Entrance

#### **Interior**

```
Balcony | Double Glazed Windows | Elevator | Guest Wc | Gym | Marble Floor | Open Plan Kitchen | Playground | Parquet Floor | Under Floor Heating (electrical) | VRV Air Condition System
```