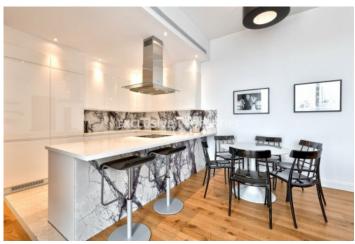

## Apartment in Germasogeia LIM07078

Germasogeia, Limassol, Cyprus

Luxury three bedroom apartment located in Germasogeia area with perfect panoramic view within walking distance to all amenities. The total covered area is 167 sq. m, and the covered veranda is 35 sq. m. The apartment consist of an open-plan kitchen connected the living and dining room area, three bedroom, (master bedroom is en-suite with shower), guest WC, and covered veranda. The complex offers common swimming pool, gym, landscaped gardens, kid's playground, and covered parking. There is semi-solid parquet floor in each room, marble floor and walls in the toilets and bathrooms, security entrance doors, intercom system, under- floor heating, VRV air conditioning, high standard sanitary ware, thermal aluminium window double glazing, and high standard kitchen cabinets and wardrobes.

#### **Interior**

```
Balcony | Double Glazed Windows | Elevator | Guest Wc | Gym | Marble Floor | Open Plan Kitchen | Playground | Parquet Floor | Under Floor Heating (electrical) | VRV Air Condition System
```