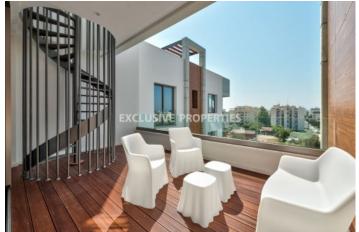

## Apartment in Germasogeia LIM07078

Germasogeia, Limassol, Cyprus

Luxury three bedroom apartment located in Germasogeia area with perfect panoramic view within walking distance to all amenities. The total covered area is 167 sq. m, and the covered veranda is 35 sq. m. The apartment consist of an open-plan kitchen connected the living and dining room area, three bedroom, (master bedroom is en-suite with shower), guest WC, and covered veranda. The complex offers common swimming pool, gym, landscaped gardens, kid's playground, and covered parking. There is semi-solid parquet floor in each room, marble floor and walls in the toilets and bathrooms, security entrance doors, intercom system, under- floor heating, VRV air conditioning, high standard sanitary ware, thermal aluminium window double glazing, and high standard kitchen cabinets and wardrobes.

#### **Views**

City View | Panoramic view