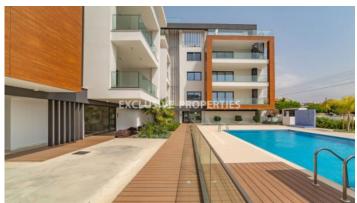

## Apartment in Germasogeia LIM07078

Germasogeia, Limassol, Cyprus

Luxury three bedroom apartment located in Germasogeia area with perfect panoramic view within walking distance to all amenities. The total covered area is 167 sq. m, and the covered veranda is 35 sq. m. The apartment consist of an open-plan kitchen connected the living and dining room area, three bedroom, (master bedroom is en-suite with shower), guest WC, and covered veranda. The complex offers common swimming pool, gym, landscaped gardens, kid's playground, and covered parking. There is semi-solid parquet floor in each room, marble floor and walls in the toilets and bathrooms, security entrance doors, intercom system, under- floor heating, VRV air conditioning, high standard sanitary ware, thermal aluminium window double glazing, and high standard kitchen cabinets and wardrobes.

#### **Exterior**

Common Swimming Pool | Covered Parking | Intercom System | Garden | Gated Entrance