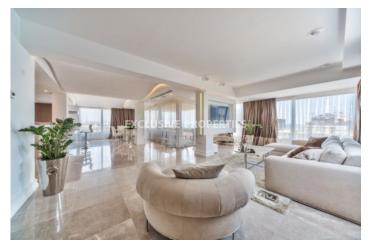

## Apartment in Germasogeia LIM07078

Germasogeia, Limassol, Cyprus

Luxury three bedroom apartment located in Germasogeia area with perfect panoramic view within walking distance to all amenities. The total covered area is 167 sq. m, and the covered veranda is 35 sq. m. The apartment consist of an open-plan kitchen connected the living and dining room area, three bedroom, (master bedroom is en-suite with shower), guest WC, and covered veranda. The complex offers common swimming pool, gym, landscaped gardens, kid's playground, and covered parking. There is semi-solid parquet floor in each room, marble floor and walls in the toilets and bathrooms, security entrance doors, intercom system, under- floor heating, VRV air conditioning, high standard sanitary ware, thermal aluminium window double glazing, and high standard kitchen cabinets and wardrobes.