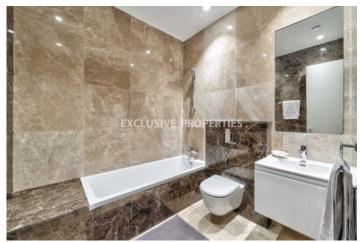

## Apartment in Germasogeia LIM07078

Germasogeia, Limassol, Cyprus

Luxury three bedroom apartment located in Germasogeia area with perfect panoramic view within walking distance to all amenities. The total covered area is 167 sq. m, and the covered veranda is 35 sq. m. The apartment consist of an open-plan kitchen connected the living and dining room area, three bedroom, (master bedroom is en-suite with shower), guest WC, and covered veranda. The complex offers common swimming pool, gym, landscaped gardens, kid's playground, and covered parking. There is semi-solid parquet floor in each room, marble floor and walls in the toilets and bathrooms, security entrance doors, intercom system, under- floor heating, VRV air conditioning, high standard sanitary ware, thermal aluminium window double glazing, and high standard kitchen cabinets and wardrobes.

#### **Interior**

```
Balcony | Double Glazed Windows | Elevator | Guest Wc | Gym | Marble Floor | Open Plan Kitchen | Playground | Parquet Floor | Under Floor Heating (electrical) | VRV Air Condition System
```