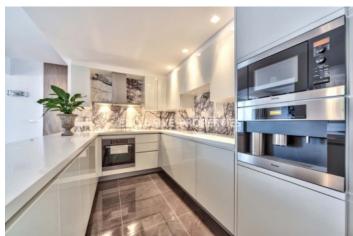

## Apartment in Germasogeia LIM07078

Germasogeia, Limassol, Cyprus

Luxury three bedroom apartment located in Germasogeia area with perfect panoramic view within walking distance to all amenities. The total covered area is 167 sq. m, and the covered veranda is 35 sq. m. The apartment consist of an open-plan kitchen connected the living and dining room area, three bedroom, (master bedroom is en-suite with shower), guest WC, and covered veranda. The complex offers common swimming pool, gym, landscaped gardens, kid's playground, and covered parking. There is semi-solid parquet floor in each room, marble floor and walls in the toilets and bathrooms, security entrance doors, intercom system, under- floor heating, VRV air conditioning, high standard sanitary ware, thermal aluminium window double glazing, and high standard kitchen cabinets and wardrobes.

#### **Interior**

```
Balcony | Double Glazed Windows | Elevator | Guest Wc | Gym | Marble Floor | Open Plan Kitchen | Playground | Parquet Floor | Under Floor Heating (electrical) | VRV Air Condition System
```