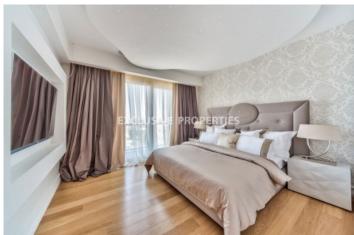

## Apartment in Germasogeia LIM07078

Germasogeia, Limassol, Cyprus

Luxury three bedroom apartment located in Germasogeia area with perfect panoramic view within walking distance to all amenities. The total covered area is 167 sq. m, and the covered veranda is 35 sq. m. The apartment consist of an open-plan kitchen connected the living and dining room area, three bedroom, (master bedroom is en-suite with shower), guest WC, and covered veranda. The complex offers common swimming pool, gym, landscaped gardens, kid's playground, and covered parking. There is semi-solid parquet floor in each room, marble floor and walls in the toilets and bathrooms, security entrance doors, intercom system, under- floor heating, VRV air conditioning, high standard sanitary ware, thermal aluminium window double glazing, and high standard kitchen cabinets and wardrobes.

#### **Interior**

```
Balcony | Double Glazed Windows | Elevator | Guest Wc | Gym | Marble Floor | Open Plan Kitchen | Playground | Parquet Floor | Under Floor Heating (electrical) | VRV Air Condition System
```