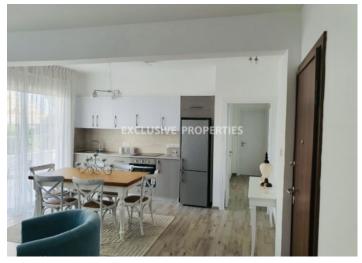

### Apartment in Enaerios LIM06385

Enaerios, Limassol, Cyprus

Renovated two-bedroom apartment located in Enaerios, near Makariou Avenue, 250 m from the sea and walking distance to all amenities. The total area is 80 sq. m and it consists of an open-plan kitchen connected with a dining and living area, two bedrooms, a shower and a balcony. It is fully furnished and equipped, with air conditions, double-glazed windows, a laminate floor, solar panels for hot water and uncovered parking. The building has an electric gate with a remote control. Available with Title Deeds.

#### Interior

Air Condition | Balcony | Double Glazed Windows | Electric Gates | Elevator | Furnished | Fully Fitted Kitchen | Laminate Floor | Open Plan Kitchen | Solar Panels For Hot Water | Water Pressure System