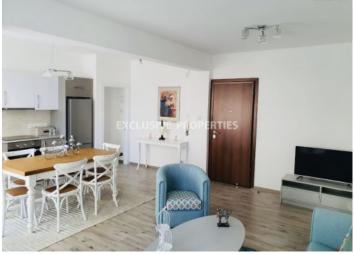

### Apartment in Enaerios LIM06385

Enaerios, Limassol, Cyprus

Renovated two-bedroom apartment located in Enaerios, near Makariou Avenue, 250 m from the sea and walking distance to all amenities. The total area is 80 sq. m and it consists of an open-plan kitchen connected with a dining and living area, two bedrooms, a shower and a balcony. It is fully furnished and equipped, with air conditions, double-glazed windows, a laminate floor, solar panels for hot water and uncovered parking. The building has an electric gate with a remote control. Available with Title Deeds.

#### Interior

Air Condition | Balcony | Double Glazed Windows | Electric Gates | Elevator | Furnished | Fully Fitted Kitchen | Laminate Floor | Open Plan Kitchen | Solar Panels For Hot Water | Water Pressure System