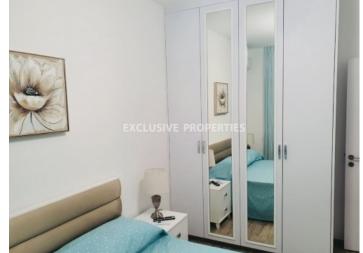

### Apartment in Enaerios LIM06385

Enaerios, Limassol, Cyprus

Renovated two-bedroom apartment located in Enaerios, near Makariou Avenue, 250 m from the sea and walking distance to all amenities. The total area is 80 sq. m and it consists of an open-plan kitchen connected with a dining and living area, two bedrooms, a shower and a balcony. It is fully furnished and equipped, with air conditions, double-glazed windows, a laminate floor, solar panels for hot water and uncovered parking. The building has an electric gate with a remote control. Available with Title Deeds.

#### Interior

Air Condition | Balcony | Double Glazed Windows | Electric Gates | Elevator | Furnished | Fully Fitted Kitchen | Laminate Floor | Open Plan Kitchen | Solar Panels For Hot Water | Water Pressure System