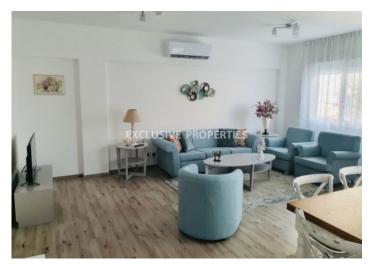

### Apartment in Enaerios LIM06385

Enaerios, Limassol, Cyprus

Renovated two-bedroom apartment located in Enaerios, near Makariou Avenue, 250 m from the sea and walking distance to all amenities. The total area is 80 sq. m and it consists of an open-plan kitchen connected with a dining and living area, two bedrooms, a shower and a balcony. It is fully furnished and equipped, with air conditions, double-glazed windows, a laminate floor, solar panels for hot water and uncovered parking. The building has an electric gate with a remote control. Available with Title Deeds.

#### Interior

Air Condition | Balcony | Double Glazed Windows | Electric Gates | Elevator | Furnished | Fully Fitted Kitchen | Laminate Floor | Open Plan Kitchen | Solar Panels For Hot Water | Water Pressure System