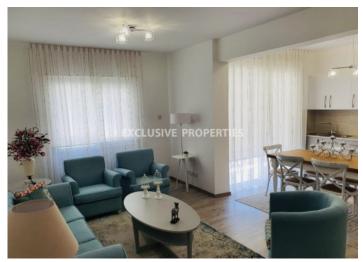

### Apartment in Enaerios LIM06385

Enaerios, Limassol, Cyprus

Renovated two-bedroom apartment located in Enaerios, near Makariou Avenue, 250 m from the sea and walking distance to all amenities. The total area is 80 sq. m and it consists of an open-plan kitchen connected with a dining and living area, two bedrooms, a shower and a balcony. It is fully furnished and equipped, with air conditions, double-glazed windows, a laminate floor, solar panels for hot water and uncovered parking. The building has an electric gate with a remote control. Available with Title Deeds.

#### Interior

Air Condition | Balcony | Double Glazed Windows | Electric Gates | Elevator | Furnished | Fully Fitted Kitchen | Laminate Floor | Open Plan Kitchen | Solar Panels For Hot Water | Water Pressure System