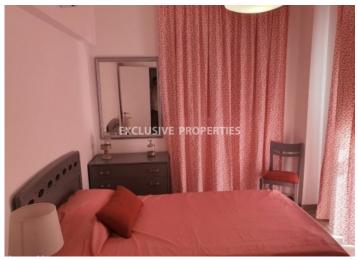

### Apartment in Enaerios LIM06385

Enaerios, Limassol, Cyprus

Renovated two-bedroom apartment located in Enaerios, near Makariou Avenue, 250 m from the sea and walking distance to all amenities. The total area is 80 sq. m and it consists of an open-plan kitchen connected with a dining and living area, two bedrooms, a shower and a balcony. It is fully furnished and equipped, with air conditions, double-glazed windows, a laminate floor, solar panels for hot water and uncovered parking. The building has an electric gate with a remote control. Available with Title Deeds.