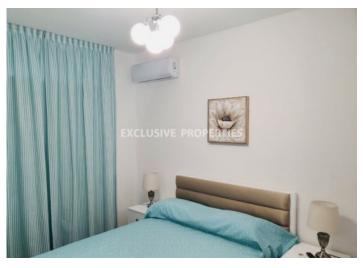

### Apartment in Enaerios LIM06385

Enaerios, Limassol, Cyprus

Renovated two-bedroom apartment located in Enaerios, near Makariou Avenue, 250 m from the sea and walking distance to all amenities. The total area is 80 sq. m and it consists of an open-plan kitchen connected with a dining and living area, two bedrooms, a shower and a balcony. It is fully furnished and equipped, with air conditions, double-glazed windows, a laminate floor, solar panels for hot water and uncovered parking. The building has an electric gate with a remote control. Available with Title Deeds.

#### Interior

Air Condition | Balcony | Double Glazed Windows | Electric Gates | Elevator | Furnished | Fully Fitted Kitchen | Laminate Floor | Open Plan Kitchen | Solar Panels For Hot Water | Water Pressure System