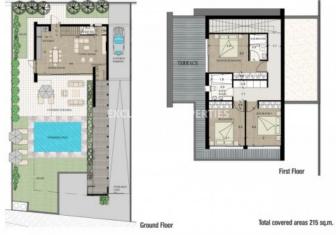

### Residential Land with Permit in Moni LIMO7167

Moni, Limassol, Cyprus

For sale Land in Moni with Permit to build 5 houses.

Planning permit is issued and building permit on the way.

For fast sale. More details, plans, 3D and etc - please contact our land department.