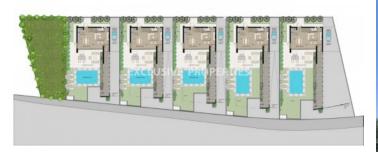

### Residential Land with Permit in Moni LIMO7167

Moni, Limassol, Cyprus

For sale Land in Moni with Permit to build 5 houses.

Planning permit is issued and building permit on the way.

For fast sale. More details, plans, 3D and etc - please contact our land department.

### **Land/Plot Details**

Distance to Sea: < 5km | V.A.T: Not Included | Plot Area (sq.m): 2894

#### General

V.A.T: Not Included | Plot Area (sq.m): 2894 |

Distance to Sea: < 5km | Title Deeds: Yes | Coverage: 20%

Building Density: 30% | Property Zone: Residential |

Road Access: Yes | Purpose: Residential