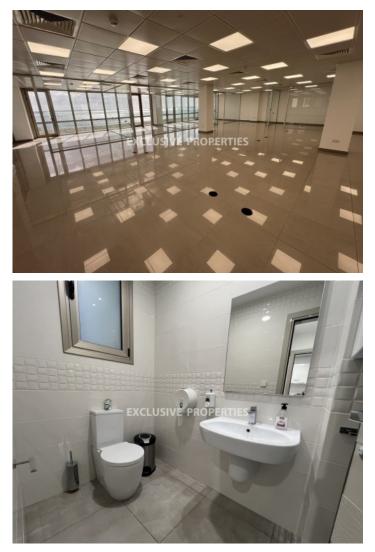

#### Neapoli, Limassol, Cyprus

Modern office space with a panoramic sea view located in the prestigious business center on the seafront road in Neapolis, just opposite the beach and walking distance to all kinds of amenities. The internal area is 242 sq. m + 41 sq. m covered verandas. It consists of the reception area, open-plan space, six separate offices, server room, kitchen, 2WC and 2 covered verandas. The office is available unfurnished, with a raised floor, double-glazed windows, a central VRV air condition system, fresh air ventilation and alarm system, intercom and 4 covered parking places. The building has a reception desk, structure cabling system, CCTV in common areas, security/fire alarm system and private access with cards. Available with Title Deeds.

#### Interior

Balcony | Central Air-conditioning | Double Glazed Windows | Emergency Exit | Entrance Hall | Electric Gates | Elevator | Fire Alarm | Fully Fitted Kitchen | Lobby | Open Plan Kitchen | Security System | Server Room | Study / Office | Unfurnished | Water Pressure System | 24 Hour Security