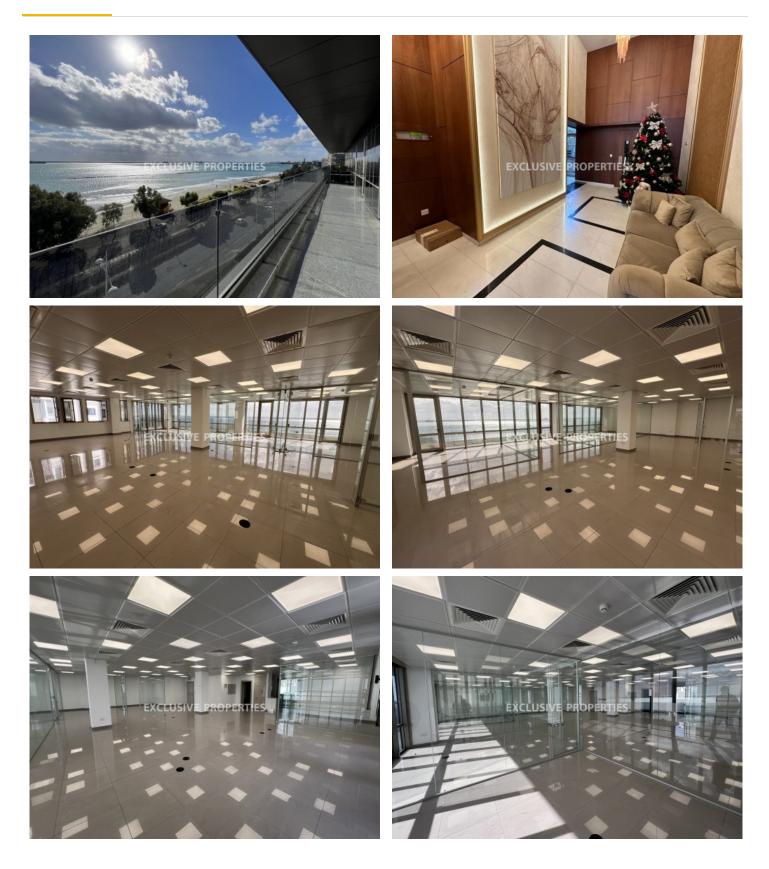

#### Neapoli, Limassol, Cyprus

Modern office space with a panoramic sea view located in the prestigious business center on the seafront road in Neapolis, just opposite the beach and walking distance to all kinds of amenities. The internal area is 242 sq. m + 41 sq. m covered verandas. It consists of the reception area, open-plan space, six separate offices, server room, kitchen, 2WC and 2 covered verandas. The office is available unfurnished, with a raised floor, double-glazed windows, a central VRV air condition system, fresh air ventilation and alarm system, intercom and 4 covered parking places. The building has a reception desk, structure cabling system, CCTV in common areas, security/fire alarm system and private access with cards. Available with Title Deeds.

## **Office-Shop Details**

Distance to Sea: < 0.5km | Covered Area (sq.m): 242 sq.m | Covered Veranda (sq.m): 41 sq.m | Total area (sq.m): 283 sq.m | Common Expenses: Included | Energy Efficiency: Category B Covered Parking | Intercom System | Gated Entrance | Balcony | Central Air-conditioning | Fully Fitted Kitchen | Server Room | First Line Sea View

#### Views

First Line Sea View | Road Access | South Site Directions | Panoramic view